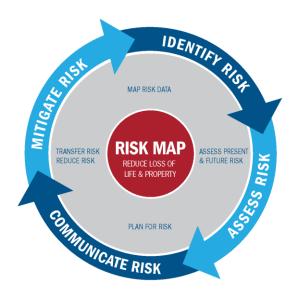

This monthly Notice to Congress will also include updates on the Risk MAP program, news on how communities are protecting themselves against flood risks, and other topics.

**Risk MAP Vision** 

"The vision for Risk MAP is to deliver quality data that increases public awareness and leads to action that reduces risk to life and property."