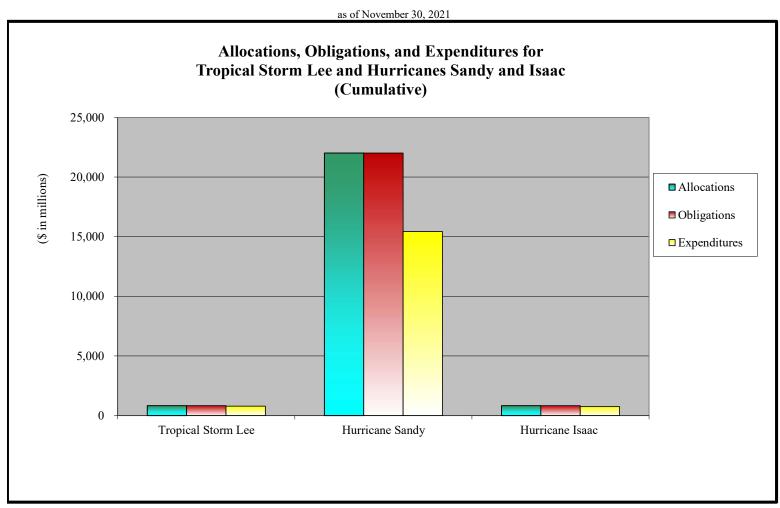

- 1. Appendix A is an appropriations summary that includes a synopsis of the amount of appropriations made available by source, the transfers executed, the previously allocated funds recovered, and the commitments, allocations, and obligations.
- 2. Appendix B presents details on the DRF funding activities delineated by month.
- 3. Appendix C presents obligations and estimates by spending category for Hurricanes Sandy, Harvey, Irma, and Maria; Coronavirus Disease 2019 (COVID-19); and declarations since August 1, 2017.
- 4. Appendix D presents funding summaries for the current active catastrophic events including the allocations, obligations, and expenditures.
- 5. Appendix E presents the fund exhaustion date, or end-of-fiscal-year balance.
- 6. Appendix F presents a bridge table that provides explanation for the monthly and baseline change for all activities to include details for catastrophic events.
- 7. Appendix G presents the fund history and current status of the Building Resilient Infrastructure and Communities (BRIC)/Pre-Disaster Mitigation (PDM) program.