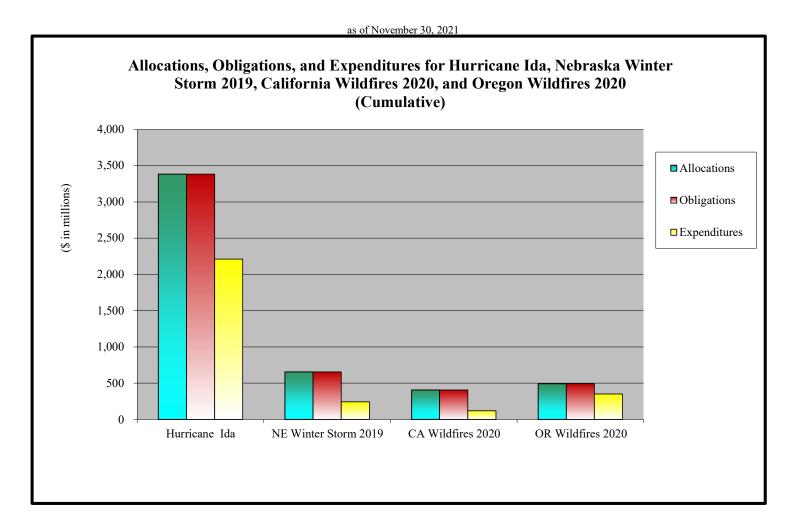

- 1. Appendix A is an appropriations summary that includes a synopsis of the amount of appropriations made available by source, the transfers executed, the previously allocated funds recovered, and the commitments, allocations, and obligations.
- 2. Appendix B presents details on the DRF funding activities delineated by month.
- 3. Appendix C presents obligations and estimates by spending category for Hurricanes Sandy, Harvey, Irma, and Maria; Coronavirus Disease 2019 (COVID-19); and declarations since August 1, 2017.
- 4. Appendix D presents funding summaries for the current active catastrophic events including the allocations, obligations, and expenditures.
- 5. Appendix E presents the fund exhaustion date, or end-of-fiscal-year balance.
- 6. Appendix F presents a bridge table that provides explanation for the monthly and baseline change for all activities to include details for catastrophic events.
- 7. Appendix G presents the fund history and current status of the Building Resilient Infrastructure and Communities (BRIC)/Pre-Disaster Mitigation (PDM) program.