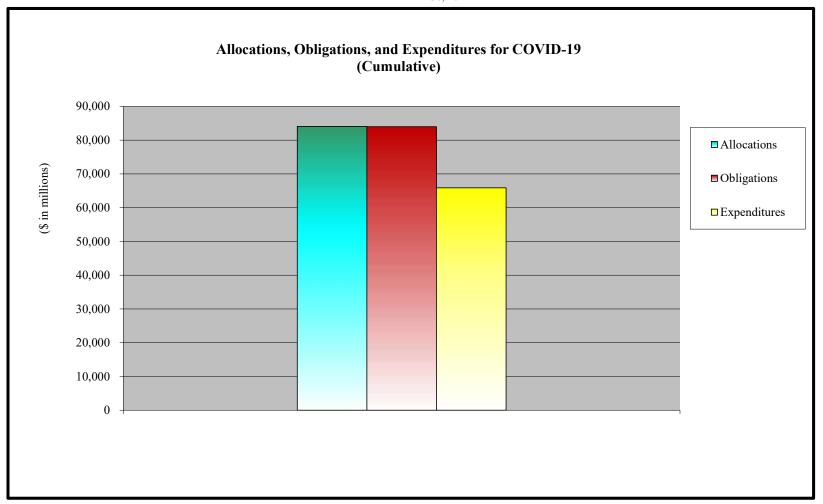

- 1. Appendix A is an appropriations summary that includes a synopsis of the amount of appropriations made available by source, the transfers executed, the previously allocated funds recovered, and the commitments, allocations, and obligations.
- 2. Appendix B presents details on the DRF funding activities delineated by month.
- 3. Appendix C presents obligations and estimates by spending category for Hurricanes Sandy, Harvey, Irma, and Maria; Coronavirus Disease 2019 (COVID-19); and declarations since August 1, 2017.
- 4. Appendix D presents funding summaries for the current active catastrophic events including the allocations, obligations, and expenditures.
- 5. Appendix E presents the fund exhaustion date, or end-of-fiscal-year balance.
- 6. Appendix F presents a bridge table that provides explanation for the monthly and baseline change for all activities to include details for catastrophic events.
- 7. Appendix G presents the fund history and current status of the Building Resilient Infrastructure and Communities (BRIC)/Pre-Disaster Mitigation (PDM) program.