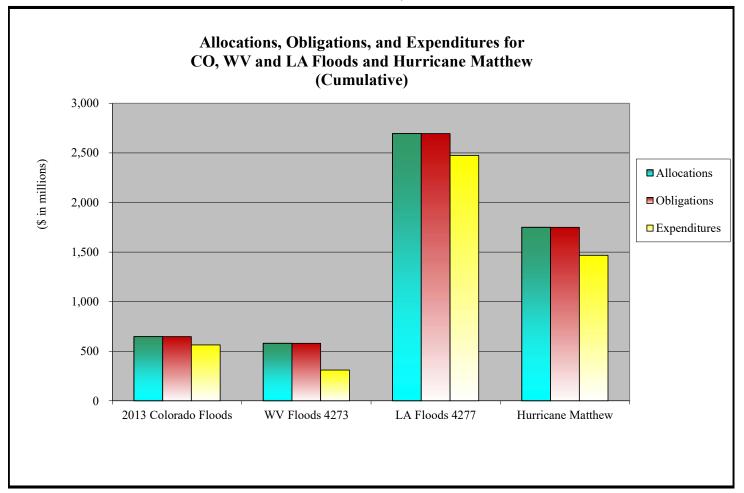

- 1. Appendix A is an appropriations summary that includes a synopsis of the amount of appropriations made available by source, the transfers executed, the previously allocated funds recovered, and the commitments, allocations, and obligations.
- 2. Appendix B presents details on the DRF funding activities delineated by month.
- 3. Appendix C presents obligations and estimates by spending category for Hurricanes Sandy, Harvey, Irma, and Maria; Coronavirus Disease 2019 (COVID-19); and declarations since August 1, 2017.
- 4. Appendix D presents funding summaries for the current active catastrophic events including the allocations, obligations, and expenditures.
- 5. Appendix E presents the fund exhaustion date, or end-of-fiscal-year balance.
- 6. Appendix F presents a bridge table that provides explanation for the monthly and baseline change for all activities to include details for catastrophic events.
- 7. Appendix G presents the fund history and current status of the Building Resilient Infrastructure and Communities (BRIC)/Pre-Disaster Mitigation (PDM) program.