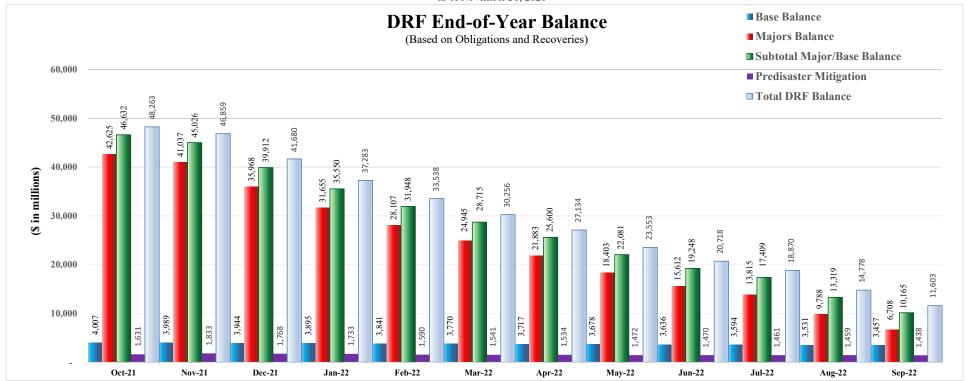

# Disaster Relief Fund Congressional Monthly Report as of November 30, 2021

(Dollars in Millions)

|                                                                                                                                            | D  | Major<br>eclarations | Base     | Total     |
|--------------------------------------------------------------------------------------------------------------------------------------------|----|----------------------|----------|-----------|
| Carryover From FY 2021                                                                                                                     | \$ | 28,327               | \$ 4,037 | \$ 32,364 |
| FY 2022 Appropriation/CR (1)                                                                                                               |    | 17,142               |          | 17,142    |
| FY 2022 Recoveries                                                                                                                         |    | 1,138                | 66       | 1,204     |
| Total Budget Authority                                                                                                                     |    | 46,607               | 4,103    | 50,710    |
| Anticipated Transfers to DADLP (2)                                                                                                         |    | (15)                 |          | (15)      |
| 6% for Predisaster Mitigation per DRRA (3)                                                                                                 |    | (17)                 |          | (17)      |
| Anticipated Transfers to USAID (4)                                                                                                         |    | ( ' )                | (10)     | (10)      |
| Revised Budget Authority                                                                                                                   |    | 46,575               | 4,093    | 50,668    |
| Obligations (5)                                                                                                                            |    | (5,538)              | (104)    | (5,642)   |
| Balance                                                                                                                                    |    | 41,037               | 3,989    | 45,026    |
| Projections for the Remainder of FY 2022 Projected FY 2022 Additional Obligations Based on Existing Spend Plans Non-Catastrophic Disasters |    |                      |          |           |
| Catastrophic Disasters                                                                                                                     |    | (34,084)             |          | (34,084)  |
| DRS and Other                                                                                                                              |    | ( ) /                | (341)    | (341)     |
| Predisaster Mitigation                                                                                                                     |    |                      | , ,      | . ,       |
| <b>Subtotal Existing Spend Plans</b>                                                                                                       |    | (34,084)             | (341)    | (34,425)  |
| Based on 10-year Average                                                                                                                   |    |                      |          |           |
| Non-Catastrophic Disasters                                                                                                                 |    | (2,107)              |          | (2,107)   |
| EM, FMAG, and SU                                                                                                                           |    | (2.105)              | (425)    | (425)     |
| Subtotal 10-year Average                                                                                                                   |    | (2,107)              | (425)    | (2,532)   |
| Total Projected FY 2022 Additional Obligations                                                                                             |    | (36,191)             | (766)    | (36,957)  |
| Projected Additional Recoveries                                                                                                            |    | 1,862                | 234      | 2,096     |
| Balance                                                                                                                                    | \$ | 6,708                | \$ 3,457 | \$ 10,165 |

#### Disaster Relief Fund Monthly Obligations FY 2022 DRF Monthly Spend Plan (FY 2022) (\$ in millions) as of November 30, 2021

| Beginning of Month DRF Balance FY 2022 Appropriation/ CR <sup>(1)</sup> Anticipated Transfers to DADLP <sup>(2)</sup> Predisaster Mitigation <sup>(3)</sup> Anticipated Transfers to USAID <sup>(4)</sup> | \$\frac{\text{Oct-21}}{32,364} \cdot \text{17,142} \tag{(15)} \tag{9} \tag{(10)} | 8 Nov-21<br>46,632 \$ | Dec-21<br>45,026 | \$\frac{\text{Jan-22}}{39,912} \\$ | Feb-22<br>35,550 \$ | <u>Mar-22</u><br>31,948 \$ | Apr-22<br>28,715 \$ | <u>May-22</u><br>25,600 \$ | <u>Jun-22</u><br>22,081 | \$\frac{\text{Jul-22}}{19,248} \\$ | Aug-22<br>17,409 \$ | Sep-22<br>3 13,319 | Total<br>\$ 10,165 |
|-----------------------------------------------------------------------------------------------------------------------------------------------------------------------------------------------------------|----------------------------------------------------------------------------------|-----------------------|------------------|------------------------------------|---------------------|----------------------------|---------------------|----------------------------|-------------------------|------------------------------------|---------------------|--------------------|--------------------|
| Total Available                                                                                                                                                                                           | 49,472                                                                           | 46,624                | 45,026           | 39,912                             | 35,550              | 31,948                     | 28,715              | 25,600                     | 22,081                  | 19,248                             | 17,409              | 13,319             | 10,165             |
| Major Declarations                                                                                                                                                                                        | 45,445                                                                           | 42,617                | 41,037           | 35,968                             | 31,655              | 28,107                     | 24,945              | 21,883                     | 18,403                  | 15,612                             | 13,815              | 9,788              | 6,708              |
| Base                                                                                                                                                                                                      | 4,027                                                                            | 4,007                 | 3,989            | 3,944                              | 3,895               | 3,841                      | 3,770               | 3,717                      | 3,678                   | 3,636                              | 3,594               | 3,531              | 3,457              |
| DRF Base Activities                                                                                                                                                                                       |                                                                                  |                       |                  |                                    |                     |                            |                     |                            |                         |                                    |                     |                    |                    |
| Emergencies                                                                                                                                                                                               |                                                                                  |                       |                  |                                    |                     |                            |                     |                            |                         |                                    |                     |                    |                    |
| Monthly Actual/ Estimated Obligations                                                                                                                                                                     | (8)                                                                              | (3)                   | (9)              | (9)                                | (9)                 | (9)                        | (10)                | (10)                       | (10)                    | (10)                               | (10)                | (11)               | (108)              |
| Fire Management                                                                                                                                                                                           | (0)                                                                              | (10)                  | (20)             | (20)                               | (20)                | (12)                       | 40                  | (12)                       | (12)                    | (15)                               | (20)                | (22)               | (20.0)             |
| Monthly Actual/ Estimated Obligations                                                                                                                                                                     | (4)                                                                              | (19)                  | (20)             | (20)                               | (29)                | (13)                       | (16)                | (12)                       | (13)                    | (17)                               | (20)                | (23)               | (206)              |
| Surge                                                                                                                                                                                                     |                                                                                  | (2)                   | (1.0)            | 4.0                                | (1.0)               | (1.0)                      |                     | (1.0)                      | (15)                    | 45                                 | (15)                | (10)               | (1.40)             |
| Monthly Actual/ Estimated Obligations                                                                                                                                                                     | -                                                                                | (3)                   | (14)             | (14)                               | (14)                | (14)                       | (14)                | (14)                       | (15)                    | (15)                               | (15)                | (16)               | (148)              |
| Disaster Support & Other Activities                                                                                                                                                                       |                                                                                  |                       |                  |                                    |                     |                            |                     |                            |                         |                                    |                     |                    |                    |
| DRS Monthly Actual/ Estimated Obligations Other Monthly Actual/ Estimated Obligations                                                                                                                     | (20)<br>(1)                                                                      | (44)<br>(2)           | (23)<br>(2)      | (27)<br>(2)                        | (23)<br>(2)         | (55)                       | (33)                | (23)                       | (25)                    | (21)                               | (39)                | (45)               | (378)              |
| Monthly Actual/ Estimated Obligations  Monthly Actual/ Estimated Obligations                                                                                                                              | (21)                                                                             | (46)                  | (25)             | (29)                               | (25)                | (58)                       | (36)                | (26)                       | (28)                    | (24)                               | (42)                | (48)               | (408)              |
| Total DRF Base Actual/ Estimated Obligations                                                                                                                                                              | (33)                                                                             | (71)                  | (68)             | (72)                               | (77)                | (94)                       | (76)                | (62)                       | (66)                    | (66)                               | (87)                | (98)               | (870)              |
| DRF DR Activities                                                                                                                                                                                         |                                                                                  |                       |                  |                                    |                     |                            |                     |                            |                         |                                    |                     |                    |                    |
| Average Monthly Major DR Activity (Non-Cat.)                                                                                                                                                              |                                                                                  |                       |                  |                                    |                     |                            |                     |                            |                         |                                    |                     |                    |                    |
| Monthly Actual/ Estimated Obligations                                                                                                                                                                     | (249)                                                                            | (182)                 | (132)            | (172)                              | (266)               | (204)                      | (390)               | (221)                      | (147)                   | (140)                              | (187)               | (248)              | (2,538)            |
| Katrina Rita Wilma                                                                                                                                                                                        |                                                                                  |                       |                  |                                    |                     |                            |                     |                            |                         |                                    |                     |                    |                    |
| Initial FY 2022 Spend Plan Estimates                                                                                                                                                                      | -                                                                                | (3)                   | (5)              | (4)                                | (34)                | (6)                        | (5)                 | (6)                        | (63)                    | (8)                                | (4)                 | (3)                | (141)              |
| Monthly Actual/ Estimated Obligations                                                                                                                                                                     | -                                                                                | (33)                  | (15)             | (5)                                | (4)                 | (7)                        | (5)                 | (6)                        | (64)                    | (7)                                | (4)                 | (4)                | (154)              |
| Gustav                                                                                                                                                                                                    |                                                                                  | (1)                   | (=)              |                                    |                     |                            |                     |                            |                         |                                    |                     |                    |                    |
| Initial FY 2022 Spend Plan Estimates Monthly Actual/ Estimated Obligations                                                                                                                                | -                                                                                | (1)                   | (2)<br>(5)       | -                                  | (1)                 | (7)                        | (3)                 | (7)                        | (1)                     | -                                  | -                   | -                  | (14)<br>(14)       |
| Ike                                                                                                                                                                                                       | _                                                                                |                       | (3)              |                                    | (1)                 |                            | -                   | (1)                        | (1)                     |                                    |                     |                    | (14)               |
| Initial FY 2022 Spend Plan Estimates                                                                                                                                                                      | (2)                                                                              | _                     | _                | _                                  | _                   | (1)                        | _                   | _                          | _                       | _                                  | -                   | (1)                | (4)                |
| Monthly Actual/ Estimated Obligations                                                                                                                                                                     | (1)                                                                              | -                     | (1)              | (1)                                | -                   | (1)                        | -                   | -                          | -                       | -                                  | -                   | (1)                | (5)                |
| TN Floods                                                                                                                                                                                                 |                                                                                  |                       |                  |                                    |                     |                            |                     |                            |                         |                                    |                     |                    |                    |
| Initial FY 2022 Spend Plan Estimates                                                                                                                                                                      | -                                                                                | -                     | -                | -                                  | (1)                 | -                          | -                   | (1)                        | -                       | -                                  | -                   | -                  | (2)                |
| Monthly Actual/ Estimated Obligations                                                                                                                                                                     | -                                                                                | -                     | -                | -                                  | -                   | -                          | -                   | (1)                        | -                       | -                                  | -                   | (1)                | (2)                |
| Initial FY 2022 Spend Plan Estimates Monthly Actual/ Estimated Obligations                                                                                                                                | -                                                                                | -                     | -                | -                                  | -                   | -                          | -                   | (1)                        | -                       | -                                  | -                   | -                  | (1)                |
|                                                                                                                                                                                                           |                                                                                  |                       |                  |                                    |                     |                            |                     |                            |                         |                                    |                     |                    |                    |
| Irana                                                                                                                                                                                                     |                                                                                  |                       |                  |                                    |                     |                            |                     |                            |                         |                                    |                     |                    |                    |
| Irene<br>Initial FY 2022 Spend Plan Estimates                                                                                                                                                             | -                                                                                | (1)                   | (3)              | (5)                                | (1)                 | -                          | (6)                 | (16)                       | (2)                     | -                                  | -                   | -                  | (34)               |