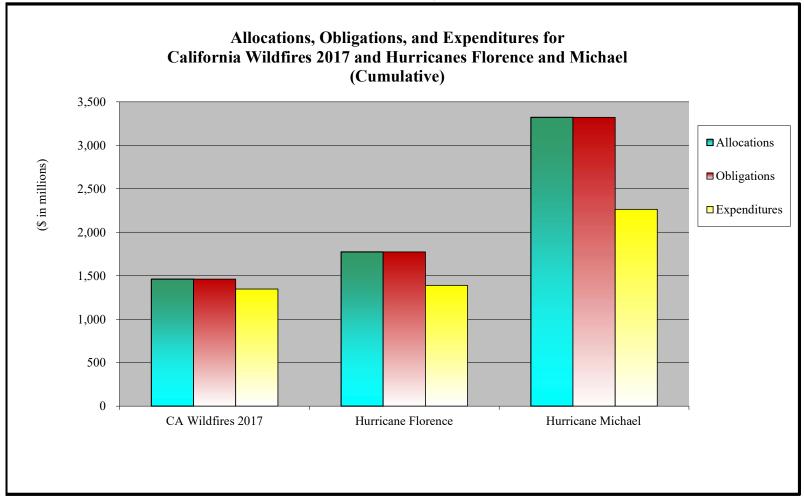

#### Disaster Relief Fund Monthly Obligations FY 2022 DRF Monthly Spend Plan (FY 2022) (S in millions)

Sep-22

(3)

(4)

Total

(94)

(94)

as of November 30, 2021 Oct-21 Nov-21 Dec-21 Jan-22 Feb-22 Mar-22 Apr-22 May-22 Jun-22 Jul-22 Aug-22 Yutu 4404 Initial FY 2022 Spend Plan Estimates (2) (3) (24) (8) (16) (4) (4) (4) (6) (20)Monthly Actual/ Estimated Obligations (1) (9) (2) (20) (7) (17)(4) (4) (6) (20)CA Wildfires 2018

| Initial FY 2022 Spend Plan Estimates            | (1)      | (4)      | (13)    | (1)     | (2)      | (13)    | -        | (12)    | -       | -       | -       | (13)     | (59)     |
|-------------------------------------------------|----------|----------|---------|---------|----------|---------|----------|---------|---------|---------|---------|----------|----------|
| Monthly Actual/ Estimated Obligations           | (1)      | (3)      | (13)    | (2)     | (3)      | (14)    | -        | (12)    | -       | -       | -       | (11)     | (59)     |
| Nebraska Winter Storm 2019                      |          |          |         |         |          |         |          |         |         |         |         |          |          |
| Initial FY 2022 Spend Plan Estimates            | (1)      | (2)      | (6)     | (2)     | (1)      | (20)    | (1)      | (22)    | -       | (101)   | (3)     | (11)     | (170)    |
| Monthly Actual/ Estimated Obligations           | (1)      | (73)     | (1)     | (9)     | (1)      | `-      | `-       | (22)    | (1)     | (47)    | (3)     | (12)     | (170)    |
| PR Earthquakes 4473                             |          |          |         |         |          |         |          |         |         |         |         |          |          |
| Initial FY 2022 Spend Plan Estimates            | (14)     | (34)     | (56)    | (11)    | (8)      | (21)    | (109)    | (15)    | (16)    | (5)     | (22)    | (112)    | (423)    |
| Monthly Actual/ Estimated Obligations           | (23)     | (62)     | (41)    | (73)    | (23)     | (16)    | (92)     | (16)    | (26)    | (5)     | (17)    | (28)     | (422)    |
| COVID-19                                        |          |          |         |         |          |         |          |         |         |         |         |          |          |
| Initial FY 2022 Spend Plan Estimates            | (1,333)  | (2,297)  | (3,761) | (1,331) | (1,794)  | (1,230) | (1,691)  | (1,432) | (1,666) | (1,500) | (3,483) | (1,958)  | (23,476) |
| Monthly Actual/ Estimated Obligations           | (1,591)  | (1,136)  | (4,213) | (2,041) | (1,740)  | (2,477) | (2,067)  | (1,930) | (1,988) | (1,222) | (1,926) | (1,861)  | (24,192) |
| California Wildfires 2020                       |          |          |         |         |          |         |          |         |         |         |         |          |          |
| Initial FY 2022 Spend Plan Estimates            | (5)      | (9)      | (23)    | (17)    | (23)     | (19)    | (2)      | (4)     | (10)    | (17)    | (135)   | (6)      | (270)    |
| Monthly Actual/ Estimated Obligations           | `-í      | (9)      | (17)    | (21)    | (24)     | (24)    | (4)      | (5)     | (10)    | (17)    | (135)   | (8)      | (274)    |
| Laura                                           |          |          |         |         |          |         |          |         |         |         |         |          |          |
| Initial FY 2022 Spend Plan Estimates            | (261)    | (38)     | (27)    | (21)    | (31)     | (26)    | (14)     | (20)    | (35)    | (7)     | (47)    | (40)     | (567)    |
| Monthly Actual/ Estimated Obligations           | (161)    | (67)     | (141)   | (41)    | (36)     | (15)    | (9)      | (9)     | (26)    | (7)     | (44)    | (12)     | (568)    |
| Oregon Wildfires 2020                           |          |          |         |         |          |         |          |         |         |         |         |          |          |
| Initial FY 2022 Spend Plan Estimates            | (20)     | (50)     | (16)    | (7)     | (6)      | (18)    | (20)     | (29)    | (44)    | (8)     | (10)    | (10)     | (238)    |
| Monthly Actual/ Estimated Obligations           | (26)     | (21)     | (19)    | (71)    | (17)     | (17)    | (18)     | (4)     | (29)    | (5)     | (6)     | (5)      | (238)    |
| Ida                                             |          |          |         |         |          |         |          |         |         |         |         |          |          |
| Initial FY 2022 Spend Plan Estimates            | (1,015)  | (307)    | (244)   | (161)   | (151)    | (103)   | (60)     | (75)    | (50)    | (79)    | (57)    | (145)    | (2,447)  |
| Monthly Actual/ Estimated Obligations           | (1,015)  | (399)    | (195)   | (196)   | (149)    | (88)    | (65)     | (117)   | (51)    | (66)    | (56)    | (120)    | (2,517)  |
| Actual/ Estimated Major Declaration Obligations |          |          |         |         |          |         |          |         |         |         |         |          |          |
| To Inn to White the Control                     | (2.2.12) | (2.10.6) | (5.055) | (4.400) | (2.52.4) | (2.240) | (2.2.10) | (2.770) | (2.055) | (1.000) | (1210)  | (2.2.(7) | (41.500) |
| Total DR Actual/ Estimated Obligations          | (3,342)  | (2,196)  | (5,255) | (4,499) | (3,734)  | (3,348) | (3,248)  | (3,666) | (2,977) | (1,983) | (4,214) | (3,267)  | (41,729) |
| FY 2022 Actual/ Estimated Recoveries            |          |          |         |         |          |         |          |         |         |         |         |          |          |
| Monthly Recovery Estimates                      | 535      | 669      | 209     | 209     | 209      | 209     | 209      | 209     | 210     | 210     | 211     | 211      | 3,300    |
| Major Declaration Actuals                       | 522      | 616      | 186     | 186     | 186      | 186     | 186      | 186     | 186     | 186     | 187     | 187      | 3,000    |
| Base Actuals                                    | 13       | 53       | 23      | 23      | 23       | 23      | 23       | 23      | 24      | 24      | 24      | 24       | 300      |