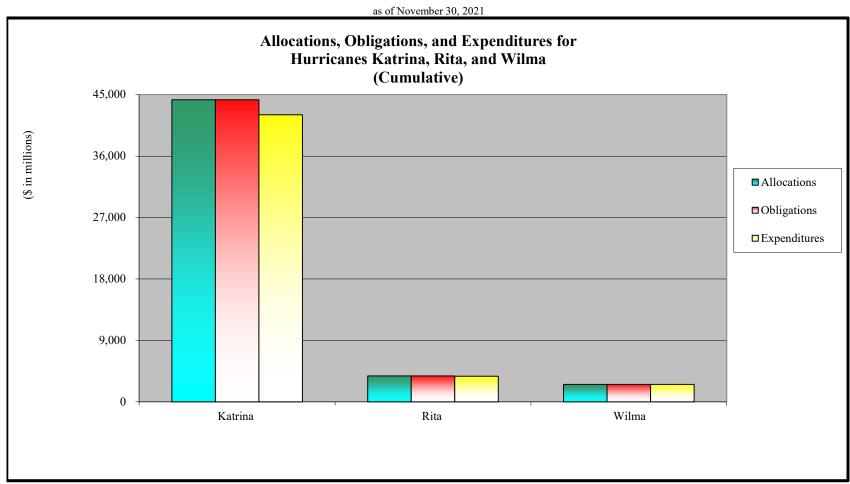

| 3                 | -                    | -                    | 718            | 12,395                    |
| Administrative                        | 11,299                                                      | 613                          | 559               | 381                  | 284                  | 1,837          | 13,136                    |
| Total                                 | \$ 149,509                                                  | <b>\$</b> 11,295             | \$ 11,438         | \$ 9,727             | \$ 10,488            | \$ 42,948      | \$ 192,457                |

Adjusted for recoveries that occur in FY 2022 against prior-year obligations.
 Per section 1224 of DRRA (P.L. 115-254).

# APPENDIX D: ALLOCATIONS, OBLIGATIONS, AND EXPENDITURES



|              | Katriı | na     | R  | ita   | Wi | lma   | Total        |
|--------------|--------|--------|----|-------|----|-------|--------------|
| Allocations  | \$     | 44,269 | \$ | 3,804 | \$ | 2,567 | \$<br>50,640 |
| Obligations  |        | 44,269 |    | 3,804 |    | 2,567 | 50,640       |
| Expenditures | \$     | 42,064 | \$ | 3,756 | \$ | 2,563 | \$<br>48,383 |

Source of financial information is IFMIS.

# APPENDIX D: ALLOCATIONS, OBLIGATIONS, AND EXPENDITURES

as of November 30, 2021



|              | Ike      | Gustav   | Total    |  |  |
|--------------|----------|----------|----------|--|--|
| Allocations  | \$ 4,853 | \$ 1,755 | \$ 6,608 |  |  |
| Obligations  | 4,853    | 1,755    | 6,608    |  |  |
| Expenditures | \$ 4,781 | \$ 1,685 | \$ 6,466 |  |  |

Source o