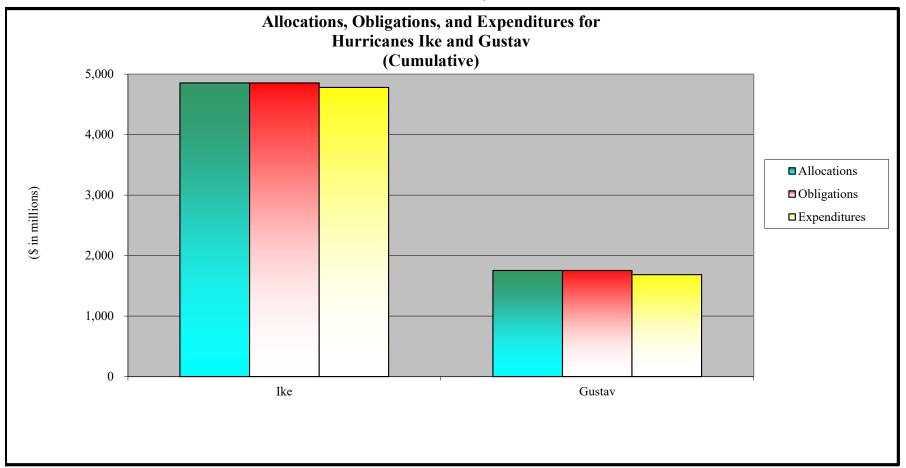

\$ 11,438         | \$ 9,727             | \$ 10,488            | \$ 42,948      | \$ 192,457                |

Adjusted for recoveries that occur in FY 2022 against prior-year obligations.
 Per section 1224 of DRRA (P.L. 115-254).

# APPENDIX D: ALLOCATIONS, OBLIGATIONS, AND EXPENDITURES



|              | Katriı | na     | R  | ita   | Wi | lma   | Total        |
|--------------|--------|--------|----|-------|----|-------|--------------|
| Allocations  | \$     | 44,269 | \$ | 3,804 | \$ | 2,567 | \$<br>50,640 |
| Obligations  |        | 44,269 |    | 3,804 |    | 2,567 | 50,640       |
| Expenditures | \$     | 42,064 | \$ | 3,756 | \$ | 2,563 | \$<br>48,383 |

Source of financial information is IFMIS.

# APPENDIX D: ALLOCATIONS, OBLIGATIONS, AND EXPENDITURES

as of November 30, 2021



|              | Ike      | Gustav   | Total    |  |  |
|--------------|----------|----------|----------|--|--|
| Allocations  | \$ 4,853 | \$ 1,755 | \$ 6,608 |  |  |
| Obligations  | 4,853    | 1,755    | 6,608    |  |  |
| Expenditures | \$ 4,781 | \$ 1,685 | \$ 6,466 |  |  |

Source of financial information is IFMIS.





|              | 2010 TN Floods | Irene    | 2011 Spring Tornadoes | Total    |  |
|--------------|----------------|----------|-----------------------|----------|--|
| Allocations  | \$ 559         | \$ 2,331 | \$ 1,577              | \$ 4,467 |  |
| Obligations  | 559            | 2,331    | 1,577                 | 4,467    |  |
| Expenditures | \$ 539         | \$ 2,270 | \$ 1,560              | \$ 4,369 |  |



|              | Tropical Storm Lee | Hurricane Sand