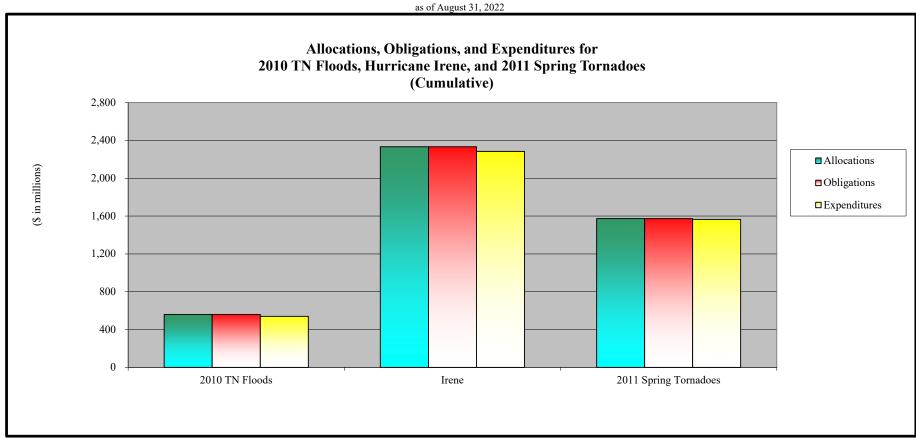

- 1. Appendix A is an appropriations summary that includes a synopsis of the amount of appropriations made available by source, the transfers executed, the previously allocated funds recovered, and the commitments, allocations, and obligations.
- 2. Appendix B presents details on the DRF funding activities delineated by month.
- 3. Appendix C presents obligations and estimates by spending category for Hurricanes Sandy, Harvey, Irma, and Maria; Coronavirus Disease 2019 (COVID-19); and declarations since August 1, 2017.
- 4. Appendix D presents funding summaries for the current active catastrophic events including the allocations, obligations, and expenditures.
- 5. Appendix E presents the fund exhaustion date, or end-of-fiscal-year balance.
- 6. Appendix F presents a bridge table that provides explanation for the monthly and baseline change for all activities to include details for catastrophic events.
- 7. Appendix G presents the fund history and current status of the Building Resilient Infrastructure and Communities (BRIC)/Predisaster Mitigation (PDM) program.