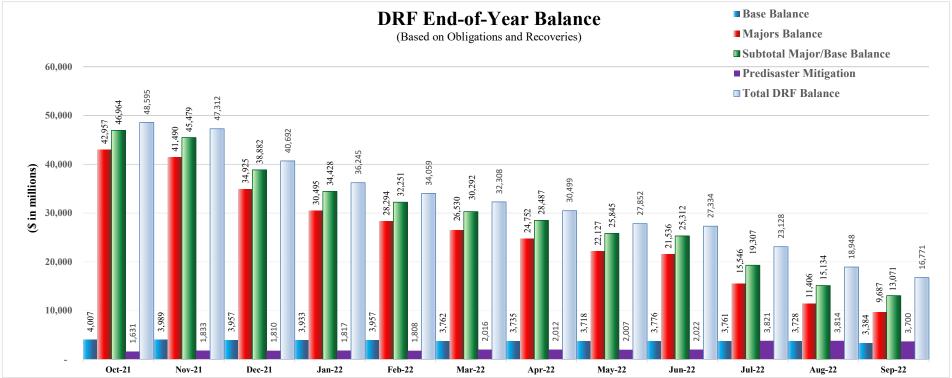

### Disaster Relief Fund Congressional Monthly Report as of August 31, 2022

(Dollars in Millions)

|                                                                                                                                            | Major | Declarations | Base     | Total    |
|--------------------------------------------------------------------------------------------------------------------------------------------|-------|--------------|----------|----------|
| Carryover From FY 2021                                                                                                                     | \$    | 28,327 \$    | 4,037 \$ | 32,364   |
| FY 2022 Enacted (1)                                                                                                                        |       | 18,799       |          | 18,799   |
| FY 2022 Recoveries                                                                                                                         |       | 5,937        | 361      | 6,298    |
| <b>Total Budget Authority</b>                                                                                                              |       | 53,063       | 4,398    | 57,461   |
| Anticipated/Actual Transfers to DADLP (1,2)                                                                                                |       | (83)         |          | (83)     |
| Rescission (1)                                                                                                                             |       |              | (148)    | (148)    |
| 6% for Predisaster Mitigation per DRRA (3)                                                                                                 |       | (2,112)      |          | (2,112)  |
| Anticipated Transfers to USAID (4)                                                                                                         |       |              | (10)     | (10)     |
| Revised Budget Authority                                                                                                                   |       | 50,868       | 4,240    | 55,108   |
| Obligations (5)                                                                                                                            |       | (39,462)     | (512)    | (39,974) |
| Balance                                                                                                                                    |       | 11,406       | 3,728    | 15,134   |
| Projections for the Remainder of FY 2022 Projected FY 2022 Additional Obligations Based on Existing Spend Plans Non-Catastrophic Disasters |       |              |          |          |
| Catastrophic Disasters                                                                                                                     |       | (1,507)      |          | (1,507)  |
| DRS and Other Predisaster Mitigation                                                                                                       |       | (1,007)      | (99)     | (99)     |
| Subtotal Existing Spend Plans                                                                                                              |       | (1,507)      | (99)     | (1,606)  |
| Based on 10-year Average Non-Catastrophic Disasters                                                                                        |       | (375)        |          | (375)    |
| EM, FMAG, and SU                                                                                                                           |       | ,            | (284)    | (284)    |
| Subtotal 10-year Average                                                                                                                   |       | (375)        | (284)    | (659)    |
| Total Projected FY 2022 Additional Obligations                                                                                             |       | (1,882)      | (383)    | (2,265)  |
| Projected Additional Recoveries                                                                                                            |       | 163          | 39       | 202      |
| Balance                                                                                                                                    | \$    | 9,687 \$     | 3,384 \$ | 13,071   |