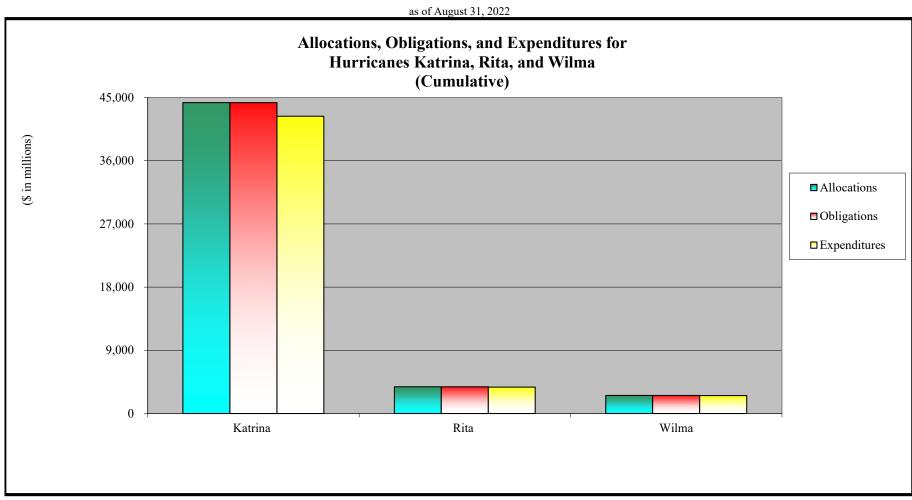

- 1. Appendix A is an appropriations summary that includes a synopsis of the amount of appropriations made available by source, the transfers executed, the previously allocated funds recovered, and the commitments, allocations, and obligations.
- 2. Appendix B presents details on the DRF funding activities delineated by month.
- 3. Appendix C presents obligations and estimates by spending category for Hurricanes Sandy, Harvey, Irma, and Maria; Coronavirus Disease 2019 (COVID-19); and declarations since August 1, 2017.
- 4. Appendix D presents funding summaries for the current active catastrophic events including the allocations, obligations, and expenditures.
- 5. Appendix E presents the fund exhaustion date, or end-of-fiscal-year balance.
- 6. Appendix F presents a bridge table that provides explanation for the monthly and baseline change for all activities to include details for catastrophic events.
- 7. Appendix G presents the fund history and current status of the Building Resilient Infrastructure and Communities (BRIC)/Predisaster Mitigation (PDM) program.