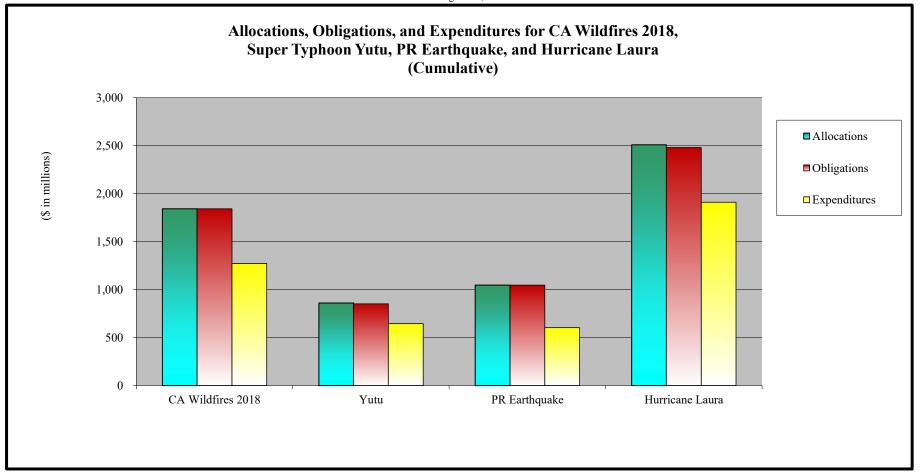

- 1. Appendix A is an appropriations summary that includes a synopsis of the amount of appropriations made available by source, the transfers executed, the previously allocated funds recovered, and the commitments, allocations, and obligations.
- 2. Appendix B presents details on the DRF funding activities delineated by month.
- 3. Appendix C presents obligations and estimates by spending category for Hurricanes Sandy, Harvey, Irma, and Maria; Coronavirus Disease 2019 (COVID-19); and declarations since August 1, 2017.
- 4. Appendix D presents funding summaries for the current active catastrophic events including the allocations, obligations, and expenditures.
- 5. Appendix E presents the fund exhaustion date, or end-of-fiscal-year balance.
- 6. Appendix F presents a bridge table that provides explanation for the monthly and baseline change for all activities to include details for catastrophic events.
- 7. Appendix G presents the fund history and current status of the Building Resilient Infrastructure and Communities (BRIC)/Predisaster Mitigation (PDM) program.