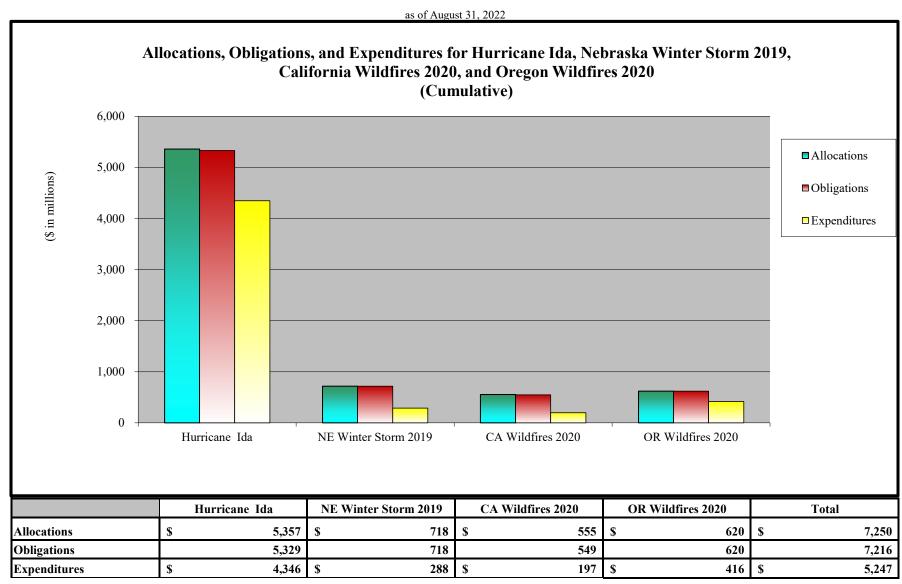

|       | 6,608 |  |
| Expenditures | \$                | 1,289 | \$                 | 1,436 | \$ | 2,530             | \$    | 5,255 |  |

as of August 31, 2022



|              | CA Wildfires 2018 | Yutu   | PR Earthquake | Hurricane Laura | Total    |
|--------------|-------------------|--------|---------------|-----------------|----------|
| Allocations  | \$ 1,843          | \$ 861 | \$ 1,047      | \$ 2,511        | \$ 6,262 |
| Obligations  | 1,843             | 853    | 1,047         | 2,482           | 6,225    |
| Expenditures | \$ 1,272          | \$ 646 | \$ 604        | \$ 1,911        | \$ 4,433 |

as of August 31, 2022



|              | COVID-19   |
|--------------|------------|
| Allocations  | \$ 106,362 |
| Obligations  | \$ 106,306 |
| Expenditures | \$ 81,022  |



**APPENDIX E: Fund Exhaustion Date** 





| DRF End-of-Month Balance    | (  | Oct-21 | N  | Nov-21 | I  | Dec-21 | J  | Jan-22 | ]  | Feb-22 | I  | Mar-22 | A  | Apr-22 | N  | Iay-22 | J  | un-22  | ·  | Jul-22 | A  | ug-22  | Sep-22    |
|-----------------------------|----|--------|----|--------|----|--------|----|--------|----|--------|----|--------|----|--------|----|--------|----|--------|----|--------|----|--------|-----------|
| Base Balance                | \$ | 4,007  | \$ | 3,989  | \$ | 3,957  | \$ | 3,933  | \$ | 3,957  | \$ | 3,762  | \$ | 3,735  | \$ | 3,718  | \$ | 3,776  | \$ | 3,761  | \$ | 3,728  | \$ 3,384  |
| Majors Balance              |    | 42,957 |    | 41,490 |    | 34,925 |    | 30,495 |    | 28,294 |    | 26,530 |    | 24,752 |    | 22,127 |    | 21,536 |