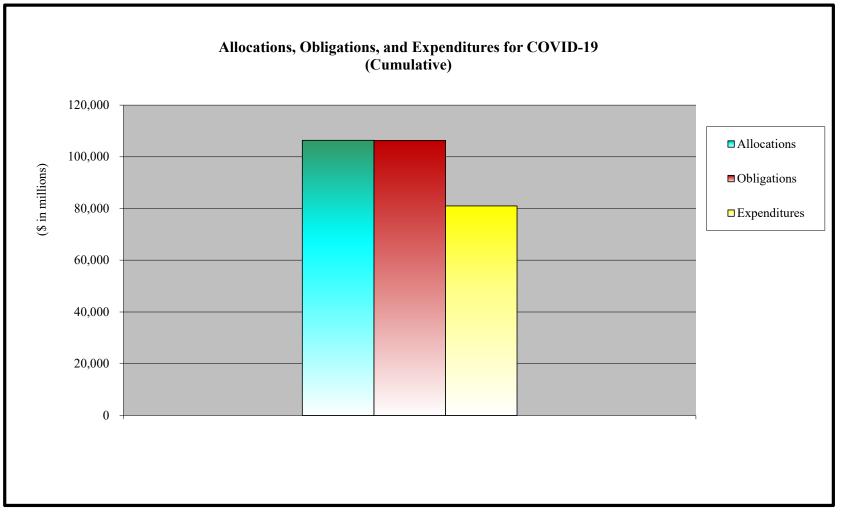

| 1,791 | \$ | 3,407             | \$    | 6,611 |  |
| Obligations  |                   | 1,413 |                    | 1,789 |    | 3,406             |       | 6,608 |  |
| Expenditures | \$                | 1,289 | \$                 | 1,436 | \$ | 2,530             | \$    | 5,255 |  |

as of August 31, 2022



|              | CA Wildfires 2018 | Yutu   | PR Earthquake | Hurricane Laura | Total    |
|--------------|-------------------|--------|---------------|-----------------|----------|
| Allocations  | \$ 1,843          | \$ 861 | \$ 1,047      | \$ 2,511        | \$ 6,262 |
| Obligations  | 1,843             | 853    | 1,047         | 2,482           | 6,225    |
| Expenditures | \$ 1,272          | \$ 646 | \$ 604        | \$ 1,911        | \$ 4,433 |

as of August 31, 2022



|              | COVID-19   |
|--------------|------------|
| Allocations  | \$ 106,362 |
| Obligations  | \$ 106,306 |
| Expenditures | \$ 81,022  |



**APPENDIX E: Fund Exhaustion Date** 





| DRF End-of-Month Balance    | (  | Oct-21 | N  | Nov-21 | I  | Dec-21 | J  | Jan-22 | ]  | Feb-22 | I  | Mar-22 | A  | Apr-22 | N  | Iay-22 | J  | un-22  | ·  | Jul-22 | A  | ug-22  | Sep-22    |
|-----------------------------|----|--------|----|--------|----|--------|----|--------|----|--------|----|--------|----|--------|----|--------|----|--------|----|--------|----|--------|-----------|
| Base Balance                | \$ | 4,007  | \$ | 3,989  | \$ | 3,957  | \$ | 3,933  | \$ | 3,957  | \$ | 3,762  | \$ | 3,735  | \$ | 3,718  | \$ | 3,776  | \$ | 3,761  | \$ | 3,728  | \$ 3,384  |
| Majors