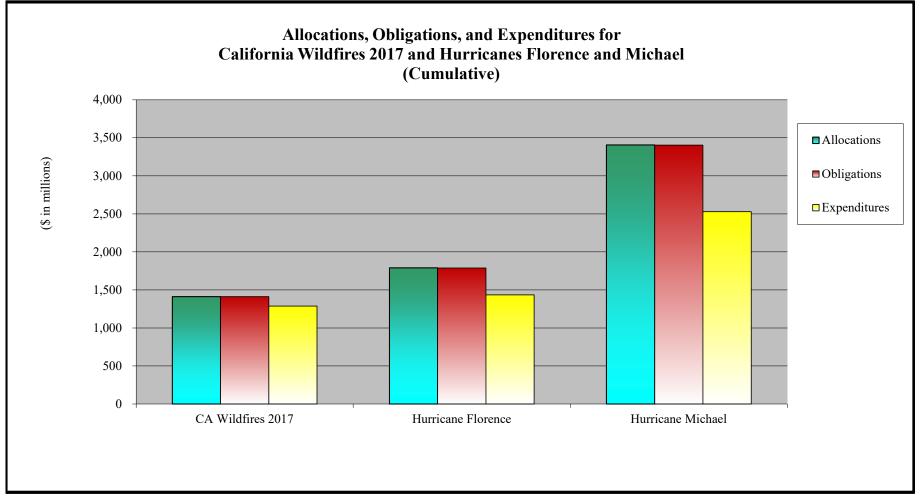

- 1. Appendix A is an appropriations summary that includes a synopsis of the amount of appropriations made available by source, the transfers executed, the previously allocated funds recovered, and the commitments, allocations, and obligations.
- 2. Appendix B presents details on the DRF funding activities delineated by month.
- 3. Appendix C presents obligations and estimates by spending category for Hurricanes Sandy, Harvey, Irma, and Maria; Coronavirus Disease 2019 (COVID-19); and declarations since August 1, 2017.
- 4. Appendix D presents funding summaries for the current active catastrophic events including the allocations, obligations, and expenditures.
- 5. Appendix E presents the fund exhaustion date, or end-of-fiscal-year balance.
- 6. Appendix F presents a bridge table that provides explanation for the monthly and baseline change for all activities to include details for catastrophic events.
- 7. Appendix G presents the fund history and current status of the Building Resilient Infrastructure and Communities (BRIC)/Predisaster Mitigation (PDM) program.