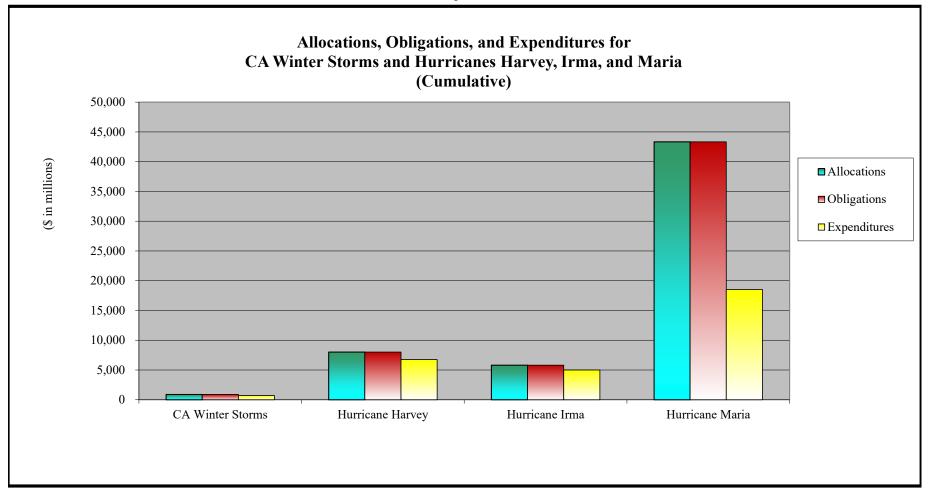

- 1. Appendix A is an appropriations summary that includes a synopsis of the amount of appropriations made available by source, the transfers executed, the previously allocated funds recovered, and the commitments, allocations, and obligations.
- 2. Appendix B presents details on the DRF funding activities delineated by month.
- 3. Appendix C presents obligations and estimates by spending category for Hurricanes Sandy, Harvey, Irma, and Maria; Coronavirus Disease 2019 (COVID-19); and declarations since August 1, 2017.
- 4. Appendix D presents funding summaries for the current active catastrophic events including the allocations, obligations, and expenditures.
- 5. Appendix E presents the fund exhaustion date, or end-of-fiscal-year balance.
- 6. Appendix F presents a bridge table that provides explanation for the monthly and baseline change for all activities to include details for catastrophic events.
- 7. Appendix G presents the fund history and current status of the Building Resilient Infrastructure and Communities (BRIC)/Predisaster Mitigation (PDM) program.