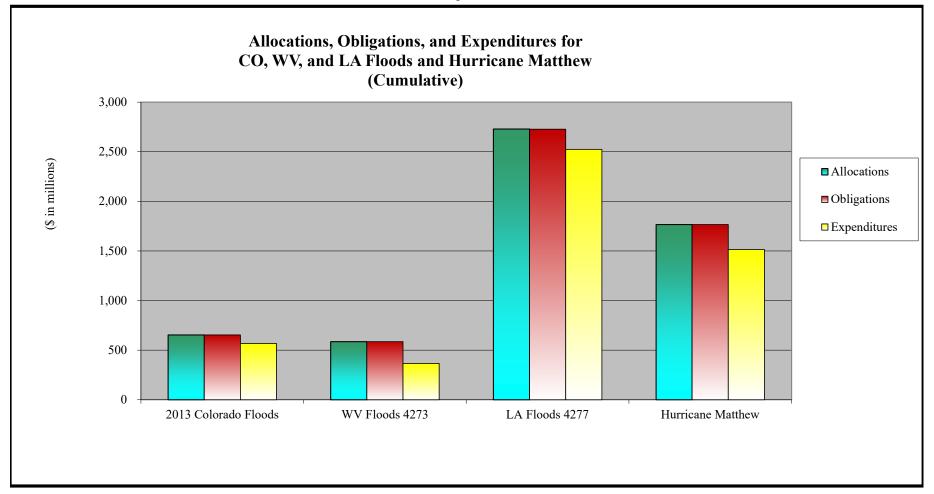

- 1. Appendix A is an appropriations summary that includes a synopsis of the amount of appropriations made available by source, the transfers executed, the previously allocated funds recovered, and the commitments, allocations, and obligations.
- 2. Appendix B presents details on the DRF funding activities delineated by month.
- 3. Appendix C presents obligations and estimates by spending category for Hurricanes Sandy, Harvey, Irma, and Maria; Coronavirus Disease 2019 (COVID-19); and declarations since August 1, 2017.
- 4. Appendix D presents funding summaries for the current active catastrophic events including the allocations, obligations, and expenditures.
- 5. Appendix E presents the fund exhaustion date, or end-of-fiscal-year balance.
- 6. Appendix F presents a bridge table that provides explanation for the monthly and baseline change for all activities to include details for catastrophic events.
- 7. Appendix G presents the fund history and current status of the Building Resilient Infrastructure and Communities (BRIC)/Predisaster Mitigation (PDM) program.