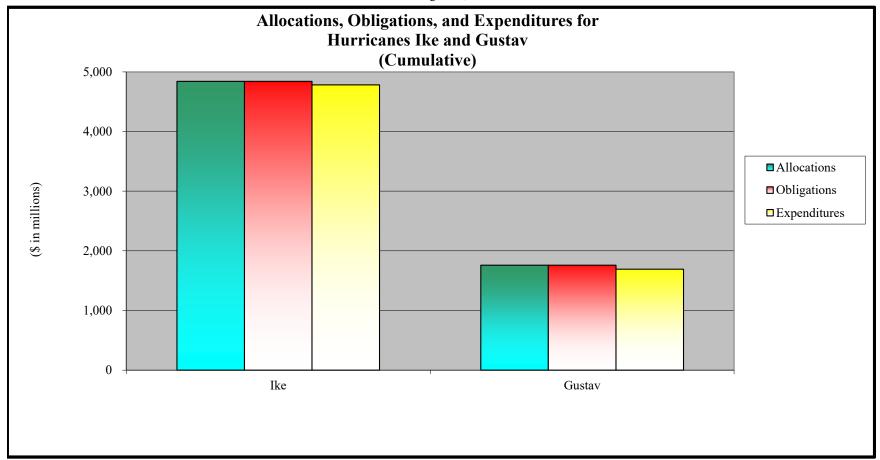

- 1. Appendix A is an appropriations summary that includes a synopsis of the amount of appropriations made available by source, the transfers executed, the previously allocated funds recovered, and the commitments, allocations, and obligations.
- 2. Appendix B presents details on the DRF funding activities delineated by month.
- 3. Appendix C presents obligations and estimates by spending category for Hurricanes Sandy, Harvey, Irma, and Maria; Coronavirus Disease 2019 (COVID-19); and declarations since August 1, 2017.
- 4. Appendix D presents funding summaries for the current active catastrophic events including the allocations, obligations, and expenditures.
- 5. Appendix E presents the fund exhaustion date, or end-of-fiscal-year balance.
- 6. Appendix F presents a bridge table that provides explanation for the monthly and baseline change for all activities to include details for catastrophic events.
- 7. Appendix G presents the fund history and current status of the Building Resilient Infrastructure and Communities (BRIC)/Predisaster Mitigation (PDM) program.