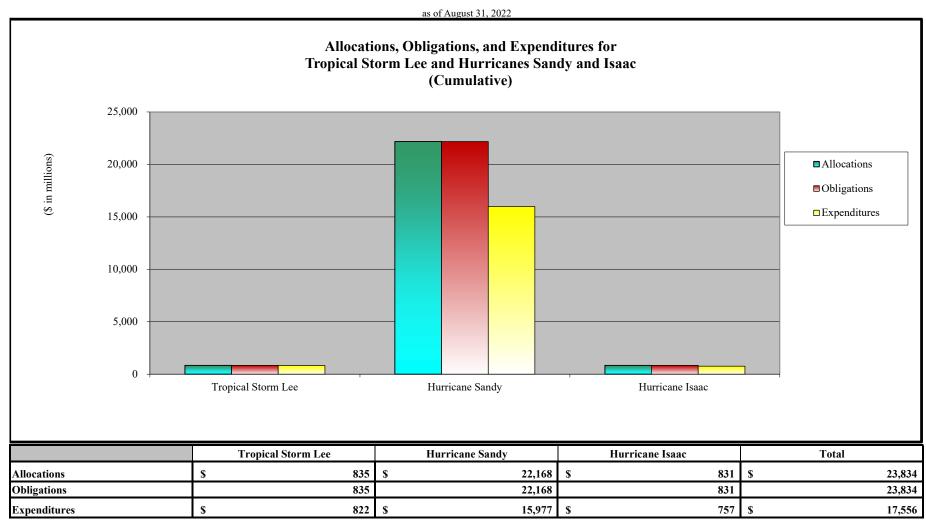

- 1. Appendix A is an appropriations summary that includes a synopsis of the amount of appropriations made available by source, the transfers executed, the previously allocated funds recovered, and the commitments, allocations, and obligations.
- 2. Appendix B presents details on the DRF funding activities delineated by month.
- 3. Appendix C presents obligations and estimates by spending category for Hurricanes Sandy, Harvey, Irma, and Maria; Coronavirus Disease 2019 (COVID-19); and declarations since August 1, 2017.
- 4. Appendix D presents funding summaries for the current active catastrophic events including the allocations, obligations, and expenditures.
- 5. Appendix E presents the fund exhaustion date, or end-of-fiscal-year balance.
- 6. Appendix F presents a bridge table that provides explanation for the monthly and baseline change for all activities to include details for catastrophic events.
- 7. Appendix G presents the fund history and current status of the Building Resilient Infrastructure and Communities (BRIC)/Predisaster Mitigation (PDM) program.