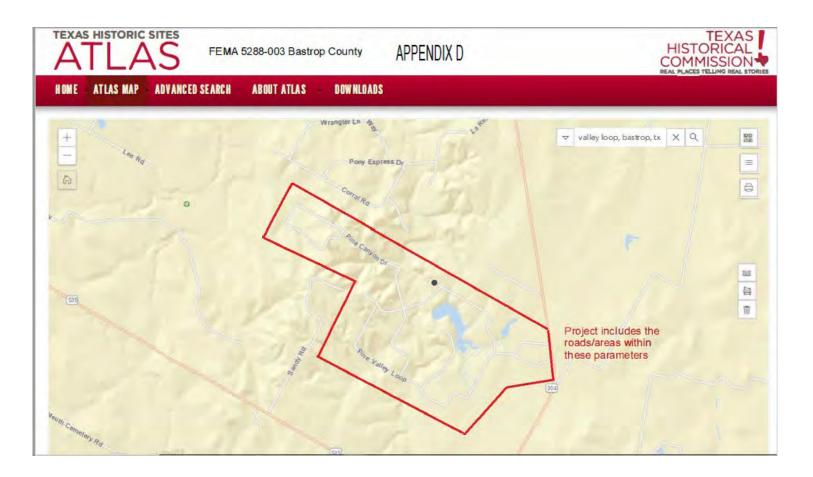

d action, and from whom further information can be obtained; and (7) A map of the area or a statement that such map is available for public inspection, including the location at which such map may be inspected and a telephone number to call for information

### **Step 8 Implement the action**

Step 8 is the review of the implementation and post-implementation phases of the proposed action to ensure that the requirements stated in 44 CFR Part 9.11 are fully implemented. The proposed hazardous fuels reduction project will be conducted in accordance with applicable floodplain and wetland development requirements and any applicable permit conditions.

Bastrop County will adhere to the grant conditions outlined in the Finding of No Significant Impact issued for the EA for the proposed action.



From: <u>Info\_Tech@thc.state.tx.us</u>

To: <u>Suellen Jordan</u>

Subject: Project Review Submission

**Date:** Thursday, July 23, 2020 4:48:08 PM

Thank you for submitting project: DR 5288 Hazardous Fuel Reduction Project Bastrop

County

**Tracking Number:** 202015917

**Due Date:** 8/22/2020 9:12:08 AM

### **TEXAS HISTORICAL COMMISSION**



Hello suellen@lcmsinc.com Log off

Home | Check Reviews | Submit | About

## REVIEW REQUEST CONFIRMATION

Your request for consultation has been successfully submitted to the Texas Historical Commission.

**Project Name** 

DR 5288 Hazardous Fuel Reduction Project Bastrop County

**Track Number** 

202015917

**Date Received** 

7/23/2020 4:47:36 PM

Thank you!



## electronic THC review and compliance



Hello suellen@lcmsinc.com Log off

## H