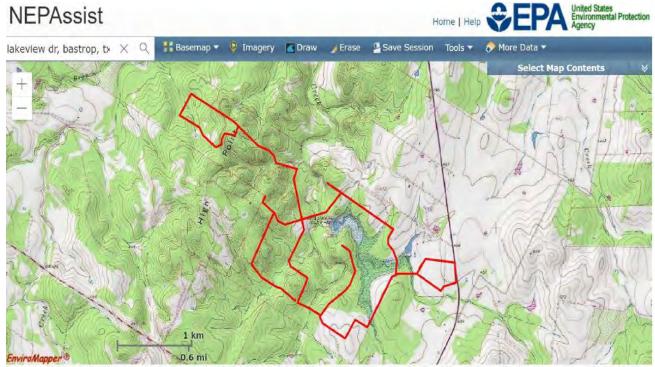

mination, please sign below. If you notify us that your review identifies cultural properties within the APE, or project work discloses the presence of archeological deposits, FEMA will contact your Tribe to continue consultation.

An aerial view, a topographic map, and photos showing the project location and APE are attached. Your prompt review of this project is greatly appreciated. Should you need additional information please contact Robert Scoggin, EHP Tribal Liaison at <u>Robert.w.scoggin@fema.dhs.gov</u> (202) 716-4139.

Sincerely,

DWC for Kevin Jaynes
Regional Environmental Officer
FEMA Region 6

| Concurrence by: | Date: |  |
|-----------------|-------|--|
|                 |       |  |
|                 |       |  |
|                 |       |  |
| Tribe           |       |  |



Copyright: © 2013 National Geographic Society. I-cubed I FPA OFI I U.S. FPA Office of Air and Radiation (OAR) - Office of Air Quality Planning and S
Figure 1: Topographic map of project work area (red). Image via Applicant, 2021.



Figure 2: Aerial image of project work area (red). Image via Applicant, 2021.



Figure 4: Photograph showing typical fuel loads throughout project area. Image via Applicant, 2021.



Figure 5: Photograph showing typical fuel loads throughout project area. Image via Applicant, 2021.

## COMANCHE NATION



U.S. Department of Homeland Security – FEMA Region 6 Attn: Mr. Robert W. Scoggin 11000 North Interstate Hwy 35 Texas 78753

October 15, 2021

Re: Section 106 Review Consultation, HMGP FM-5288-TX Project #3 Pine Valley Estates Hazardous Fuels Reduction, Bastr