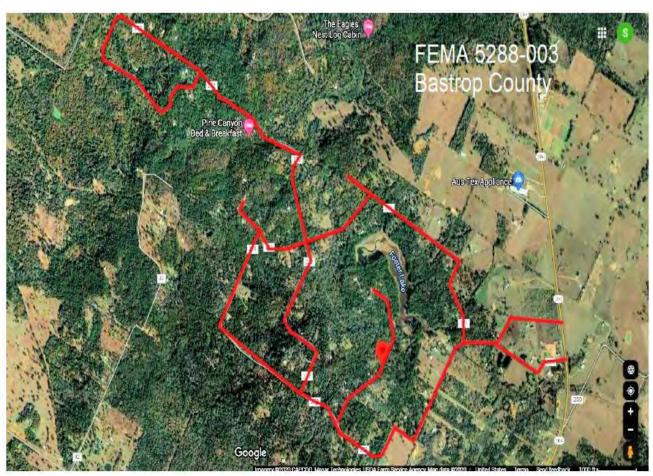

n aerial view, a topographic map, and photos showing the project location and APE are attached. Your prompt review of this project is greatly appreciated. Should you need additional information please contact Robert Scoggin, EHP Tribal Liaison at <u>Robert.w.scoggin@fema.dhs.gov</u> (202) 716-4139.

Sincerely,

DWC for Kevin Jaynes
Regional Environmental Officer
FEMA Region 6

| Concurrence by: | Date: |  |
|-----------------|-------|--|
|                 |       |  |
|                 |       |  |
|                 |       |  |
| Tribe           |       |  |



Copyright: © 2013 National Geographic Society. I-cubed I FPA OFI I U.S. FPA Office of Air and Radiation (OAR) - Office of Air Quality Planning and S
Figure 1: Topographic map of project work area (red). Image via Applicant, 2021.



Figure 2: Aerial image of project work area (red). Image via Applicant, 2021.



Figure 4: Photograph showing typical fuel loads throughout project area. Image via Applicant, 2021.



Figure 5: Photograph showing typical fuel loads throughout project area. Image via Applicant, 2021.

## COMANCHE NATION



U.S. Department of Homeland Security – FEMA Region 6 Attn: Mr. Robert W. Scoggin 11000 North Interstate Hwy 35 Texas 78753

October 15, 2021

Re: Section 106 Review Consultation, HMGP FM-5288-TX Project #3 Pine Valley Estates Hazardous Fuels Reduction, Bastrop County, Texas

Dear Mr. Scoggin:

In response to your request, the above reference project has been reviewed by staff of this office to identify areas that may potentially contain prehistoric or historic archeological materials. T