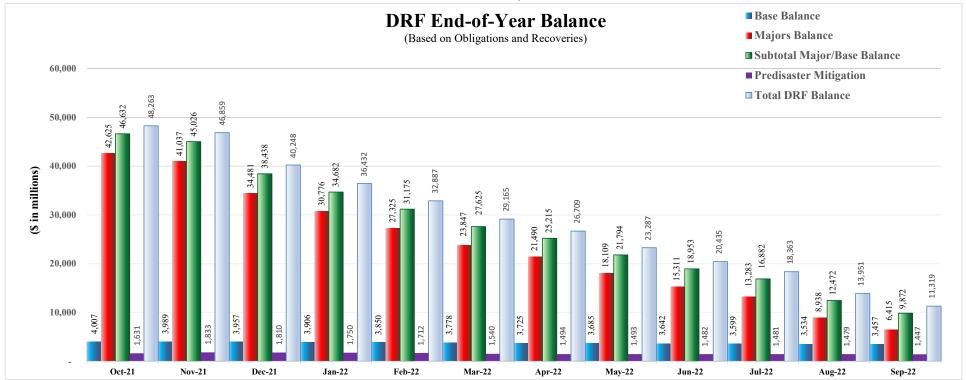

# Disaster Relief Fund Congressional Monthly Report as of December 31, 2021

(Dollars in Millions)

|                                                                                                                                                                                                        |    | Major<br>clarations | Base  | Total             |
|--------------------------------------------------------------------------------------------------------------------------------------------------------------------------------------------------------|----|---------------------|-------|-------------------|
| Carryover From FY 2021                                                                                                                                                                                 | \$ | 28,327 \$           | 4,037 | \$ 32,364         |
| FY 2022 Appropriation/CR (1)                                                                                                                                                                           |    | 17,142              |       | 17,142            |
| FY 2022 Recoveries                                                                                                                                                                                     |    | 1,310               | 83    | 1,393             |
| Total Budget Authority                                                                                                                                                                                 |    | 46,779              | 4,120 | 50,899            |
| Anticipated Transfers to DADLP (2)                                                                                                                                                                     |    | (15)                |       | (15)              |
| 6% for Predisaster Mitigation per DRRA (3)                                                                                                                                                             |    | (18)                |       | (18)              |
| Anticipated Transfers to USAID (4)                                                                                                                                                                     |    | ()                  | (10)  | (10)              |
| Revised Budget Authority                                                                                                                                                                               | -  | 46,746              | 4,110 | 50,856            |
| Obligations (5)                                                                                                                                                                                        |    | (12,265)            | (153) | (12,418)          |
| Balance                                                                                                                                                                                                |    | 34,481              | 3,957 | 38,438            |
| Projections for the Remainder of FY 2022 Projected FY 2022 Additional Obligations Based on Existing Spend Plans Non-Catastrophic Disasters Catastrophic Disasters DRS and Other Predisaster Mitigation |    | (27,899)            | (302) | (27,899)<br>(302) |
| Subtotal Existing Spend Plans                                                                                                                                                                          |    | (27,899)            | (302) | (28,201)          |
| Based on 10-year Average                                                                                                                                                                               |    |                     | (002) |                   |
| Non-Catastrophic Disasters                                                                                                                                                                             |    | (1,857)             |       | (1,857)           |
| EM, FMAG, and SU                                                                                                                                                                                       |    |                     | (415) | (415)             |
| Subtotal 10-year Average                                                                                                                                                                               |    | (1,857)             | (415) | (2,272)           |
| Total Projected FY 2022 Additional Obligations                                                                                                                                                         |    | (29,756)            | (717) | (30,473)          |
| Projected Additional Recoveries                                                                                                                                                                        |    | 1,690               | 217   | 1,907             |
| Balance                                                                                                                                                                                                | \$ | 6,415 \$            | 3,457 | \$ 9,872          |

#### Disaster Relief Fund Monthly Obligations FY 2022 DRF Monthly Spend Plan (FY 2022) (\$ in millions) as of December 31, 2021

| Beginning of Month DRF Balance<br>FY 2022 Appropriation/ CR <sup>(1)</sup><br>Anticipated Transfers to DADLP <sup>(2)</sup> | 17,1 | Nov-21<br>64 \$ 46,632<br>42 | \$\frac{\text{Dec-21}}{45,026} \\$ | <u>Jan-22</u><br>38,438 | Feb-22<br>34,682 \$ | <u>Mar-22</u><br>31,175 \$ | <u>Apr-22</u><br>27,625 \$ | May-22<br>25,215 \$ | <u>Jun-22</u><br>21,794 \$ | <u>Jul-22</u><br>18,953 | <u>Aug-22</u><br>§ 16,882 \$ | Sep-22<br>12,472 | Total<br>\$ 9,872 |
|-----------------------------------------------------------------------------------------------------------------------------|------|------------------------------|------------------------------------|-------------------------|---------------------|----------------------------|----------------------------|---------------------|----------------------------|-------------------------|------------------------------|------------------|-------------------|
| Predisaster Mitigation (3)                                                                                                  |      | (9) (8)                      | (1)                                |                         |                     |                            |                            |                     |                            |                         |                              |                  |                   |
| Anticipated Transfers to USAID (4)                                                                                          | (    | 10)                          |                                    |                         |                     |                            |                            |                     |                            |                         |                              |                  |                   |
| Total Available                                                                                                             | 49,4 |                              | 45,025                             | 38,438                  | 34,682              | 31,175                     | 27,625                     | 25,215              | 21,794                     | 18,953                  | 16,882                       | 12,472           | 9,872             |
| Major Declarations                                                                                                          | 45,4 |                              | 41,036                             | 34,481                  | 30,776              | 27,325                     | 23,847                     | 21,490              | 18,109                     | 15,311                  | 13,283                       | 8,938            | 6,415             |
| Base                                                                                                                        | 4,0  | 27 4,007                     | 3,989                              | 3,957                   | 3,906               | 3,850                      | 3,778                      | 3,725               | 3,685                      | 3,642                   | 3,599                        | 3,534            | 3,457             |
| DRF Base Activities                                                                                                         |      |                              |                                    |                         |                     |                            |                            |                     |                            |                         |                              |                  |                   |
| Emergencies                                                                                                                 |      |                              |                                    |                         |                     |                            |                            |                     |                            |                         |                              |                  |                   |
| Monthly Actual/ Estimated Obligations                                                                                       |      | (8)                          | (2)                                | (10)                    | (10)                | (10)                       | (10)                       | (11)                | (11)                       | (11)                    | (11)                         | (11)             | (108)             |
| Fire Management                                                                                                             |      |                              |                                    |                         |                     |                            |                            |                     |                            |                         |                              |                  |                   |
| Monthly Actual/ Estimated Obligations                                                                                       |      | (4) (20)                     | (8)                                | (20)                    | (29)                | (13)                       | (16)                       | (12)                | (13)                       | (17)                    | (20)                         | (34)             | (206)             |
| Surge                                                                                                                       |      |                              |                                    |                         |                     |                            |                            |                     |                            |                         |                              |                  |                   |
| Monthly Actual/ Estimated Obligations                                                                                       |      | - (2)                        | -                                  | (16)                    | (16)                | (16)                       | (16)                       | (16)                | (16)                       | (16)                    | (17)                         | (17)             | (148)             |
| Disaster Support & Other Activities                                                                                         |      |                              |                                    |                         |                     |                            |                            |                     |                            |                         |                              |                  |                   |
| DRS Monthly Actual/ Estimated Obligations                                                                                   | (    | 20) (44)                     | (31)                               | (27)                    | (23)                | (55)                       | (33)                       | (23)                | (25)                       | (21)                    | (39)                         | (37)             | (378)             |
| Other Monthly Actual/ Estimated Obligations                                                                                 |      | (1) (2)                      | (8)                                | (2)                     | (2)                 | (2)                        | (2)                        | (2)                 | (2)                        | (2)                     | (2)                          | (3)              | (30)              |
| Monthly Actual/ Estimated Obligations                                                                                       |      | 21) (46)                     | (39)                               | (29)                    | (25)                | (57)                       | (35)                       | (25)                | (27)                       | (23)                    | (41)                         | (40)             | (408)             |
| Total DRF Base Actual/ Estimated Obligations                                                                                | (    | 33) (71)                     | (49)                               | (75)                    | (80)                | (96)                       | (77)                       | (64)                | (67)                       | (67)                    | (89)                         | (102)            | (870)             |
| DRF DR Activities                                                                                                           |      |                              |                                    |                         |                     |                            |                            |                     |                            |                         |                              |                  |                   |
|                                                                                                                             |      |                              |                                    |                         |                     |                            |                            |                     |                            |                         |                              |                  |                   |
| Average Monthly Major DR Activity (Non-Cat.)                                                                                | (2   | 40) (100)                    | (250)                              | (175)                   | (107)               | (100)                      | (455)                      | (222)               | (122)                      | (120)                   | (114)                        | (222)            | (2.520)           |
| Monthly Actual/ Estimated Obligations                                                                                       | (2   | 49) (182)                    | (250)                              | (175)                   | (187)               | (188)                      | (477)                      | (232)               | (132)                      | (129)                   | (114)                        | (223)            | (2,538)           |
| Katina Rita Wilma                                                                                                           |      |                              |                                    |                         |                     |                            |                            |                     |                            |                         |                              |                  |                   |
| Initial FY 2022 Spend Plan Estimates                                                                                        |      | - (3)                        | (5)                                | (4)                     | (34)                | (6)                        | (5)                        | (6)                 | (63)                       | (8)                     | (4)                          | (3)              | (141)             |
| Monthly Actual/ Estimated Obligations                                                                                       |      | - (33)                       | (5)                                | (3)                     | (5)                 | (8)                        | (5)                        | (6)                 | (66)                       | (7)                     | (4)                          | (2)              | (144)             |
| Gustav                                                                                                                      |      |                              |                                    |                         |                     |                            |                            |                     |                            |                         |                              |                  |                   |
| Initial FY 2022 Spend Plan Estimates                                                                                        |      | - (1)                        | (2)                                | -                       | -                   | (7)                        | (3)                        | -                   | (1)                        | -                       | -                            | -                | (14)              |
| Monthly Actual/ Estimated Obligations                                                                                       |      |                              | (5)                                | -                       | (1)                 | -                          | -                          | (7)                 | (1)                        | -                       | -                            | -                | (14)              |
| Ike                                                                                                                         |      |                              |                                    |                         |                     |                            |                            |                     |                            |                         |                              |                  |                   |
| Initial FY 2022 Spend Plan Estimates                                                                                        |      | (2)                          | -                                  | -                       | -                   | (1)                        | -                          | -                   | -                          | -                       | -                            | (1)              | (4)               |
| Monthly Actual/ Estimated Obligations                                                                                       |      | (1) -                        | (1)                                | (1)                     | -                   | (1)                        | -                          | -                   | -                          | -                       | -                            | (1)              | (5)               |
| TN Floods                                                                                                                   |      |                              |                                    |                         |                     |                            |                            |                     |                            |                         |                              |                  |                   |
| Initial FY 2022 Spend Plan Estimates                                                                                        |      |                              | -                                  | -                       | (1)                 | -                          | -                          | (1)                 | -                          | -                       | -                            | -                | (2)               |
| Monthly Actual/ Estimated Obligations                                                                                       |      |                              | -                                  | -                       | -                   | -                          | -                          | (1)                 | -                          | -                       | -                            | (1)              | (2)               |
| 2011 Spring Tornadoes                                                                                                       |      |                              |                                    |                         |                     |                            |                            |                     |                            |                         |                              |                  |                   |
| Initial FY 2022 Spend Plan Estimates                                                                                        |      |                              | -                                  | -                       | -                   | -                          | -                          | (1)                 | -                          | -                       | -                            | -                | (1)               |
| Monthly Actual/ Estimated Obligations                                                                                       |      |                              | -                                  | -                       | -                   | -                          | -                          | -                   | -                          | -                       | -                            | -                | -                 |