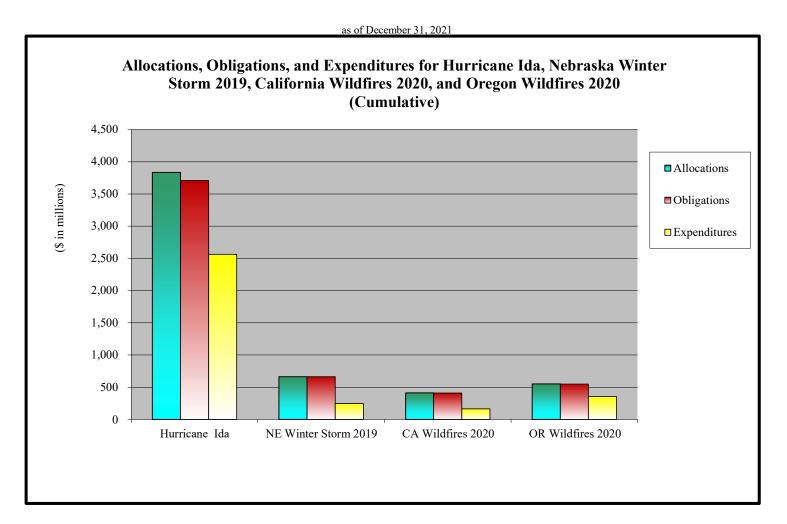

- 1. Appendix A is an appropriations summary that includes a synopsis of the amount of appropriations made available by source, the transfers executed, the previously allocated funds recovered, and the commitments, allocations, and obligations.
- 2. Appendix B presents details on the DRF funding activities delineated by month.
- 3. Appendix C presents obligations and estimates by spending category for Hurricanes Sandy, Harvey, Irma, and Maria; Coronavirus Disease 2019 (COVID-19); and declarations since August 1, 2017.
- 4. Appendix D presents funding summaries for the current active catastrophic events including the allocations, obligations, and expenditures.
- 5. Appendix E presents the fund exhaustion date, or end-of-fiscal-year balance.
- 6. Appendix F presents a bridge table that provides explanation for the monthly and baseline change for all activities to include details for catastrophic events.
- 7. Appendix G presents the fund history and current status of the Building Resilient Infrastructure and Communities (BRIC)/Pre-Disaster Mitigation (PDM) program.