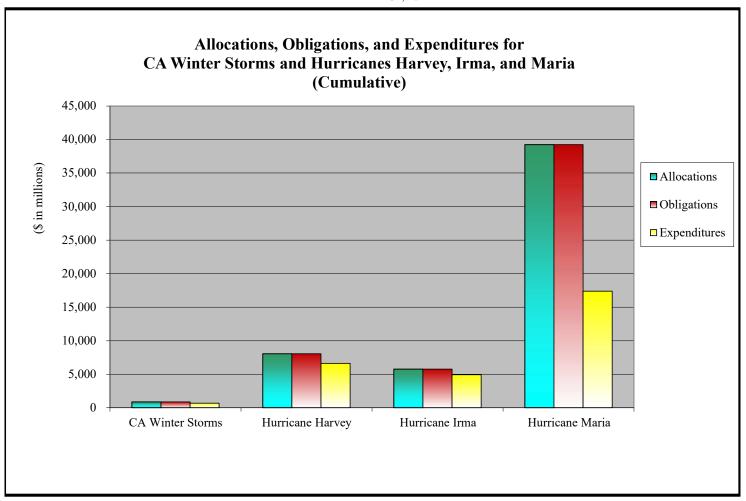

#### Disaster Relief Fund Monthly Obligations FY 2022 DRF Monthly Spend Plan (FY 2022) (\$ in millions) as of December 31, 2021

| Irene                                                                      | Oct-21      | <u>Nov-21</u> | <u>Dec-21</u> | <u>Jan-22</u> | <u>Feb-22</u> | <u>Mar-22</u> | <u>Apr-22</u> | <u>May-22</u> | <u>Jun-22</u> | <u>Jul-22</u> | <u>Aug-22</u> | <u>Sep-22</u> | Total       |
|----------------------------------------------------------------------------|-------------|---------------|---------------|---------------|---------------|---------------|---------------|---------------|---------------|---------------|---------------|---------------|-------------|
| Initial FY 2022 Spend Plan Estimates                                       | _           | (1)           | (3)           | (5)           | (1)           | _             | (6)           | (16)          | (2)           | -             |               | _             | (34)        |
| Monthly Actual/ Estimated Obligations                                      | (6)         | (1)           | -             | -             | (2)           | -             | (4)           | (17)          | (2)           | (1)           | -             | (1)           | (34)        |
| ·                                                                          |             |               |               |               |               |               |               |               |               |               |               |               |             |
| Lee<br>Initial FY 2022 Spend Plan Estimates                                |             | (1)           | (1)           |               | _             |               | _             | (1)           | (1)           | (2)           |               | _             | (6)         |
| Monthly Actual/ Estimated Obligations                                      |             | (1)           | (1)           | -             | (1)           | -             |               | (1)           | (1)           | (2)           | -             | -             | (6)         |
| ·                                                                          |             | (1)           |               |               | (1)           |               |               | (1)           | (1)           | (2)           |               |               | (0)         |
| Isaac                                                                      |             |               | (1)           |               |               |               |               |               | (2)           |               |               |               | (4)         |
| Initial FY 2022 Spend Plan Estimates Monthly Actual/ Estimated Obligations | -           | (6)           | (1)<br>(2)    | -             | -             | -             | -             | -             | (3)<br>(2)    | -             | -             | (1)           | (4)<br>(11) |
| , , , , , , , , , , , , , , , , , , ,                                      | -           | (0)           | (2)           | -             | -             | -             | -             | -             | (2)           | -             | -             | (1)           | (11)        |
| Sandy                                                                      |             |               |               |               |               |               |               |               |               |               |               |               |             |
| Initial FY 2022 Spend Plan Estimates                                       | (1)         | (13)          | (79)          | (31)<br>(42)  | (20)          | (5)           | (20)          | (15)          | (3)           | (58)          | (12)          | (4)           | (261)       |
| Monthly Actual/ Estimated Obligations                                      | (8)         | (8)           | (6)           | (42)          | (6)           | (75)          | (21)          | (17)          | (4)           | (56)          | (12)          | (1)           | (256)       |
| 2013 Colorado Flood                                                        |             |               |               |               |               |               |               |               |               |               |               |               |             |
| Initial FY 2022 Spend Plan Estimates                                       | -           | -             | (1)           | -             | -             | -             | -             | -             | -             | -             | -             | -             | (1)         |
| Monthly Actual/ Estimated Obligations                                      | -           | -             | -             | -             | -             | -             | (1)           | -             | -             | -             | -             | (1)           | (2)         |
| WV Floods 4273                                                             |             |               |               |               |               |               |               |               |               |               |               |               |             |
| Initial FY 2022 Spend Plan Estimates                                       | -           | (11)          | (1)           | (2)           | (1)           | (8)           | (1)           | (1)           | (1)           | (2)           | (1)           | (5)           | (34)        |
| Monthly Actual/ Estimated Obligations                                      | -           | -             | (2)           | (3)           | (1)           | (8)           | (1)           | (1)           | (1)           | (2)           | (1)           | (5)           | (25)        |
| LA Floods 4277                                                             |             |               |               |               |               |               |               |               |               |               |               |               |             |
| Initial FY 2022 Spend Plan Estimates                                       | (2)         | (38)          | (6)           | (2)           | (2)           | (5)           | (4)           | (4)           | (10)          | (2)           | (13)          | (1)           | (89)        |
| Monthly Actual/ Estimated Obligations                                      | (3)         | (5)           | (2)           | (1)           | (5)           | (34)          | (5)           | (5)           | (14)          | (2)           | (13)          | -             | (89)        |
| Matthew                                                                    |             |               |               |               |               |               |               |               |               |               |               |               |             |
| Initial FY 2022 Spend Plan Estimates                                       | (5)         | (3)           | (5)           | (15)          | (7)           | (7)           | (71)          | (11)          | (8)           | (13)          |               | _             | (145)       |
| Monthly Actual/ Estimated Obligations                                      | (2)         | (1)           | (8)           | (4)           | (8)           | (12)          | (85)          | (9)           | (6)           | (13)          | (1)           | -             | (149)       |
|                                                                            | (=)         | (-)           | (0)           | (.)           | (0)           | ()            | (02)          | (-)           | (0)           | ()            | (-)           |               | (-17)       |
| CA Winter Storms Initial FY 2022 Spend Plan Estimates                      | (2)         | _             | (23)          | (2)           | (21)          | -             | _             |               |               |               |               | _             | (49)        |
| Monthly Actual/ Estimated Obligations                                      | (3)         | (13)          | (1)           | (2)<br>(18)   | (4)           | (24)          | (2)           | -             | -             | -             | -             | -             | (63)        |
|                                                                            | (1)         | (13)          | (1)           | (10)          | (+)           | (24)          | (2)           |               |               |               |               |               | (03)        |
| Harvey                                                                     | (0)         | 4.5           | (=0)          | (1 <b>-</b> ) | (22)          |               | (6)           | (0)           | (==)          | 4.0           | (10)          | (60)          | (204)       |
| Initial FY 2022 Spend Plan Estimates Monthly Actual/ Estimated Obligations | (8)<br>(10) | (17)          | (58)<br>(35)  | (17)<br>(13)  | (32)          | (77)<br>(85)  | (6)<br>(19)   | (6)           | (73)<br>(68)  | (14)<br>(15)  | (13)<br>(13)  | (60)<br>(53)  | (381)       |
| Monthly Actual/ Estimated Obligations                                      | (10)        | (9)           | (33)          | (13)          | (53)          | (83)          | (19)          | (8)           | (68)          | (13)          | (13)          | (33)          | (381)       |
| Irma                                                                       |             |               |               |               |               |               |               |               |               |               |               |               |             |
| Initial FY 2022 Spend Plan Estimates                                       | (12)        | (3)           | (13)          | (21)          | (16)          | (20)          | (22)          | (14)          | (13)          | (27)          | (6)           | (19)          | (186)       |
| Monthly Actual/ Estimated Obligations                                      | (5)         | (5)           | (19)          | (17)          | (17)          | (23)          | (29)          | (10)          | (11)          | (26)          | (7)           | (28)          | (197)       |
| Maria                                                                      |             |               |               |               |               |               |               |               |               |               |               |               |             |
| Initial FY 2022 Spend Plan Estimates                                       | (132)       | (536)         | (464)         | (448)         | (1,158)       | (393)         | (1,007)       | (359)         | (1,400)       | (311)         | (1,878)       | (659)         | (8,745)     |
| Monthly Actual/ Estimated Obligations                                      | (126)       | (123)         | (403)         | (940)         | (1,034)       | (1,264)       | (344)         | (1,260)       | (639)         | (220)         | (1,683)       | (709)         | (8,745)     |
| CA Wildfires 2017                                                          |             |               |               |               |               |               |               |               |               |               |               |               |             |
| Initial FY 2022 Spend Plan Estimates                                       | (3)         | (5)           | (7)           | (7)           | -             | -             | (42)          | -             | -             | -             | -             | (1)           | (65)        |
| Monthly Actual/ Estimated Obligations                                      | (2)         | (4)           | -             | (10)          | (6)           | -             | (42)          | -             | (2)           | -             | -             | -             | (66)        |
| Florence                                                                   |             |               |               |               |               |               |               |               |               |               |               |               |             |
| Initial FY 2022 Spend Plan Estimates                                       | (5)         | (10)          | (17)          | (6)           | (21)          | (36)          | (9)           | (11)          | (7)           | (5)           | -             | (5)           | (132)       |
| Monthly Actual/ Estimated Obligations                                      | (6)         | (6)           | (4)           | (4)           | (9)           | (19)          | (24)          | (6)           | (38)          | (3)           | (3)           | (6)           | (128)       |
| Michael                                                                    |             |               |               |               |               |               |               |               |               |               |               |               |             |
| Initial FY 2022 Spend Plan Estimates                                       | (9)         | (31)          | (14)          | (20)          | (52)          | (43)          | (37)          | (33)          | (19)          | (33)          | (40)          | (11)          | (342)       |
| Monthly Actual/ Estimated Obligations                                      | (104)       | (20)          | (13)          | (33)          | (14)          | (25)          | (15)          | (34)          | (26)          | (10)          | (39)          | (9)           | (342)       |
| ,                                                                          | ( )         |               | ( )           | (- )          |               | ( )           | (-)           | ()            | ( *)          | ( )           | ()            | ~             | (- )        |