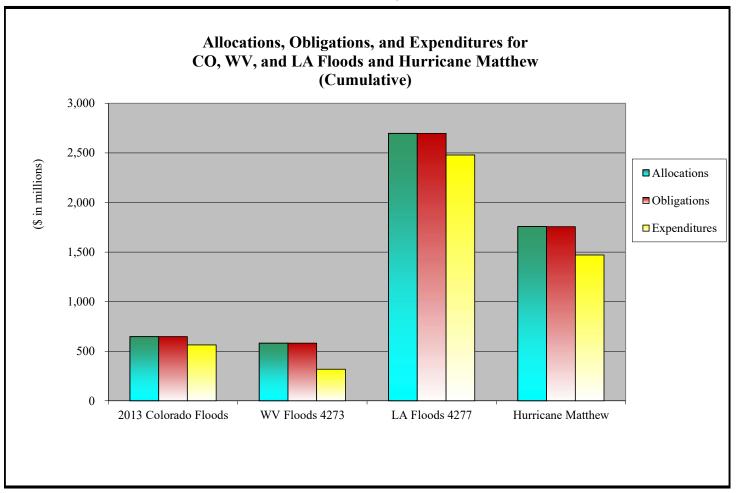

#### Disaster Relief Fund Monthly Obligations FY 2022 DRF Monthly Spend Plan (FY 2022) (\$ in millions) as of December 31, 2021

| Irene                                                                      | Oct-21      | <u>Nov-21</u> | <u>Dec-21</u> | <u>Jan-22</u> | <u>Feb-22</u> | <u>Mar-22</u> | <u>Apr-22</u> | <u>May-22</u> | <u>Jun-22</u> | <u>Jul-22</u> | <u>Aug-22</u> | <u>Sep-22</u> | Total       |
|----------------------------------------------------------------------------|-------------|---------------|---------------|---------------|---------------|---------------|---------------|---------------|---------------|---------------|---------------|---------------|-------------|
| Initial FY 2022 Spend Plan Estimates                                       | _           | (1)           | (3)           | (5)           | (1)           | _             | (6)           | (16)          | (2)           | -             |               | _             | (34)        |
| Monthly Actual/ Estimated Obligations                                      | (6)         | (1)           | -             | -             | (2)           | -             | (4)           | (17)          | (2)           | (1)           | -             | (1)           | (34)        |
| ·                                                                          |             |               |               |               |               |               |               |               |               |               |               |               |             |
| Lee<br>Initial FY 2022 Spend Plan Estimates                                |             | (1)           | (1)           |               | _             |               | _             | (1)           | (1)           | (2)           |               | _             | (6)         |
| Monthly Actual/ Estimated Obligations                                      |             | (1)           | (1)           | -             | (1)           | -             |               | (1)           | (1)           | (2)           | -             | -             | (6)         |
| ·                                                                          |             | (1)           |               |               | (1)           |               |               | (1)           | (1)           | (2)           |               |               | (0)         |
| Isaac                                                                      |             |               | (1)           |               |               |               |               |               | (2)           |               |               |               | (4)         |
| Initial FY 2022 Spend Plan Estimates Monthly Actual/ Estimated Obligations | -           | (6)           | (1)<br>(2)    | -             | -             | -             | -             | -             | (3)<br>(2)    | -             | -             | (1)           | (4)<br>(11) |
| , , , , , , , , , , , , , , , , , , ,                                      | -           | (0)           | (2)           | -             | -             | -             | -             | -             | (2)           | -             | -             | (1)           | (11)        |
| Sandy                                                                      |             |               |               |               |               |               |               |               |               |               |               |               |             |
| Initial FY 2022 Spend Plan Estimates                                       | (1)         | (13)          | (79)          | (31)<br>(42)  | (20)          | (5)           | (20)          | (15)          | (3)           | (58)          | (12)          | (4)           | (261)       |
| Monthly Actual/ Estimated Obligations                                      | (8)         | (8)           | (6)           | (42)          | (6)           | (75)          | (21)          | (17)          | (4)           | (56)          | (12)          | (1)           | (256)       |
| 2013 Colorado Flood                                                        |             |               |               |               |               |               |               |               |               |               |               |               |             |
| Initial FY 2022 Spend Plan Estimates                                       | -           | -             | (1)           | -             | -             | -             | -             | -             | -             | -             | -             | -             | (1)         |
| Monthly Actual/ Estimated Obligations                                      | -           | -             | -             | -             | -             | -             | (1)           | -             | -             | -             | -             | (1)           | (2)         |
| WV Floods 4273                                                             |             |               |               |               |               |               |               |               |               |               |               |               |             |
| Initial FY 2022 Spend Plan Estimates                                       | -           | (11)          | (1)           | (2)           | (1)           | (8)           | (1)           | (1)           | (1)           | (2)           | (1)           | (5)           | (34)        |
| Monthly Actual/ Estimated Obligations                                      | -           | -             | (2)           | (3)           | (1)           | (8)           | (1)           | (1)           | (1)           | (2)           | (1)           | (5)           | (25)        |
| LA Floods 4277                                                             |             |               |               |               |               |               |               |               |               |               |               |               |             |
| Initial FY 2022 Spend Plan Estimates                                       | (2)         | (38)          | (6)           | (2)           | (2)           | (5)           | (4)           | (4)           | (10)          | (2)           | (13)          | (1)           | (89)        |
| Monthly Actual/ Estimated Obligations                                      | (3)         | (5)           | (2)           | (1)           | (5)           | (34)          | (5)           | (5)           | (14)          | (2)           | (13)          | -             | (89)        |
| Matthew                                                                    |             |               |               |               |               |               |               |               |               |               |               |               |             |
| Initial FY 2022 Spend Plan Estimates                                       | (5)         | (3)           | (5)           | (15)          | (7)           | (7)           | (71)          | (11)          | (8)           | (13)          |               | _             | (145)       |
| Monthly Actual/ Estimated Obligations                                      | (2)         | (1)           | (8)           | (4)           | (8)           | (12)          | (85)          | (9)           | (6)           | (13)          | (1)           | -             | (149)       |
|                                                                            | (=)         | (-)           | (0)           | (.)           | (0)           | ()            | (02)          | (-)           | (0)           | ()            | (-)           |               | (-17)       |
| CA Winter Storms Initial FY 2022 Spend Plan Estimates                      | (2)         | _             | (23)          | (2)           | (21)          | -             | _             |               |               |               |               | _             | (49)        |
| Monthly Actual/ Estimated Obligations                                      | (3)         | (13)          | (1)           | (2)<br>(18)   | (4)           | (24)          | (2)           | -             | -             | -             | -             | -             | (63)        |
|                                                                            | (1)         | (13)          | (1)           | (10)          | (+)           | (24)          | (2)           |               |               |               |               |               | (03)        |
| Harvey                                                                     | (0)         | 4.5           | (=0)          | (1 <b>-</b> ) | (22)          |               | (6)           | (0)           | (==)          | 4.0           | (10)          | (60)          | (204)       |
| Initial FY 2022 Spend Plan Estimates Monthly Actual/ Estimated Obligations | (8)<br>(10) | (17)          | (58)<br>(35)  | (17)<br>(13)  | (32)          | (77)<br>(85)  | (6)<br>(19)   | (6)           | (73)<br>(68)  | (14)<br>(15)  | (13)<br>(13)  | (60)<br>(53)  | (381)       |
| Monthly Actual/ Estimated Obligations                                      | (10)        | (9)           | (33)          | (13)          | (53)          | (83)          | (19)          | (8)           | (68)          | (13)          | (13)          | (33)          | (381)       |
| Irma                                                                       |             |               |               |               |               |               |               |               |               |               |               |               |             |
| Initial FY 2022 Spend Plan Estimates                                       | (12)        | (3)           | (13)          | (21)          | (16)          | (20)          | (22)          | (14)          | (13)          | (27)          | (6)           | (19)          | (186)       |
| Monthly Actual/ Estimated Obligations                                      | (5)         | (5)           | (19)          | (17)          | (17)          | (23)          | (29)          | (10)          | (11)          | (26)          | (7)           | (28)          | (197)       |
| Maria                                                                      |             |               |               |               |               |               |               |               |               |               |               |               |             |
| Initial FY 2022 Spend Plan Estimates                                       | (132)       | (536)         | (464)         | (448)         | (1,158)       | (393)         | (1,007)       | (359)         | (1,400)       | (311)         | (1,878)       | (659)         | (8,745)     |
| Monthly Actual/ Estimated Obligations                                      | (126)       | (123)         | (403)         | (940)         | (1,034)       | (1,264)       | (344)         | (1,260)       | (639)         | (220)         | (1,683)       | (709)         | (8,745)     |
| CA Wildfires 2017                                                          |             |               |               |               |               |               |               |               |               |               |               |               |             |
| Initial FY 2022 Spend Plan Estimates                                       | (3)         | (5)           | (7)           | (7)           | -             | -             | (42)          | -             | -             | -             | -             | (1)           | (65)        |
| Monthly Actual/ Estimated Obligations                                      | (2)         | (4)           | -             | (10)          | (6)           | -             | (42)          | -             | (2)           | -             | -             | -             | (66)        |
| Florence                                                                   |             |               |               |               |               |               |               |               |               |               |               |               |             |
| Initial FY 2022 Spend Plan Estimates                                       | (5)         | (10)          | (17)          | (6)           | (21)          | (36)          | (9)           | (11)          | (7)           | (5)           | -             | (5)           | (132)       |
| Monthly Actual/ Estimated Obligations                                      | (6)         | (6)           | (4)           | (4)           | (9)           | (19)          | (24)          | (6)           | (38)          | (3)           | (3)           | (6)           | (128)       |
| Michael                                                                    |             |               |               |               |               |               |               |               |               |               |               |               |             |
| Initial FY 2022 Spend Plan Estimates                                       | (9)         | (31)          | (14)          | (20)          | (52)          | (43)          | (37)          | (33)          | (19)          | (33)          | (40)          | (11)          | (342)       |
| Monthly Actual/ Estimated Obligations                                      | (104)       | (20)          | (13)          | (33)          | (14)          | (25)          | (15)          | (34)          | (26)          | (10)          | (39)          | (9)           | (342)       |
| ,                                                                          | ( )         |               | ( )           | (- )          |               | ( )           | (-)           | ()            | ( *)          | ( )           | ()            | ~             | (- )        |