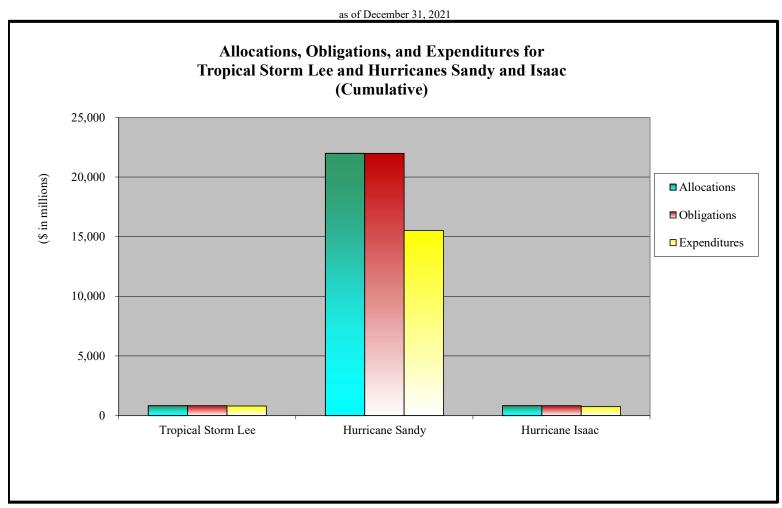

- 1. Appendix A is an appropriations summary that includes a synopsis of the amount of appropriations made available by source, the transfers executed, the previously allocated funds recovered, and the commitments, allocations, and obligations.
- 2. Appendix B presents details on the DRF funding activities delineated by month.
- 3. Appendix C presents obligations and estimates by spending category for Hurricanes Sandy, Harvey, Irma, and Maria; Coronavirus Disease 2019 (COVID-19); and declarations since August 1, 2017.
- 4. Appendix D presents funding summaries for the current active catastrophic events including the allocations, obligations, and expenditures.
- 5. Appendix E presents the fund exhaustion date, or end-of-fiscal-year balance.
- 6. Appendix F presents a bridge table that provides explanation for the monthly and baseline change for all activities to include details for catastrophic events.
- 7. Appendix G presents the fund history and current status of the Building Resilient Infrastructure and Communities (BRIC)/Pre-Disaster Mitigation (PDM) program.