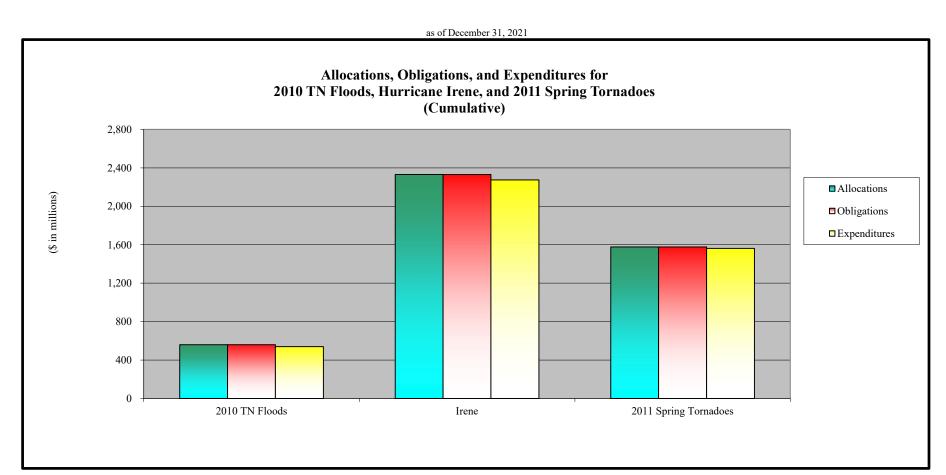

- 1. Appendix A is an appropriations summary that includes a synopsis of the amount of appropriations made available by source, the transfers executed, the previously allocated funds recovered, and the commitments, allocations, and obligations.
- 2. Appendix B presents details on the DRF funding activities delineated by month.
- 3. Appendix C presents obligations and estimates by spending category for Hurricanes Sandy, Harvey, Irma, and Maria; Coronavirus Disease 2019 (COVID-19); and declarations since August 1, 2017.
- 4. Appendix D presents funding summaries for the current active catastrophic events including the allocations, obligations, and expenditures.
- 5. Appendix E presents the fund exhaustion date, or end-of-fiscal-year balance.
- 6. Appendix F presents a bridge table that provides explanation for the monthly and baseline change for all activities to include details for catastrophic events.
- 7. Appendix G presents the fund history and current status of the Building Resilient Infrastructure and Communities (BRIC)/Pre-Disaster Mitigation (PDM) program.