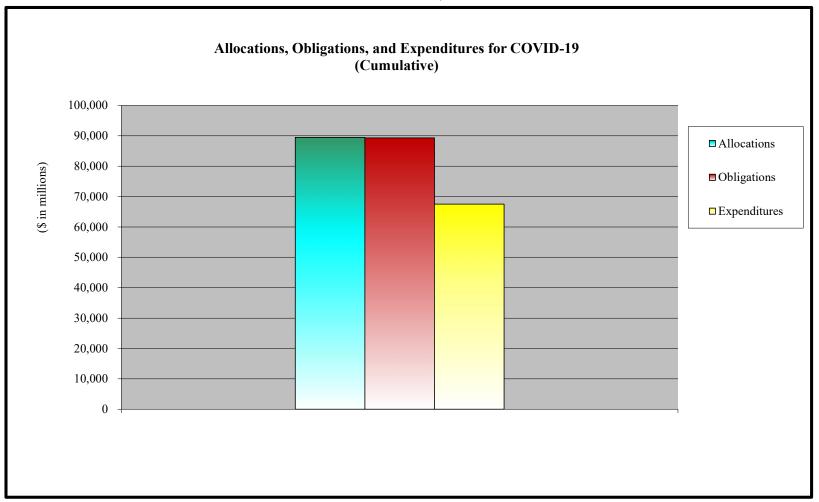

- 1. Appendix A is an appropriations summary that includes a synopsis of the amount of appropriations made available by source, the transfers executed, the previously allocated funds recovered, and the commitments, allocations, and obligations.
- 2. Appendix B presents details on the DRF funding activities delineated by month.
- 3. Appendix C presents obligations and estimates by spending category for Hurricanes Sandy, Harvey, Irma, and Maria; Coronavirus Disease 2019 (COVID-19); and declarations since August 1, 2017.
- 4. Appendix D presents funding summaries for the current active catastrophic events including the allocations, obligations, and expenditures.
- 5. Appendix E presents the fund exhaustion date, or end-of-fiscal-year balance.
- 6. Appendix F presents a bridge table that provides explanation for the monthly and baseline change for all activities to include details for catastrophic events.
- 7. Appendix G presents the fund history and current status of the Building Resilient Infrastructure and Communities (BRIC)/Pre-Disaster Mitigation (PDM) program.