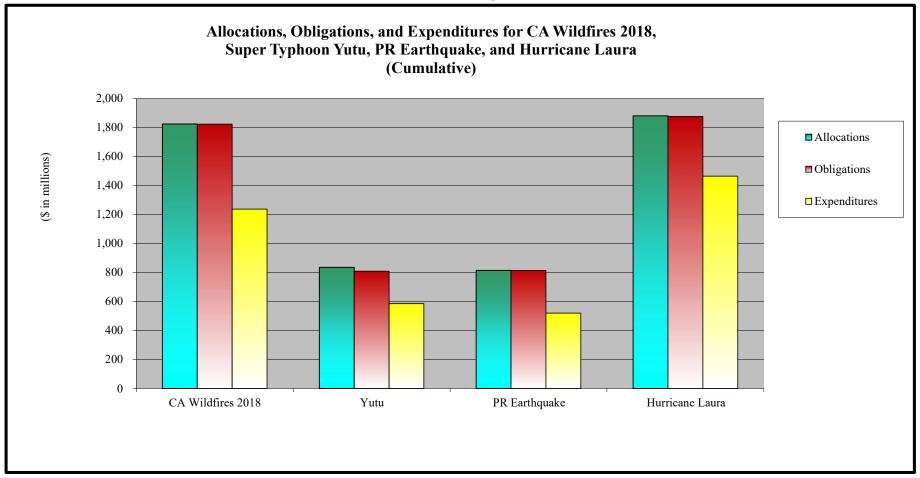

#### Disaster Relief Fund Monthly Obligations FY 2022 DRF Monthly Spend Plan (FY 2022) (S in millions) as of December 31, 2021

| V                                                                                | Oct-21          | <u>Nov-21</u>   | <u>Dec-21</u>    | <u>Jan-22</u>   | <u>Feb-22</u>   | <u>Mar-22</u>   | <u>Apr-22</u>   | <u>May-22</u>   | <u>Jun-22</u>   | <u>Jul-22</u>   | Aug-22          | <u>Sep-22</u> | Total          |
|----------------------------------------------------------------------------------|-----------------|-----------------|------------------|-----------------|-----------------|-----------------|-----------------|-----------------|-----------------|-----------------|-----------------|---------------|----------------|
| Yutu 4404<br>Initial FY 2022 Spend Plan Estimates                                | (2)             | (3)             | (24)             | (8)             | (16)            | (4)             | (4)             |                 | (4)             | (6)             | (20)            | (2)           | (94)           |
| Monthly Actual/ Estimated Obligations                                            | (2)<br>(1)      | (9)             | (24)             | (13)            | (24)            | (4)<br>(7)      | (5)             | (4)             | (4)             | (6)<br>(6)      | (20)            | (3)           | (94)           |
|                                                                                  | (1)             | (2)             | (2)              | (13)            | (2.)            | (,)             | (5)             | (.)             | (1)             | (0)             | (20)            | (2)           | (>.)           |
| CA Wildfires 2018                                                                | (1)             | (4)             | (12)             | (1)             | (2)             | (12)            |                 | (12)            |                 |                 |                 | (12)          | (50)           |
| Initial FY 2022 Spend Plan Estimates Monthly Actual/ Estimated Obligations       | (1)<br>(1)      | (4)             | (13)<br>(4)      | (1)<br>(2)      | (2)<br>(3)      | (13)<br>(23)    | -               | (12)<br>(12)    | -               | -               | -               | (13)<br>(11)  | (59)<br>(59)   |
|                                                                                  | (1)             | (3)             | (4)              | (2)             | (3)             | (23)            | _               | (12)            |                 |                 | _               | (11)          | (37)           |
| Nebraska Winter Storm 2019                                                       | 40              | (4)             | (0)              | (4)             | (4)             | (20)            | ***             | (22)            |                 | (4.0.4)         | (0)             | (4.4)         | (4=0)          |
| Initial FY 2022 Spend Plan Estimates Monthly Actual/ Estimated Obligations       | (1)             | (2)             | (6)              | (2)             | (1)             | (20)            | (1)             | (22)<br>(22)    | -               | (101)<br>(47)   | (3)             | (11)<br>(13)  | (170)<br>(170) |
| Monthly Actual/ Estimated Obligations                                            | (1)             | (73)            | (7)              | (3)             | (2)             | -               | -               | (22)            | -               | (47)            | (2)             | (13)          | (170)          |
| PR Earthquakes 4473                                                              |                 |                 |                  |                 |                 |                 |                 |                 |                 |                 |                 |               |                |
| Initial FY 2022 Spend Plan Estimates                                             | (14)            | (34)            | (56)             | (11)            | (8)             | (21)            | (109)           | (15)            | (16)            | (5)             | (22)            | (112)         | (423)          |
| Monthly Actual/ Estimated Obligations                                            | (23)            | (62)            | (47)             | (55)            | (39)            | (24)            | (89)            | (15)            | (17)            | (5)             | (14)            | (31)          | (421)          |
| COVID-19                                                                         |                 |                 |                  |                 |                 |                 |                 |                 |                 |                 |                 |               |                |
| Initial FY 2022 Spend Plan Estimates                                             | (1,333)         | (2,297)         | (3,761)          | (1,331)         | (1,794)         | (1,230)         | (1,691)         | (1,432)         | (1,666)         | (1,500)         | (3,483)         | (1,958)       | (23,476)       |
| Monthly Actual/ Estimated Obligations                                            | (1,591)         | (1,136)         | (5,389)          | (2,269)         | (2,016)         | (1,670)         | (1,252)         | (1,755)         | (1,814)         | (1,552)         | (2,358)         | (1,477)       | (24,279)       |
| California Wildfires 2020                                                        |                 |                 |                  |                 |                 |                 |                 |                 |                 |                 |                 |               |                |
| Initial FY 2022 Spend Plan Estimates                                             | (5)             | (9)             | (23)             | (17)            | (23)            | (19)            | (2)             | (4)             | (10)            | (17)            | (135)           | (6)           | (270)          |
| Monthly Actual/ Estimated Obligations                                            | -               | (9)             | (4)              | (11)            | (14)            | (25)            | (22)            | (13)            | (14)            | (23)            | (134)           | (5)           | (274)          |
| Laura                                                                            |                 |                 |                  |                 |                 |                 |                 |                 |                 |                 |                 |               |                |
| Initial FY 2022 Spend Plan Estimates                                             | (261)           | (38)            | (27)             | (21)            | (31)            | (26)            | (14)            | (20)            | (35)            | (7)             | (47)            | (40)          | (567)          |
| Monthly Actual/ Estimated Obligations                                            | (161)           | (67)            | (137)            | (54)            | (25)            | (16)            | (12)            | (31)            | (26)            | (7)             | (44)            | (8)           | (588)          |
| Oregon Wildfires 2020                                                            |                 |                 |                  |                 |                 |                 |                 |                 |                 |                 |                 |               |                |
| Initial FY 2022 Spend Plan Estimates                                             | (20)            | (50)            | (16)             | (7)             | (6)             | (18)            | (20)            | (29)            | (44)            | (8)             | (10)            | (10)          | (238)          |
| Monthly Actual/ Estimated Obligations                                            | (26)            | (21)            | (57)             | (9)             | (12)            | (28)            | (17)            | (10)            | (31)            | (9)             | (9)             | (9)           | (238)          |
| **                                                                               |                 |                 |                  |                 |                 |                 |                 |                 |                 |                 |                 |               |                |
| Ida Initial FY 2022 Spend Plan Estimates                                         | (1,015)         | (307)           | (230)            | (147)           | (145)           | (98)            | (60)            | (75)            | (50)            | (79)            | (52)            | (139)         | (2,397)        |
| Monthly Actual/ Estimated Obligations                                            | (1,015)         | (399)           | (324)            | (213)           | (151)           | (107)           | (74)            | (93)            | (70)            | (81)            | (61)            | (113)         | (2,701)        |
|                                                                                  | (-,)            | (6,2)           | (== 1)           | (===)           | (303)           | (,)             | (, ,)           | (, -)           | (,,,)           | (01)            | (41)            | (111)         | (=,, + - )     |
| Actual/ Estimated Major Declaration Obligations                                  |                 |                 |                  |                 |                 |                 |                 |                 |                 |                 |                 |               |                |
| Total DR Actual/ Estimated Obligations                                           | (3,342)         | (2,196)         | (6,727)          | (3,893)         | (3,639)         | (3,666)         | (2,545)         | (3,569)         | (2,986)         | (2,216)         | (4,532)         | (2,710)       | (42,021)       |
| FY 2022 Actual/ Estimated Recoveries                                             |                 |                 |                  |                 |                 |                 |                 |                 |                 |                 |                 |               |                |
| Monthly Recovery Estimates                                                       | 535             | 669             | 189              | 212             | 212             | 212             | 212             | 212             | 212             | 212             | 211             | 212           | 3,300          |
| Major Declaration Actuals/ Estimated                                             | 522             | 616             | 172              | 188             | 188             | 188             | 188             | 188             | 188             | 188             | 187             | 187           | 3,000          |
| Base Actuals/ Estimated  DRF Available at End of Month (Including Recoveries) \$ | 13<br>46,632 \$ | 53<br>45.026 \$ | 38,438 \$        | 24<br>34,682 \$ | 24<br>31,175 \$ | 24<br>27,625 \$ | 24<br>25,215 \$ | 24<br>21,794 \$ | 24<br>18.953 \$ | 24<br>16.882 \$ | 24<br>12,472 \$ | 9.872         | 300            |
| DRF Available at End of Month (Including Recoveries) \$                          | 40,032 \$       | 45,020 \$       | 38,438 <b>\$</b> | 34,082 \$       | 31,175 \$       | 27,025 \$       | 25,215 3        | 21,/94 \$       | 10,955 \$       | 10,002 \$       | 12,4/2 \$       | 9,8/2         |                |