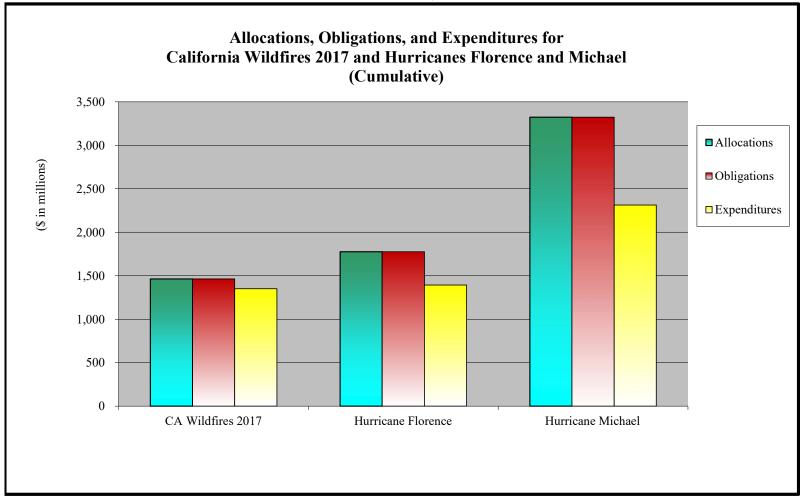

#### Disaster Relief Fund Monthly Obligations FY 2022 DRF Monthly Spend Plan (FY 2022) (\$ in millions) as of December 31, 2021

| Irene                                                                      | Oct-21      | <u>Nov-21</u> | <u>Dec-21</u> | <u>Jan-22</u> | <u>Feb-22</u> | <u>Mar-22</u> | <u>Apr-22</u> | <u>May-22</u> | <u>Jun-22</u> | <u>Jul-22</u> | <u>Aug-22</u> | <u>Sep-22</u> | Total       |
|----------------------------------------------------------------------------|-------------|---------------|---------------|---------------|---------------|---------------|---------------|---------------|---------------|---------------|---------------|---------------|-------------|
| Initial FY 2022 Spend Plan Estimates                                       | _           | (1)           | (3)           | (5)           | (1)           | _             | (6)           | (16)          | (2)           | -             |               | _             | (34)        |
| Monthly Actual/ Estimated Obligations                                      | (6)         | (1)           | -             | -             | (2)           | -             | (4)           | (17)          | (2)           | (1)           | -             | (1)           | (34)        |
| ·                                                                          |             |               |               |               |               |               |               |               |               |               |               |               |             |
| Lee<br>Initial FY 2022 Spend Plan Estimates                                |             | (1)           | (1)           |               | _             |               | _             | (1)           | (1)           | (2)           |               | _             | (6)         |
| Monthly Actual/ Estimated Obligations                                      |             | (1)           | (1)           | -             | (1)           | -             |               | (1)           | (1)           | (2)           | -             | -             | (6)         |
| ·                                                                          |             | (1)           |               |               | (1)           |               |               | (1)           | (1)           | (2)           |               |               | (0)         |
| Isaac                                                                      |             |               | (1)           |               |               |               |               |               | (2)           |               |               |               | (4)         |
| Initial FY 2022 Spend Plan Estimates Monthly Actual/ Estimated Obligations | -           | (6)           | (1)<br>(2)    | -             | -             | -             | -             | -             | (3)<br>(2)    | -             | -             | (1)           | (4)<br>(11) |
| , , , , , , , , , , , , , , , , , , ,                                      | -           | (0)           | (2)           | -             | -             | -             | -             | -             | (2)           | -             | -             | (1)           | (11)        |
| Sandy                                                                      |             |               |               |               |               |               |               |               |               |               |               |               |             |
| Initial FY 2022 Spend Plan Estimates                                       | (1)         | (13)          | (79)          | (31)<br>(42)  | (20)          | (5)           | (20)          | (15)          | (3)           | (58)          | (12)          | (4)           | (261)       |
| Monthly Actual/ Estimated Obligations                                      | (8)         | (8)           | (6)           | (42)          | (6)           | (75)          | (21)          | (17)          | (4)           | (56)          | (12)          | (1)           | (256)       |
| 2013 Colorado Flood                                                        |             |               |               |               |               |               |               |               |               |               |               |               |             |
| Initial FY 2022 Spend Plan Estimates                                       | -           | -             | (1)           | -             | -             | -             | -             | -             | -             | -             | -             | -             | (1)         |
| Monthly Actual/ Estimated Obligations                                      | -           | -             | -             | -             | -             | -             | (1)           | -             | -             | -             | -             | (1)           | (2)         |
| WV Floods 4273                                                             |             |               |               |               |               |               |               |               |               |               |               |               |             |
| Initial FY 2022 Spend Plan Estimates                                       | -           | (11)          | (1)           | (2)           | (1)           | (8)           | (1)           | (1)           | (1)           | (2)           | (1)           | (5)           | (34)        |
| Monthly Actual/ Estimated Obligations                                      | -           | -             | (2)           | (3)           | (1)           | (8)           | (1)           | (1)           | (1)           | (2)           | (1)           | (5)           | (25)        |
| LA Floods 4277                                                             |             |               |               |               |               |               |               |               |               |               |               |               |             |
| Initial FY 2022 Spend Plan Estimates                                       | (2)         | (38)          | (6)           | (2)           | (2)           | (5)           | (4)           | (4)           | (10)          | (2)           | (13)          | (1)           | (89)        |
| Monthly Actual/ Estimated Obligations                                      | (3)         | (5)           | (2)           | (1)           | (5)           | (34)          | (5)           | (5)           | (14)          | (2)           | (13)          | -             | (89)        |
| Matthew                                                                    |             |               |               |               |               |               |               |               |               |               |               |               |             |
| Initial FY 2022 Spend Plan Estimates                                       | (5)         | (3)           | (5)           | (15)          | (7)           | (7)           | (71)          | (11)          | (8)           | (13)          |               | _             | (145)       |
| Monthly Actual/ Estimated Obligations                                      | (2)         | (1)           | (8)           | (4)           | (8)           | (12)          | (85)          | (9)           | (6)           | (13)          | (1)           | -             | (149)       |
|                                                                            | (=)         | (-)           | (0)           | (.)           | (0)           | ()            | (02)          | (-)           | (0)           | ()            | (-)           |               | (-17)       |
| CA Winter Storms Initial FY 2022 Spend Plan Estimates                      | (2)         | _             | (23)          | (2)           | (21)          | -             | _             |               |               |               |               | _             | (49)        |
| Monthly Actual/ Estimated Obligations                                      | (3)         | (13)          | (1)           | (2)<br>(18)   | (4)           | (24)          | (2)           | -             | -             | -             | -             | -             | (63)        |
|                                                                            | (1)         | (13)          | (1)           | (10)          | (+)           | (24)          | (2)           |               |               |               |               |               | (03)        |
| Harvey                                                                     | (0)         | 4.5           | (=0)          | (1 <b>-</b> ) | (22)          |               | (6)           | (0)           | (==)          | 4.0           | (10)          | (60)          | (204)       |
| Initial FY 2022 Spend Plan Estimates Monthly Actual/ Estimated Obligations | (8)<br>(10) | (17)          | (58)<br>(35)  | (17)<br>(13)  | (32)          | (77)<br>(85)  | (6)<br>(19)   | (6)           | (73)<br>(68)  | (14)<br>(15)  | (13)<br>(13)  | (60)<br>(53)  | (381)       |
| Monthly Actual/ Estimated Obligations                                      | (10)        | (9)           | (33)          | (13)          | (53)          | (83)          | (19)          | (8)           | (68)          | (13)          | (13)          | (33)          | (381)       |
| Irma                                                                       |             |               |               |               |               |               |               |               |               |               |               |               |             |
| Initial FY 2022 Spend Plan Estimates                                       | (12)        | (3)           | (13)          | (21)          | (16)          | (20)          | (22)          | (14)          | (13)          | (27)          | (6)           | (19)          | (186)       |
| Monthly Actual/ Estimated Obligations                                      | (5)         | (5)           | (19)          | (17)          | (17)          | (23)          | (29)          | (10)          | (11)          | (26)          | (7)           | (28)          | (197)       |
| Maria                                                                      |             |               |               |               |               |               |               |               |               |               |               |               |             |
| Initial FY 2022 Spend Plan Estimates                                       | (132)       | (536)         | (464)         | (448)         | (1,158)       | (393)         | (1,007)       | (359)         | (1,400)       | (311)         | (1,878)       | (659)         | (8,745)     |
| Monthly Actual/ Estimated Obligations                                      | (126)       | (123)         | (403)         | (940)         | (1,034)       | (1,264)       | (344)         | (1,260)       | (639)         | (220)         | (1,683)       | (709)         | (8,745)     |
| CA Wildfires 2017                                                          |             |               |               |               |               |               |               |               |               |               |               |               |             |
| Initial FY 2022 Spend Plan Estimates                                       | (3)         | (5)           | (7)           | (7)           | -             | -             | (42)          | -             | -             | -             | -             | (1)           | (65)        |
| Monthly Actual/ Estimated Obligations                                      | (2)         | (4)           | -             | (10)          | (6)           | -             | (42)          | -             | (2)           | -             | -             | -             | (66)        |
| Florence                                                                   |             |               |               |               |               |               |               |               |               |               |               |               |             |
| Initial FY 2022 Spend Plan Estimates                                       | (5)         | (10)          | (17)          | (6)           | (21)          | (36)          | (9)           | (11)          | (7)           | (5)           | -             | (5)           | (132)       |
| Monthly Actual/ Estimated Obligations                                      | (6)         | (6)           | (4)           | (4)           | (9)           | (19)          | (24)          | (6)           | (38)          | (3)           | (3)           | (6)           | (128)       |
| Michael                                                                    |             |               |               |               |               |               |               |               |               |               |               |               |             |
| Initial FY 2022 Spend Plan Estimates                                       | (9)         | (31)          | (14)          | (20)          | (52)          | (43)          | (37)          | (33)          | (19)          | (33)          | (40)          | (11)          | (342)       |
| Monthly Actual/ Estimated Obligations                                      | (104)       | (20)          | (13)          | (33)          | (14)          | (25)          | (15)          | (34)          | (26)          | (10)          | (39)          | (9)           | (342)       |
| ,                                                                          | ( )         |               | ( )           | (- )          |               | ( )           | (-)           | ()            | ( *)          | ( )           | ()            | ~             | (- )        |