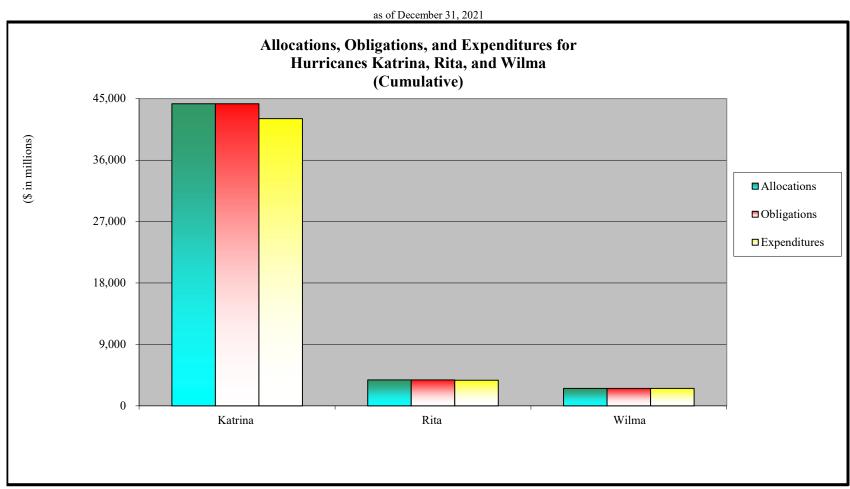

- 1. Appendix A is an appropriations summary that includes a synopsis of the amount of appropriations made available by source, the transfers executed, the previously allocated funds recovered, and the commitments, allocations, and obligations.
- 2. Appendix B presents details on the DRF funding activities delineated by month.
- 3. Appendix C presents obligations and estimates by spending category for Hurricanes Sandy, Harvey, Irma, and Maria; Coronavirus Disease 2019 (COVID-19); and declarations since August 1, 2017.
- 4. Appendix D presents funding summaries for the current active catastrophic events including the allocations, obligations, and expenditures.
- 5. Appendix E presents the fund exhaustion date, or end-of-fiscal-year balance.
- 6. Appendix F presents a bridge table that provides explanation for the monthly and baseline change for all activities to include details for catastrophic events.
- 7. Appendix G presents the fund history and current status of the Building Resilient Infrastructure and Communities (BRIC)/Pre-Disaster Mitigation (PDM) program.