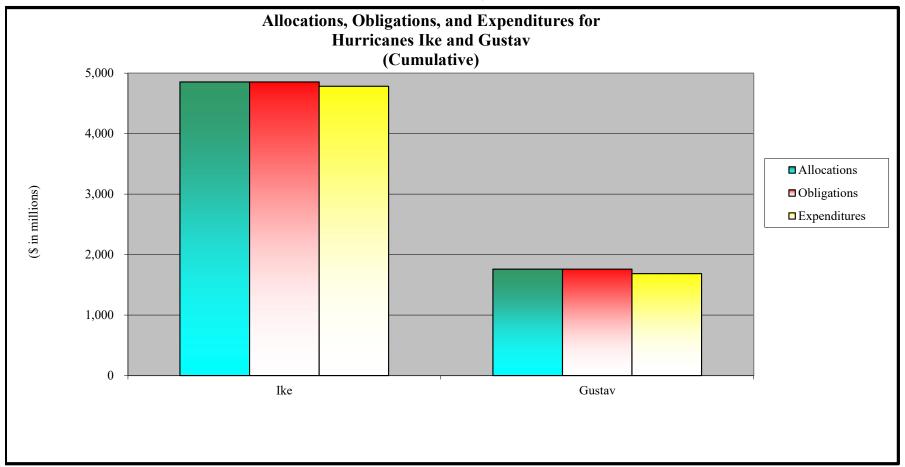

- 1. Appendix A is an appropriations summary that includes a synopsis of the amount of appropriations made available by source, the transfers executed, the previously allocated funds recovered, and the commitments, allocations, and obligations.
- 2. Appendix B presents details on the DRF funding activities delineated by month.
- 3. Appendix C presents obligations and estimates by spending category for Hurricanes Sandy, Harvey, Irma, and Maria; Coronavirus Disease 2019 (COVID-19); and declarations since August 1, 2017.
- 4. Appendix D presents funding summaries for the current active catastrophic events including the allocations, obligations, and expenditures.
- 5. Appendix E presents the fund exhaustion date, or end-of-fiscal-year balance.
- 6. Appendix F presents a bridge table that provides explanation for the monthly and baseline change for all activities to include details for catastrophic events.
- 7. Appendix G presents the fund history and current status of the Building Resilient Infrastructure and Communities (BRIC)/Pre-Disaster Mitigation (PDM) program.