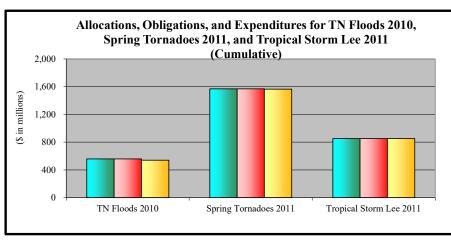

- 1. Appendix A is an appropriations summary that includes a synopsis of the amount of appropriations made available by source, the transfers executed, the previously allocated funds recovered, and the commitments, allocations, and obligations.
- 2. Appendix B presents details on the DRF funding activities delineated by month.
- 3. Appendix C presents obligations and estimates by spending category for Hurricanes Sandy, Harvey, Irma, and Maria; Coronavirus Disease 2019 (COVID-19); and declarations since August 1, 2017.
- 4. Appendix D presents funding summaries for the current active catastrophic events including the allocations, obligations, and expenditures.
- 5. Appendix E presents the fund exhaustion date, or end-of-fiscal-year balance.
- 6. Appendix F presents a bridge table that provides explanation for the monthly and baseline change for all activities to include details for catastrophic events.
- 7. Appendix G presents the fund history and current status of the Building Resilient Infrastructure and Communities (BRIC)/Predisaster Mitigation (PDM) program.