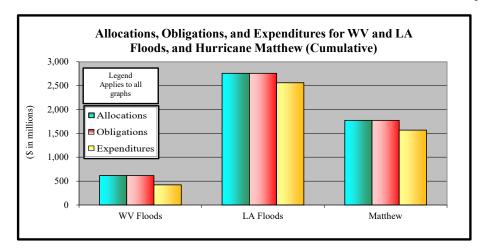

9 |                            | 852 |       | 2,980 |
| Expenditures | \$             | 540 | \$                       | 1,565 | \$                         | 852 | \$    | 2,957 |

|              | Hurricane Isaac | Hurricane Sandy | Colorado Floods | Total     |
|--------------|-----------------|-----------------|-----------------|-----------|
| Allocations  | \$ 818          | \$ 22,194       | \$ 652          | \$ 23,664 |
| Obligations  | 818             | 22,194          | 652             | 23,664    |
| Expenditures | \$ 760          | \$ 16,997       | \$ 584          | \$ 18,341 |
|              |                 |                 |                 |           |

Source of financial information is IFMIS.

Total obligations include prior-year deobligations.

as of August 31, 2023



| Harvey | Irma   | Maria       |
|--------|--------|-------------|
|        | Harvey | Harvey Irma |

|              | WV Floods | LA Floods | Matthew  | Total    |  |
|--------------|-----------|-----------|----------|----------|--|
| Allocations  | \$ 619    | \$ 2,757  | \$ 1,774 | \$ 5,150 |  |
| Obligations  | 619       | 2,757     | 1,774    | 5,150    |  |
| Expenditures | \$ 424    | \$ 2,559  | \$ 1,569 | \$ 4,552 |  |
|              |           |           |          |          |  |

|              | Harvey      | Irma        | Maria        | Total        |
|--------------|-------------|-------------|--------------|--------------|
| Allocations  | \$<br>8,163 | \$<br>5,828 | \$<br>50,736 | \$<br>64,727 |
| Obligations  | 8,160       | 5,828       | 48,426       | 62,414