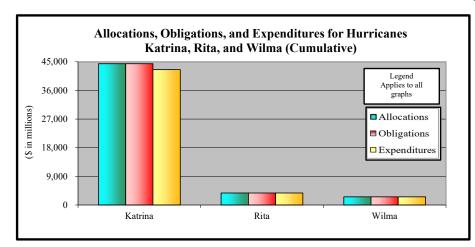

- 1. Appendix A is an appropriations summary that includes a synopsis of the amount of appropriations made available by source, the transfers executed, the previously allocated funds recovered, and the commitments, allocations, and obligations.
- 2. Appendix B presents details on the DRF funding activities delineated by month.
- 3. Appendix C presents obligations and estimates by spending category for Hurricanes Sandy, Harvey, Irma, and Maria; Coronavirus Disease 2019 (COVID-19); and declarations since August 1, 2017.
- 4. Appendix D presents funding summaries for the current active catastrophic events including the allocations, obligations, and expenditures.
- 5. Appendix E presents the fund exhaustion date, or end-of-fiscal-year balance.
- 6. Appendix F presents a bridge table that provides explanation for the monthly and baseline change for all activities to include details for catastrophic events.
- 7. Appendix G presents the fund history and current status of the Building Resilient Infrastructure and Communities (BRIC)/Predisaster Mitigation (PDM) program.