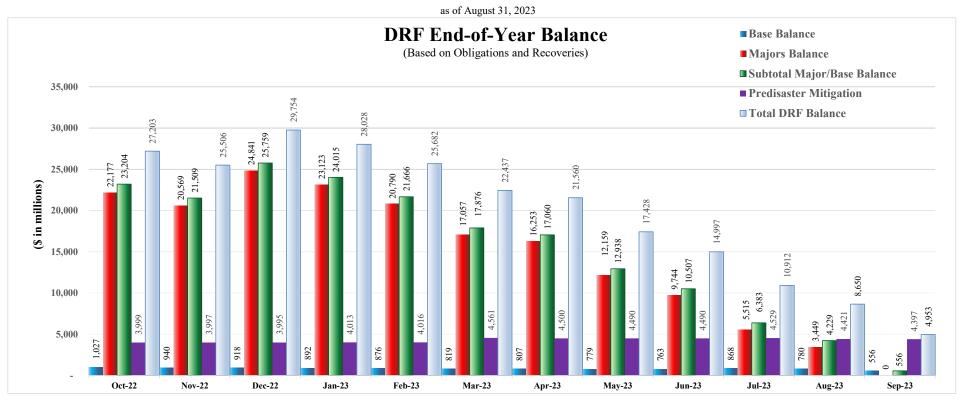

# Disaster Relief Fund Congressional Monthly Report as of August 31, 2023

(Dollars in Millions)

|                                                            | Major | Declarations | Base                  | Total         |
|------------------------------------------------------------|-------|--------------|-----------------------|---------------|
| Carryover From FY 2022                                     | \$    | 9,110 \$     | 3,514                 | \$ 12,624     |
| FY 2023 Enacted (1)                                        |       | 19,945       |                       | 19,945        |
| FY 2023 Supplemental (1)                                   |       | 5,000        |                       | 5,000         |
| FY 2023 Recoveries                                         |       | 6,071        | 306                   | 6,377         |
| Total Budget Authority                                     |       | 40,126       | 3,820                 | 43,946        |
| Actual/Anticipated Transfers to/from DADLP (2)             |       | (61)         | 145                   | 84            |
| Actual 6% for Predisaster Mitigation per DRRA (3)          |       | (686)        |                       | (686)         |
| Actual Transfers to OIG (1)                                |       | (27)         |                       | (27)          |
| Actual/Anticipated Transfers USAID (4)                     |       | (27)         | (10)                  | (10)          |
| Transfer Hermit's Peak/Calf Canyon Fire Assistance Act (5) |       |              | (2,500)               | (2,500)       |
| Revised Budget Authority                                   |       | 39,352       | 1,455                 | 40,807        |
| Obligations <sup>(6)</sup>                                 |       | (35,903)     | (675)                 | (36,578)      |
| Balance                                                    |       | 3,449        | 780                   | 4,229         |
| Projections for the Remainder of FY 2023                   |       |              |                       |               |
| Projected FY 2023 Additional Obligations                   |       |              |                       |               |
| Based on Existing Spend Plans                              |       |              |                       |               |
| Non-Catastrophic Disasters                                 |       |              |                       |               |
| Catastrophic Disasters                                     |       | (829)        |                       | (829)         |
| DRS and Other                                              |       |              | (146)                 | (146)         |
| Subtotal Existing Spend Plans                              |       | (829)        | (146)                 | (975)         |
| Based on 10-year Average                                   |       | (200)        |                       | (200)         |
| Non-Catastrophic Disasters                                 |       | (300)        | (02)                  | (300)         |
| EM, FMAG, and SU  Subtotal 10-year Average                 |       | (300)        | (92)<br>( <b>92</b> ) | (92)<br>(392) |
| Subtotal 10-year Average                                   |       | (300)        | (72)                  | (372)         |
| Total Projected FY 2023 Additional Obligations (7)         |       | (1,129)      | (238)                 | (1,367)       |
| Projected Additional Recoveries                            |       | 129          | 14                    | 143           |
| Reserve (8)                                                |       | (2,449)      |                       | (2,449)       |
| Balance                                                    | \$    | - \$         | 556                   | <b>\$</b> 556 |

#### Disaster Relief Fund Monthly Obligations FY 2023 DRF Monthly Spend Plan (FY 2023) (\$ in millions) as of August 31, 2023

|                                                                                                                                                                                                                                                                                                                                                                                                                                                                                                                                                                                                                                                                                                                         | Oct-22           | Nov-22           | Dec-22                                                              | Jan-23           | Feb-23           | Mar-23                                | Apr-23           | May-23           | Jun-23            | Jul-23          | Aug-23         | Sep-23                                              | Total                                                  |
|-------------------------------------------------------------------------------------------------------------------------------------------------------------------------------------------------------------------------------------------------------------------------------------------------------------------------------------------------------------------------------------------------------------------------------------------------------------------------------------------------------------------------------------------------------------------------------------------------------------------------------------------------------------------------------------------------------------------------|------------------|------------------|---------------------------------------------------------------------|------------------|------------------|---------------------------------------|------------------|------------------|-------------------|-----------------|----------------|-----------------------------------------------------|--------------------------------------------------------|
| Beginning of Month DRF Balance                                                                                                                                                                                                                                                                                                                                                                                                                                                                                                                                                                                                                                                                                          | , ,-             | \$ 23,193        |                                                                     | 25,759           | 24,015           | 21,666                                | 17,876 \$        | 17,060 \$        | 12,938 \$         | 10,507          | 6,383 \$       | 4,229                                               | \$ 556                                                 |
| FY 2023 Enacted (1)                                                                                                                                                                                                                                                                                                                                                                                                                                                                                                                                                                                                                                                                                                     | 18,799           |                  | 1,146                                                               |                  |                  |                                       |                  |                  |                   |                 |                |                                                     |                                                        |
| FY 2023 Supplemental (1)                                                                                                                                                                                                                                                                                                                                                                                                                                                                                                                                                                                                                                                                                                |                  |                  | 5,000                                                               |                  |                  |                                       |                  |                  |                   |                 |                |                                                     |                                                        |
| Actual/Anticipated Transfers to/from DADLP (2)                                                                                                                                                                                                                                                                                                                                                                                                                                                                                                                                                                                                                                                                          | (26)             |                  |                                                                     | (35)             |                  |                                       |                  |                  |                   | 145             |                |                                                     |                                                        |
| Predisaster Mitigation (3)                                                                                                                                                                                                                                                                                                                                                                                                                                                                                                                                                                                                                                                                                              | (1)              | (11)             | (6)                                                                 | (34)             | (8)              | (567)                                 | (2)              | (3)              | (14)              | (40)            |                |                                                     |                                                        |
| Actual Transfers to/from Other Accounts (4)                                                                                                                                                                                                                                                                                                                                                                                                                                                                                                                                                                                                                                                                             |                  |                  | 1                                                                   |                  |                  |                                       | (1)              | 8                |                   |                 | (8)            |                                                     |                                                        |
| Actual Transfers to USAID (5)                                                                                                                                                                                                                                                                                                                                                                                                                                                                                                                                                                                                                                                                                           | (10)             |                  |                                                                     |                  |                  |                                       |                  |                  |                   |                 |                |                                                     |                                                        |
| Actual Transfers to OIG <sup>(1)</sup>                                                                                                                                                                                                                                                                                                                                                                                                                                                                                                                                                                                                                                                                                  |                  |                  | (27)                                                                |                  |                  |                                       |                  |                  |                   |                 |                |                                                     |                                                        |
| Transfer Hermit's Peak/Calf Canyon Fire Assistance Act (6)                                                                                                                                                                                                                                                                                                                                                                                                                                                                                                                                                                                                                                                              | (2,500)          | 22.102           | 25.626                                                              | 25.000           | 24.00=           | 21.000                                | 15.052           | 15.065           | 12.024            | 10.612          |                | 4.220                                               |                                                        |
| Total Available Major Declarations                                                                                                                                                                                                                                                                                                                                                                                                                                                                                                                                                                                                                                                                                      | 28,877<br>27,882 | 23,182<br>22,155 | 27,626<br>26,676                                                    | 25,690<br>24,772 | 24,007<br>23,115 | 21,099<br>20,223                      | 17,873<br>17,055 | 17,065<br>16,250 | 12,924<br>12,153  | 10,612<br>9,704 | 6,375<br>5,507 | 4,229<br>3,449                                      | 556                                                    |
| Base                                                                                                                                                                                                                                                                                                                                                                                                                                                                                                                                                                                                                                                                                                                    | 995              | 1,027            | 950                                                                 | 918              | 892              | 876                                   | 818              | 815              | 771               | 908             | 868            | 780                                                 | 556                                                    |
| DDED A C SC                                                                                                                                                                                                                                                                                                                                                                                                                                                                                                                                                                                                                                                                                                             |                  |                  |                                                                     |                  |                  |                                       |                  |                  |                   |                 |                |                                                     |                                                        |
| DRF Base Activities Emergencies                                                                                                                                                                                                                                                                                                                                                                                                                                                                                                                                                                                                                                                                                         |                  |                  |                                                                     |                  |                  |                                       |                  |                  |                   |                 |                |                                                     |                                                        |
| Monthly Actual/Estimated Obligations                                                                                                                                                                                                                                                                                                                                                                                                                                                                                                                                                                                                                                                                                    | (35)             | (3)              | (8)                                                                 | (1)              | (1)              | (5)                                   | (22)             | (6)              | 5                 | (3)             | (37)           | 7                                                   | (109)                                                  |
| Fire Management                                                                                                                                                                                                                                                                                                                                                                                                                                                                                                                                                                                                                                                                                                         |                  |                  |                                                                     |                  |                  |                                       |                  |                  |                   |                 |                |                                                     | . ,                                                    |
| Monthly Actual/Estimated Obligations                                                                                                                                                                                                                                                                                                                                                                                                                                                                                                                                                                                                                                                                                    | (6)              | (15)             | (2)                                                                 | (19)             | (2)              | (21)                                  | (4)              | (7)              | (14)              | (13)            | (7)            | (58)                                                | (168)                                                  |
| Surge                                                                                                                                                                                                                                                                                                                                                                                                                                                                                                                                                                                                                                                                                                                   |                  |                  |                                                                     |                  |                  |                                       |                  |                  |                   |                 |                |                                                     |                                                        |
| Monthly Actual/Estimated Obligations                                                                                                                                                                                                                                                                                                                                                                                                                                                                                                                                                                                                                                                                                    | -                | (1)              | (5)                                                                 | -                | 1                | -                                     | -                | -                | (3)               | (1)             | (17)           | (41)                                                | (67)                                                   |
| Disaster Support & Other Activities                                                                                                                                                                                                                                                                                                                                                                                                                                                                                                                                                                                                                                                                                     |                  |                  |                                                                     |                  |                  |                                       |                  |                  |                   |                 |                |                                                     |                                                        |
| DRS Monthly Actual/Estimated Obligations Other Monthly Actual/Estimated Obligations                                                                                                                                                                                                                                                                                                                                                                                                                                                                                                                                                                                                                                     | (30)             | (70)<br>(4)      | (22)<br>(2)                                                         | (26)<br>(1)      | (18)<br>(9)      | (39)<br>(5)                           | (26)<br>(4)      | (41)<br>(5)      | (24)<br>(6)       | (39)<br>(8)     | (39)<br>(5)    | (163)<br>17                                         | (537)<br>(32)                                          |
| Monthly Actual/Estimated Obligations                                                                                                                                                                                                                                                                                                                                                                                                                                                                                                                                                                                                                                                                                    | (30)             | (74)             | (24)                                                                | (27)             | (27)             | (44)                                  | (30)             | (46)             | (30)              | (47)            | (44)           | (146)                                               | (569)                                                  |
| Total DRF Base Actual/Estimated Obligations                                                                                                                                                                                                                                                                                                                                                                                                                                                                                                                                                                                                                                                                             | (71)             | (93)             | (39)                                                                | (47)             | (29)             | (70)                                  | (56)             | (59)             | (42)              | (64)            | (105)          | (238)                                               | (913)                                                  |
|                                                                                                                                                                                                                                                                                                                                                                                                                                                                                                                                                                                                                                                                                                                         | ()               | ()               | ()                                                                  | ( )              | ()               | ()                                    | (0.0)            | ()               | ()                | (* -)           | ()             | ()                                                  | (,)                                                    |
| NDE ND Activities                                                                                                                                                                                                                                                                                                                                                                                                                                                                                                                                                                                                                                                                                                       |                  |                  |                                                                     |                  |                  |                                       |                  |                  |                   |                 |                |                                                     |                                                        |
| DRF DR Activities                                                                                                                                                                                                                                                                                                                                                                                                                                                                                                                                                                                                                                                                                                       |                  |                  |                                                                     |                  |                  |                                       |                  |                  |                   |                 |                |                                                     |                                                        |
| Average Monthly Major DR Activity (Non-Cat.)                                                                                                                                                                                                                                                                                                                                                                                                                                                                                                                                                                                                                                                                            | (482)            | (272)            | (219)                                                               | (256)            | (208)            | (312)                                 | (271)            | (403)            | (510)             | (335)           | (432)          | (300)                                               | (4 000)                                                |
| Average Monthly Major DR Activity (Non-Cat.)  Monthly Actual/Estimated Obligations                                                                                                                                                                                                                                                                                                                                                                                                                                                                                                                                                                                                                                      | (482)            | (272)            | (219)                                                               | (256)            | (208)            | (312)                                 | (271)            | (403)            | (510)             | (335)           | (432)          | (300)                                               | (4,000)                                                |
| Average Monthly Major DR Activity (Non-Cat.)  Monthly Actual/Estimated Obligations  Katrina Rita Wilma                                                                                                                                                                                                                                                                                                                                                                                                                                                                                                                                                                                                                  |                  | · · ·            |                                                                     |                  |                  |                                       | , í              | · · ·            | , ,               | ` ´             |                |                                                     |                                                        |
| Average Monthly Major DR Activity (Non-Cat.) Monthly Actual/Estimated Obligations  Katrina Rita Wilma Initial FY 2023 Spend Plan Estimates                                                                                                                                                                                                                                                                                                                                                                                                                                                                                                                                                                              | (1)              | (7)              | (14)                                                                | (1)              | (208)            | (3)                                   | -                | (34)             | -                 | -               | -              | (6)                                                 | (124)                                                  |
| Average Monthly Major DR Activity (Non-Cat.) Monthly Actual/Estimated Obligations  Katrina Rita Wilma  Initial FY 2023 Spend Plan Estimates  Monthly Actual/Estimated Obligations                                                                                                                                                                                                                                                                                                                                                                                                                                                                                                                                       |                  | · · ·            |                                                                     |                  | (58)             |                                       | , í              | · · ·            | , ,               | ` ´             |                |                                                     |                                                        |
| Average Monthly Major DR Activity (Non-Cat.) Monthly Actual/Estimated Obligations  Katrina Rita Wilma Initial FY 2023 Spend Plan Estimates Monthly Actual/Estimated Obligations  Gustav                                                                                                                                                                                                                                                                                                                                                                                                                                                                                                                                 | (1)              | (7)              | (14)<br>(40)                                                        | (1) (8)          | (58)             | (3)<br>(25)                           | -                | (34)             | (65)              | -               | -              | (6)                                                 | (124)<br>(268)                                         |
| Average Monthly Major DR Activity (Non-Cat.)  Monthly Actual/Estimated Obligations  Katrina Rita Wilma  Initial FY 2023 Spend Plan Estimates  Monthly Actual/Estimated Obligations  Gustav  Initial FY 2023 Spend Plan Estimates                                                                                                                                                                                                                                                                                                                                                                                                                                                                                        | (1)              | (7)              | (14)                                                                | (1)              | (58)             | (3)<br>(25)                           | -                | (34)             | -                 | -               | -              | (6)                                                 | (124)<br>(268)<br>(14)                                 |
| Average Monthly Major DR Activity (Non-Cat.) Monthly Actual/Estimated Obligations  Katrina Rita Wilma Initial FY 2023 Spend Plan Estimates Monthly Actual/Estimated Obligations  Gustav Initial FY 2023 Spend Plan Estimates Monthly Actual/Estimated Obligations                                                                                                                                                                                                                                                                                                                                                                                                                                                       | (1)              | (7)              | (14)<br>(40)                                                        | (1) (8)          | (58)             | (3)<br>(25)                           | -                | (34)             | (65)              | -               | -              | (6)                                                 | (124)<br>(268)                                         |
| Average Monthly Major DR Activity (Non-Cat.)  Monthly Actual/Estimated Obligations  Katrina Rita Wilma Initial FY 2023 Spend Plan Estimates  Monthly Actual/Estimated Obligations  Gustav  Initial FY 2023 Spend Plan Estimates  Monthly Actual/Estimated Obligations  Ike                                                                                                                                                                                                                                                                                                                                                                                                                                              | (1)              | (7) (3)          | (14)<br>(40)                                                        | (1)<br>(8)       | (58)             | (3)<br>(25)                           | -                | (34)             | (65)              | -               | -              | (6)                                                 | (124)<br>(268)<br>(14)<br>(1)                          |
| Average Monthly Major DR Activity (Non-Cat.) Monthly Actual/Estimated Obligations  Katrina Rita Wilma Initial FY 2023 Spend Plan Estimates Monthly Actual/Estimated Obligations  Gustav Initial FY 2023 Spend Plan Estimates Monthly Actual/Estimated Obligations                                                                                                                                                                                                                                                                                                                                                                                                                                                       | (1)              | (7)              | (14)<br>(40)                                                        | (1) (8)          | (58)             | (3)<br>(25)                           | -                | (34)             | (65)              | -               | -              | (6)                                                 | (124)<br>(268)<br>(14)<br>(1)                          |
| Average Monthly Major DR Activity (Non-Cat.)  Monthly Actual/Estimated Obligations  Katrina Rita Wilma Initial FY 2023 Spend Plan Estimates Monthly Actual/Estimated Obligations  Gustav Initial FY 2023 Spend Plan Estimates Monthly Actual/Estimated Obligations  Ike Initial FY 2023 Spend Plan Estimates Monthly Actual/Estimated Obligations                                                                                                                                                                                                                                                                                                                                                                       | (1)              | (7) (3)          | (14)<br>(40)<br>(2)<br>-                                            | (1) (8)          | (58)             | (3)<br>(25)<br>(3)<br>(1)             | (3)              | (34)             | (65)              | -               | -              | (6)                                                 | (124)<br>(268)<br>(14)<br>(1)                          |
| Average Monthly Major DR Activity (Non-Cat.)  Monthly Actual/Estimated Obligations  Katrina Rita Wilma Initial FY 2023 Spend Plan Estimates Monthly Actual/Estimated Obligations  Gustav Initial FY 2023 Spend Plan Estimates Monthly Actual/Estimated Obligations  Ike Initial FY 2023 Spend Plan Estimates Monthly Actual/Estimated Obligations  TN Floods                                                                                                                                                                                                                                                                                                                                                            | (1)              | (7) (3)          | (14)<br>(40)<br>(2)<br>-                                            | (1) (8)          | (58)             | (3)<br>(25)<br>(3)<br>(1)             | (3)              | (34)             | (65)              | -               | -              | (6)<br>(3)<br>(1)                                   | (124)<br>(268)<br>(14)<br>(1)<br>(2)<br>(5)            |
| Average Monthly Major DR Activity (Non-Cat.) Monthly Actual/Estimated Obligations  Katrina Rita Wilma Initial FY 2023 Spend Plan Estimates Monthly Actual/Estimated Obligations  Gustav Initial FY 2023 Spend Plan Estimates Monthly Actual/Estimated Obligations  Ike Initial FY 2023 Spend Plan Estimates Monthly Actual/Estimated Obligations  TN Floods Initial FY 2023 Spend Plan Estimates Initial FY 2023 Spend Plan Estimates                                                                                                                                                                                                                                                                                   | (1)              | (7) (3)          | (14)<br>(40)<br>(2)<br>-                                            | (1) (8)          | (58)             | (3)<br>(25)<br>(3)<br>(1)             | (3)              | (34)             | (65)              | -               | -              | (6)                                                 | (124)<br>(268)<br>(14)<br>(1)                          |
| Average Monthly Major DR Activity (Non-Cat.)  Monthly Actual/Estimated Obligations  Katrina Rita Wilma Initial FY 2023 Spend Plan Estimates Monthly Actual/Estimated Obligations  Gustav Initial FY 2023 Spend Plan Estimates Monthly Actual/Estimated Obligations  Ike Initial FY 2023 Spend Plan Estimates Monthly Actual/Estimated Obligations  TN Floods Initial FY 2023 Spend Plan Estimates Monthly Actual/Estimated Obligations                                                                                                                                                                                                                                                                                  | (1)              | (7) (3)          | (14)<br>(40)<br>(2)<br>-                                            | (1) (8)          | (58)             | (3)<br>(25)<br>(3)<br>(1)             | (3)              | (34)             | (65)              | -               | -              | (6)<br>(3)<br>(1)                                   | (124)<br>(268)<br>(14)<br>(1)<br>(2)<br>(5)            |
| Average Monthly Major DR Activity (Non-Cat.) Monthly Actual/Estimated Obligations  Katrina Rita Wilma Initial FY 2023 Spend Plan Estimates Monthly Actual/Estimated Obligations  Gustav Initial FY 2023 Spend Plan Estimates Monthly Actual/Estimated Obligations  Ike Initial FY 2023 Spend Plan Estimates Monthly Actual/Estimated Obligations  TN Floods Initial FY 2023 Spend Plan Estimates Monthly Actual/Estimated Obligations  TN Floods Initial FY 2023 Spend Plan Estimates Monthly Actual/Estimated Obligations  2011 Spring Tornadoes                                                                                                                                                                       | (1)              | (7) (3)          | (14)<br>(40)<br>(2)<br>-                                            | (1) (8)          | (58)             | (3)<br>(25)<br>(3)<br>(1)             | (3)              | (34)             | (65)              | -               | -              | (6)<br>(3)<br>(1)                                   | (124)<br>(268)<br>(14)<br>(1)<br>(2)<br>(5)            |
| Average Monthly Major DR Activity (Non-Cat.) Monthly Actual/Estimated Obligations  Katrina Rita Wilma Initial FY 2023 Spend Plan Estimates Monthly Actual/Estimated Obligations  Gustav Initial FY 2023 Spend Plan Estimates Monthly Actual/Estimated Obligations  Ike Initial FY 2023 Spend Plan Estimates Monthly Actual/Estimated Obligations  TN Floods Initial FY 2023 Spend Plan Estimates Monthly Actual/Estimated Obligations  2011 Spring Tornadoes Initial FY 2023 Spend Plan Estimates Initial FY 2023 Spend Plan Estimates                                                                                                                                                                                  | (1)              | (7) (3)          | (14)<br>(40)<br>(2)<br>-                                            | (1) (8)          | (58)             | (3)<br>(25)<br>(3)<br>(1)             | (3)              | (34)             | (65)              | -               | -              | (6)<br>(3)<br>(1)                                   | (124)<br>(268)<br>(14)<br>(1)<br>(2)<br>(5)            |
| Average Monthly Major DR Activity (Non-Cat.) Monthly Actual/Estimated Obligations  Katrina Rita Wilma Initial FY 2023 Spend Plan Estimates Monthly Actual/Estimated Obligations  Gustav Initial FY 2023 Spend Plan Estimates Monthly Actual/Estimated Obligations  Ike Initial FY 2023 Spend Plan Estimates Monthly Actual/Estimated Obligations  TN Floods Initial FY 2023 Spend Plan Estimates Monthly Actual/Estimated Obligations  2011 Spring Tornadoes Initial FY 2023 Spend Plan Estimates Monthly Actual/Estimated Obligations                                                                                                                                                                                  | (1)              | (7) (3)          | (14)<br>(40)<br>(2)<br>-                                            | (1) (8)          | (58)             | (3)<br>(25)<br>(3)<br>(1)             | (3)              | (34)             | (65)              | -               | -              | (6)<br>(3)<br>(1)                                   | (124)<br>(268)<br>(14)<br>(1)<br>(2)<br>(5)            |
| Average Monthly Major DR Activity (Non-Cat.) Monthly Actual/Estimated Obligations  Katrina Rita Wilma Initial FY 2023 Spend Plan Estimates Monthly Actual/Estimated Obligations  Gustav Initial FY 2023 Spend Plan Estimates Monthly Actual/Estimated Obligations  Ike Initial FY 2023 Spend Plan Estimates Monthly Actual/Estimated Obligations  TN Floods Initial FY 2023 Spend Plan Estimates Monthly Actual/Estimated Obligations  2011 Spring Tornadoes Initial FY 2023 Spend Plan Estimates Monthly Actual/Estimated Obligations  Irene                                                                                                                                                                           | (1)<br>(7)       | (7)<br>(3)<br>   | (14)<br>(40)<br>(2)<br>-<br>(1)<br>-                                | (1) (8)          | (58)             | (3)<br>(25)<br>(3)<br>(1)             | (3)              | (34)             | (65)              | -               | -              | (6)<br>(3)<br>(1)<br><br>(1)<br>                    | (124)<br>(268)<br>(14)<br>(1)<br>(2)<br>(5)            |
| Average Monthly Major DR Activity (Non-Cat.)  Monthly Actual/Estimated Obligations  Katrina Rita Wilma Initial FY 2023 Spend Plan Estimates Monthly Actual/Estimated Obligations  Gustav Initial FY 2023 Spend Plan Estimates Monthly Actual/Estimated Obligations  Ike Initial FY 2023 Spend Plan Estimates Monthly Actual/Estimated Obligations  TN Floods Initial FY 2023 Spend Plan Estimates Monthly Actual/Estimated Obligations  2011 Spring Tornadoes Initial FY 2023 Spend Plan Estimates Monthly Actual/Estimated Obligations  Irene Initial FY 2023 Spend Plan Estimates Irene Initial FY 2023 Spend Plan Estimates                                                                                          | (1)<br>(7)       | (7)<br>(3)<br>   | (14)<br>(40)<br>(2)<br>-<br>(1)<br>-                                | (1) (8) (8)      | (58)             | (3)<br>(25)<br>(3)<br>(1)<br>-<br>(1) | (3)              | (34)             | - (65)<br>(1)<br> | -               | -              | (6)<br>(3)<br>(1)                                   | (124)<br>(268)<br>(14)<br>(1)<br>(2)<br>(5)            |
| Average Monthly Major DR Activity (Non-Cat.)  Monthly Actual/Estimated Obligations  Katrina Rita Wilma  Initial FY 2023 Spend Plan Estimates  Monthly Actual/Estimated Obligations  Gustav  Initial FY 2023 Spend Plan Estimates  Monthly Actual/Estimated Obligations  Ike  Initial FY 2023 Spend Plan Estimates  Monthly Actual/Estimated Obligations  TN Floods  Initial FY 2023 Spend Plan Estimates  Monthly Actual/Estimated Obligations  2011 Spring Tornadoes  Initial FY 2023 Spend Plan Estimates  Monthly Actual/Estimated Obligations  Irene  Initial FY 2023 Spend Plan Estimates  Monthly Actual/Estimated Obligations  Irene  Initial FY 2023 Spend Plan Estimates  Monthly Actual/Estimated Obligations | (1)<br>(7)       | (7)<br>(3)<br>   | (14)<br>(40)<br>(2)<br>-<br>(1)<br>-                                | (1) (8)          | (58)             | (3)<br>(25)<br>(3)<br>(1)             | (3)              | (34)             | (65)              | -               | -              | (6)<br>(3)<br>(1)<br><br>(1)<br>                    | (124)<br>(268)<br>(14)<br>(1)<br>(2)<br>(5)            |
| Average Monthly Major DR Activity (Non-Cat.)  Monthly Actual/Estimated Obligations  Katrina Rita Wilma Initial FY 2023 Spend Plan Estimates Monthly Actual/Estimated Obligations  Gustav Initial FY 2023 Spend Plan Estimates Monthly Actual/Estimated Obligations  Ike Initial FY 2023 Spend Plan Estimates Monthly Actual/Estimated Obligations  TN Floods Initial FY 2023 Spend Plan Estimates Monthly Actual/Estimated Obligations  2011 Spring Tornadoes Initial FY 2023 Spend Plan Estimates Monthly Actual/Estimated Obligations  Irene Initial FY 2023 Spend Plan Estimates Monthly Actual/Estimated Obligations  Irene Initial FY 2023 Spend Plan Estimates Monthly Actual/Estimated Obligations  Lee          | (1)<br>(7)       | (7)<br>(3)<br>   | (14)<br>(40)<br>(2)<br>-<br>(1)<br>-<br>-<br>-<br>(2)<br>(2)<br>(2) | (1) (8) (8)      | (58)             | (3)<br>(25)<br>(3)<br>(1)<br>-<br>(1) | (3)              | (34)             | - (65)<br>(1)<br> | -               | -              | (6)<br>(3)<br>(1)<br>-<br>-<br>(1)<br>-<br>-<br>(2) | (124)<br>(268)<br>(14)<br>(1)<br>(2)<br>(5)<br>(1)<br> |
| Average Monthly Major DR Activity (Non-Cat.)  Monthly Actual/Estimated Obligations  Katrina Rita Wilma  Initial FY 2023 Spend Plan Estimates  Monthly Actual/Estimated Obligations  Gustav  Initial FY 2023 Spend Plan Estimates  Monthly Actual/Estimated Obligations  Ike  Initial FY 2023 Spend Plan Estimates  Monthly Actual/Estimated Obligations  TN Floods  Initial FY 2023 Spend Plan Estimates  Monthly Actual/Estimated Obligations  2011 Spring Tornadoes  Initial FY 2023 Spend Plan Estimates  Monthly Actual/Estimated Obligations  Irene  Initial FY 2023 Spend Plan Estimates  Monthly Actual/Estimated Obligations  Irene  Initial FY 2023 Spend Plan Estimates  Monthly Actual/Estimated Obligations | (1)<br>(7)       | (7)<br>(3)<br>   | (14)<br>(40)<br>(2)<br>-<br>(1)<br>-                                | (1) (8) (8)      | (58)             | (3)<br>(25)<br>(3)<br>(1)<br>-<br>(1) | (3)              | (34)             | - (65)<br>(1)<br> | -               | -              | (6)<br>(3)<br>(1)<br><br>(1)<br>                    | (124)<br>(268)<br>(14)<br>(1)<br>(2)<br>(5)            |