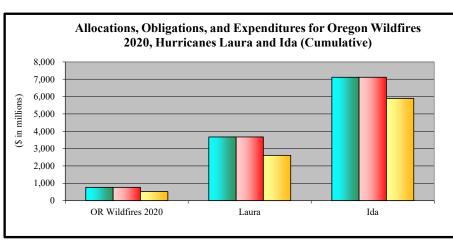

- 1. Appendix A is an appropriations summary that includes a synopsis of the amount of appropriations made available by source, the transfers executed, the previously allocated funds recovered, and the commitments, allocations, and obligations.
- 2. Appendix B presents details on the DRF funding activities delineated by month.
- 3. Appendix C presents obligations and estimates by spending category for Hurricanes Sandy, Harvey, Irma, and Maria; Coronavirus Disease 2019 (COVID-19); and declarations since August 1, 2017.
- 4. Appendix D presents funding summaries for the current active catastrophic events including the allocations, obligations, and expenditures.
- 5. Appendix E presents the fund exhaustion date, or end-of-fiscal-year balance.
- 6. Appendix F presents a bridge table that provides explanation for the monthly and baseline change for all activities to include details for catastrophic events.
- 7. Appendix G presents the fund history and current status of the Building Resilient Infrastructure and Communities (BRIC)/Predisaster Mitigation (PDM) program.