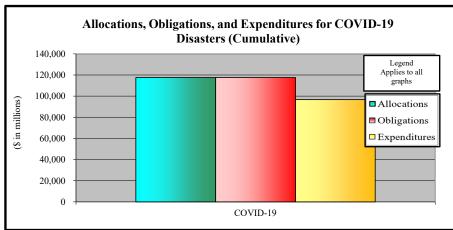

4 | \$       | 1,486 | \$      | 2,704 | \$    | 4,934 |

|              | Yutu      |    | NE Winter Storm<br>2019 |    | PR Earthquake |    | Total |  |
|--------------|-----------|----|-------------------------|----|---------------|----|-------|--|
| Allocations  | \$<br>861 | \$ | 713                     | \$ | 1,223         | \$ | 2,797 |  |
| Obligations  | 861       |    | 713                     |    | 1,223         |    | 2,797 |  |
| Expenditures | \$<br>702 | \$ | 330                     | \$ | 684           | \$ | 1,716 |  |
|              |           |    |                         |    |               |    |       |  |

Source of financial information is IFMIS.

Total obligations include prior-year deobligations.

Allocations

Obligations

Expenditures

as of August 31, 2023



|                  |         |  |          | COVID-19 | Total                       |
|------------------|---------|--|----------|----------|-----------------------------|
|                  |         |  | COVID-19 |          |                             |
|                  | 20,000  |  |          |          |                             |
|                  | 40,000  |  |          |          |                             |
| \$ in m          | 60,000  |  |          |          | □Expenditures               |
| (\$ in millions) | 80,000  |  |          |          | ■ Allocations ■ Obligations |
| 9                | 100,000 |  |          |          |                             |
|                  | 120,000 |  |          | <u> </u> | Applies to all graphs       |

117,654

117,642

96,71