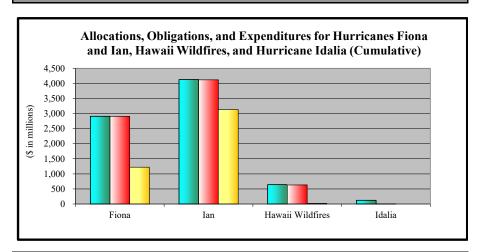

- 1. Appendix A is an appropriations summary that includes a synopsis of the amount of appropriations made available by source, the transfers executed, the previously allocated funds recovered, and the commitments, allocations, and obligations.
- 2. Appendix B presents details on the DRF funding activities delineated by month.
- 3. Appendix C presents obligations and estimates by spending category for Hurricanes Sandy, Harvey, Irma, and Maria; Coronavirus Disease 2019 (COVID-19); and declarations since August 1, 2017.
- 4. Appendix D presents funding summaries for the current active catastrophic events including the allocations, obligations, and expenditures.
- 5. Appendix E presents the fund exhaustion date, or end-of-fiscal-year balance.
- 6. Appendix F presents a bridge table that provides explanation for the monthly and baseline change for all activities to include details for catastrophic events.
- 7. Appendix G presents the fund history and current status of the Building Resilient Infrastructure and Communities (BRIC)/Predisaster Mitigation (PDM) program.