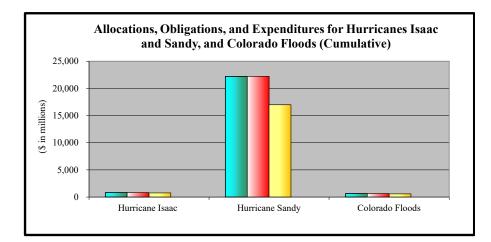

- 1. Appendix A is an appropriations summary that includes a synopsis of the amount of appropriations made available by source, the transfers executed, the previously allocated funds recovered, and the commitments, allocations, and obligations.
- 2. Appendix B presents details on the DRF funding activities delineated by month.
- 3. Appendix C presents obligations and estimates by spending category for Hurricanes Sandy, Harvey, Irma, and Maria; Coronavirus Disease 2019 (COVID-19); and declarations since August 1, 2017.
- 4. Appendix D presents funding summaries for the current active catastrophic events including the allocations, obligations, and expenditures.
- 5. Appendix E presents the fund exhaustion date, or end-of-fiscal-year balance.
- 6. Appendix F presents a bridge table that provides explanation for the monthly and baseline change for all activities to include details for catastrophic events.
- 7. Appendix G presents the fund history and current status of the Building Resilient Infrastructure and Communities (BRIC)/Predisaster Mitigation (PDM) program.