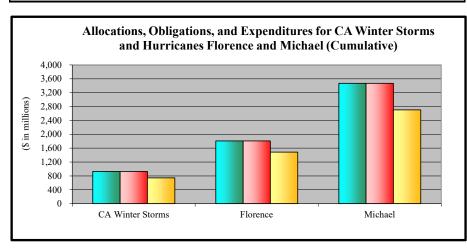

| Total    |  |
|--------------|-----------|-----------|----------|----------|--|
| Allocations  | \$ 619    | \$ 2,757  | \$ 1,774 | \$ 5,150 |  |
| Obligations  | 619       | 2,757     | 1,774    | 5,150    |  |
| Expenditures | \$ 424    | \$ 2,559  | \$ 1,569 | \$ 4,552 |  |
|              |           |           |          |          |  |

|              | Harvey      | Irma        | Maria        | Total        |
|--------------|-------------|-------------|--------------|--------------|
| Allocations  | \$<br>8,163 | \$<br>5,828 | \$<br>50,736 | \$<br>64,727 |
| Obligations  | 8,160       | 5,828       | 48,426       | 62,414       |
| Expenditures | \$<br>6,975 | \$<br>5,161 | \$<br>20,612 | \$<br>32,748 |
|              |             |             |              |              |





|              | CA Winter<br>Storms |     | Florence |       | Michael |       | Total |       |
|--------------|---------------------|-----|----------|-------|---------|-------|-------|-------|
| Allocations  | \$                  | 930 | \$       | 1,811 | \$      | 3,470 | \$    | 6,211 |
| Obligations  |                     | 930 |          | 1,811 |         | 3,470 |       | 6,211 |
| Expenditures | \$                  | 744 | \$       | 1,486 | \$      | 2,704 | \$    | 4,934 |

|              | Yutu      |    | NE Winter Storm<br>2019 |    | PR Earthquake |    | Total |  |
|--------------|-----------|----|-------------------------|----|---------------|----|-------|--|
| Allocations  | \$<br>861 | \$ | 713                     | \$ | 1,223         | \$ | 2,797 |  |
| Obligations