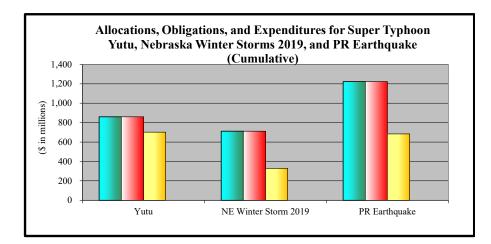

| Total    |  |
|--------------|-----------|-----------|----------|----------|--|
| Allocations  | \$ 619    | \$ 2,757  | \$ 1,774 | \$ 5,150 |  |
| Obligations  | 619       | 2,757     | 1,774    | 5,150    |  |
| Expenditures | \$ 424    | \$ 2,559  | \$ 1,569 | \$ 4,552 |  |
|              |           |           |          |          |  |

|              | Harvey      | Irma        | Maria        | Total        |
|--------------|-------------|-------------|--------------|--------------|
| Allocations  | \$<br>8,163 | \$<br>5,828 | \$<br>50,736 | \$<br>64,727 |
| Obligations  | 8,160       | 5,828       | 48,426       | 62,414       |
| Expenditures | \$<br>6,975 | \$<br>5,161 | \$<br>20,612 | \$<br>32,748 |
|              |             |             |              |              |





|              | CA Winter<br>Storms |     | Florence |       | Michael |       | Total |       |
|--------------|---------------------|-----|----------|-------|---------|-------|-------|-------|
| Allocations  | \$                  | 930 | \$       | 1,811 | \$      | 3,470 | \$    | 6,211 |
| Obligations  |                     | 930 |          | 1,811 |         | 3,470 |       | 6,211 |
| Expenditures | \$                  | 744 | \$       | 1,486 | \$      | 2,704 | \$    | 4,934 |

|              | Yutu      |    | NE Winter Storm<br>2019 |    | PR Earthquake |    | Total |  |
|--------------|-----------|----|-------------------------|----|---------------|----|-------|--|
| Allocations  | \$<br>861 | \$ | 713                     | \$ | 1,223         | \$ | 2,797 |  |
| Obligations  |