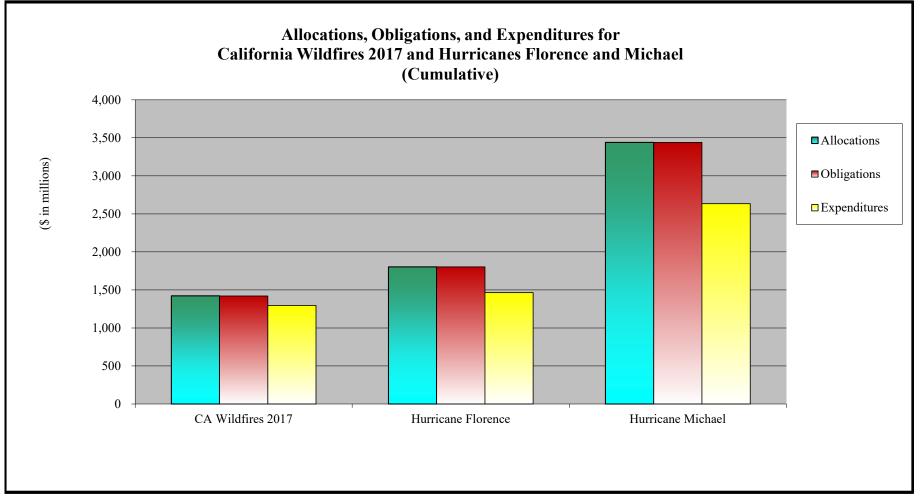

# Disaster Relief Fund Congressional Monthly Report as of March 31, 2023

(Dollars in Millions)

|                                                            | Major Declarations | Base                    | Total             |
|------------------------------------------------------------|--------------------|-------------------------|-------------------|
| Carryover From FY 2022                                     | \$ 9,110 \$        | 3,514 \$                | 12,624            |
| FY 2023 Enacted (1)                                        | 19,945             |                         | 19,945            |
| FY 2023 Supplemental <sup>(1)</sup>                        | 5,000              |                         | 5,000             |
| FY 2023 Recoveries                                         | 3,008              | 163                     | 3,171             |
| Total Budget Authority                                     | 37,063             | 3,677                   | 40,740            |
| Anticipated Transfers to DADLP (2)                         | (61)               |                         | (61)              |
| Actual 6% for Predisaster Mitigation per DRRA (3)          | (627)              |                         | (627)             |
| Anticipated Transfers from O&S (1)                         | ,                  | 1                       | 1                 |
| Anticipated Transfers to OIG (1)                           | (27)               |                         | (27)              |
| Actual/Anticipated Transfers to USAID (4)                  |                    | (10)                    | (10)              |
| Transfer Hermit's Peak/Calf Canyon Fire Assistance Act (5) |                    | (2,500)                 | (2,500)           |
| Revised Budget Authority                                   | 36,348             | 1,168                   | 37,516            |
| Obligations (6)                                            | (19,291)           | (349)                   | (19,640)          |
| Balance                                                    | 17,057             | 819                     | 17,876            |
| Projections for the Remainder of FY 2023                   |                    |                         |                   |
| Projected FY 2023 Additional Obligations                   |                    |                         |                   |
| Based on Existing Spend Plans                              |                    |                         |                   |
| Non-Catastrophic Disasters                                 | (                  |                         |                   |
| Catastrophic Disasters                                     | (28,668)           | (2(0)                   | (28,668)          |
| DRS and Other Subtotal Existing Spend Plans                | (28,668)           | (269)<br>( <b>269</b> ) | (269)<br>(28,937) |
| Based on 10-year Average                                   | (20,000)           | (20)                    | (20,757)          |
| Non-Catastrophic Disasters                                 | (1,627)            |                         | (1,627)           |
| EM, FMAG, and SU                                           |                    | (221)                   | (221)             |
| Subtotal 10-year Average                                   | (1,627)            | (221)                   | (1,848)           |
| Total Projected FY 2023 Additional Obligations             | (30,295)           | (490)                   | (30,785)          |
| Projected Additional Recoveries                            | 1,492              | 137                     | 1,629             |
| Balance                                                    | \$ (11,746) \$     | 466 \$                  | (11,280)          |