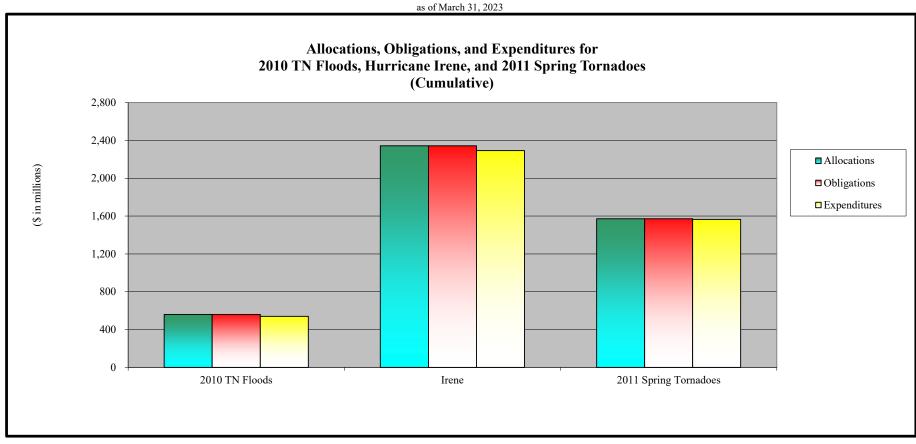

- 1. Appendix A is an appropriations summary that includes a synopsis of the amount of appropriations made available by source, the transfers executed, the previously allocated funds recovered, and the commitments, allocations, and obligations.
- 2. Appendix B presents details on the DRF funding activities delineated by month.
- 3. Appendix C presents obligations and estimates by spending category for Hurricanes Sandy, Harvey, Irma, and Maria; Coronavirus Disease 2019 (COVID-19); and declarations since August 1, 2017.
- 4. Appendix D presents funding summaries for the current active catastrophic events including the allocations, obligations, and expenditures.
- 5. Appendix E presents the fund exhaustion date, or end-of-fiscal-year balance.
- 6. Appendix F presents a bridge table that provides explanation for the monthly and baseline change for all activities to include details for catastrophic events.
- 7. Appendix G presents the fund history and current status of the Building Resilient Infrastructure and Communities (BRIC)/Predisaster Mitigation (PDM) program.