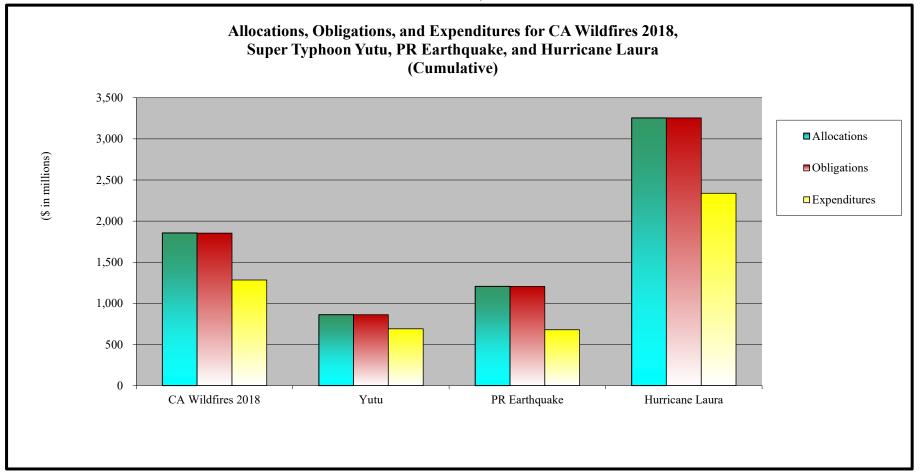

# Disaster Relief Fund Congressional Monthly Report as of March 31, 2023

(Dollars in Millions)

|                                                            | Major Declarations | Base                    | Total             |
|------------------------------------------------------------|--------------------|-------------------------|-------------------|
| Carryover From FY 2022                                     | \$ 9,110 \$        | 3,514 \$                | 12,624            |
| FY 2023 Enacted (1)                                        | 19,945             |                         | 19,945            |
| FY 2023 Supplemental <sup>(1)</sup>                        | 5,000              |                         | 5,000             |
| FY 2023 Recoveries                                         | 3,008              | 163                     | 3,171             |
| Total Budget Authority                                     | 37,063             | 3,677                   | 40,740            |
| Anticipated Transfers to DADLP (2)                         | (61)               |                         | (61)              |
| Actual 6% for Predisaster Mitigation per DRRA (3)          | (627)              |                         | (627)             |
| Anticipated Transfers from O&S (1)                         | ,                  | 1                       | 1                 |
| Anticipated Transfers to OIG (1)                           | (27)               |                         | (27)              |
| Actual/Anticipated Transfers to USAID (4)                  |                    | (10)                    | (10)              |
| Transfer Hermit's Peak/Calf Canyon Fire Assistance Act (5) |                    | (2,500)                 | (2,500)           |
| Revised Budget Authority                                   | 36,348             | 1,168                   | 37,516            |
| Obligations (6)                                            | (19,291)           | (349)                   | (19,640)          |
| Balance                                                    | 17,057             | 819                     | 17,876            |
| Projections for the Remainder of FY 2023                   |                    |                         |                   |
| Projected FY 2023 Additional Obligations                   |                    |                         |                   |
| Based on Existing Spend Plans                              |                    |                         |                   |
| Non-Catastrophic Disasters                                 | (                  |                         |                   |
| Catastrophic Disasters                                     | (28,668)           | (2(0)                   | (28,668)          |
| DRS and Other Subtotal Existing Spend Plans                | (28,668)           | (269)<br>( <b>269</b> ) | (269)<br>(28,937) |
| Based on 10-year Average                                   | (20,000)           | (20)                    | (20,757)          |
| Non-Catastrophic Disasters                                 | (1,627)            |                         | (1,627)           |
| EM, FMAG, and SU                                           |                    | (221)                   | (221)             |
| Subtotal 10-year Average                                   | (1,627)            | (221)                   | (1,848)           |
| Total Projected FY 2023 Additional Obligations             | (30,295)           | (490)                   | (30,785)          |
| Projected Additional Recoveries                            | 1,492              | 137                     | 1,629             |
| Balance                                                    | \$ (11,746) \$     | 466 \$                  | (11,280)          |