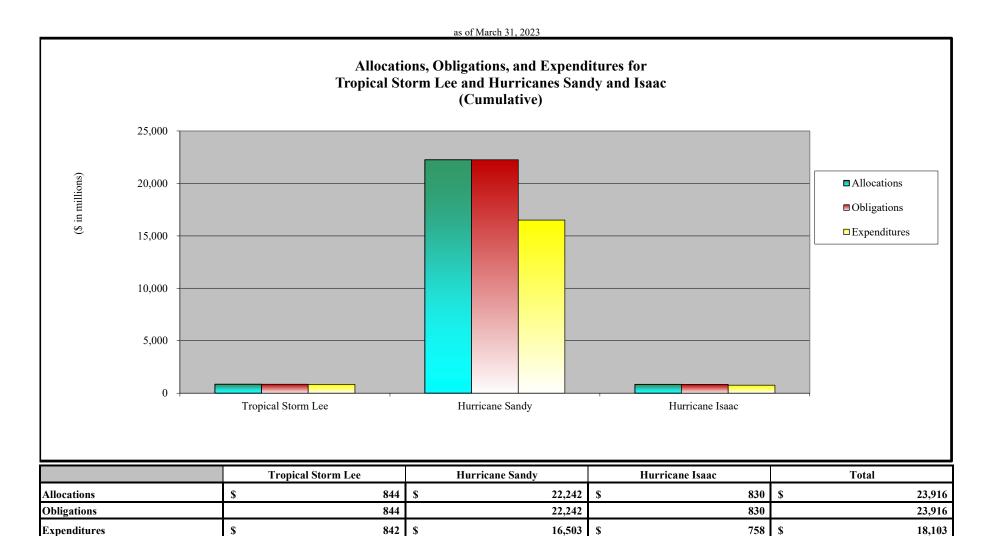

- (D) in addition, for a disaster declaration related to Hurricane Sandy, the cost of the following categories of spending: public assistance, individual assistance, mitigation, administrative, operations, and any other relevant category (including emergency measures and disaster resources); and
- (E) the date on which funds appropriated will be exhausted...

- 1. Appendix A is an appropriations summary that includes a synopsis of the amount of appropriations made available by source, the transfers executed, the previously allocated funds recovered, and the commitments, allocations, and obligations.
- 2. Appendix B presents details on the DRF funding activities delineated by month.
- 3. Appendix C presents obligations and estimates by spending category for Hurricanes Sandy, Harvey, Irma, and Maria; Coronavirus Disease 2019 (COVID-19); and declarations since August 1, 2017.
- 4. Appendix D presents funding summaries for the current active catastrophic events including the allocations, obligations, and expenditures.
- 5. Appendix E presents the fund exhaustion date, or end-of-fiscal-year balance.
- 6. Appendix F presents a bridge table that provides explanation for the monthly and baseline change for all activities to include details for catastrophic events.
- 7. Appendix G presents the fund history and current status of the Building Resilient Infrastructure and Communities (BRIC)/Predisaster Mitigation (PDM) program.