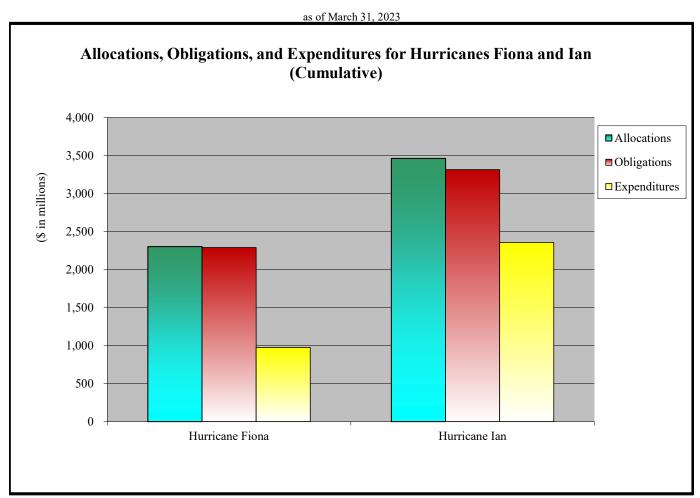

#### Disaster Relief Fund Monthly Obligations FY 2023 DRF Monthly Spend Plan (FY 2023) (\$ in millions) as of March 31, 2023

| Nebraska Winter Storm 2019                                 | Oct-22         | <u>Nov-22</u>     | Dec-22    | <u>Jan-23</u> | <u>Feb-23</u> | <u>Mar-23</u> | <u>Apr-23</u> | May-23    | <u>Jun-23</u> | Jul-23    | Aug-23     | <u>Sep-23</u> | <u>Total</u> |
|------------------------------------------------------------|----------------|-------------------|-----------|---------------|---------------|---------------|---------------|-----------|---------------|-----------|------------|---------------|--------------|
| Initial FY 2023 Spend Plan Estimates                       | (5)            | (11)              | (3)       | (2)           | (2)           | (1)           | (2)           | _         | -             | _         | _          | -             | (26)         |
| Monthly Actual/Estimated Obligations                       | (4)            | -                 | -         | -             | (1)           | (2)           | (3)           | (4)       | (1)           | _         | -          | (9)           | (24)         |
| ,                                                          | (.)            |                   |           |               | (-)           | (-)           | (=)           | (.)       | (-)           |           |            | (-)           | (- 1)        |
| PR Earthquakes 4473                                        | (5.5)          | (2.0)             | (0)       | (0)           | (1)           | (0)           | (2)           | (5)       | (5)           | (5)       | (4.5)      | (0)           | (4.68)       |
| Initial FY 2023 Spend Plan Estimates                       | (55)           | (39)              | (9)       | (8)           | (4)           | (9)           | (2)           | (7)       | (5)           | (5)       | (15)       | (9)           | (167)        |
| Monthly Actual/Estimated Obligations                       | (64)           | (4)               | (3)       | (30)          | (11)          | (44)          | (3)           | (6)       | (6)           | (4)       | (1)        | (3)           | (179)        |
| COVID-19                                                   |                |                   |           |               |               |               |               |           |               |           |            |               |              |
| Initial FY 2023 Spend Plan Estimates                       | (1,128)        | (1,633)           | (1,524)   | (2,292)       | (2,338)       | (1,998)       | (1,047)       | (1,276)   | (1,616)       | (1,392)   | (931)      | (2,077)       | (19,252)     |
| Monthly Actual/Estimated Obligations                       | (1,649)        | (897)             | (933)     | (1,045)       | (1,763)       | (1,216)       | (1,587)       | (1,822)   | (2,036)       | (4,173)   | (3,373)    | (4,513)       | (25,007)     |
| California Wildfires 2020                                  |                |                   |           |               |               |               |               |           |               |           |            |               |              |
| Initial FY 2023 Spend Plan Estimates                       | (26)           | (25)              | (6)       | (18)          | (27)          | (47)          | (1)           | (22)      | (6)           | _         | -          | (294)         | (472)        |
| Monthly Actual/Estimated Obligations                       | (6)            | (23)              | (7)       | (10)          | (1)           | (7)           | (67)          | (39)      | (12)          | (2)       | (1)        | (318)         | (472)        |
| Monthly Netdar Estimated Congarions                        | (0)            | (2)               | (7)       | (10)          | (1)           | (7)           | (07)          | (37)      | (12)          | (2)       | (1)        | (510)         | (472)        |
| Laura                                                      |                |                   |           |               |               |               |               |           |               |           |            |               |              |
| Initial FY 2023 Spend Plan Estimates                       | (216)          | (106)             | (141)     | (141)         | (56)          | (30)          | (29)          | (12)      | (34)          | (6)       | (5)        | (7)           | (783)        |
| Monthly Actual/Estimated Obligations                       | (267)          | (116)             | (76)      | (72)          | (80)          | (114)         | (164)         | (99)      | (41)          | (8)       | (7)        | (20)          | (1,064)      |
| Oregon Wildfires 2020                                      |                |                   |           |               |               |               |               |           |               |           |            |               |              |
| Initial FY 2023 Spend Plan Estimates                       | (7)            | (32)              | (66)      | (63)          | (4)           | (6)           | (9)           | (4)       | (29)          | (12)      | (4)        | (5)           | (241)        |
| Monthly Actual/Estimated Obligations                       | (60)           | (7)               | (31)      | (5)           | (6)           | (2)           | (5)           | (57)      | (9)           | (3)       | (2)        | (12)          | (199)        |
| Ida                                                        |                |                   |           |               |               |               |               |           |               |           |            |               |              |
| Initial FY 2023 Spend Plan Estimates                       | (282)          | (200)             | (133)     | (131)         | (69)          | (91)          | (348)         | (135)     | (356)         | (111)     | (129)      | (176)         | (2,161)      |
| Monthly Actual/Estimated Obligations                       | (319)          | (169)             | (128)     | (117)         | (78)          | (157)         | (174)         | (233)     | (240)         | (200)     | (116)      | (136)         | (2,067)      |
| Fiona                                                      |                |                   |           |               |               |               |               |           |               |           |            |               |              |
| Initial FY 2023 Spend Plan Estimates                       | (627)          | (373)             | (331)     | (311)         | (290)         | (207)         | (207)         | (114)     | (83)          | (62)      | (52)       | (42)          | (2,699)      |
| Monthly Actual/Estimated Obligations                       | (627)          | 4                 | (68)      | (117)         | (529)         | (700)         | (93)          | (87)      | (64)          | (804)     | (52)       | (294)         | (3,431)      |
| Ian                                                        |                |                   |           |               |               |               |               |           |               |           |            |               |              |
| Initial FY 2023 Spend Plan Estimates                       | (2,458)        | (405)             | (360)     | (338)         | (315)         | (225)         | (225)         | (124)     | (90)          | (68)      | (56)       | (46)          | (4,710)      |
| Monthly Actual/Estimated Obligations                       | (2,458)        | (19)              | (143)     | (147)         | (183)         | (268)         | (387)         | (186)     | (170)         | (122)     | (95)       | (72)          | (4,250)      |
| Actual/Estimated Major Declaration Obligations             |                |                   |           |               |               |               |               |           |               |           |            |               |              |
| Total DR Actual/Estimated Obligations                      | (6,275)        | (1,864)           | (2,029)   | (2,254)       | (3,275)       | (3,594)       | (3,439)       | (3,211)   | (4,765)       | (7,664)   | (4,996)    | (6,220)       | (49,586)     |
|                                                            |                |                   |           |               |               |               |               |           |               |           |            |               |              |
| FY 2023 Actual/Estimated Recoveries                        | ((2            | 270               | 201       | (2)           | 062           | 441           | 977           | 152       | 152           | 151       | 150        | 140           | 4.000        |
| Monthly Recoveries                                         | <b>662</b> 559 | <b>278</b><br>272 | 201       | 626           | 963           | 441           | 876           | 152       | 152           | 151       | 150        | 148           | 4,800        |
| Major Declaration Actuals/Estimated Base Actuals/Estimated | 559<br>103     | 6                 | 194<br>7  | 605<br>21     | 950<br>13     | 428<br>13     | 853<br>23     | 129<br>23 | 129<br>23     | 128<br>23 | 127<br>23  | 126<br>22     | 4,500<br>300 |
| Dase Actuals/ Estiliated                                   | 103            | 0                 | /         | 21            | 13            | 13            | 23            | 23        | 23            | 23        | 23         | 22            | 300          |
| DRF Available at End of Month (Including Recoveries) \$    | 23,193         | 3 21,503 5        | 25,759 \$ | 24,015 \$     | 21,666 \$     | 17,876 \$     | 15,227        | 12,091 \$ | 7,402 \$      | (172) \$  | (5,091) \$ | (11,280)      | <del></del>  |