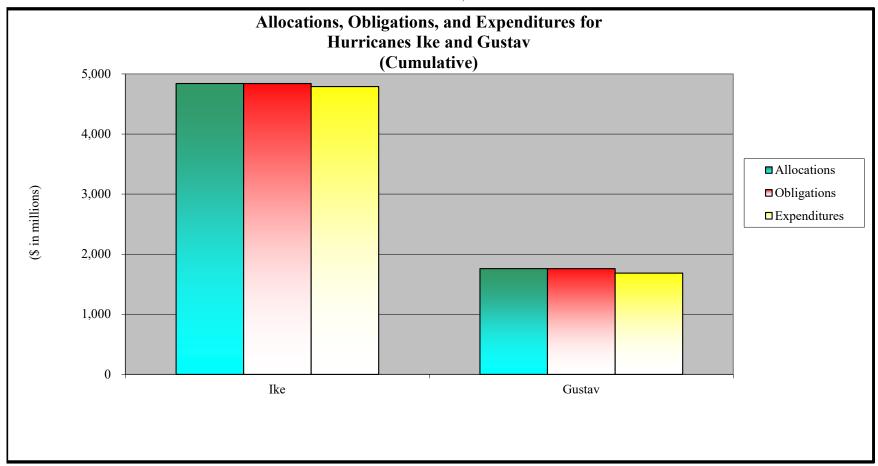

- 1. Appendix A is an appropriations summary that includes a synopsis of the amount of appropriations made available by source, the transfers executed, the previously allocated funds recovered, and the commitments, allocations, and obligations.
- 2. Appendix B presents details on the DRF funding activities delineated by month.
- 3. Appendix C presents obligations and estimates by spending category for Hurricanes Sandy, Harvey, Irma, and Maria; Coronavirus Disease 2019 (COVID-19); and declarations since August 1, 2017.
- 4. Appendix D presents funding summaries for the current active catastrophic events including the allocations, obligations, and expenditures.
- 5. Appendix E presents the fund exhaustion date, or end-of-fiscal-year balance.
- 6. Appendix F presents a bridge table that provides explanation for the monthly and baseline change for all activities to include details for catastrophic events.
- 7. Appendix G presents the fund history and current status of the Building Resilient Infrastructure and Communities (BRIC)/Predisaster Mitigation (PDM) program.