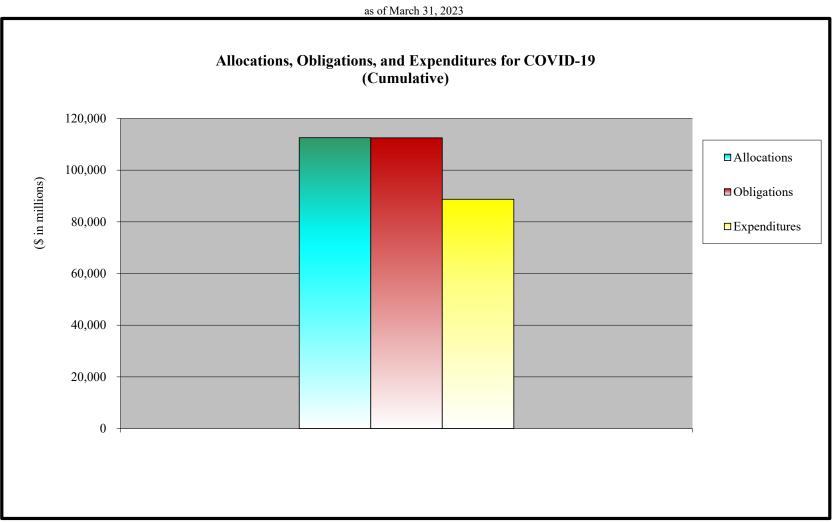

#### Disaster Relief Fund Monthly Obligations FY 2023 DRF Monthly Spend Plan (FY 2023) (\$ in millions) as of March 31, 2023

| Nebraska Winter Storm 2019                                 | Oct-22         | <u>Nov-22</u>     | Dec-22    | <u>Jan-23</u> | <u>Feb-23</u> | <u>Mar-23</u> | <u>Apr-23</u> | May-23    | <u>Jun-23</u> | Jul-23    | Aug-23     | <u>Sep-23</u> | <u>Total</u> |
|------------------------------------------------------------|----------------|-------------------|-----------|---------------|---------------|---------------|---------------|-----------|---------------|-----------|------------|---------------|--------------|
| Initial FY 2023 Spend Plan Estimates                       | (5)            | (11)              | (3)       | (2)           | (2)           | (1)           | (2)           | _         | -             | _         | _          | -             | (26)         |
| Monthly Actual/Estimated Obligations                       | (4)            | -                 | -         | -             | (1)           | (2)           | (3)           | (4)       | (1)           | _         | -          | (9)           | (24)         |
| ,                                                          | (.)            |                   |           |               | (-)           | (-)           | (=)           | (.)       | (-)           |           |            | (-)           | (- 1)        |
| PR Earthquakes 4473                                        | (5.5)          | (2.0)             | (0)       | (0)           | (1)           | (0)           | (2)           | (5)       | (5)           | (5)       | (4.5)      | (0)           | (4.68)       |
| Initial FY 2023 Spend Plan Estimates                       | (55)           | (39)              | (9)       | (8)           | (4)           | (9)           | (2)           | (7)       | (5)           | (5)       | (15)       | (9)           | (167)        |
| Monthly Actual/Estimated Obligations                       | (64)           | (4)               | (3)       | (30)          | (11)          | (44)          | (3)           | (6)       | (6)           | (4)       | (1)        | (3)           | (179)        |
| COVID-19                                                   |                |                   |           |               |               |               |               |           |               |           |            |               |              |
| Initial FY 2023 Spend Plan Estimates                       | (1,128)        | (1,633)           | (1,524)   | (2,292)       | (2,338)       | (1,998)       | (1,047)       | (1,276)   | (1,616)       | (1,392)   | (931)      | (2,077)       | (19,252)     |
| Monthly Actual/Estimated Obligations                       | (1,649)        | (897)             | (933)     | (1,045)       | (1,763)       | (1,216)       | (1,587)       | (1,822)   | (2,036)       | (4,173)   | (3,373)    | (4,513)       | (25,007)     |
| California Wildfires 2020                                  |                |                   |           |               |               |               |               |           |               |           |            |               |              |
| Initial FY 2023 Spend Plan Estimates                       | (26)           | (25)              | (6)       | (18)          | (27)          | (47)          | (1)           | (22)      | (6)           | _         | -          | (294)         | (472)        |
| Monthly Actual/Estimated Obligations                       | (6)            | (23)              | (7)       | (10)          | (1)           | (7)           | (67)          | (39)      | (12)          | (2)       | (1)        | (318)         | (472)        |
| Monthly Netdar Estimated Congarions                        | (0)            | (2)               | (7)       | (10)          | (1)           | (7)           | (07)          | (37)      | (12)          | (2)       | (1)        | (510)         | (472)        |
| Laura                                                      |                |                   |           |               |               |               |               |           |               |           |            |               |              |
| Initial FY 2023 Spend Plan Estimates                       | (216)          | (106)             | (141)     | (141)         | (56)          | (30)          | (29)          | (12)      | (34)          | (6)       | (5)        | (7)           | (783)        |
| Monthly Actual/Estimated Obligations                       | (267)          | (116)             | (76)      | (72)          | (80)          | (114)         | (164)         | (99)      | (41)          | (8)       | (7)        | (20)          | (1,064)      |
| Oregon Wildfires 2020                                      |                |                   |           |               |               |               |               |           |               |           |            |               |              |
| Initial FY 2023 Spend Plan Estimates                       | (7)            | (32)              | (66)      | (63)          | (4)           | (6)           | (9)           | (4)       | (29)          | (12)      | (4)        | (5)           | (241)        |
| Monthly Actual/Estimated Obligations                       | (60)           | (7)               | (31)      | (5)           | (6)           | (2)           | (5)           | (57)      | (9)           | (3)       | (2)        | (12)          | (199)        |
| Ida                                                        |                |                   |           |               |               |               |               |           |               |           |            |               |              |
| Initial FY 2023 Spend Plan Estimates                       | (282)          | (200)             | (133)     | (131)         | (69)          | (91)          | (348)         | (135)     | (356)         | (111)     | (129)      | (176)         | (2,161)      |
| Monthly Actual/Estimated Obligations                       | (319)          | (169)             | (128)     | (117)         | (78)          | (157)         | (174)         | (233)     | (240)         | (200)     | (116)      | (136)         | (2,067)      |
| Fiona                                                      |                |                   |           |               |               |               |               |           |               |           |            |               |              |
| Initial FY 2023 Spend Plan Estimates                       | (627)          | (373)             | (331)     | (311)         | (290)         | (207)         | (207)         | (114)     | (83)          | (62)      | (52)       | (42)          | (2,699)      |
| Monthly Actual/Estimated Obligations                       | (627)          | 4                 | (68)      | (117)         | (529)         | (700)         | (93)          | (87)      | (64)          | (804)     | (52)       | (294)         | (3,431)      |
| Ian                                                        |                |                   |           |               |               |               |               |           |               |           |            |               |              |
| Initial FY 2023 Spend Plan Estimates                       | (2,458)        | (405)             | (360)     | (338)         | (315)         | (225)         | (225)         | (124)     | (90)          | (68)      | (56)       | (46)          | (4,710)      |
| Monthly Actual/Estimated Obligations                       | (2,458)        | (19)              | (143)     | (147)         | (183)         | (268)         | (387)         | (186)     | (170)         | (122)     | (95)       | (72)          | (4,250)      |
| Actual/Estimated Major Declaration Obligations             |                |                   |           |               |               |               |               |           |               |           |            |               |              |
| Total DR Actual/Estimated Obligations                      | (6,275)        | (1,864)           | (2,029)   | (2,254)       | (3,275)       | (3,594)       | (3,439)       | (3,211)   | (4,765)       | (7,664)   | (4,996)    | (6,220)       | (49,586)     |
|                                                            |                |                   |           |               |               |               |               |           |               |           |            |               |              |
| FY 2023 Actual/Estimated Recoveries                        | ((2            | 270               | 201       | (2)           | 062           | 441           | 977           | 152       | 152           | 151       | 150        | 140           | 4.000        |
| Monthly Recoveries                                         | <b>662</b> 559 | <b>278</b><br>272 | 201       | 626           | 963           | 441           | 876           | 152       | 152           | 151       | 150        | 148           | 4,800        |
| Major Declaration Actuals/Estimated Base Actuals/Estimated | 559<br>103     | 6                 | 194<br>7  | 605<br>21     | 950<br>13     | 428<br>13     | 853<br>23     | 129<br>23 | 129<br>23     | 128<br>23 | 127<br>23  | 126<br>22     | 4,500<br>300 |
| Dase Actuals/ Estiliated                                   | 103            | 0                 | /         | 21            | 13            | 13            | 23            | 23        | 23            | 23        | 23         | 22            | 300          |
| DRF Available at End of Month (Including Recoveries) \$    | 23,193         | 3 21,503 5        | 25,759 \$ | 24,015 \$     | 21,666 \$     | 17,876 \$     | 15,227        | 12,091 \$ | 7,402 \$      | (172) \$  | (5,091) \$ | (11,280)      | <del></del>  |