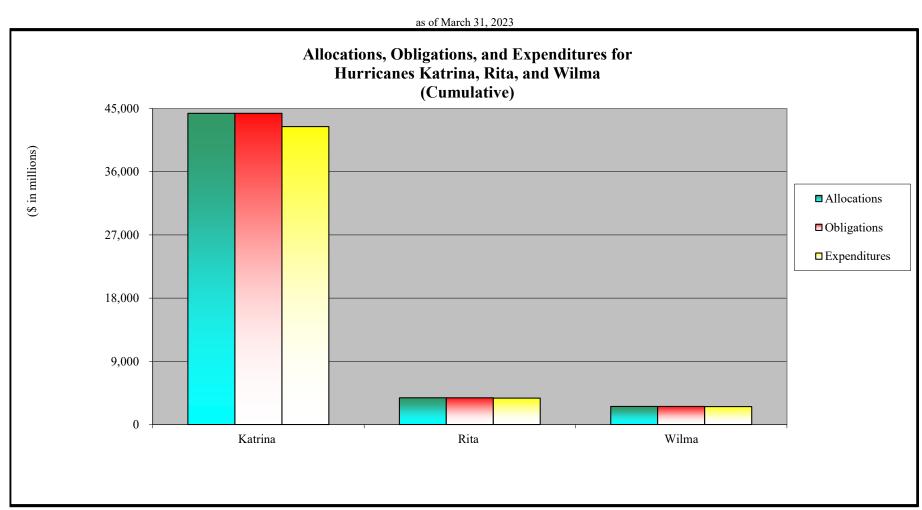

- (D) in addition, for a disaster declaration related to Hurricane Sandy, the cost of the following categories of spending: public assistance, individual assistance, mitigation, administrative, operations, and any other relevant category (including emergency measures and disaster resources); and
- (E) the date on which funds appropriated will be exhausted...