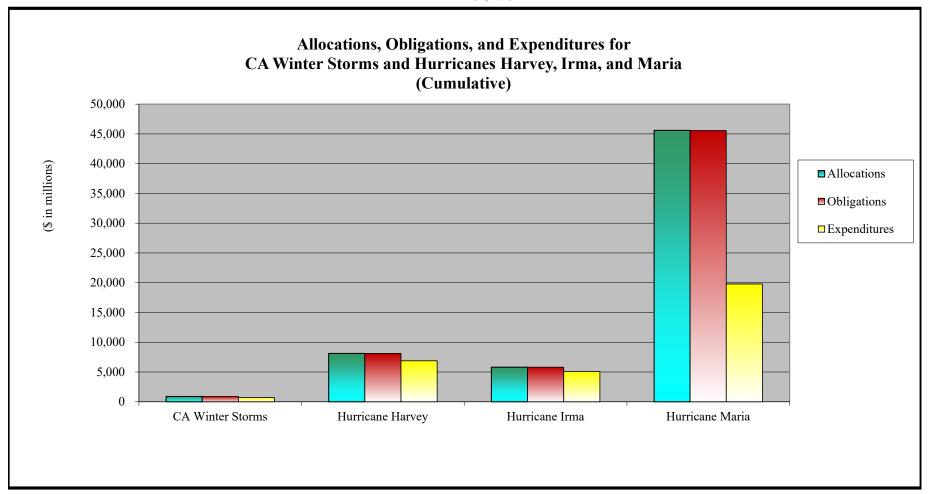

# Disaster Relief Fund Congressional Monthly Report as of March 31, 2023

(Dollars in Millions)

|                                                            | Major Declarations | Base                    | Total             |
|------------------------------------------------------------|--------------------|-------------------------|-------------------|
| Carryover From FY 2022                                     | \$ 9,110 \$        | 3,514 \$                | 12,624            |
| FY 2023 Enacted (1)                                        | 19,945             |                         | 19,945            |
| FY 2023 Supplemental <sup>(1)</sup>                        | 5,000              |                         | 5,000             |
| FY 2023 Recoveries                                         | 3,008              | 163                     | 3,171             |
| Total Budget Authority                                     | 37,063             | 3,677                   | 40,740            |
| Anticipated Transfers to DADLP (2)                         | (61)               |                         | (61)              |
| Actual 6% for Predisaster Mitigation per DRRA (3)          | (627)              |                         | (627)             |
| Anticipated Transfers from O&S (1)                         | ,                  | 1                       | 1                 |
| Anticipated Transfers to OIG (1)                           | (27)               |                         | (27)              |
| Actual/Anticipated Transfers to USAID (4)                  |                    | (10)                    | (10)              |
| Transfer Hermit's Peak/Calf Canyon Fire Assistance Act (5) |                    | (2,500)                 | (2,500)           |
| Revised Budget Authority                                   | 36,348             | 1,168                   | 37,516            |
| Obligations (6)                                            | (19,291)           | (349)                   | (19,640)          |
| Balance                                                    | 17,057             | 819                     | 17,876            |
| Projections for the Remainder of FY 2023                   |                    |                         |                   |
| Projected FY 2023 Additional Obligations                   |                    |                         |                   |
| Based on Existing Spend Plans                              |                    |                         |                   |
| Non-Catastrophic Disasters                                 | (                  |                         |                   |
| Catastrophic Disasters                                     | (28,668)           | (2(0)                   | (28,668)          |
| DRS and Other Subtotal Existing Spend Plans                | (28,668)           | (269)<br>( <b>269</b> ) | (269)<br>(28,937) |
| Based on 10-year Average                                   | (20,000)           | (20)                    | (20,757)          |
| Non-Catastrophic Disasters                                 | (1,627)            |                         | (1,627)           |
| EM, FMAG, and SU                                           |                    | (221)                   | (221)             |
| Subtotal 10-year Average                                   | (1,627)            | (221)                   | (1,848)           |
| Total Projected FY 2023 Additional Obligations             | (30,295)           | (490)                   | (30,785)          |
| Projected Additional Recoveries                            | 1,492              | 137                     | 1,629             |
| Balance                                                    | \$ (11,746) \$     | 466 \$                  | (11,280)          |