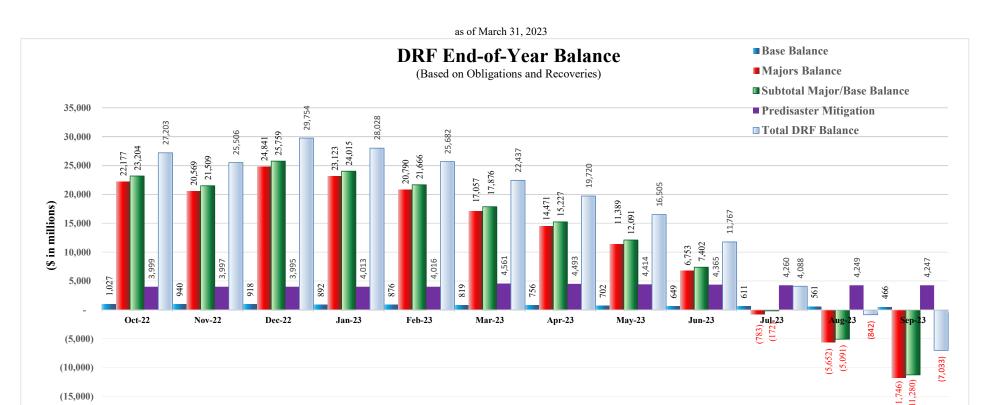

# Disaster Relief Fund Congressional Monthly Report as of March 31, 2023

(Dollars in Millions)

|                                                            | Major Declarations | Base                    | Total             |
|------------------------------------------------------------|--------------------|-------------------------|-------------------|
| Carryover From FY 2022                                     | \$ 9,110 \$        | 3,514 \$                | 12,624            |
| FY 2023 Enacted (1)                                        | 19,945             |                         | 19,945            |
| FY 2023 Supplemental <sup>(1)</sup>                        | 5,000              |                         | 5,000             |
| FY 2023 Recoveries                                         | 3,008              | 163                     | 3,171             |
| Total Budget Authority                                     | 37,063             | 3,677                   | 40,740            |
| Anticipated Transfers to DADLP (2)                         | (61)               |                         | (61)              |
| Actual 6% for Predisaster Mitigation per DRRA (3)          | (627)              |                         | (627)             |
| Anticipated Transfers from O&S (1)                         | ,                  | 1                       | 1                 |
| Anticipated Transfers to OIG (1)                           | (27)               |                         | (27)              |
| Actual/Anticipated Transfers to USAID (4)                  |                    | (10)                    | (10)              |
| Transfer Hermit's Peak/Calf Canyon Fire Assistance Act (5) |                    | (2,500)                 | (2,500)           |
| Revised Budget Authority                                   | 36,348             | 1,168                   | 37,516            |
| Obligations (6)                                            | (19,291)           | (349)                   | (19,640)          |
| Balance                                                    | 17,057             | 819                     | 17,876            |
| Projections for the Remainder of FY 2023                   |                    |                         |                   |
| Projected FY 2023 Additional Obligations                   |                    |                         |                   |
| Based on Existing Spend Plans                              |                    |                         |                   |
| Non-Catastrophic Disasters                                 | (                  |                         |                   |
| Catastrophic Disasters                                     | (28,668)           | (2(0)                   | (28,668)          |
| DRS and Other Subtotal Existing Spend Plans                | (28,668)           | (269)<br>( <b>269</b> ) | (269)<br>(28,937) |
| Based on 10-year Average                                   | (20,000)           | (20)                    | (20,757)          |
| Non-Catastrophic Disasters                                 | (1,627)            |                         | (1,627)           |
| EM, FMAG, and SU                                           |                    | (221)                   | (221)             |
| Subtotal 10-year Average                                   | (1,627)            | (221)                   | (1,848)           |
| Total Projected FY 2023 Additional Obligations             | (30,295)           | (490)                   | (30,785)          |
| Projected Additional Recoveries                            | 1,492              | 137                     | 1,629             |
| Balance                                                    | \$ (11,746) \$     | 466 \$                  | (11,280)          |

#### Disaster Relief Fund Monthly Obligations FY 2023 DRF Monthly Spend Plan (FY 2023) (\$ in millions) as of March 31, 2023

| Beginning of Month DRF Balance FY 2023 Enacted (1) FY 2023 Supplemental (1) Anticipated Transfers to DADLP (2) Rescission Predisaster Mitigation (3) Anticipated Transfers from O&S (1) Actual/Anticipated Transfers to USAID (4) Anticipated Transfers to OIG (1) Transfer Hermit's Peak/Calf Canyon Fire Assistance Act (5) Total Available Major Declarations Base | Oct-22<br>\$ 12,624<br>18,799<br>(26)<br>(9)<br>(1)<br>(10)<br>(2,500)<br>28,877<br>27,882<br>995 | \$\frac{\text{Nov-22}}{23,193}\$ (11)  23,182 22,155 1,027 | \$\frac{\text{Dec-22}}{21,503} | 35) (35) (36) (37) (38) (39) (39) (39) (31) (31) (31) (32) (32) (33) | Feb-23<br>24,015<br>(8)<br>24,007<br>23,115<br>892 | Mar-23<br>21,666 \$<br>(567)<br>21,099<br>20,223<br>876 | Apr-23<br>17,876<br>17,876<br>17,876<br>17,057<br>819 | May-23<br>\$ 15,227<br>15,227<br>14,471<br>756 | Jun-23<br>\$ 12,091 : | 7,402<br>6,753<br>649 | Aug-23<br>(172) \$<br>(172) (783)<br>611 | Sep-23<br>(5,091) \$<br>(5,091)<br>(5,652)<br>561 | Total 6 (11,280) (11,280) (11,746) 466 |
|-----------------------------------------------------------------------------------------------------------------------------------------------------------------------------------------------------------------------------------------------------------------------------------------------------------------------------------------------------------------------|---------------------------------------------------------------------------------------------------|------------------------------------------------------------|--------------------------------|----------------------------------------------------------------------|----------------------------------------------------|---------------------------------------------------------|-------------------------------------------------------|------------------------------------------------|-----------------------|-----------------------|------------------------------------------|---------------------------------------------------|----------------------------------------|
| DRF Base Activities                                                                                                                                                                                                                                                                                                                                                   |                                                                                                   |                                                            |                                |                                                                      |                                                    |                                                         |                                                       |                                                |                       |                       |                                          |                                                   |                                        |
| Emergencies  Manthly Acts of Editors of Oblinations                                                                                                                                                                                                                                                                                                                   | (25)                                                                                              | (2)                                                        | (0)                            | (1)                                                                  | (1)                                                | (5)                                                     | (0)                                                   | (0)                                            | (0)                   | (0)                   | (10)                                     | (10)                                              | (100)                                  |
| Monthly Actual/Estimated Obligations                                                                                                                                                                                                                                                                                                                                  | (35)                                                                                              | (3)                                                        | (8)                            | (1)                                                                  | (1)                                                | (5)                                                     | (9)                                                   | (9)                                            | (9)                   | (9)                   | (10)                                     | (10)                                              | (109)                                  |
| Fire Management  Monthly Actual/Estimated Obligations                                                                                                                                                                                                                                                                                                                 | (6)                                                                                               | (15)                                                       | (2)                            | (19)                                                                 | (2)                                                | (21)                                                    | (17)                                                  | (17)                                           | (17)                  | (17)                  | (17)                                     | (18)                                              | (168)                                  |
| Surge                                                                                                                                                                                                                                                                                                                                                                 |                                                                                                   | . ,                                                        |                                | ( )                                                                  | ( )                                                |                                                         | . ,                                                   | ` /                                            | . ,                   | . /                   | ( )                                      | ` '                                               | ( )                                    |
| Monthly Actual/Estimated Obligations                                                                                                                                                                                                                                                                                                                                  | -                                                                                                 | (1)                                                        | (5)                            | -                                                                    | 1                                                  | -                                                       | (10)                                                  | (10)                                           | (10)                  | (10)                  | (11)                                     | (11)                                              | (67)                                   |
| Disaster Support & Other Activities                                                                                                                                                                                                                                                                                                                                   |                                                                                                   |                                                            |                                |                                                                      |                                                    |                                                         |                                                       |                                                |                       |                       |                                          |                                                   |                                        |
| DRS Monthly Actual/Estimated Obligations                                                                                                                                                                                                                                                                                                                              | (30)                                                                                              | (70)                                                       | (22)                           | (26)                                                                 | (18)                                               | (39)                                                    | (48)                                                  | (39)                                           | (38)                  | (23)                  | (33)                                     | (77)                                              | (463)                                  |
| Other Monthly Actual/Estimated Obligations  Monthly Actual/Estimated Obligations                                                                                                                                                                                                                                                                                      | (30)                                                                                              | (4)                                                        | (2)                            | (1)                                                                  | (9)                                                | (5)                                                     | (50)                                                  | (2)                                            | (2)                   | (2)                   | (2)                                      | (1)                                               | (32)                                   |
| Total DRF Base Actual/Estimated Obligations                                                                                                                                                                                                                                                                                                                           | (71)                                                                                              | (93)                                                       | (39)                           | (47)                                                                 | (29)                                               | (70)                                                    | (86)                                                  | (77)                                           | (76)                  | (61)                  | (73)                                     | (117)                                             | (839)                                  |
| DRF DR Activities                                                                                                                                                                                                                                                                                                                                                     |                                                                                                   |                                                            | . ,                            |                                                                      | . ,                                                |                                                         | . ,                                                   |                                                |                       |                       |                                          | . ,                                               |                                        |
| DR DR Activities                                                                                                                                                                                                                                                                                                                                                      |                                                                                                   |                                                            |                                |                                                                      |                                                    |                                                         |                                                       |                                                |                       |                       |                                          |                                                   |                                        |
| Average Monthly Major DR Activity (Non-Cat.)  Monthly Actual/Estimated Obligations                                                                                                                                                                                                                                                                                    | (482)                                                                                             | (272)                                                      | (219)                          | (256)                                                                | (208)                                              | (312)                                                   | (90)                                                  | (220)                                          | (422)                 | (72)                  | (493)                                    | (220)                                             | (2.276)                                |
| Katrina Rita Wilma                                                                                                                                                                                                                                                                                                                                                    | (402)                                                                                             | (272)                                                      | (219)                          | (230)                                                                | (208)                                              | (312)                                                   | (80)                                                  | (229)                                          | (432)                 | (73)                  | (493)                                    | (320)                                             | (3,376)                                |
| Initial FY 2023 Spend Plan Estimates                                                                                                                                                                                                                                                                                                                                  | (1)                                                                                               | (7)                                                        | (14)                           | (1)                                                                  | (58)                                               | (3)                                                     | _                                                     | (34)                                           | -                     | -                     | _                                        | (6)                                               | (124)                                  |
| Monthly Actual/Estimated Obligations                                                                                                                                                                                                                                                                                                                                  | (7)                                                                                               | (3)                                                        | (40)                           | (8)                                                                  | -                                                  | (25)                                                    | (12)                                                  | (28)                                           | (61)                  | -                     | -                                        | (3)                                               | (187)                                  |
| Gustav                                                                                                                                                                                                                                                                                                                                                                |                                                                                                   |                                                            |                                |                                                                      |                                                    |                                                         |                                                       |                                                |                       |                       |                                          |                                                   |                                        |
| Initial FY 2023 Spend Plan Estimates  Monthly Actual/Estimated Obligations                                                                                                                                                                                                                                                                                            | -                                                                                                 | -                                                          | (2)                            | -                                                                    | (7)                                                | (3)                                                     | (1)                                                   | -                                              | (1)                   | -                     | -                                        | (1)<br>(2)                                        | (14)<br>(4)                            |
|                                                                                                                                                                                                                                                                                                                                                                       | -                                                                                                 | -                                                          | -                              | -                                                                    | -                                                  | (1)                                                     | (1)                                                   | -                                              | -                     | -                     | -                                        | (2)                                               | (4)                                    |
| Ike Initial FY 2023 Spend Plan Estimates                                                                                                                                                                                                                                                                                                                              | _                                                                                                 | (1)                                                        | (1)                            | _                                                                    | _                                                  | _                                                       | _                                                     | _                                              | _                     | _                     | _                                        | _                                                 | (2)                                    |
| Monthly Actual/Estimated Obligations                                                                                                                                                                                                                                                                                                                                  | -                                                                                                 | -                                                          | -                              | (2)                                                                  | -                                                  | (1)                                                     | (2)                                                   | (1)                                            | -                     | -                     | -                                        | -                                                 | (6)                                    |
| TN Floods                                                                                                                                                                                                                                                                                                                                                             |                                                                                                   |                                                            |                                |                                                                      |                                                    |                                                         |                                                       |                                                |                       |                       |                                          |                                                   |                                        |
| Initial FY 2023 Spend Plan Estimates Monthly Actual/Estimated Obligations                                                                                                                                                                                                                                                                                             | -                                                                                                 | -                                                          | -                              | -                                                                    | -                                                  | -                                                       | -                                                     | -                                              | -                     | -                     | -                                        | (1)<br>(1)                                        | (1)<br>(1)                             |
| 2011 Spring Tornadoes                                                                                                                                                                                                                                                                                                                                                 |                                                                                                   |                                                            |                                |                                                                      |                                                    |                                                         |                                                       |                                                |                       |                       |                                          |                                                   |                                        |
| Initial FY 2023 Spend Plan Estimates  Monthly Actual/Estimated Obligations                                                                                                                                                                                                                                                                                            | -                                                                                                 | -                                                          | -                              | -                                                                    | -                                                  | -                                                       | -                                                     | -                                              | -                     | -                     | -                                        | -                                                 | -                                      |
| · · · · ·                                                                                                                                                                                                                                                                                                                                                             | -                                                                                                 | -                                                          | -                              | -                                                                    |                                                    | -                                                       | -                                                     | -                                              | -                     |                       | <del>-</del>                             | -                                                 |                                        |
| Irene Initial FY 2023 Spend Plan Estimates                                                                                                                                                                                                                                                                                                                            | (1)                                                                                               | (1)                                                        | (2)                            |                                                                      | -                                                  | _                                                       | _                                                     | _                                              | _                     | -                     | -                                        | (2)                                               | (6)                                    |
| Monthly Actual/Estimated Obligations                                                                                                                                                                                                                                                                                                                                  | (1)                                                                                               | (1)                                                        | (2)                            | (1)                                                                  | -                                                  | (1)                                                     | -                                                     | -                                              | -                     | -                     | -                                        | -                                                 | (6)                                    |
|                                                                                                                                                                                                                                                                                                                                                                       |                                                                                                   |                                                            |                                |                                                                      |                                                    |                                                         |                                                       |                                                |                       |                       |                                          |                                                   |                                        |

#### Disaster Relief Fund Monthly Obligations FY 2023 DRF Monthly Spend Plan (FY 2023) (\$ in millions) as of March 31, 2023

| Nebraska Winter Storm 2019                                 | Oct-22         | <u>Nov-22</u>     | Dec-22    | <u>Jan-23</u> | <u>Feb-23</u> | <u>Mar-23</u> | <u>Apr-23</u> | May-23    | <u>Jun-23</u> | Jul-23    | Aug-23     | <u>Sep-23</u> | <u>Total</u> |
|------------------------------------------------------------|----------------|-------------------|-----------|---------------|---------------|---------------|---------------|-----------|---------------|-----------|------------|---------------|--------------|
| Initial FY 2023 Spend Plan Estimates                       | (5)            | (11)              | (3)       | (2)           | (2)           | (1)           | (2)           | _         | -             | _         | _          | -             | (26)         |
| Monthly Actual/Estimated Obligations                       | (4)            | -                 | -         | -             | (1)           | (2)           | (3)           | (4)       | (1)           | _         | -          | (9)           | (24)         |
| ,                                                          | (.)            |                   |           |               | (-)           | (-)           | (=)           | (.)       | (-)           |           |            | (-)           | (- 1)        |
| PR Earthquakes 4473                                        | (5.5)          | (2.0)             | (0)       | (0)           | (1)           | (0)           | (2)           | (5)       | (5)           | (5)       | (4.5)      | (0)           | (4.68)       |
| Initial FY 2023 Spend Plan Estimates                       | (55)           | (39)              | (9)       | (8)           | (4)           | (9)           | (2)           | (7)       | (5)           | (5)       | (15)       | (9)           | (167)        |
| Monthly Actual/Estimated Obligations                       | (64)           | (4)               | (3)       | (30)          | (11)          | (44)          | (3)           | (6)       | (6)           | (4)       | (1)        | (3)           | (179)        |
| COVID-19                                                   |                |                   |           |               |               |               |               |           |               |           |            |               |              |
| Initial FY 2023 Spend Plan Estimates                       | (1,128)        | (1,633)           | (1,524)   | (2,292)       | (2,338)       | (1,998)       | (1,047)       | (1,276)   | (1,616)       | (1,392)   | (931)      | (2,077)       | (19,252)     |
| Monthly Actual/Estimated Obligations                       | (1,649)        | (897)             | (933)     | (1,045)       | (1,763)       | (1,216)       | (1,587)       | (1,822)   | (2,036)       | (4,173)   | (3,373)    | (4,513)       | (25,007)     |
| California Wildfires 2020                                  |                |                   |           |               |               |               |               |           |               |           |            |               |              |
| Initial FY 2023 Spend Plan Estimates                       | (26)           | (25)              | (6)       | (18)          | (27)          | (47)          | (1)           | (22)      | (6)           | _         | -          | (294)         | (472)        |
| Monthly Actual/Estimated Obligations                       | (6)            | (23)              | (7)       | (10)          | (1)           | (7)           | (67)          | (39)      | (12)          | (2)       | (1)        | (318)         | (472)        |
| Monthly Netdar Estimated Congarions                        | (0)            | (2)               | (7)       | (10)          | (1)           | (7)           | (07)          | (37)      | (12)          | (2)       | (1)        | (510)         | (472)        |
| Laura                                                      |                |                   |           |               |               |               |               |           |               |           |            |               |              |
| Initial FY 2023 Spend Plan Estimates                       | (216)          | (106)             | (141)     | (141)         | (56)          | (30)          | (29)          | (12)      | (34)          | (6)       | (5)        | (7)           | (783)        |
| Monthly Actual/Estimated Obligations                       | (267)          | (116)             | (76)      | (72)          | (80)          | (114)         | (164)         | (99)      | (41)          | (8)       | (7)        | (20)          | (1,064)      |
| Oregon Wildfires 2020                                      |                |                   |           |               |               |               |               |           |               |           |            |               |              |
| Initial FY 2023 Spend Plan Estimates                       | (7)            | (32)              | (66)      | (63)          | (4)           | (6)           | (9)           | (4)       | (29)          | (12)      | (4)        | (5)           | (241)        |
| Monthly Actual/Estimated Obligations                       | (60)           | (7)               | (31)      | (5)           | (6)           | (2)           | (5)           | (57)      | (9)           | (3)       | (2)        | (12)          | (199)        |
| Ida                                                        |                |                   |           |               |               |               |               |           |               |           |            |               |              |
| Initial FY 2023 Spend Plan Estimates                       | (282)          | (200)             | (133)     | (131)         | (69)          | (91)          | (348)         | (135)     | (356)         | (111)     | (129)      | (176)         | (2,161)      |
| Monthly Actual/Estimated Obligations                       | (319)          | (169)             | (128)     | (117)         | (78)          | (157)         | (174)         | (233)     | (240)         | (200)     | (116)      | (136)         | (2,067)      |
| Fiona                                                      |                |                   |           |               |               |               |               |           |               |           |            |               |              |
| Initial FY 2023 Spend Plan Estimates                       | (627)          | (373)             | (331)     | (311)         | (290)         | (207)         | (207)         | (114)     | (83)          | (62)      | (52)       | (42)          | (2,699)      |
| Monthly Actual/Estimated Obligations                       | (627)          | 4                 | (68)      | (117)         | (529)         | (700)         | (93)          | (87)      | (64)          | (804)     | (52)       | (294)         | (3,431)      |
| Ian                                                        |                |                   |           |               |               |               |               |           |               |           |            |               |              |
| Initial FY 2023 Spend Plan Estimates                       | (2,458)        | (405)             | (360)     | (338)         | (315)         | (225)         | (225)         | (124)     | (90)          | (68)      | (56)       | (46)          | (4,710)      |
| Monthly Actual/Estimated Obligations                       | (2,458)        | (19)              | (143)     | (147)         | (183)         | (268)         | (387)         | (186)     | (170)         | (122)     | (95)       | (72)          | (4,250)      |
| Actual/Estimated Major Declaration Obligations             |                |                   |           |               |               |               |               |           |               |           |            |               |              |
| Total DR Actual/Estimated Obligations                      | (6,275)        | (1,864)           | (2,029)   | (2,254)       | (3,275)       | (3,594)       | (3,439)       | (3,211)   | (4,765)       | (7,664)   | (4,996)    | (6,220)       | (49,586)     |
|                                                            |                |                   |           |               |               |               |               |           |               |           |            |               |              |
| FY 2023 Actual/Estimated Recoveries                        | ((2            | 270               | 201       | (2)           | 062           | 441           | 977           | 152       | 152           | 151       | 150        | 140           | 4.000        |
| Monthly Recoveries                                         | <b>662</b> 559 | <b>278</b><br>272 | 201       | 626           | 963           | 441           | 876           | 152       | 152           | 151       | 150        | 148           | 4,800        |
| Major Declaration Actuals/Estimated Base Actuals/Estimated | 559<br>103     | 6                 | 194<br>7  | 605<br>21     | 950<br>13     | 428<br>13     | 853<br>23     | 129<br>23 | 129<br>23     | 128<br>23 | 127<br>23  | 126<br>22     | 4,500<br>300 |
| Dase Actuals/ Estiliated                                   | 103            | 0                 | /         | 21            | 13            | 13            | 23            | 23        | 23            | 23        | 23         | 22            | 300          |
| DRF Available at End of Month (Including Recoveries) \$    | 23,193         | 3 21,503 5        | 25,759 \$ | 24,015 \$     | 21,666 \$     | 17,876 \$     | 15,227        | 12,091 \$ | 7,402 \$      | (172) \$  | (5,091) \$ | (11,280)      | <del></del>  |