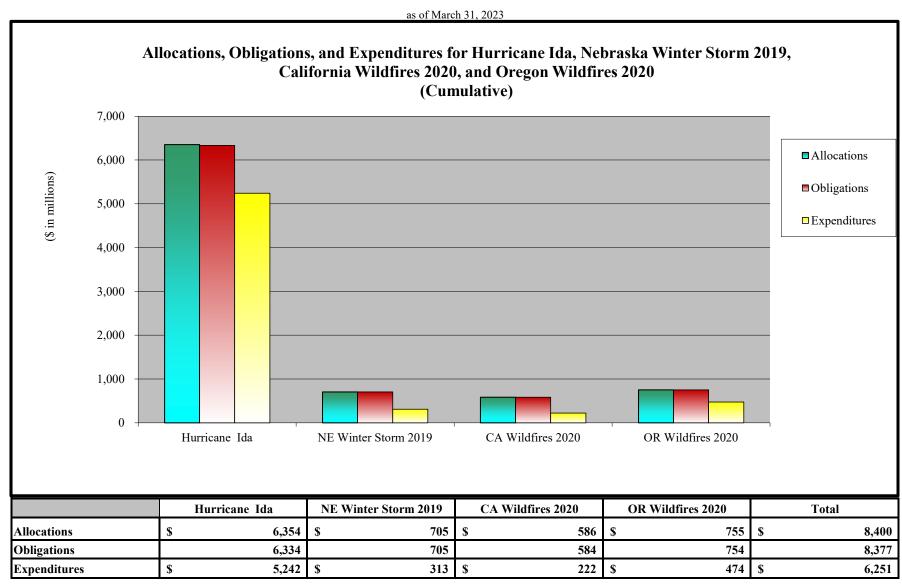

#### Disaster Relief Fund Monthly Obligations FY 2023 DRF Monthly Spend Plan (FY 2023) (\$ in millions) as of March 31, 2023

| Nebraska Winter Storm 2019                                 | Oct-22         | <u>Nov-22</u>     | Dec-22    | <u>Jan-23</u> | <u>Feb-23</u> | <u>Mar-23</u> | <u>Apr-23</u> | May-23    | <u>Jun-23</u> | Jul-23    | Aug-23     | <u>Sep-23</u> | <u>Total</u> |
|------------------------------------------------------------|----------------|-------------------|-----------|---------------|---------------|---------------|---------------|-----------|---------------|-----------|------------|---------------|--------------|
| Initial FY 2023 Spend Plan Estimates                       | (5)            | (11)              | (3)       | (2)           | (2)           | (1)           | (2)           | _         | -             | _         | _          | -             | (26)         |
| Monthly Actual/Estimated Obligations                       | (4)            | -                 | -         | -             | (1)           | (2)           | (3)           | (4)       | (1)           | _         | -          | (9)           | (24)         |
| ,                                                          | (.)            |                   |           |               | (-)           | (-)           | (=)           | (.)       | (-)           |           |            | (-)           | (- 1)        |
| PR Earthquakes 4473                                        | (5.5)          | (2.0)             | (0)       | (0)           | (1)           | (0)           | (2)           | (5)       | (5)           | (5)       | (4.5)      | (0)           | (4.68)       |
| Initial FY 2023 Spend Plan Estimates                       | (55)           | (39)              | (9)       | (8)           | (4)           | (9)           | (2)           | (7)       | (5)           | (5)       | (15)       | (9)           | (167)        |
| Monthly Actual/Estimated Obligations                       | (64)           | (4)               | (3)       | (30)          | (11)          | (44)          | (3)           | (6)       | (6)           | (4)       | (1)        | (3)           | (179)        |
| COVID-19                                                   |                |                   |           |               |               |               |               |           |               |           |            |               |              |
| Initial FY 2023 Spend Plan Estimates                       | (1,128)        | (1,633)           | (1,524)   | (2,292)       | (2,338)       | (1,998)       | (1,047)       | (1,276)   | (1,616)       | (1,392)   | (931)      | (2,077)       | (19,252)     |
| Monthly Actual/Estimated Obligations                       | (1,649)        | (897)             | (933)     | (1,045)       | (1,763)       | (1,216)       | (1,587)       | (1,822)   | (2,036)       | (4,173)   | (3,373)    | (4,513)       | (25,007)     |
| California Wildfires 2020                                  |                |                   |           |               |               |               |               |           |               |           |            |               |              |
| Initial FY 2023 Spend Plan Estimates                       | (26)           | (25)              | (6)       | (18)          | (27)          | (47)          | (1)           | (22)      | (6)           | _         | -          | (294)         | (472)        |
| Monthly Actual/Estimated Obligations                       | (6)            | (23)              | (7)       | (10)          | (1)           | (7)           | (67)          | (39)      | (12)          | (2)       | (1)        | (318)         | (472)        |
| Monthly Netdar Estimated Congarions                        | (0)            | (2)               | (7)       | (10)          | (1)           | (7)           | (07)          | (37)      | (12)          | (2)       | (1)        | (510)         | (472)        |
| Laura                                                      |                |                   |           |               |               |               |               |           |               |           |            |               |              |
| Initial FY 2023 Spend Plan Estimates                       | (216)          | (106)             | (141)     | (141)         | (56)          | (30)          | (29)          | (12)      | (34)          | (6)       | (5)        | (7)           | (783)        |
| Monthly Actual/Estimated Obligations                       | (267)          | (116)             | (76)      | (72)          | (80)          | (114)         | (164)         | (99)      | (41)          | (8)       | (7)        | (20)          | (1,064)      |
| Oregon Wildfires 2020                                      |                |                   |           |               |               |               |               |           |               |           |            |               |              |
| Initial FY 2023 Spend Plan Estimates                       | (7)            | (32)              | (66)      | (63)          | (4)           | (6)           | (9)           | (4)       | (29)          | (12)      | (4)        | (5)           | (241)        |
| Monthly Actual/Estimated Obligations                       | (60)           | (7)               | (31)      | (5)           | (6)           | (2)           | (5)           | (57)      | (9)           | (3)       | (2)        | (12)          | (199)        |
| Ida                                                        |                |                   |           |               |               |               |               |           |               |           |            |               |              |
| Initial FY 2023 Spend Plan Estimates                       | (282)          | (200)             | (133)     | (131)         | (69)          | (91)          | (348)         | (135)     | (356)         | (111)     | (129)      | (176)         | (2,161)      |
| Monthly Actual/Estimated Obligations                       | (319)          | (169)             | (128)     | (117)         | (78)          | (157)         | (174)         | (233)     | (240)         | (200)     | (116)      | (136)         | (2,067)      |
| Fiona                                                      |                |                   |           |               |               |               |               |           |               |           |            |               |              |
| Initial FY 2023 Spend Plan Estimates                       | (627)          | (373)             | (331)     | (311)         | (290)         | (207)         | (207)         | (114)     | (83)          | (62)      | (52)       | (42)          | (2,699)      |
| Monthly Actual/Estimated Obligations                       | (627)          | 4                 | (68)      | (117)         | (529)         | (700)         | (93)          | (87)      | (64)          | (804)     | (52)       | (294)         | (3,431)      |
| Ian                                                        |                |                   |           |               |               |               |               |           |               |           |            |               |              |
| Initial FY 2023 Spend Plan Estimates                       | (2,458)        | (405)             | (360)     | (338)         | (315)         | (225)         | (225)         | (124)     | (90)          | (68)      | (56)       | (46)          | (4,710)      |
| Monthly Actual/Estimated Obligations                       | (2,458)        | (19)              | (143)     | (147)         | (183)         | (268)         | (387)         | (186)     | (170)         | (122)     | (95)       | (72)          | (4,250)      |
| Actual/Estimated Major Declaration Obligations             |                |                   |           |               |               |               |               |           |               |           |            |               |              |
| Total DR Actual/Estimated Obligations                      | (6,275)        | (1,864)           | (2,029)   | (2,254)       | (3,275)       | (3,594)       | (3,439)       | (3,211)   | (4,765)       | (7,664)   | (4,996)    | (6,220)       | (49,586)     |
|                                                            |                |                   |           |               |               |               |               |           |               |           |            |               |              |
| FY 2023 Actual/Estimated Recoveries                        | ((2            | 270               | 201       | (2)           | 062           | 441           | 977           | 152       | 152           | 151       | 150        | 140           | 4.000        |
| Monthly Recoveries                                         | <b>662</b> 559 | <b>278</b><br>272 | 201       | 626           | 963           | 441           | 876           | 152       | 152           | 151       | 150        | 148           | 4,800        |
| Major Declaration Actuals/Estimated Base Actuals/Estimated | 559<br>103     | 6                 | 194<br>7  | 605<br>21     | 950<br>13     | 428<br>13     | 853<br>23     | 129<br>23 | 129<br>23     | 128<br>23 | 127<br>23  | 126<br>22     | 4,500<br>300 |
| Dase Actuals/ Estiliated                                   | 103            | 0                 | /         | 21            | 13            | 13            | 23            | 23        | 23            | 23        | 23         | 22            | 300          |
| DRF Available at End of Month (Including Recoveries) \$    | 23,193         | 3 21,503 5        | 25,759 \$ | 24,015 \$     | 21,666 \$     | 17,876 \$     | 15,227        | 12,091 \$ | 7,402 \$      | (172) \$  | (5,091) \$ | (11,280)      | <del></del>  |