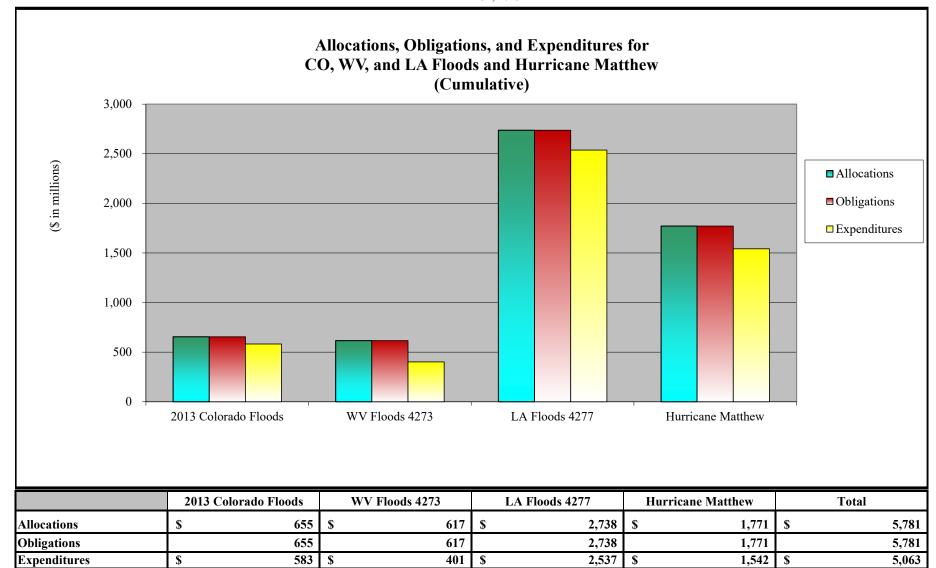

# Disaster Relief Fund Congressional Monthly Report as of March 31, 2023

(Dollars in Millions)

|                                                            | Major Declarations | Base                    | Total             |
|------------------------------------------------------------|--------------------|-------------------------|-------------------|
| Carryover From FY 2022                                     | \$ 9,110 \$        | 3,514 \$                | 12,624            |
| FY 2023 Enacted (1)                                        | 19,945             |                         | 19,945            |
| FY 2023 Supplemental <sup>(1)</sup>                        | 5,000              |                         | 5,000             |
| FY 2023 Recoveries                                         | 3,008              | 163                     | 3,171             |
| Total Budget Authority                                     | 37,063             | 3,677                   | 40,740            |
| Anticipated Transfers to DADLP (2)                         | (61)               |                         | (61)              |
| Actual 6% for Predisaster Mitigation per DRRA (3)          | (627)              |                         | (627)             |
| Anticipated Transfers from O&S (1)                         | ,                  | 1                       | 1                 |
| Anticipated Transfers to OIG (1)                           | (27)               |                         | (27)              |
| Actual/Anticipated Transfers to USAID (4)                  |                    | (10)                    | (10)              |
| Transfer Hermit's Peak/Calf Canyon Fire Assistance Act (5) |                    | (2,500)                 | (2,500)           |
| Revised Budget Authority                                   | 36,348             | 1,168                   | 37,516            |
| Obligations (6)                                            | (19,291)           | (349)                   | (19,640)          |
| Balance                                                    | 17,057             | 819                     | 17,876            |
| Projections for the Remainder of FY 2023                   |                    |                         |                   |
| Projected FY 2023 Additional Obligations                   |                    |                         |                   |
| Based on Existing Spend Plans                              |                    |                         |                   |
| Non-Catastrophic Disasters                                 | (                  |                         |                   |
| Catastrophic Disasters                                     | (28,668)           | (2(0)                   | (28,668)          |
| DRS and Other Subtotal Existing Spend Plans                | (28,668)           | (269)<br>( <b>269</b> ) | (269)<br>(28,937) |
| Based on 10-year Average                                   | (20,000)           | (20)                    | (20,757)          |
| Non-Catastrophic Disasters                                 | (1,627)            |                         | (1,627)           |
| EM, FMAG, and SU                                           |                    | (221)                   | (221)             |
| Subtotal 10-year Average                                   | (1,627)            | (221)                   | (1,848)           |
| Total Projected FY 2023 Additional Obligations             | (30,295)           | (490)                   | (30,785)          |
| Projected Additional Recoveries                            | 1,492              | 137                     | 1,629             |
| Balance                                                    | \$ (11,746) \$     | 466 \$                  | (11,280)          |