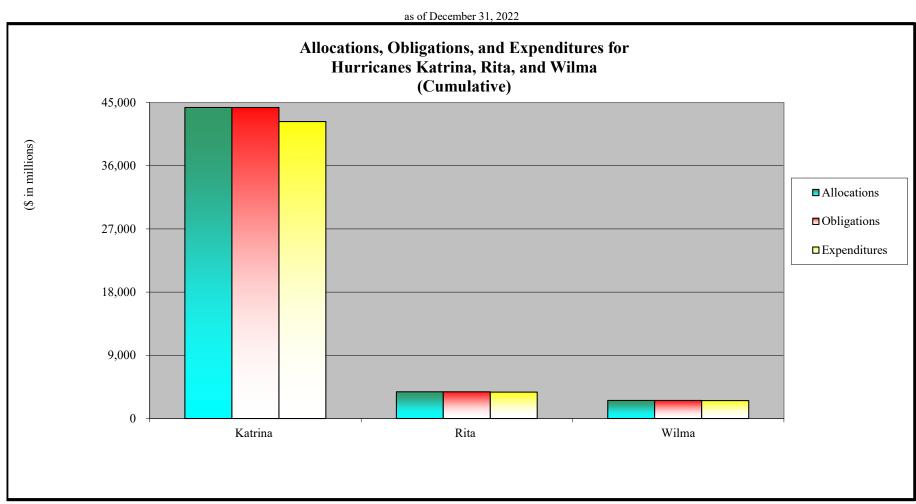

- 1. Appendix A is an appropriations summary that includes a synopsis of the amount of appropriations made available by source, the transfers executed, the previously allocated funds recovered, and the commitments, allocations, and obligations.
- 2. Appendix B presents details on the DRF funding activities delineated by month.
- 3. Appendix C presents obligations and estimates by spending category for Hurricanes Sandy, Harvey, Irma, and Maria; Coronavirus Disease 2019 (COVID-19); and declarations since August 1, 2017.
- 4. Appendix D presents funding summaries for the current active catastrophic events including the allocations, obligations, and expenditures.
- 5. Appendix E presents the fund exhaustion date, or end-of-fiscal-year balance.
- 6. Appendix F presents a bridge table that provides explanation for the monthly and baseline change for all activities to include details for catastrophic events.
- 7. Appendix G presents the fund history and current status of the Building Resilient Infrastructure and Communities (BRIC)/Predisaster Mitigation (PDM) program.