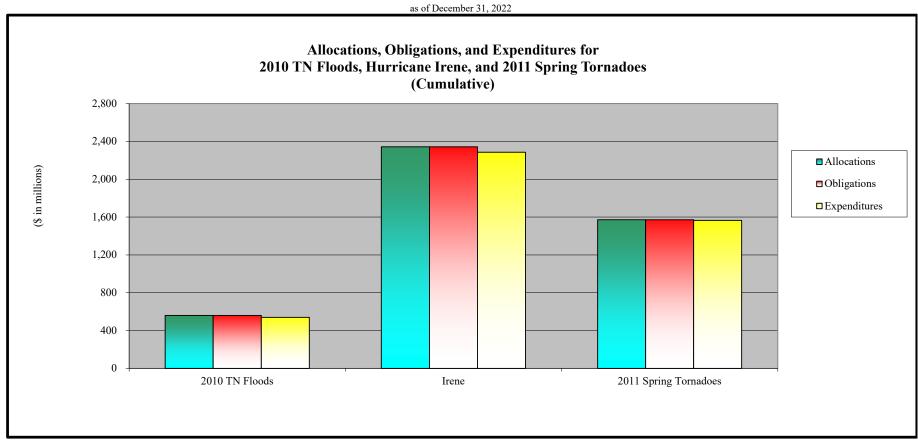

- 1. Appendix A is an appropriations summary that includes a synopsis of the amount of appropriations made available by source, the transfers executed, the previously allocated funds recovered, and the commitments, allocations, and obligations.
- 2. Appendix B presents details on the DRF funding activities delineated by month.
- 3. Appendix C presents obligations and estimates by spending category for Hurricanes Sandy, Harvey, Irma, and Maria; Coronavirus Disease 2019 (COVID-19); and declarations since August 1, 2017.
- 4. Appendix D presents funding summaries for the current active catastrophic events including the allocations, obligations, and expenditures.
- 5. Appendix E presents the fund exhaustion date, or end-of-fiscal-year balance.
- 6. Appendix F presents a bridge table that provides explanation for the monthly and baseline change for all activities to include details for catastrophic events.
- 7. Appendix G presents the fund history and current status of the Building Resilient Infrastructure and Communities (BRIC)/Predisaster Mitigation (PDM) program.