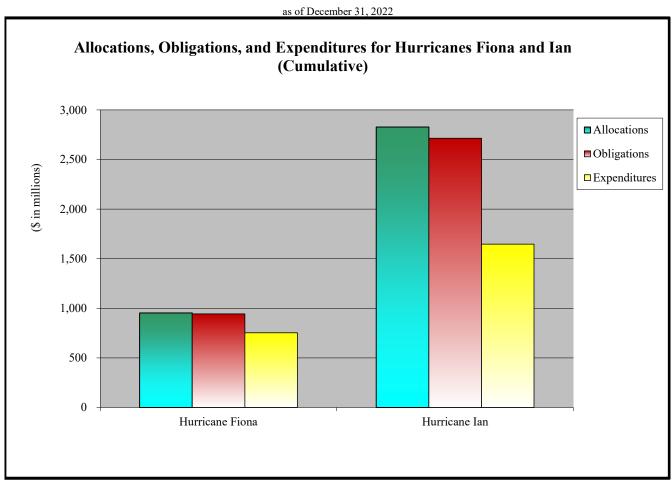

#### Disaster Relief Fund Monthly Obligations FY 2023 DRF Monthly Spend Plan (FY 2023) (\$ in millions) as of December 31, 2022

| N                                                                  | Oct-22      | <u>Nov-22</u> | Dec-22    | <u>Jan-23</u> | Feb-23    | <u>Mar-23</u> | <u>Apr-23</u> | <u>May-23</u> | <u>Jun-23</u> | <u>Jul-23</u> | <u>Aug-23</u> | Sep-23   | Total        |
|--------------------------------------------------------------------|-------------|---------------|-----------|---------------|-----------|---------------|---------------|---------------|---------------|---------------|---------------|----------|--------------|
| Nebraska Winter Storm 2019<br>Initial FY 2023 Spend Plan Estimates | (5)         | (11)          | (2)       | (2)           | (2)       | (1)           | (2)           |               |               |               |               |          | (20)         |
| Monthly Actual/Estimated Obligations                               | (5)<br>(4)  | (11)          | (3)       | (2)           | (2)       | (1)           | (2)           | -             | (1)           | -             | -             | (6)      | (26)<br>(20) |
|                                                                    | (4)         | -             | -         | (3)           | (3)       | (1)           | (2)           | -             | (1)           | -             | -             | (0)      | (20)         |
| PR Earthquakes 4473                                                |             |               |           |               |           |               |               |               |               |               |               |          |              |
| Initial FY 2023 Spend Plan Estimates                               | (55)        | (39)          | (9)       | (8)           | (4)       | (9)           | (2)           | (7)           | (5)           | (5)           | (15)          | (9)      | (167)        |
| Monthly Actual/Estimated Obligations                               | (64)        | (4)           | (3)       | (1)           | (31)      | (40)          | (2)           | (2)           | (2)           | (3)           | (3)           | (11)     | (166)        |
| COVID-19                                                           |             |               |           |               |           |               |               |               |               |               |               |          |              |
| Initial FY 2023 Spend Plan Estimates                               | (1,128)     | (1,633)       | (1,524)   | (2,292)       | (2,338)   | (1,998)       | (1,047)       | (1,276)       | (1,616)       | (1,392)       | (931)         | (2,077)  | (19,252)     |
| Monthly Actual/Estimated Obligations                               | (1,649)     | (897)         | (933)     | (919)         | (2,308)   | (2,816)       | (2,430)       | (2,373)       | (1,597)       | (1,634)       | (2,334)       | (4,189)  | (24,079)     |
| California Wildfires 2020                                          |             |               |           |               |           |               |               |               |               |               |               |          |              |
| Initial FY 2023 Spend Plan Estimates                               | (26)        | (25)          | (6)       | (18)          | (27)      | (47)          | (1)           | (22)          | (6)           | -             | -             | (294)    | (472)        |
| Monthly Actual/Estimated Obligations                               | (6)         | (2)           | (7)       | (32)          | (22)      | (42)          | (53)          | (9)           | -             | -             | -             | (299)    | (472)        |
| Laura                                                              |             |               |           |               |           |               |               |               |               |               |               |          |              |
| Initial FY 2023 Spend Plan Estimates                               | (216)       | (106)         | (141)     | (141)         | (56)      | (30)          | (29)          | (12)          | (34)          | (6)           | (5)           | (7)      | (783)        |
| Monthly Actual/Estimated Obligations                               | (267)       | (116)         | (76)      | (121)         | (60)      | (56)          | (45)          | (13)          | (42)          | (12)          | (6)           | (5)      | (819)        |
| O Wilden. 2020                                                     |             |               |           |               |           |               |               |               |               |               |               |          |              |
| Oregon Wildfires 2020<br>Initial FY 2023 Spend Plan Estimates      | (7)         | (32)          | (66)      | (63)          | (4)       | (6)           | (9)           | (4)           | (29)          | (12)          | (4)           | (5)      | (241)        |
| Monthly Actual/Estimated Obligations                               | (60)        | (7)           | (31)      | (8)           | (27)      | (15)          | (11)          | (20)          | (33)          | (12)          | (3)           | (5)      | (235)        |
|                                                                    | (00)        | (1)           | (51)      | (0)           | (27)      | (13)          | (11)          | (20)          | (33)          | (13)          | (3)           | (7)      | (233)        |
| Ida<br>Initial FY 2023 Spend Plan Estimates                        | (282)       | (200)         | (133)     | (131)         | (69)      | (91)          | (348)         | (135)         | (356)         | (111)         | (129)         | (176)    | (2,161)      |
| Monthly Actual/Estimated Obligations                               | (319)       | (169)         | (133)     | (131)         | (228)     | (100)         | (351)         | (171)         | (305)         | (99)          | (62)          | (176)    | (2,101)      |
| Wolling Actual Estimated Obligations                               | (317)       | (10))         | (120)     | (120)         | (226)     | (100)         | (331)         | (171)         | (303)         | (55)          | (02)          | (132)    | (2,210)      |
| Fiona                                                              |             |               |           |               |           |               |               |               |               |               |               |          |              |
| Initial FY 2023 Spend Plan Estimates                               | (627)       | (373)         | (331)     | (311)         | (290)     | (207)         | (207)         | (114)         | (83)          | (62)          | (52)          | (42)     | (2,699)      |
| Monthly Actual/Estimated Obligations                               | (627)       | 4             | (68)      | (721)         | (52)      | (96)          | (44)          | (30)          | (67)          | (477)         | (1,260)       | (551)    | (3,989)      |
| Ian                                                                |             |               |           |               |           |               |               |               |               |               |               |          |              |
| Initial FY 2023 Spend Plan Estimates                               | (2,458)     | (405)         | (360)     | (338)         | (315)     | (225)         | (225)         | (124)         | (90)          | (68)          | (56)          | (46)     | (4,710)      |
| Monthly Actual/Estimated Obligations                               | (2,458)     | (19)          | (143)     | (477)         | (276)     | (115)         | (130)         | (209)         | (78)          | (84)          | (50)          | (52)     | (4,091)      |
| Actual/Estimated Major Declaration Obligations                     |             |               |           |               |           |               |               |               |               |               |               |          |              |
| ·                                                                  |             |               |           |               |           |               |               |               |               |               |               |          |              |
| Total DR Actual/Estimated Obligations                              | (6,275)     | (1,864)       | (2,029)   | (2,946)       | (3,872)   | (4,306)       | (3,994)       | (4,669)       | (2,957)       | (5,020)       | (4,375)       | (6,288)  | (48,595)     |
| FY 2023 Actual/Estimated Recoveries                                |             |               |           |               |           |               |               |               |               |               |               |          |              |
| Monthly Recoveries                                                 | 662         | 278           | 201       | 239           | 239       | 239           | 239           | 239           | 241           | 241           | 241           | 241      | 3,300        |
| Major Declaration Actuals/Estimated                                | 559         | 272           | 194       | 219           | 219       | 219           | 219           | 219           | 220           | 220           | 220           | 220      | 3,000        |
| Base Actuals/Estimated                                             | 103         | 6             | 7         | 20            | 20        | 20            | 20            | 20            | 21            | 21            | 21            | 21       | 300          |
| DRF Available at End of Month (Including Recoveries)               | \$ 23,193 5 | § 21,503 \$   | 25,759 \$ | 22,995 \$     | 19,298 \$ | 14,638 \$     | 10,833 \$     | 6,352 \$      | 3,532 \$      | (1,289) \$    | (5,476) \$    | (11,620) |              |