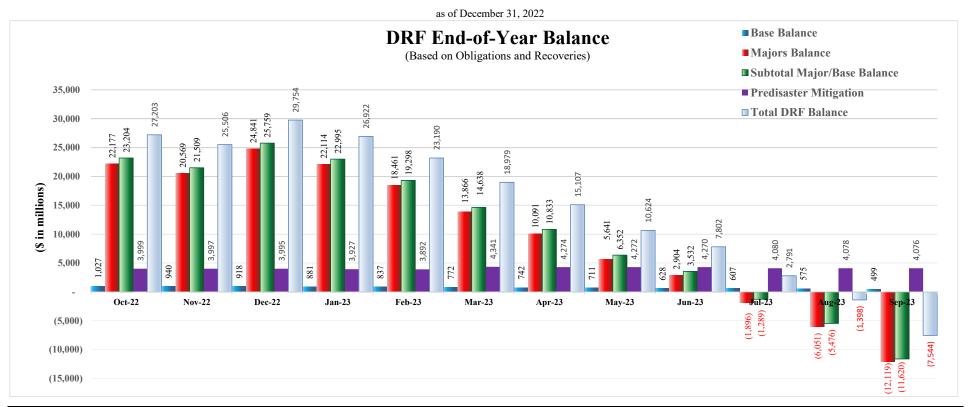

# Disaster Relief Fund Congressional Monthly Report as of December 31, 2022

(Dollars in Millions)

|                                                            | Major | Declarations | Base             | Total    |
|------------------------------------------------------------|-------|--------------|------------------|----------|
| Carryover From FY 2022                                     | \$    | 9,110        | \$ 3,514 \$      | 12,624   |
| FY 2023 Enacted (1)                                        |       | 19,945       |                  | 19,945   |
| FY 2023 Supplemental (1)                                   |       | 5,000        |                  | 5,000    |
| FY 2023 Recoveries                                         |       | 1,025        | 116              | 1,141    |
| Total Budget Authority                                     |       | 35,080       | 3,630            | 38,710   |
| Anticipated Transfers to DADLP (2)                         |       | (26)         |                  | (26)     |
| Actual 6% for Predisaster Mitigation per DRRA (3)          |       | (18)         |                  | (18)     |
| Anticipated Transfers from O&S (1)                         |       | ` ′          | 1                | 1        |
| Anticipated Transfers to OIG (1)                           |       | (27)         |                  | (27)     |
| Actual/Anticipated Transfers to USAID (4)                  |       | ( )          | (10)             | (10)     |
| Transfer Hermit's Peak/Calf Canyon Fire Assistance Act (5) |       |              | (2,500)          | (2,500)  |
| Revised Budget Authority                                   |       | 35,009       | 1,121            | 36,130   |
| Obligations (6)                                            |       | (10,168)     | (203)            | (10,371) |
| Balance                                                    |       | 24,841       | 918              | 25,759   |
| Projections for the Remainder of FY 2023                   |       |              |                  |          |
| Projected FY 2023 Additional Obligations                   |       |              |                  |          |
| Based on Existing Spend Plans                              |       |              |                  |          |
| Non-Catastrophic Disasters                                 |       | (2(,024)     |                  | (2(,024) |
| Catastrophic Disasters DRS and Other                       |       | (36,024)     | (334)            | (36,024) |
| Subtotal Existing Spend Plans                              |       | (36,024)     | (334)            | (36,358) |
| Based on 10-year Average                                   |       | ()- )        | ()               | ())      |
| Non-Catastrophic Disasters                                 |       | (2,403)      |                  | (2,403)  |
| EM, FMAG, and SU                                           |       |              | (269)            | (269)    |
| Subtotal 10-year Average                                   |       | (2,403)      | (269)            | (2,672)  |
| Total Projected FY 2023 Additional Obligations             |       | (38,427)     | (603)            | (39,030) |
| Anticipated 6% for Predisaster Mitigation per DRRA (3)     |       | (508)        |                  | (508)    |
| Projected Additional Recoveries                            |       | 1,975        | 184              | 2,159    |
| Balance                                                    | \$    | (12,119)     | \$ 499 <b>\$</b> | (11,620) |

#### Disaster Relief Fund Monthly Obligations FY 2023 DRF Monthly Spend Plan (FY 2023) (\$ in millions) as of December 31, 2022

| Beginning of Month DRF Balance<br>FY 2023 Enacted <sup>(1)</sup><br>FY 2023 Supplemental <sup>(1)</sup> | Oct-22<br>\$ 12,624<br>18,799 | \$\frac{\text{Nov-22}}{23,193} | Dec-22<br>\$ 21,503 \$<br>1,146<br>5,000 | <u>Jan-23</u><br>S 25,759 S | Feb-23<br>\$ 22,995 | Mar-23<br>\$ 19,298 | \$\frac{\text{Apr-23}}{14,638} | \$\frac{\text{May-23}}{10,833} | <u>Jun-23</u> | \$\frac{\text{Jul-23}}{3,532} | Aug-23<br>\$ (1,289) \$ | <u>Sep-23</u> (5,476) | Total<br>\$ (11,620) |
|---------------------------------------------------------------------------------------------------------|-------------------------------|--------------------------------|------------------------------------------|-----------------------------|---------------------|---------------------|--------------------------------|--------------------------------|---------------|-------------------------------|-------------------------|-----------------------|----------------------|
| Anticipated Transfers to DADLP (2)                                                                      | (26)                          |                                | 3,000                                    |                             |                     |                     |                                |                                |               |                               |                         |                       |                      |
| Rescission                                                                                              | (9)                           |                                | 9                                        |                             |                     |                     |                                |                                |               |                               |                         |                       |                      |
| Predisaster Mitigation (3)                                                                              | (1)                           | (11)                           | (6)                                      |                             |                     | (508)               |                                |                                |               |                               |                         |                       |                      |
| Anticipated Transfers from O&S (1)                                                                      |                               |                                | 1                                        |                             |                     |                     |                                |                                |               |                               |                         |                       |                      |
| Actual/Anticipated Transfers to USAID (4)                                                               | (10)                          |                                |                                          |                             |                     |                     |                                |                                |               |                               |                         |                       |                      |
| Anticipated Transfers to OIG (1)                                                                        |                               |                                | (27)                                     |                             |                     |                     |                                |                                |               |                               |                         |                       |                      |
| Transfer Hermit's Peak/Calf Canyon Fire Assistance Act (5)                                              | (2,500)<br>28,877             | 23,182                         | 27,626                                   | 25,759                      | 22,995              | 10.700              | 14.620                         | 10,833                         | 6,352         | 3,532                         | (1,289)                 | (5.476)               | (11 (20)             |
| Total Available<br>Major Declarations                                                                   | 28,877                        | 23,182                         | 26,676                                   | 25,759                      | 22,995              | 18,790<br>17,953    | 14,638<br>13,866               | 10,833                         | 5,641         | 3,532<br>2,904                | (1,289)                 | (5,476)<br>(6,051)    | (11,620)<br>(12,119) |
| Base                                                                                                    | 995                           | 1,027                          | 950                                      | 918                         | 881                 | 837                 | 772                            | 742                            | 711           | 628                           | 607                     | 575                   | 499                  |
|                                                                                                         |                               |                                |                                          |                             |                     |                     |                                |                                |               |                               |                         |                       |                      |
| DRF Base Activities Emergencies                                                                         |                               |                                |                                          |                             |                     |                     |                                |                                |               |                               |                         |                       |                      |
| Monthly Actual/Estimated Obligations                                                                    | (35)                          | (3)                            | (8)                                      | (7)                         | (7)                 | (7)                 | (7)                            | (7)                            | (7)           | (7)                           | (7)                     | (7)                   | (109)                |
| Fire Management                                                                                         | (3-7)                         | (-)                            |                                          |                             |                     |                     |                                |                                |               |                               |                         |                       |                      |
| Monthly Actual/Estimated Obligations                                                                    | (6)                           | (15)                           | (2)                                      |                             | (24)                | (19)                | (6)                            | (5)                            | (52)          | (2)                           | (3)                     | (34)                  | (168)                |
| Surge                                                                                                   |                               |                                |                                          |                             |                     |                     |                                |                                |               |                               |                         |                       |                      |
| Monthly Actual/Estimated Obligations                                                                    | -                             | (1)                            | (5)                                      | (6)                         | (6)                 | (7)                 | (7)                            | (7)                            | (7)           | (7)                           | (7)                     | (7)                   | (67)                 |
| Disaster Support & Other Activities                                                                     |                               |                                |                                          |                             |                     |                     |                                |                                |               |                               |                         |                       |                      |
| DRS Monthly Actual/Estimated Obligations                                                                | (30)                          | (70)                           | (22)                                     | (41)                        | (24)                | (49)                | (27)                           | (29)                           | (35)          | (23)                          | (33)                    | (47)                  | (430)                |
| Other Monthly Actual/Estimated Obligations                                                              | -                             | (4)                            | (2)                                      | (3)                         | (3)                 | (3)                 | (3)                            | (3)                            | (3)           | (3)                           | (3)                     | (2)                   | (32)                 |
| Monthly Actual/Estimated Obligations                                                                    | (30)                          | (74)                           | (24)                                     | (44)                        | (27)                | (52)                | (30)                           | (32)                           | (38)          | (26)                          | (36)                    | (49)                  | (462)                |
| Total DRF Base Actual/Estimated Obligations                                                             | (71)                          | (93)                           | (39)                                     | (57)                        | (64)                | (85)                | (50)                           | (51)                           | (104)         | (42)                          | (53)                    | (97)                  | (806)                |
| DRF DR Activities                                                                                       |                               |                                |                                          |                             |                     |                     |                                |                                |               |                               |                         |                       |                      |
| Average Monthly Major DR Activity (Non-Cat.)                                                            |                               |                                |                                          |                             |                     |                     |                                |                                |               |                               |                         |                       |                      |
| Monthly Actual/Estimated Obligations                                                                    | (482)                         | (272)                          | (219)                                    | (173)                       | (331)               | (414)               | (180)                          | (192)                          | (232)         | (198)                         | (389)                   | (294)                 | (3,376)              |
| Katrina Rita Wilma                                                                                      |                               |                                |                                          |                             |                     |                     |                                |                                |               |                               |                         |                       |                      |
| Initial FY 2023 Spend Plan Estimates                                                                    | (1)                           | (7)                            |                                          | (1)                         | (58)                | (3)                 | - (2.5)                        | (34)                           | -             | -                             | -                       | (6)                   | (124)                |
| Monthly Actual/Estimated Obligations                                                                    | (7)                           | (3)                            | (40)                                     | (3)                         | (12)                | (16)                | (35)                           | -                              | (57)          | -                             | -                       | (3)                   | (176)                |
| Gustav                                                                                                  |                               |                                | (2)                                      | -                           | (7)                 | (2)                 |                                |                                | (1)           |                               |                         | (1)                   | (1.4)                |
| Initial FY 2023 Spend Plan Estimates  Monthly Actual/Estimated Obligations                              | -                             | -                              | (2)                                      | -                           | (7)<br>(7)          | (3)                 | -                              | -                              | (1)           | -                             | -                       | (1)                   | (14)<br>(14)         |
| ·                                                                                                       |                               |                                |                                          |                             | (,)                 | (.)                 |                                |                                |               |                               |                         | (-)                   | (-1)                 |
| Ike Initial FY 2023 Spend Plan Estimates                                                                | _                             | (1)                            | (1)                                      | _                           | _                   | _                   | _                              |                                |               | _                             | _                       | _                     | (2)                  |
| Monthly Actual/Estimated Obligations                                                                    | -                             | -                              | -                                        | (2)                         | -                   | (1)                 | -                              | -                              | -             | -                             | -                       | -                     | (3)                  |
| TN Floods                                                                                               |                               |                                |                                          |                             |                     |                     |                                |                                |               |                               |                         |                       |                      |
| Initial FY 2023 Spend Plan Estimates                                                                    | _                             | -                              | -                                        | -                           | -                   | -                   | -                              | _                              |               | -                             | -                       | (1)                   | (1)                  |
| Monthly Actual/Estimated Obligations                                                                    | -                             | -                              | -                                        | -                           | -                   | -                   | -                              | -                              | -             | -                             | -                       | (1)                   | (1)                  |
| 2011 Spring Tornadoes                                                                                   |                               |                                |                                          |                             |                     |                     |                                |                                |               |                               |                         |                       |                      |
| Initial FY 2023 Spend Plan Estimates                                                                    | -                             | -                              | -                                        | -                           | -                   | -                   | -                              | -                              | -             | -                             | -                       | -                     | -                    |
| Monthly Actual/Estimated Obligations                                                                    | -                             | -                              | -                                        | -                           | -                   | -                   | -                              | -                              | -             | -                             | -                       | -                     | -                    |
| Irene                                                                                                   |                               |                                |                                          |                             |                     |                     |                                |                                |               |                               |                         |                       |                      |
| Initial FY 2023 Spend Plan Estimates                                                                    | (1)                           | (1)                            |                                          | -                           | -                   | -                   | -                              | -                              | -             | -                             | -                       | (2)                   | (6)                  |
| Monthly Actual/Estimated Obligations                                                                    | (1)                           | (1)                            | (2)                                      | (1)                         | -                   | -                   | -                              | -                              | -             | -                             | -                       | (1)                   | (6)                  |

#### Disaster Relief Fund Monthly Obligations FY 2023 DRF Monthly Spend Plan (FY 2023) (\$ in millions) as of December 31, 2022

| N                                                                  | Oct-22      | <u>Nov-22</u> | Dec-22    | <u>Jan-23</u> | Feb-23    | <u>Mar-23</u> | <u>Apr-23</u> | <u>May-23</u> | <u>Jun-23</u> | <u>Jul-23</u> | <u>Aug-23</u> | Sep-23   | Total        |
|--------------------------------------------------------------------|-------------|---------------|-----------|---------------|-----------|---------------|---------------|---------------|---------------|---------------|---------------|----------|--------------|
| Nebraska Winter Storm 2019<br>Initial FY 2023 Spend Plan Estimates | (5)         | (11)          | (2)       | (2)           | (2)       | (1)           | (2)           |               |               |               |               |          | (20)         |
| Monthly Actual/Estimated Obligations                               | (5)<br>(4)  | (11)          | (3)       | (2)           | (2)       | (1)           | (2)           | -             | (1)           | -             | -             | (6)      | (26)<br>(20) |
|                                                                    | (4)         | -             | -         | (3)           | (3)       | (1)           | (2)           | -             | (1)           | -             | -             | (0)      | (20)         |
| PR Earthquakes 4473                                                |             |               |           |               |           |               |               |               |               |               |               |          |              |
| Initial FY 2023 Spend Plan Estimates                               | (55)        | (39)          | (9)       | (8)           | (4)       | (9)           | (2)           | (7)           | (5)           | (5)           | (15)          | (9)      | (167)        |
| Monthly Actual/Estimated Obligations                               | (64)        | (4)           | (3)       | (1)           | (31)      | (40)          | (2)           | (2)           | (2)           | (3)           | (3)           | (11)     | (166)        |
| COVID-19                                                           |             |               |           |               |           |               |               |               |               |               |               |          |              |
| Initial FY 2023 Spend Plan Estimates                               | (1,128)     | (1,633)       | (1,524)   | (2,292)       | (2,338)   | (1,998)       | (1,047)       | (1,276)       | (1,616)       | (1,392)       | (931)         | (2,077)  | (19,252)     |
| Monthly Actual/Estimated Obligations                               | (1,649)     | (897)         | (933)     | (919)         | (2,308)   | (2,816)       | (2,430)       | (2,373)       | (1,597)       | (1,634)       | (2,334)       | (4,189)  | (24,079)     |
| California Wildfires 2020                                          |             |               |           |               |           |               |               |               |               |               |               |          |              |
| Initial FY 2023 Spend Plan Estimates                               | (26)        | (25)          | (6)       | (18)          | (27)      | (47)          | (1)           | (22)          | (6)           | -             | -             | (294)    | (472)        |
| Monthly Actual/Estimated Obligations                               | (6)         | (2)           | (7)       | (32)          | (22)      | (42)          | (53)          | (9)           | -             | -             | -             | (299)    | (472)        |
| Laura                                                              |             |               |           |               |           |               |               |               |               |               |               |          |              |
| Initial FY 2023 Spend Plan Estimates                               | (216)       | (106)         | (141)     | (141)         | (56)      | (30)          | (29)          | (12)          | (34)          | (6)           | (5)           | (7)      | (783)        |
| Monthly Actual/Estimated Obligations                               | (267)       | (116)         | (76)      | (121)         | (60)      | (56)          | (45)          | (13)          | (42)          | (12)          | (6)           | (5)      | (819)        |
| O Wilden. 2020                                                     |             |               |           |               |           |               |               |               |               |               |               |          |              |
| Oregon Wildfires 2020<br>Initial FY 2023 Spend Plan Estimates      | (7)         | (32)          | (66)      | (63)          | (4)       | (6)           | (9)           | (4)           | (29)          | (12)          | (4)           | (5)      | (241)        |
| Monthly Actual/Estimated Obligations                               | (60)        | (7)           | (31)      | (8)           | (27)      | (15)          | (11)          | (20)          | (33)          | (12)          | (3)           | (5)      | (235)        |
|                                                                    | (00)        | (1)           | (51)      | (0)           | (27)      | (13)          | (11)          | (20)          | (33)          | (13)          | (3)           | (7)      | (233)        |
| Ida<br>Initial FY 2023 Spend Plan Estimates                        | (282)       | (200)         | (133)     | (131)         | (69)      | (91)          | (348)         | (135)         | (356)         | (111)         | (129)         | (176)    | (2,161)      |
| Monthly Actual/Estimated Obligations                               | (319)       | (169)         | (133)     | (131)         | (228)     | (100)         | (351)         | (171)         | (305)         | (99)          | (62)          | (176)    | (2,101)      |
| Wolling Actual Estimated Obligations                               | (317)       | (10))         | (120)     | (120)         | (226)     | (100)         | (331)         | (171)         | (303)         | (55)          | (02)          | (132)    | (2,210)      |
| Fiona                                                              |             |               |           |               |           |               |               |               |               |               |               |          |              |
| Initial FY 2023 Spend Plan Estimates                               | (627)       | (373)         | (331)     | (311)         | (290)     | (207)         | (207)         | (114)         | (83)          | (62)          | (52)          | (42)     | (2,699)      |
| Monthly Actual/Estimated Obligations                               | (627)       | 4             | (68)      | (721)         | (52)      | (96)          | (44)          | (30)          | (67)          | (477)         | (1,260)       | (551)    | (3,989)      |
| Ian                                                                |             |               |           |               |           |               |               |               |               |               |               |          |              |
| Initial FY 2023 Spend Plan Estimates                               | (2,458)     | (405)         | (360)     | (338)         | (315)     | (225)         | (225)         | (124)         | (90)          | (68)          | (56)          | (46)     | (4,710)      |
| Monthly Actual/Estimated Obligations                               | (2,458)     | (19)          | (143)     | (477)         | (276)     | (115)         | (130)         | (209)         | (78)          | (84)          | (50)          | (52)     | (4,091)      |
| Actual/Estimated Major Declaration Obligations                     |             |               |           |               |           |               |               |               |               |               |               |          |              |
| ·                                                                  |             |               |           |               |           |               |               |               |               |               |               |          |              |
| Total DR Actual/Estimated Obligations                              | (6,275)     | (1,864)       | (2,029)   | (2,946)       | (3,872)   | (4,306)       | (3,994)       | (4,669)       | (2,957)       | (5,020)       | (4,375)       | (6,288)  | (48,595)     |
| FY 2023 Actual/Estimated Recoveries                                |             |               |           |               |           |               |               |               |               |               |               |          |              |
| Monthly Recoveries                                                 | 662         | 278           | 201       | 239           | 239       | 239           | 239           | 239           | 241           | 241           | 241           | 241      | 3,300        |
| Major Declaration Actuals/Estimated                                | 559         | 272           | 194       | 219           | 219       | 219           | 219           | 219           | 220           | 220           | 220           | 220      | 3,000        |
| Base Actuals/Estimated                                             | 103         | 6             | 7         | 20            | 20        | 20            | 20            | 20            | 21            | 21            | 21            | 21       | 300          |
| DRF Available at End of Month (Including Recoveries)               | \$ 23,193 5 | § 21,503 \$   | 25,759 \$ | 22,995 \$     | 19,298 \$ | 14,638 \$     | 10,833 \$     | 6,352 \$      | 3,532 \$      | (1,289) \$    | (5,476) \$    | (11,620) |              |