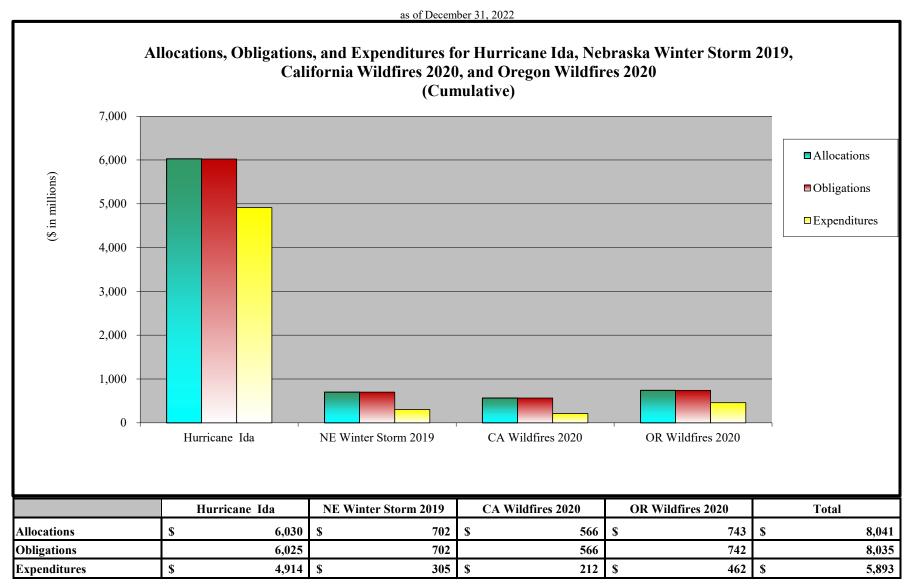

#### Disaster Relief Fund Monthly Obligations FY 2023 DRF Monthly Spend Plan (FY 2023) (\$ in millions) as of December 31, 2022

| N                                                                  | Oct-22      | <u>Nov-22</u> | Dec-22    | <u>Jan-23</u> | Feb-23    | <u>Mar-23</u> | <u>Apr-23</u> | <u>May-23</u> | <u>Jun-23</u> | <u>Jul-23</u> | <u>Aug-23</u> | Sep-23   | Total        |
|--------------------------------------------------------------------|-------------|---------------|-----------|---------------|-----------|---------------|---------------|---------------|---------------|---------------|---------------|----------|--------------|
| Nebraska Winter Storm 2019<br>Initial FY 2023 Spend Plan Estimates | (5)         | (11)          | (2)       | (2)           | (2)       | (1)           | (2)           |               |               |               |               |          | (20)         |
| Monthly Actual/Estimated Obligations                               | (5)<br>(4)  | (11)          | (3)       | (2)           | (2)       | (1)           | (2)           | -             | (1)           | -             | -             | (6)      | (26)<br>(20) |
|                                                                    | (4)         | -             | -         | (3)           | (3)       | (1)           | (2)           | -             | (1)           | -             | -             | (0)      | (20)         |
| PR Earthquakes 4473                                                |             |               |           |               |           |               |               |               |               |               |               |          |              |
| Initial FY 2023 Spend Plan Estimates                               | (55)        | (39)          | (9)       | (8)           | (4)       | (9)           | (2)           | (7)           | (5)           | (5)           | (15)          | (9)      | (167)        |
| Monthly Actual/Estimated Obligations                               | (64)        | (4)           | (3)       | (1)           | (31)      | (40)          | (2)           | (2)           | (2)           | (3)           | (3)           | (11)     | (166)        |
| COVID-19                                                           |             |               |           |               |           |               |               |               |               |               |               |          |              |
| Initial FY 2023 Spend Plan Estimates                               | (1,128)     | (1,633)       | (1,524)   | (2,292)       | (2,338)   | (1,998)       | (1,047)       | (1,276)       | (1,616)       | (1,392)       | (931)         | (2,077)  | (19,252)     |
| Monthly Actual/Estimated Obligations                               | (1,649)     | (897)         | (933)     | (919)         | (2,308)   | (2,816)       | (2,430)       | (2,373)       | (1,597)       | (1,634)       | (2,334)       | (4,189)  | (24,079)     |
| California Wildfires 2020                                          |             |               |           |               |           |               |               |               |               |               |               |          |              |
| Initial FY 2023 Spend Plan Estimates                               | (26)        | (25)          | (6)       | (18)          | (27)      | (47)          | (1)           | (22)          | (6)           | -             | -             | (294)    | (472)        |
| Monthly Actual/Estimated Obligations                               | (6)         | (2)           | (7)       | (32)          | (22)      | (42)          | (53)          | (9)           | -             | -             | -             | (299)    | (472)        |
| Laura                                                              |             |               |           |               |           |               |               |               |               |               |               |          |              |
| Initial FY 2023 Spend Plan Estimates                               | (216)       | (106)         | (141)     | (141)         | (56)      | (30)          | (29)          | (12)          | (34)          | (6)           | (5)           | (7)      | (783)        |
| Monthly Actual/Estimated Obligations                               | (267)       | (116)         | (76)      | (121)         | (60)      | (56)          | (45)          | (13)          | (42)          | (12)          | (6)           | (5)      | (819)        |
| O Wilden. 2020                                                     |             |               |           |               |           |               |               |               |               |               |               |          |              |
| Oregon Wildfires 2020<br>Initial FY 2023 Spend Plan Estimates      | (7)         | (32)          | (66)      | (63)          | (4)       | (6)           | (9)           | (4)           | (29)          | (12)          | (4)           | (5)      | (241)        |
| Monthly Actual/Estimated Obligations                               | (60)        | (7)           | (31)      | (8)           | (27)      | (15)          | (11)          | (20)          | (33)          | (12)          | (3)           | (5)      | (235)        |
|                                                                    | (00)        | (1)           | (51)      | (0)           | (27)      | (13)          | (11)          | (20)          | (33)          | (13)          | (3)           | (7)      | (233)        |
| Ida<br>Initial FY 2023 Spend Plan Estimates                        | (282)       | (200)         | (133)     | (131)         | (69)      | (91)          | (348)         | (135)         | (356)         | (111)         | (129)         | (176)    | (2,161)      |
| Monthly Actual/Estimated Obligations                               | (319)       | (169)         | (133)     | (131)         | (228)     | (100)         | (351)         | (171)         | (305)         | (99)          | (62)          | (176)    | (2,101)      |
| Wolling Actual Estimated Obligations                               | (317)       | (10))         | (120)     | (120)         | (226)     | (100)         | (331)         | (171)         | (303)         | (55)          | (02)          | (132)    | (2,210)      |
| Fiona                                                              |             |               |           |               |           |               |               |               |               |               |               |          |              |
| Initial FY 2023 Spend Plan Estimates                               | (627)       | (373)         | (331)     | (311)         | (290)     | (207)         | (207)         | (114)         | (83)          | (62)          | (52)          | (42)     | (2,699)      |
| Monthly Actual/Estimated Obligations                               | (627)       | 4             | (68)      | (721)         | (52)      | (96)          | (44)          | (30)          | (67)          | (477)         | (1,260)       | (551)    | (3,989)      |
| Ian                                                                |             |               |           |               |           |               |               |               |               |               |               |          |              |
| Initial FY 2023 Spend Plan Estimates                               | (2,458)     | (405)         | (360)     | (338)         | (315)     | (225)         | (225)         | (124)         | (90)          | (68)          | (56)          | (46)     | (4,710)      |
| Monthly Actual/Estimated Obligations                               | (2,458)     | (19)          | (143)     | (477)         | (276)     | (115)         | (130)         | (209)         | (78)          | (84)          | (50)          | (52)     | (4,091)      |
| Actual/Estimated Major Declaration Obligations                     |             |               |           |               |           |               |               |               |               |               |               |          |              |
| ·                                                                  |             |               |           |               |           |               |               |               |               |               |               |          |              |
| Total DR Actual/Estimated Obligations                              | (6,275)     | (1,864)       | (2,029)   | (2,946)       | (3,872)   | (4,306)       | (3,994)       | (4,669)       | (2,957)       | (5,020)       | (4,375)       | (6,288)  | (48,595)     |
| FY 2023 Actual/Estimated Recoveries                                |             |               |           |               |           |               |               |               |               |               |               |          |              |
| Monthly Recoveries                                                 | 662         | 278           | 201       | 239           | 239       | 239           | 239           | 239           | 241           | 241           | 241           | 241      | 3,300        |
| Major Declaration Actuals/Estimated                                | 559         | 272           | 194       | 219           | 219       | 219           | 219           | 219           | 220           | 220           | 220           | 220      | 3,000        |
| Base Actuals/Estimated                                             | 103         | 6             | 7         | 20            | 20        | 20            | 20            | 20            | 21            | 21            | 21            | 21       | 300          |
| DRF Available at End of Month (Including Recoveries)               | \$ 23,193 5 | § 21,503 \$   | 25,759 \$ | 22,995 \$     | 19,298 \$ | 14,638 \$     | 10,833 \$     | 6,352 \$      | 3,532 \$      | (1,289) \$    | (5,476) \$    | (11,620) |              |