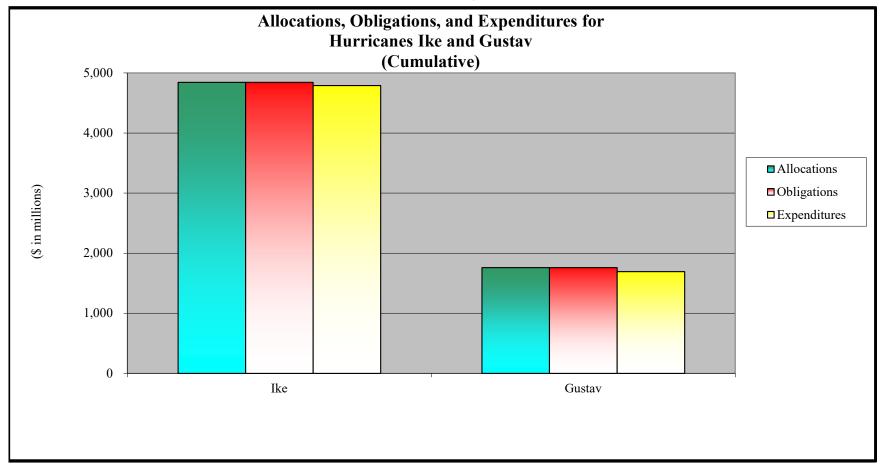

- 1. Appendix A is an appropriations summary that includes a synopsis of the amount of appropriations made available by source, the transfers executed, the previously allocated funds recovered, and the commitments, allocations, and obligations.
- 2. Appendix B presents details on the DRF funding activities delineated by month.
- 3. Appendix C presents obligations and estimates by spending category for Hurricanes Sandy, Harvey, Irma, and Maria; Coronavirus Disease 2019 (COVID-19); and declarations since August 1, 2017.
- 4. Appendix D presents funding summaries for the current active catastrophic events including the allocations, obligations, and expenditures.
- 5. Appendix E presents the fund exhaustion date, or end-of-fiscal-year balance.
- 6. Appendix F presents a bridge table that provides explanation for the monthly and baseline change for all activities to include details for catastrophic events.
- 7. Appendix G presents the fund history and current status of the Building Resilient Infrastructure and Communities (BRIC)/Predisaster Mitigation (PDM) program.