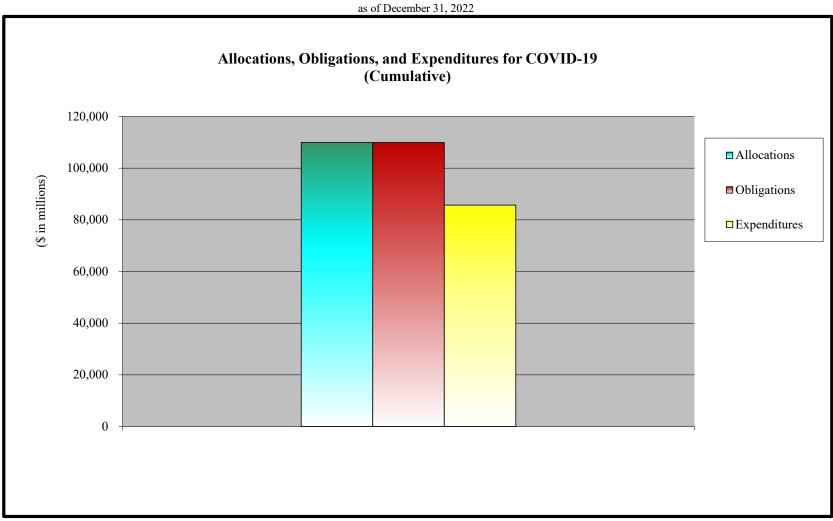

#### Disaster Relief Fund Monthly Obligations FY 2023 DRF Monthly Spend Plan (FY 2023) (\$ in millions) as of December 31, 2022

| N                                                                  | Oct-22      | <u>Nov-22</u> | Dec-22    | <u>Jan-23</u> | Feb-23    | <u>Mar-23</u> | <u>Apr-23</u> | <u>May-23</u> | <u>Jun-23</u> | <u>Jul-23</u> | <u>Aug-23</u> | Sep-23   | Total        |
|--------------------------------------------------------------------|-------------|---------------|-----------|---------------|-----------|---------------|---------------|---------------|---------------|---------------|---------------|----------|--------------|
| Nebraska Winter Storm 2019<br>Initial FY 2023 Spend Plan Estimates | (5)         | (11)          | (2)       | (2)           | (2)       | (1)           | (2)           |               |               |               |               |          | (20)         |
| Monthly Actual/Estimated Obligations                               | (5)<br>(4)  | (11)          | (3)       | (2)           | (2)       | (1)           | (2)           | -             | (1)           | -             | -             | (6)      | (26)<br>(20) |
|                                                                    | (4)         | -             | -         | (3)           | (3)       | (1)           | (2)           | -             | (1)           | -             | -             | (0)      | (20)         |
| PR Earthquakes 4473                                                |             |               |           |               |           |               |               |               |               |               |               |          |              |
| Initial FY 2023 Spend Plan Estimates                               | (55)        | (39)          | (9)       | (8)           | (4)       | (9)           | (2)           | (7)           | (5)           | (5)           | (15)          | (9)      | (167)        |
| Monthly Actual/Estimated Obligations                               | (64)        | (4)           | (3)       | (1)           | (31)      | (40)          | (2)           | (2)           | (2)           | (3)           | (3)           | (11)     | (166)        |
| COVID-19                                                           |             |               |           |               |           |               |               |               |               |               |               |          |              |
| Initial FY 2023 Spend Plan Estimates                               | (1,128)     | (1,633)       | (1,524)   | (2,292)       | (2,338)   | (1,998)       | (1,047)       | (1,276)       | (1,616)       | (1,392)       | (931)         | (2,077)  | (19,252)     |
| Monthly Actual/Estimated Obligations                               | (1,649)     | (897)         | (933)     | (919)         | (2,308)   | (2,816)       | (2,430)       | (2,373)       | (1,597)       | (1,634)       | (2,334)       | (4,189)  | (24,079)     |
| California Wildfires 2020                                          |             |               |           |               |           |               |               |               |               |               |               |          |              |
| Initial FY 2023 Spend Plan Estimates                               | (26)        | (25)          | (6)       | (18)          | (27)      | (47)          | (1)           | (22)          | (6)           | -             | -             | (294)    | (472)        |
| Monthly Actual/Estimated Obligations                               | (6)         | (2)           | (7)       | (32)          | (22)      | (42)          | (53)          | (9)           | -             | -             | -             | (299)    | (472)        |
| Laura                                                              |             |               |           |               |           |               |               |               |               |               |               |          |              |
| Initial FY 2023 Spend Plan Estimates                               | (216)       | (106)         | (141)     | (141)         | (56)      | (30)          | (29)          | (12)          | (34)          | (6)           | (5)           | (7)      | (783)        |
| Monthly Actual/Estimated Obligations                               | (267)       | (116)         | (76)      | (121)         | (60)      | (56)          | (45)          | (13)          | (42)          | (12)          | (6)           | (5)      | (819)        |
| O Wilden. 2020                                                     |             |               |           |               |           |               |               |               |               |               |               |          |              |
| Oregon Wildfires 2020<br>Initial FY 2023 Spend Plan Estimates      | (7)         | (32)          | (66)      | (63)          | (4)       | (6)           | (9)           | (4)           | (29)          | (12)          | (4)           | (5)      | (241)        |
| Monthly Actual/Estimated Obligations                               | (60)        | (7)           | (31)      | (8)           | (27)      | (15)          | (11)          | (20)          | (33)          | (12)          | (3)           | (5)      | (235)        |
|                                                                    | (00)        | (1)           | (51)      | (0)           | (27)      | (13)          | (11)          | (20)          | (33)          | (13)          | (3)           | (7)      | (233)        |
| Ida<br>Initial FY 2023 Spend Plan Estimates                        | (282)       | (200)         | (133)     | (131)         | (69)      | (91)          | (348)         | (135)         | (356)         | (111)         | (129)         | (176)    | (2,161)      |
| Monthly Actual/Estimated Obligations                               | (319)       | (169)         | (133)     | (131)         | (228)     | (100)         | (351)         | (171)         | (305)         | (99)          | (62)          | (176)    | (2,101)      |
| Wolling Actual Estimated Obligations                               | (317)       | (10))         | (120)     | (120)         | (226)     | (100)         | (331)         | (171)         | (303)         | (55)          | (02)          | (132)    | (2,210)      |
| Fiona                                                              |             |               |           |               |           |               |               |               |               |               |               |          |              |
| Initial FY 2023 Spend Plan Estimates                               | (627)       | (373)         | (331)     | (311)         | (290)     | (207)         | (207)         | (114)         | (83)          | (62)          | (52)          | (42)     | (2,699)      |
| Monthly Actual/Estimated Obligations                               | (627)       | 4             | (68)      | (721)         | (52)      | (96)          | (44)          | (30)          | (67)          | (477)         | (1,260)       | (551)    | (3,989)      |
| Ian                                                                |             |               |           |               |           |               |               |               |               |               |               |          |              |
| Initial FY 2023 Spend Plan Estimates                               | (2,458)     | (405)         | (360)     | (338)         | (315)     | (225)         | (225)         | (124)         | (90)          | (68)          | (56)          | (46)     | (4,710)      |
| Monthly Actual/Estimated Obligations                               | (2,458)     | (19)          | (143)     | (477)         | (276)     | (115)         | (130)         | (209)         | (78)          | (84)          | (50)          | (52)     | (4,091)      |
| Actual/Estimated Major Declaration Obligations                     |             |               |           |               |           |               |               |               |               |               |               |          |              |
| ·                                                                  |             |               |           |               |           |               |               |               |               |               |               |          |              |
| Total DR Actual/Estimated Obligations                              | (6,275)     | (1,864)       | (2,029)   | (2,946)       | (3,872)   | (4,306)       | (3,994)       | (4,669)       | (2,957)       | (5,020)       | (4,375)       | (6,288)  | (48,595)     |
| FY 2023 Actual/Estimated Recoveries                                |             |               |           |               |           |               |               |               |               |               |               |          |              |
| Monthly Recoveries                                                 | 662         | 278           | 201       | 239           | 239       | 239           | 239           | 239           | 241           | 241           | 241           | 241      | 3,300        |
| Major Declaration Actuals/Estimated                                | 559         | 272           | 194       | 219           | 219       | 219           | 219           | 219           | 220           | 220           | 220           | 220      | 3,000        |
| Base Actuals/Estimated                                             | 103         | 6             | 7         | 20            | 20        | 20            | 20            | 20            | 21            | 21            | 21            | 21       | 300          |
| DRF Available at End of Month (Including Recoveries)               | \$ 23,193 5 | § 21,503 \$   | 25,759 \$ | 22,995 \$     | 19,298 \$ | 14,638 \$     | 10,833 \$     | 6,352 \$      | 3,532 \$      | (1,289) \$    | (5,476) \$    | (11,620) |              |