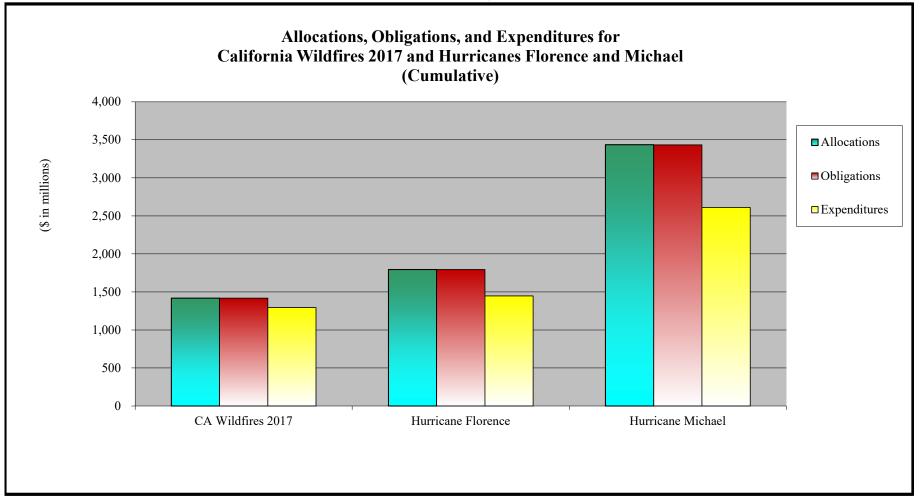

#### Disaster Relief Fund Monthly Obligations FY 2023 DRF Monthly Spend Plan (FY 2023) (\$ in millions) as of December 31, 2022

| Lee                                                                        | Oct-22       | <u>Nov-22</u> | <u>Dec-22</u> | Jan-23      | Feb-23       | Mar-23      | <u>Apr-23</u> | <u>May-23</u> | <u>Jun-23</u> | <u>Jul-23</u> | <u>Aug-23</u> | <u>Sep-23</u>  | <u>Total</u>   |
|----------------------------------------------------------------------------|--------------|---------------|---------------|-------------|--------------|-------------|---------------|---------------|---------------|---------------|---------------|----------------|----------------|
| Initial FY 2023 Spend Plan Estimates                                       | (4)          | -             | (1)           | -           | -            | -           | -             | -             | -             | -             | -             | (2)            | (7)            |
| Monthly Actual/Estimated Obligations                                       | (4)          | (2)           | (1)           | -           | -            | -           | -             | -             | -             | -             | -             | (1)            | (8)            |
| Isaac                                                                      |              | (2)           |               | _           |              |             |               |               |               |               |               |                | (2)            |
| Initial FY 2023 Spend Plan Estimates Monthly Actual/Estimated Obligations  | -            | (3)           | -             | -           | (3)          | -           | -             | -             | -             | -             | -             | -              | (3)            |
| Sandy                                                                      |              |               |               |             |              |             |               |               |               |               |               |                |                |
| Initial FY 2023 Spend Plan Estimates                                       | (54)         | (15)          | (9)           | (37)        | (12)         | (10)        | (3)           | (9)           | (2)           | (54)          | (20)          | (65)           | (290)          |
| Monthly Actual/Estimated Obligations                                       | (52)         | (15)          | (7)           | (7)         | (17)         | (11)        | (33)          | (10)          | (3)           | (55)          | (18)          | (63)           | (291)          |
| 2013 Colorado Flood                                                        |              |               |               |             |              |             | (1)           | (1)           | (1)           |               |               |                | (2)            |
| Initial FY 2023 Spend Plan Estimates  Monthly Actual/Estimated Obligations |              | -             | -             | -           | -            | -           | (1)           | (1)           | (1)           | -             | -             | -              | (3)            |
| WV Floods 4273                                                             |              |               |               |             |              |             |               |               |               |               |               |                |                |
| Initial FY 2023 Spend Plan Estimates                                       | (1)          | (6)           | (29)          | (1)         | (2)          | (3)         | (2)           | (2)           | (1)           | (1)           | (1)           | (1)            | (50)           |
| Monthly Actual/Estimated Obligations                                       | (27)         | (1)           | (1)           | (1)         | (5)          | (5)         | (2)           | (2)           | (1)           | (2)           | (1)           | (2)            | (50)           |
| LA Floods 4277                                                             |              | (1)           | (1)           | (*)         |              | (2)         |               |               |               |               | (5)           | ( <del>-</del> | (15)           |
| Initial FY 2023 Spend Plan Estimates  Monthly Actual/Estimated Obligations | (1)          | (1)           | (1)<br>(1)    | (1)         | (1)          | (2)<br>(5)  | (1)           | -             |               | -             | (5)<br>(5)    | (7)<br>(2)     | (17)<br>(18)   |
| Matthew                                                                    | (-)          |               | (-)           | (-)         | (-)          | (5)         | (-)           |               |               |               |               | (-)            | ( -)           |
| Initial FY 2023 Spend Plan Estimates                                       | (4)          | (9)           | (4)           | (1)         | (6)          | (1)         | (18)          | (1)           | (3)           | (67)          | (1)           | -              | (115)          |
| Monthly Actual/Estimated Obligations                                       | (4)          | (1)           | (1)           | (1)         | (12)         | (2)         | (13)          | (2)           | (15)          | (6)           | (68)          | (2)            | (127)          |
| CA Winter Storms                                                           |              |               |               |             |              |             |               |               |               |               |               |                |                |
| Initial FY 2023 Spend Plan Estimates                                       | -            | (1)           | (8)           | (6)         | (1)          | (18)        | (31)          | -             | (2)           | -             | -             | (3)            | (70)           |
| Monthly Actual/Estimated Obligations                                       | (1)          | (2)           | (1)           | (6)         | (3)          | (4)         | (31)          | (18)          | (2)           | (3)           | -             | (1)            | (72)           |
| Harvey                                                                     |              |               |               |             |              |             |               |               |               |               |               |                |                |
| Initial FY 2023 Spend Plan Estimates  Monthly Actual/Estimated Obligations | (44)<br>(15) | (10)<br>(9)   | (20)<br>(5)   | (4)<br>(10) | (15)<br>(16) | (7)<br>(14) | (55)<br>(50)  | (3)<br>(4)    | (13)<br>(13)  | (14)<br>(20)  | (17)<br>(23)  | (5)<br>(18)    | (207)<br>(197) |
| ·                                                                          | (13)         | (3)           | (3)           | (10)        | (10)         | (14)        | (30)          | (4)           | (13)          | (20)          | (23)          | (10)           | (197)          |
| Irma Initial FY 2023 Spend Plan Estimates                                  | (10)         | (5)           | (6)           | (10)        | (8)          | (15)        | (10)          | (16)          | (11)          | (8)           | (9)           | (18)           | (126)          |
| Monthly Actual/Estimated Obligations                                       | (7)          | (9)           | (12)          | (7)         | (8)          | (14)        | (13)          | (13)          | (2)           | (5)           | (5)           | (24)           | (119)          |
| Maria                                                                      |              |               |               |             |              |             |               |               |               |               |               |                |                |
| Initial FY 2023 Spend Plan Estimates                                       | (154)        | (447)         | (489)         | (303)       | (357)        | (241)       | (148)         | (1,276)       | (510)         | (2,072)       | (230)         | (1,065)        | (7,292)        |
| Monthly Actual/Estimated Obligations                                       | (208)        | (327)         | (340)         | (295)       | (389)        | (466)       | (271)         | (1,532)       | (427)         | (2,388)       | (130)         | (573)          | (7,346)        |
| CA Wildfires 2017                                                          |              |               |               |             |              |             |               |               |               |               |               |                |                |
| Initial FY 2023 Spend Plan Estimates                                       | -            | (3)           | (4)           | (4)         | (40)         | (2)         | -             | -             | (7)           | (6)           | -             | (1)            | (67)           |
| Monthly Actual/Estimated Obligations                                       | -            | -             | -             | (1)         | (39)         | (12)        | (2)           | (1)           | (7)           | (6)           | -             | (1)            | (69)           |
| Florence                                                                   | (1)          | (2)           | (0)           | (0)         | (5)          | (4)         |               | (0)           | (11)          |               |               |                | (42)           |
| Initial FY 2023 Spend Plan Estimates  Monthly Actual/Estimated Obligations | (1)          | (2)<br>(1)    | (6)<br>(1)    | (6)<br>(15) | (5)<br>(6)   | (4)         | (2)           | (8)<br>(8)    | (11)          | (2)           | (1)           | -              | (43)<br>(45)   |
| Michael                                                                    | (-)          | ( )           | ()            | ( - )       | (-)          | (-)         |               | (-)           | (-)           |               |               |                | ( - )          |
| Initial FY 2023 Spend Plan Estimates                                       | (8)          | (2)           | (5)           | (13)        | (13)         | (28)        | (25)          | (9)           | (10)          | (11)          | (21)          | (17)           | (162)          |
| Monthly Actual/Estimated Obligations                                       | (7)          | (5)           | (4)           | (8)         | (5)          | (34)        | (24)          | (14)          | (10)          | (12)          | (17)          | (22)           | (162)          |
| Yutu 4404                                                                  |              |               |               |             |              |             |               |               |               |               |               |                |                |
| Initial FY 2023 Spend Plan Estimates                                       | (3)          | (2)           | (8)           | (1)         | (10)         | (16)        | -             | (19)          | (4)           | -             | -             | (3)            | (66)           |
| Monthly Actual/Estimated Obligations                                       | (1)          | (5)           | (4)           | (1)         | (10)         | (14)        | (5)           | (17)          | (4)           | -             | -             | (5)            | (66)           |
| CA Wildfires 2018                                                          | (22)         | (2)           | (1.6)         | (4)         | (252)        | (*)         | (*)           | (*)           | (52)          | (*)           | (*)           |                | (264)          |
| Initial FY 2023 Spend Plan Estimates  Monthly Actual/Estimated Obligations | (32)         | (3)           | (14)<br>(1)   | (4)<br>(5)  | (253)        | (1)<br>(6)  | (1) (264)     | (1)<br>(29)   | (53)<br>(56)  | (1)           | (1)           | -              | (364)          |
| Worlding Actual Estimated Congations                                       | (1)          | (1)           | (1)           | (3)         | (1)          | (0)         | (204)         | (29)          | (50)          | (1)           | -             | -              | (303)          |