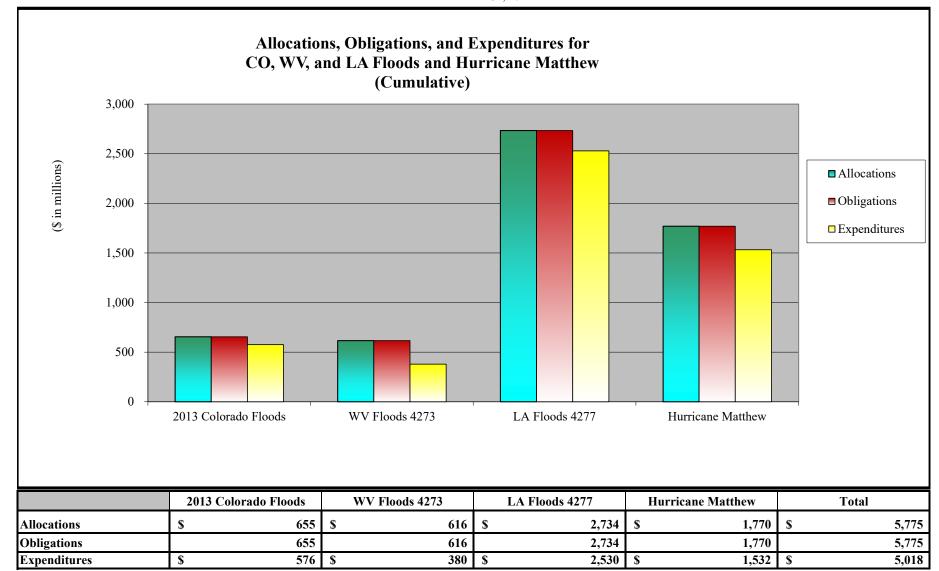

#### Disaster Relief Fund Monthly Obligations FY 2023 DRF Monthly Spend Plan (FY 2023) (\$ in millions) as of December 31, 2022

| Lee                                                                        | Oct-22       | <u>Nov-22</u> | <u>Dec-22</u> | Jan-23      | Feb-23       | Mar-23      | <u>Apr-23</u> | <u>May-23</u> | <u>Jun-23</u> | <u>Jul-23</u> | <u>Aug-23</u> | <u>Sep-23</u>  | <u>Total</u>   |
|----------------------------------------------------------------------------|--------------|---------------|---------------|-------------|--------------|-------------|---------------|---------------|---------------|---------------|---------------|----------------|----------------|
| Initial FY 2023 Spend Plan Estimates                                       | (4)          | -             | (1)           | -           | -            | -           | -             | -             | -             | -             | -             | (2)            | (7)            |
| Monthly Actual/Estimated Obligations                                       | (4)          | (2)           | (1)           | -           | -            | -           | -             | -             | -             | -             | -             | (1)            | (8)            |
| Isaac                                                                      |              | (2)           |               | _           |              |             |               |               |               |               |               |                | (2)            |
| Initial FY 2023 Spend Plan Estimates Monthly Actual/Estimated Obligations  | -            | (3)           | -             | -           | (3)          | -           | -             | -             | -             | -             | -             | -              | (3)            |
| Sandy                                                                      |              |               |               |             |              |             |               |               |               |               |               |                |                |
| Initial FY 2023 Spend Plan Estimates                                       | (54)         | (15)          | (9)           | (37)        | (12)         | (10)        | (3)           | (9)           | (2)           | (54)          | (20)          | (65)           | (290)          |
| Monthly Actual/Estimated Obligations                                       | (52)         | (15)          | (7)           | (7)         | (17)         | (11)        | (33)          | (10)          | (3)           | (55)          | (18)          | (63)           | (291)          |
| 2013 Colorado Flood                                                        |              |               |               |             |              |             | (1)           | (1)           | (1)           |               |               |                | (2)            |
| Initial FY 2023 Spend Plan Estimates  Monthly Actual/Estimated Obligations |              | -             | -             | -           | -            | -           | (1)           | (1)           | (1)           | -             | -             | -              | (3)            |
| WV Floods 4273                                                             |              |               |               |             |              |             |               |               |               |               |               |                |                |
| Initial FY 2023 Spend Plan Estimates                                       | (1)          | (6)           | (29)          | (1)         | (2)          | (3)         | (2)           | (2)           | (1)           | (1)           | (1)           | (1)            | (50)           |
| Monthly Actual/Estimated Obligations                                       | (27)         | (1)           | (1)           | (1)         | (5)          | (5)         | (2)           | (2)           | (1)           | (2)           | (1)           | (2)            | (50)           |
| LA Floods 4277                                                             |              | (1)           | (1)           | (*)         |              | (2)         |               |               |               |               | (5)           | ( <del>-</del> | (15)           |
| Initial FY 2023 Spend Plan Estimates  Monthly Actual/Estimated Obligations | (1)          | (1)           | (1)<br>(1)    | (1)         | (1)          | (2)<br>(5)  | (1)           | -             |               | -             | (5)<br>(5)    | (7)<br>(2)     | (17)<br>(18)   |
| Matthew                                                                    | (-)          |               | (-)           | (-)         | (-)          | (5)         | (-)           |               |               |               |               | (-)            | ( -)           |
| Initial FY 2023 Spend Plan Estimates                                       | (4)          | (9)           | (4)           | (1)         | (6)          | (1)         | (18)          | (1)           | (3)           | (67)          | (1)           | -              | (115)          |
| Monthly Actual/Estimated Obligations                                       | (4)          | (1)           | (1)           | (1)         | (12)         | (2)         | (13)          | (2)           | (15)          | (6)           | (68)          | (2)            | (127)          |
| CA Winter Storms                                                           |              |               |               |             |              |             |               |               |               |               |               |                |                |
| Initial FY 2023 Spend Plan Estimates                                       | -            | (1)           | (8)           | (6)         | (1)          | (18)        | (31)          | -             | (2)           | -             | -             | (3)            | (70)           |
| Monthly Actual/Estimated Obligations                                       | (1)          | (2)           | (1)           | (6)         | (3)          | (4)         | (31)          | (18)          | (2)           | (3)           | -             | (1)            | (72)           |
| Harvey                                                                     |              |               |               |             |              |             |               |               |               |               |               |                |                |
| Initial FY 2023 Spend Plan Estimates  Monthly Actual/Estimated Obligations | (44)<br>(15) | (10)<br>(9)   | (20)<br>(5)   | (4)<br>(10) | (15)<br>(16) | (7)<br>(14) | (55)<br>(50)  | (3)<br>(4)    | (13)<br>(13)  | (14)<br>(20)  | (17)<br>(23)  | (5)<br>(18)    | (207)<br>(197) |
| ·                                                                          | (13)         | (3)           | (3)           | (10)        | (10)         | (14)        | (30)          | (4)           | (13)          | (20)          | (23)          | (10)           | (197)          |
| Irma Initial FY 2023 Spend Plan Estimates                                  | (10)         | (5)           | (6)           | (10)        | (8)          | (15)        | (10)          | (16)          | (11)          | (8)           | (9)           | (18)           | (126)          |
| Monthly Actual/Estimated Obligations                                       | (7)          | (9)           | (12)          | (7)         | (8)          | (14)        | (13)          | (13)          | (2)           | (5)           | (5)           | (24)           | (119)          |
| Maria                                                                      |              |               |               |             |              |             |               |               |               |               |               |                |                |
| Initial FY 2023 Spend Plan Estimates                                       | (154)        | (447)         | (489)         | (303)       | (357)        | (241)       | (148)         | (1,276)       | (510)         | (2,072)       | (230)         | (1,065)        | (7,292)        |
| Monthly Actual/Estimated Obligations                                       | (208)        | (327)         | (340)         | (295)       | (389)        | (466)       | (271)         | (1,532)       | (427)         | (2,388)       | (130)         | (573)          | (7,346)        |
| CA Wildfires 2017                                                          |              |               |               |             |              |             |               |               |               |               |               |                |                |
| Initial FY 2023 Spend Plan Estimates                                       | -            | (3)           | (4)           | (4)         | (40)         | (2)         | -             | -             | (7)           | (6)           | -             | (1)            | (67)           |
| Monthly Actual/Estimated Obligations                                       | -            | -             | -             | (1)         | (39)         | (12)        | (2)           | (1)           | (7)           | (6)           | -             | (1)            | (69)           |
| Florence                                                                   | (1)          | (2)           | (0)           | (0)         | (5)          | (4)         |               | (0)           | (11)          |               |               |                | (42)           |
| Initial FY 2023 Spend Plan Estimates  Monthly Actual/Estimated Obligations | (1)          | (2)<br>(1)    | (6)<br>(1)    | (6)<br>(15) | (5)<br>(6)   | (4)         | (2)           | (8)<br>(8)    | (11)          | (2)           | (1)           | -              | (43)<br>(45)   |
| Michael                                                                    | (-)          | ( )           | ()            | ( - )       | (-)          | (-)         |               | (-)           | (-)           |               |               |                | ( - )          |
| Initial FY 2023 Spend Plan Estimates                                       | (8)          | (2)           | (5)           | (13)        | (13)         | (28)        | (25)          | (9)           | (10)          | (11)          | (21)          | (17)           | (162)          |
| Monthly Actual/Estimated Obligations                                       | (7)          | (5)           | (4)           | (8)         | (5)          | (34)        | (24)          | (14)          | (10)          | (12)          | (17)          | (22)           | (162)          |
| Yutu 4404                                                                  |              |               |               |             |              |             |               |               |               |               |               |                |                |
| Initial FY 2023 Spend Plan Estimates                                       | (3)          | (2)           | (8)           | (1)         | (10)         | (16)        | -             | (19)          | (4)           | -             | -             | (3)            | (66)           |
| Monthly Actual/Estimated Obligations                                       | (1)          | (5)           | (4)           | (1)         | (10)         | (14)        | (5)           | (17)          | (4)           | -             | -             | (5)            | (66)           |
| CA Wildfires 2018                                                          | (22)         | (2)           | (1.6)         | (4)         | (252)        | (*)         | (*)           | (*)           | (52)          | (*)           | (*)           |                | (264)          |
| Initial FY 2023 Spend Plan Estimates  Monthly Actual/Estimated Obligations | (32)         | (3)           | (14)<br>(1)   | (4)<br>(5)  | (253)        | (1)<br>(6)  | (1) (264)     | (1)<br>(29)   | (53)<br>(56)  | (1)           | (1)           | -              | (364)          |
| Worlding Actual Estimated Congations                                       | (1)          | (1)           | (1)           | (3)         | (1)          | (0)         | (204)         | (29)          | (50)          | (1)           | -             | -              | (303)          |