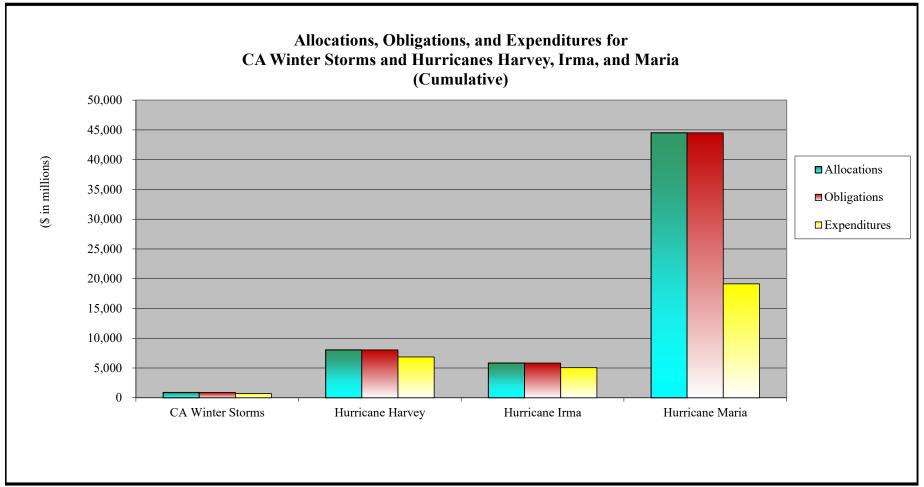

#### Disaster Relief Fund Monthly Obligations FY 2023 DRF Monthly Spend Plan (FY 2023) (\$ in millions) as of December 31, 2022

| Lee                                                                        | Oct-22       | <u>Nov-22</u> | <u>Dec-22</u> | Jan-23      | Feb-23       | Mar-23      | <u>Apr-23</u> | <u>May-23</u> | <u>Jun-23</u> | <u>Jul-23</u> | <u>Aug-23</u> | <u>Sep-23</u>  | <u>Total</u>   |
|----------------------------------------------------------------------------|--------------|---------------|---------------|-------------|--------------|-------------|---------------|---------------|---------------|---------------|---------------|----------------|----------------|
| Initial FY 2023 Spend Plan Estimates                                       | (4)          | -             | (1)           | -           | -            | -           | -             | -             | -             | -             | -             | (2)            | (7)            |
| Monthly Actual/Estimated Obligations                                       | (4)          | (2)           | (1)           | -           | -            | -           | -             | -             | -             | -             | -             | (1)            | (8)            |
| Isaac                                                                      |              | (2)           |               | _           |              |             |               |               |               |               |               |                | (2)            |
| Initial FY 2023 Spend Plan Estimates Monthly Actual/Estimated Obligations  | -            | (3)           | -             | -           | (3)          | -           | -             | -             | -             | -             | -             | -              | (3)            |
| Sandy                                                                      |              |               |               |             |              |             |               |               |               |               |               |                |                |
| Initial FY 2023 Spend Plan Estimates                                       | (54)         | (15)          | (9)           | (37)        | (12)         | (10)        | (3)           | (9)           | (2)           | (54)          | (20)          | (65)           | (290)          |
| Monthly Actual/Estimated Obligations                                       | (52)         | (15)          | (7)           | (7)         | (17)         | (11)        | (33)          | (10)          | (3)           | (55)          | (18)          | (63)           | (291)          |
| 2013 Colorado Flood                                                        |              |               |               |             |              |             | (1)           | (1)           | (1)           |               |               |                | (2)            |
| Initial FY 2023 Spend Plan Estimates  Monthly Actual/Estimated Obligations |              | -             | -             | -           | -            | -           | (1)           | (1)           | (1)           | -             | -             | -              | (3)            |
| WV Floods 4273                                                             |              |               |               |             |              |             |               |               |               |               |               |                |                |
| Initial FY 2023 Spend Plan Estimates                                       | (1)          | (6)           | (29)          | (1)         | (2)          | (3)         | (2)           | (2)           | (1)           | (1)           | (1)           | (1)            | (50)           |
| Monthly Actual/Estimated Obligations                                       | (27)         | (1)           | (1)           | (1)         | (5)          | (5)         | (2)           | (2)           | (1)           | (2)           | (1)           | (2)            | (50)           |
| LA Floods 4277                                                             |              | (1)           | (1)           | (*)         |              | (2)         |               |               |               |               | (5)           | ( <del>-</del> | (15)           |
| Initial FY 2023 Spend Plan Estimates  Monthly Actual/Estimated Obligations | (1)          | (1)           | (1)<br>(1)    | (1)         | (1)          | (2)<br>(5)  | (1)           | -             |               | -             | (5)<br>(5)    | (7)<br>(2)     | (17)<br>(18)   |
| Matthew                                                                    | (-)          |               | (-)           | (-)         | (-)          | (5)         | (-)           |               |               |               |               | (-)            | ( -)           |
| Initial FY 2023 Spend Plan Estimates                                       | (4)          | (9)           | (4)           | (1)         | (6)          | (1)         | (18)          | (1)           | (3)           | (67)          | (1)           | -              | (115)          |
| Monthly Actual/Estimated Obligations                                       | (4)          | (1)           | (1)           | (1)         | (12)         | (2)         | (13)          | (2)           | (15)          | (6)           | (68)          | (2)            | (127)          |
| CA Winter Storms                                                           |              |               |               |             |              |             |               |               |               |               |               |                |                |
| Initial FY 2023 Spend Plan Estimates                                       | -            | (1)           | (8)           | (6)         | (1)          | (18)        | (31)          | -             | (2)           | -             | -             | (3)            | (70)           |
| Monthly Actual/Estimated Obligations                                       | (1)          | (2)           | (1)           | (6)         | (3)          | (4)         | (31)          | (18)          | (2)           | (3)           | -             | (1)            | (72)           |
| Harvey                                                                     |              |               |               |             |              |             |               |               |               |               |               |                |                |
| Initial FY 2023 Spend Plan Estimates  Monthly Actual/Estimated Obligations | (44)<br>(15) | (10)<br>(9)   | (20)<br>(5)   | (4)<br>(10) | (15)<br>(16) | (7)<br>(14) | (55)<br>(50)  | (3)<br>(4)    | (13)<br>(13)  | (14)<br>(20)  | (17)<br>(23)  | (5)<br>(18)    | (207)<br>(197) |
| ·                                                                          | (13)         | (3)           | (3)           | (10)        | (10)         | (14)        | (30)          | (4)           | (13)          | (20)          | (23)          | (10)           | (197)          |
| Irma Initial FY 2023 Spend Plan Estimates                                  | (10)         | (5)           | (6)           | (10)        | (8)          | (15)        | (10)          | (16)          | (11)          | (8)           | (9)           | (18)           | (126)          |
| Monthly Actual/Estimated Obligations                                       | (7)          | (9)           | (12)          | (7)         | (8)          | (14)        | (13)          | (13)          | (2)           | (5)           | (5)           | (24)           | (119)          |
| Maria                                                                      |              |               |               |             |              |             |               |               |               |               |               |                |                |
| Initial FY 2023 Spend Plan Estimates                                       | (154)        | (447)         | (489)         | (303)       | (357)        | (241)       | (148)         | (1,276)       | (510)         | (2,072)       | (230)         | (1,065)        | (7,292)        |
| Monthly Actual/Estimated Obligations                                       | (208)        | (327)         | (340)         | (295)       | (389)        | (466)       | (271)         | (1,532)       | (427)         | (2,388)       | (130)         | (573)          | (7,346)        |
| CA Wildfires 2017                                                          |              |               |               |             |              |             |               |               |               |               |               |                |                |
| Initial FY 2023 Spend Plan Estimates                                       | -            | (3)           | (4)           | (4)         | (40)         | (2)         | -             | -             | (7)           | (6)           | -             | (1)            | (67)           |
| Monthly Actual/Estimated Obligations                                       | -            | -             | -             | (1)         | (39)         | (12)        | (2)           | (1)           | (7)           | (6)           | -             | (1)            | (69)           |
| Florence                                                                   | (1)          | (2)           | (0)           | (0)         | (5)          | (4)         |               | (0)           | (11)          |               |               |                | (42)           |
| Initial FY 2023 Spend Plan Estimates  Monthly Actual/Estimated Obligations | (1)          | (2)<br>(1)    | (6)<br>(1)    | (6)<br>(15) | (5)<br>(6)   | (4)         | (2)           | (8)<br>(8)    | (11)          | (2)           | (1)           | -              | (43)<br>(45)   |
| Michael                                                                    | (-)          | ( )           | ()            | ( - )       | (-)          | (-)         |               | (-)           | (-)           |               |               |                | ( - )          |
| Initial FY 2023 Spend Plan Estimates                                       | (8)          | (2)           | (5)           | (13)        | (13)         | (28)        | (25)          | (9)           | (10)          | (11)          | (21)          | (17)           | (162)          |
| Monthly Actual/Estimated Obligations                                       | (7)          | (5)           | (4)           | (8)         | (5)          | (34)        | (24)          | (14)          | (10)          | (12)          | (17)          | (22)           | (162)          |
| Yutu 4404                                                                  |              |               |               |             |              |             |               |               |               |               |               |                |                |
| Initial FY 2023 Spend Plan Estimates                                       | (3)          | (2)           | (8)           | (1)         | (10)         | (16)        | -             | (19)          | (4)           | -             | -             | (3)            | (66)           |
| Monthly Actual/Estimated Obligations                                       | (1)          | (5)           | (4)           | (1)         | (10)         | (14)        | (5)           | (17)          | (4)           | -             | -             | (5)            | (66)           |
| CA Wildfires 2018                                                          | (22)         | (2)           | (1.6)         | (4)         | (252)        | (*)         | (*)           | (*)           | (52)          | (*)           | (*)           |                | (264)          |
| Initial FY 2023 Spend Plan Estimates  Monthly Actual/Estimated Obligations | (32)         | (3)           | (14)<br>(1)   | (4)<br>(5)  | (253)        | (1)<br>(6)  | (1) (264)     | (1)<br>(29)   | (53)<br>(56)  | (1)           | (1)           | -              | (364)          |
| Worlding Actual Estimated Congations                                       | (1)          | (1)           | (1)           | (3)         | (1)          | (0)         | (204)         | (29)          | (50)          | (1)           | -             | -              | (303)          |

#### Disaster Relief Fund Monthly Obligations FY 2023 DRF Monthly Spend Plan (FY 2023) (\$ in millions) as of December 31, 2022

| N                                                                  | Oct-22      | <u>Nov-22</u> | Dec-22    | <u>Jan-23</u> | Feb-23    | <u>Mar-23</u> | <u>Apr-23</u> | <u>May-23</u> | <u>Jun-23</u> | <u>Jul-23</u> | <u>Aug-23</u> | Sep-23   | Total        |
|--------------------------------------------------------------------|-------------|---------------|-----------|---------------|-----------|---------------|---------------|---------------|---------------|---------------|---------------|----------|--------------|
| Nebraska Winter Storm 2019<br>Initial FY 2023 Spend Plan Estimates | (5)         | (11)          | (2)       | (2)           | (2)       | (1)           | (2)           |               |               |               |               |          | (20)         |
| Monthly Actual/Estimated Obligations                               | (5)<br>(4)  | (11)          | (3)       | (2)           | (2)       | (1)           | (2)           | -             | (1)           | -             | -             | (6)      | (26)<br>(20) |
|                                                                    | (4)         | -             | -         | (3)           | (3)       | (1)           | (2)           | -             | (1)           | -             | -             | (0)      | (20)         |
| PR Earthquakes 4473                                                |             |               |           |               |           |               |               |               |               |               |               |          |              |
| Initial FY 2023 Spend Plan Estimates                               | (55)        | (39)          | (9)       | (8)           | (4)       | (9)           | (2)           | (7)           | (5)           | (5)           | (15)          | (9)      | (167)        |
| Monthly Actual/Estimated Obligations                               | (64)        | (4)           | (3)       | (1)           | (31)      | (40)          | (2)           | (2)           | (2)           | (3)           | (3)           | (11)     | (166)        |
| COVID-19                                                           |             |               |           |               |           |               |               |               |               |               |               |          |              |
| Initial FY 2023 Spend Plan Estimates                               | (1,128)     | (1,633)       | (1,524)   | (2,292)       | (2,338)   | (1,998)       | (1,047)       | (1,276)       | (1,616)       | (1,392)       | (931)         | (2,077)  | (19,252)     |
| Monthly Actual/Estimated Obligations                               | (1,649)     | (897)         | (933)     | (919)         | (2,308)   | (2,816)       | (2,430)       | (2,373)       | (1,597)       | (1,634)       | (2,334)       | (4,189)  | (24,079)     |
| California Wildfires 2020                                          |             |               |           |               |           |               |               |               |               |               |               |          |              |
| Initial FY 2023 Spend Plan Estimates                               | (26)        | (25)          | (6)       | (18)          | (27)      | (47)          | (1)           | (22)          | (6)           | -             | -             | (294)    | (472)        |
| Monthly Actual/Estimated Obligations                               | (6)         | (2)           | (7)       | (32)          | (22)      | (42)          | (53)          | (9)           | -             | -             | -             | (299)    | (472)        |
| Laura                                                              |             |               |           |               |           |               |               |               |               |               |               |          |              |
| Initial FY 2023 Spend Plan Estimates                               | (216)       | (106)         | (141)     | (141)         | (56)      | (30)          | (29)          | (12)          | (34)          | (6)           | (5)           | (7)      | (783)        |
| Monthly Actual/Estimated Obligations                               | (267)       | (116)         | (76)      | (121)         | (60)      | (56)          | (45)          | (13)          | (42)          | (12)          | (6)           | (5)      | (819)        |
| O Wilden. 2020                                                     |             |               |           |               |           |               |               |               |               |               |               |          |              |
| Oregon Wildfires 2020<br>Initial FY 2023 Spend Plan Estimates      | (7)         | (32)          | (66)      | (63)          | (4)       | (6)           | (9)           | (4)           | (29)          | (12)          | (4)           | (5)      | (241)        |
| Monthly Actual/Estimated Obligations                               | (60)        | (7)           | (31)      | (8)           | (27)      | (15)          | (11)          | (20)          | (33)          | (12)          | (3)           | (5)      | (235)        |
|                                                                    | (00)        | (1)           | (51)      | (0)           | (27)      | (13)          | (11)          | (20)          | (33)          | (13)          | (3)           | (7)      | (233)        |
| Ida<br>Initial FY 2023 Spend Plan Estimates                        | (282)       | (200)         | (133)     | (131)         | (69)      | (91)          | (348)         | (135)         | (356)         | (111)         | (129)         | (176)    | (2,161)      |
| Monthly Actual/Estimated Obligations                               | (319)       | (169)         | (133)     | (131)         | (228)     | (100)         | (351)         | (171)         | (305)         | (99)          | (62)          | (176)    | (2,101)      |
| Wolling Actual Estimated Obligations                               | (317)       | (10))         | (120)     | (120)         | (226)     | (100)         | (331)         | (171)         | (303)         | (55)          | (02)          | (132)    | (2,210)      |
| Fiona                                                              |             |               |           |               |           |               |               |               |               |               |               |          |              |
| Initial FY 2023 Spend Plan Estimates                               | (627)       | (373)         | (331)     | (311)         | (290)     | (207)         | (207)         | (114)         | (83)          | (62)          | (52)          | (42)     | (2,699)      |
| Monthly Actual/Estimated Obligations                               | (627)       | 4             | (68)      | (721)         | (52)      | (96)          | (44)          | (30)          | (67)          | (477)         | (1,260)       | (551)    | (3,989)      |
| Ian                                                                |             |               |           |               |           |               |               |               |               |               |               |          |              |
| Initial FY 2023 Spend Plan Estimates                               | (2,458)     | (405)         | (360)     | (338)         | (315)     | (225)         | (225)         | (124)         | (90)          | (68)          | (56)          | (46)     | (4,710)      |
| Monthly Actual/Estimated Obligations                               | (2,458)     | (19)          | (143)     | (477)         | (276)     | (115)         | (130)         | (209)         | (78)          | (84)          | (50)          | (52)     | (4,091)      |
| Actual/Estimated Major Declaration Obligations                     |             |               |           |               |           |               |               |               |               |               |               |          |              |
| ·                                                                  |             |               |           |               |           |               |               |               |               |               |               |          |              |
| Total DR Actual/Estimated Obligations                              | (6,275)     | (1,864)       | (2,029)   | (2,946)       | (3,872)   | (4,306)       | (3,994)       | (4,669)       | (2,957)       | (5,020)       | (4,375)       | (6,288)  | (48,595)     |
| FY 2023 Actual/Estimated Recoveries                                |             |               |           |               |           |               |               |               |               |               |               |          |              |
| Monthly Recoveries                                                 | 662         | 278           | 201       | 239           | 239       | 239           | 239           | 239           | 241           | 241           | 241           | 241      | 3,300        |
| Major Declaration Actuals/Estimated                                | 559         | 272           | 194       | 219           | 219       | 219           | 219           | 219           | 220           | 220           | 220           | 220      | 3,000        |
| Base Actuals/Estimated                                             | 103         | 6             | 7         | 20            | 20        | 20            | 20            | 20            | 21            | 21            | 21            | 21       | 300          |
| DRF Available at End of Month (Including Recoveries)               | \$ 23,193 5 | § 21,503 \$   | 25,759 \$ | 22,995 \$     | 19,298 \$ | 14,638 \$     | 10,833 \$     | 6,352 \$      | 3,532 \$      | (1,289) \$    | (5,476) \$    | (11,620) |              |