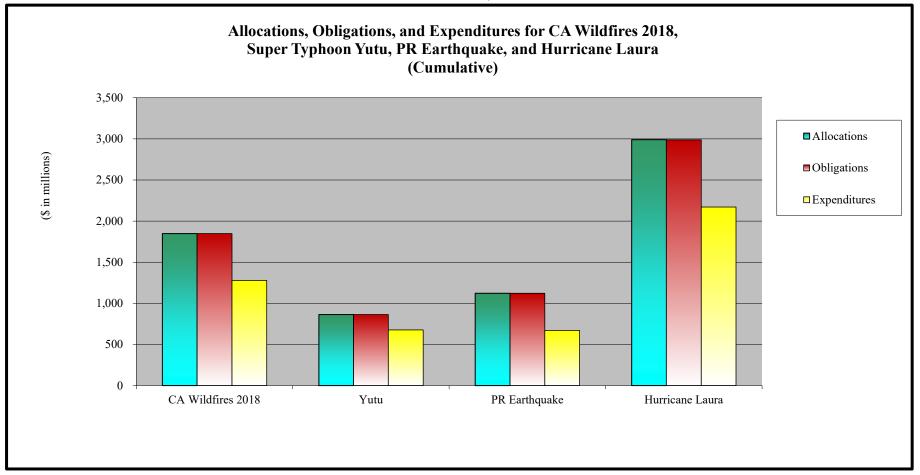

#### Disaster Relief Fund Monthly Obligations FY 2023 DRF Monthly Spend Plan (FY 2023) (\$ in millions) as of December 31, 2022

| Lee                                                                        | Oct-22       | <u>Nov-22</u> | <u>Dec-22</u> | Jan-23      | Feb-23       | Mar-23      | <u>Apr-23</u> | <u>May-23</u> | <u>Jun-23</u> | <u>Jul-23</u> | <u>Aug-23</u> | <u>Sep-23</u>  | <u>Total</u>   |
|----------------------------------------------------------------------------|--------------|---------------|---------------|-------------|--------------|-------------|---------------|---------------|---------------|---------------|---------------|----------------|----------------|
| Initial FY 2023 Spend Plan Estimates                                       | (4)          | -             | (1)           | -           | -            | -           | -             | -             | -             | -             | -             | (2)            | (7)            |
| Monthly Actual/Estimated Obligations                                       | (4)          | (2)           | (1)           | -           | -            | -           | -             | -             | -             | -             | -             | (1)            | (8)            |
| Isaac                                                                      |              | (2)           |               | _           |              |             |               |               |               |               |               |                | (2)            |
| Initial FY 2023 Spend Plan Estimates Monthly Actual/Estimated Obligations  | -            | (3)           | -             | -           | (3)          | -           | -             | -             | -             | -             | -             | -              | (3)            |
| Sandy                                                                      |              |               |               |             |              |             |               |               |               |               |               |                |                |
| Initial FY 2023 Spend Plan Estimates                                       | (54)         | (15)          | (9)           | (37)        | (12)         | (10)        | (3)           | (9)           | (2)           | (54)          | (20)          | (65)           | (290)          |
| Monthly Actual/Estimated Obligations                                       | (52)         | (15)          | (7)           | (7)         | (17)         | (11)        | (33)          | (10)          | (3)           | (55)          | (18)          | (63)           | (291)          |
| 2013 Colorado Flood                                                        |              |               |               |             |              |             | (1)           | (1)           | (1)           |               |               |                | (2)            |
| Initial FY 2023 Spend Plan Estimates  Monthly Actual/Estimated Obligations |              | -             | -             | -           | -            | -           | (1)           | (1)           | (1)           | -             | -             | -              | (3)            |
| WV Floods 4273                                                             |              |               |               |             |              |             |               |               |               |               |               |                |                |
| Initial FY 2023 Spend Plan Estimates                                       | (1)          | (6)           | (29)          | (1)         | (2)          | (3)         | (2)           | (2)           | (1)           | (1)           | (1)           | (1)            | (50)           |
| Monthly Actual/Estimated Obligations                                       | (27)         | (1)           | (1)           | (1)         | (5)          | (5)         | (2)           | (2)           | (1)           | (2)           | (1)           | (2)            | (50)           |
| LA Floods 4277                                                             |              | (1)           | (1)           | (*)         |              | (2)         |               |               |               |               | (5)           | ( <del>-</del> | (15)           |
| Initial FY 2023 Spend Plan Estimates  Monthly Actual/Estimated Obligations | (1)          | (1)           | (1)<br>(1)    | (1)         | (1)          | (2)<br>(5)  | (1)           | -             |               | -             | (5)<br>(5)    | (7)<br>(2)     | (17)<br>(18)   |
| Matthew                                                                    | (-)          |               | (-)           | (-)         | (-)          | (5)         | (-)           |               |               |               |               | (-)            | ( -)           |
| Initial FY 2023 Spend Plan Estimates                                       | (4)          | (9)           | (4)           | (1)         | (6)          | (1)         | (18)          | (1)           | (3)           | (67)          | (1)           | -              | (115)          |
| Monthly Actual/Estimated Obligations                                       | (4)          | (1)           | (1)           | (1)         | (12)         | (2)         | (13)          | (2)           | (15)          | (6)           | (68)          | (2)            | (127)          |
| CA Winter Storms                                                           |              |               |               |             |              |             |               |               |               |               |               |                |                |
| Initial FY 2023 Spend Plan Estimates                                       | -            | (1)           | (8)           | (6)         | (1)          | (18)        | (31)          | -             | (2)           | -             | -             | (3)            | (70)           |
| Monthly Actual/Estimated Obligations                                       | (1)          | (2)           | (1)           | (6)         | (3)          | (4)         | (31)          | (18)          | (2)           | (3)           | -             | (1)            | (72)           |
| Harvey                                                                     |              |               |               |             |              |             |               |               |               |               |               |                |                |
| Initial FY 2023 Spend Plan Estimates  Monthly Actual/Estimated Obligations | (44)<br>(15) | (10)<br>(9)   | (20)<br>(5)   | (4)<br>(10) | (15)<br>(16) | (7)<br>(14) | (55)<br>(50)  | (3)<br>(4)    | (13)<br>(13)  | (14)<br>(20)  | (17)<br>(23)  | (5)<br>(18)    | (207)<br>(197) |
| ·                                                                          | (13)         | (3)           | (3)           | (10)        | (10)         | (14)        | (30)          | (4)           | (13)          | (20)          | (23)          | (10)           | (197)          |
| Irma Initial FY 2023 Spend Plan Estimates                                  | (10)         | (5)           | (6)           | (10)        | (8)          | (15)        | (10)          | (16)          | (11)          | (8)           | (9)           | (18)           | (126)          |
| Monthly Actual/Estimated Obligations                                       | (7)          | (9)           | (12)          | (7)         | (8)          | (14)        | (13)          | (13)          | (2)           | (5)           | (5)           | (24)           | (119)          |
| Maria                                                                      |              |               |               |             |              |             |               |               |               |               |               |                |                |
| Initial FY 2023 Spend Plan Estimates                                       | (154)        | (447)         | (489)         | (303)       | (357)        | (241)       | (148)         | (1,276)       | (510)         | (2,072)       | (230)         | (1,065)        | (7,292)        |
| Monthly Actual/Estimated Obligations                                       | (208)        | (327)         | (340)         | (295)       | (389)        | (466)       | (271)         | (1,532)       | (427)         | (2,388)       | (130)         | (573)          | (7,346)        |
| CA Wildfires 2017                                                          |              |               |               |             |              |             |               |               |               |               |               |                |                |
| Initial FY 2023 Spend Plan Estimates                                       | -            | (3)           | (4)           | (4)         | (40)         | (2)         | -             | -             | (7)           | (6)           | -             | (1)            | (67)           |
| Monthly Actual/Estimated Obligations                                       | -            | -             | -             | (1)         | (39)         | (12)        | (2)           | (1)           | (7)           | (6)           | -             | (1)            | (69)           |
| Florence                                                                   | (1)          | (2)           | (0)           | (0)         | (5)          | (4)         |               | (0)           | (11)          |               |               |                | (42)           |
| Initial FY 2023 Spend Plan Estimates  Monthly Actual/Estimated Obligations | (1)          | (2)<br>(1)    | (6)<br>(1)    | (6)<br>(15) | (5)<br>(6)   | (4)         | (2)           | (8)<br>(8)    | (11)          | (2)           | (1)           | -              | (43)<br>(45)   |
| Michael                                                                    | (-)          | ( )           | ()            | ( - )       | (-)          | (-)         |               | (-)           | (-)           |               |               |                | ( - )          |
| Initial FY 2023 Spend Plan Estimates                                       | (8)          | (2)           | (5)           | (13)        | (13)         | (28)        | (25)          | (9)           | (10)          | (11)          | (21)          | (17)           | (162)          |
| Monthly Actual/Estimated Obligations                                       | (7)          | (5)           | (4)           | (8)         | (5)          | (34)        | (24)          | (14)          | (10)          | (12)          | (17)          | (22)           | (162)          |
| Yutu 4404                                                                  |              |               |               |             |              |             |               |               |               |               |               |                |                |
| Initial FY 2023 Spend Plan Estimates                                       | (3)          | (2)           | (8)           | (1)         | (10)         | (16)        | -             | (19)          | (4)           | -             | -             | (3)            | (66)           |
| Monthly Actual/Estimated Obligations                                       | (1)          | (5)           | (4)           | (1)         | (10)         | (14)        | (5)           | (17)          | (4)           | -             | -             | (5)            | (66)           |
| CA Wildfires 2018                                                          | (22)         | (2)           | (1.6)         | (4)         | (252)        | (*)         | (*)           | (*)           | (52)          | (*)           | (*)           |                | (264)          |
| Initial FY 2023 Spend Plan Estimates  Monthly Actual/Estimated Obligations | (32)         | (3)           | (14)<br>(1)   | (4)<br>(5)  | (253)        | (1)<br>(6)  | (1) (264)     | (1)<br>(29)   | (53)<br>(56)  | (1)           | (1)           | -              | (364)          |
| Worlding Actual Estimated Congations                                       | (1)          | (1)           | (1)           | (3)         | (1)          | (0)         | (204)         | (29)          | (50)          | (1)           | -             | -              | (303)          |

#### Disaster Relief Fund Monthly Obligations FY 2023 DRF Monthly Spend Plan (FY 2023) (\$ in millions) as of December 31, 2022

| N                                                                  | Oct-22      | <u>Nov-22</u> | Dec-22    | <u>Jan-23</u> | Feb-23    | <u>Mar-23</u> | <u>Apr-23</u> | <u>May-23</u> | <u>Jun-23</u> | <u>Jul-23</u> | <u>Aug-23</u> | Sep-23   | Total        |
|--------------------------------------------------------------------|-------------|---------------|-----------|---------------|-----------|---------------|---------------|---------------|---------------|---------------|---------------|----------|--------------|
| Nebraska Winter Storm 2019<br>Initial FY 2023 Spend Plan Estimates | (5)         | (11)          | (2)       | (2)           | (2)       | (1)           | (2)           |               |               |               |               |          | (20)         |
| Monthly Actual/Estimated Obligations                               | (5)<br>(4)  | (11)          | (3)       | (2)           | (2)       | (1)           | (2)           | -             | (1)           | -             | -             | (6)      | (26)<br>(20) |
|                                                                    | (4)         | -             | -         | (3)           | (3)       | (1)           | (2)           | -             | (1)           | -             | -             | (0)      | (20)         |
| PR Earthquakes 4473                                                |             |               |           |               |           |               |               |               |               |               |               |          |              |
| Initial FY 2023 Spend Plan Estimates                               | (55)        | (39)          | (9)       | (8)           | (4)       | (9)           | (2)           | (7)           | (5)           | (5)           | (15)          | (9)      | (167)        |
| Monthly Actual/Estimated Obligations                               | (64)        | (4)           | (3)       | (1)           | (31)      | (40)          | (2)           | (2)           | (2)           | (3)           | (3)           | (11)     | (166)        |
| COVID-19                                                           |             |               |           |               |           |               |               |               |               |               |               |          |              |
| Initial FY 2023 Spend Plan Estimates                               | (1,128)     | (1,633)       | (1,524)   | (2,292)       | (2,338)   | (1,998)       | (1,047)       | (1,276)       | (1,616)       | (1,392)       | (931)         | (2,077)  | (19,252)     |
| Monthly Actual/Estimated Obligations                               | (1,649)     | (897)         | (933)     | (919)         | (2,308)   | (2,816)       | (2,430)       | (2,373)       | (1,597)       | (1,634)       | (2,334)       | (4,189)  | (24,079)     |
| California Wildfires 2020                                          |             |               |           |               |           |               |               |               |               |               |               |          |              |
| Initial FY 2023 Spend Plan Estimates                               | (26)        | (25)          | (6)       | (18)          | (27)      | (47)          | (1)           | (22)          | (6)           | -             | -             | (294)    | (472)        |
| Monthly Actual/Estimated Obligations                               | (6)         | (2)           | (7)       | (32)          | (22)      | (42)          | (53)          | (9)           | -             | -             | -             | (299)    | (472)        |
| Laura                                                              |             |               |           |               |           |               |               |               |               |               |               |          |              |
| Initial FY 2023 Spend Plan Estimates                               | (216)       | (106)         | (141)     | (141)         | (56)      | (30)          | (29)          | (12)          | (34)          | (6)           | (5)           | (7)      | (783)        |
| Monthly Actual/Estimated Obligations                               | (267)       | (116)         | (76)      | (121)         | (60)      | (56)          | (45)          | (13)          | (42)          | (12)          | (6)           | (5)      | (819)        |
| O Wilden. 2020                                                     |             |               |           |               |           |               |               |               |               |               |               |          |              |
| Oregon Wildfires 2020<br>Initial FY 2023 Spend Plan Estimates      | (7)         | (32)          | (66)      | (63)          | (4)       | (6)           | (9)           | (4)           | (29)          | (12)          | (4)           | (5)      | (241)        |
| Monthly Actual/Estimated Obligations                               | (60)        | (7)           | (31)      | (8)           | (27)      | (15)          | (11)          | (20)          | (33)          | (12)          | (3)           | (5)      | (235)        |
|                                                                    | (00)        | (1)           | (51)      | (0)           | (27)      | (13)          | (11)          | (20)          | (33)          | (13)          | (3)           | (7)      | (233)        |
| Ida<br>Initial FY 2023 Spend Plan Estimates                        | (282)       | (200)         | (133)     | (131)         | (69)      | (91)          | (348)         | (135)         | (356)         | (111)         | (129)         | (176)    | (2,161)      |
| Monthly Actual/Estimated Obligations                               | (319)       | (169)         | (133)     | (131)         | (228)     | (100)         | (351)         | (171)         | (305)         | (99)          | (62)          | (176)    | (2,101)      |
| Wolling Actual Estimated Obligations                               | (317)       | (10))         | (120)     | (120)         | (226)     | (100)         | (331)         | (171)         | (303)         | (55)          | (02)          | (132)    | (2,210)      |
| Fiona                                                              |             |               |           |               |           |               |               |               |               |               |               |          |              |
| Initial FY 2023 Spend Plan Estimates                               | (627)       | (373)         | (331)     | (311)         | (290)     | (207)         | (207)         | (114)         | (83)          | (62)          | (52)          | (42)     | (2,699)      |
| Monthly Actual/Estimated Obligations                               | (627)       | 4             | (68)      | (721)         | (52)      | (96)          | (44)          | (30)          | (67)          | (477)         | (1,260)       | (551)    | (3,989)      |
| Ian                                                                |             |               |           |               |           |               |               |               |               |               |               |          |              |
| Initial FY 2023 Spend Plan Estimates                               | (2,458)     | (405)         | (360)     | (338)         | (315)     | (225)         | (225)         | (124)         | (90)          | (68)          | (56)          | (46)     | (4,710)      |
| Monthly Actual/Estimated Obligations                               | (2,458)     | (19)          | (143)     | (477)         | (276)     | (115)         | (130)         | (209)         | (78)          | (84)          | (50)          | (52)     | (4,091)      |
| Actual/Estimated Major Declaration Obligations                     |             |               |           |               |           |               |               |               |               |               |               |          |              |
| ·                                                                  |             |               |           |               |           |               |               |               |               |               |               |          |              |
| Total DR Actual/Estimated Obligations                              | (6,275)     | (1,864)       | (2,029)   | (2,946)       | (3,872)   | (4,306)       | (3,994)       | (4,669)       | (2,957)       | (5,020)       | (4,375)       | (6,288)  | (48,595)     |
| FY 2023 Actual/Estimated Recoveries                                |             |               |           |               |           |               |               |               |               |               |               |          |              |
| Monthly Recoveries                                                 | 662         | 278           | 201       | 239           | 239       | 239           | 239           | 239           | 241           | 241           | 241           | 241      | 3,300        |
| Major Declaration Actuals/Estimated                                | 559         | 272           | 194       | 219           | 219       | 219           | 219           | 219           | 220           | 220           | 220           | 220      | 3,000        |
| Base Actuals/Estimated                                             | 103         | 6             | 7         | 20            | 20        | 20            | 20            | 20            | 21            | 21            | 21            | 21       | 300          |
| DRF Available at End of Month (Including Recoveries)               | \$ 23,193 5 | § 21,503 \$   | 25,759 \$ | 22,995 \$     | 19,298 \$ | 14,638 \$     | 10,833 \$     | 6,352 \$      | 3,532 \$      | (1,289) \$    | (5,476) \$    | (11,620) |              |