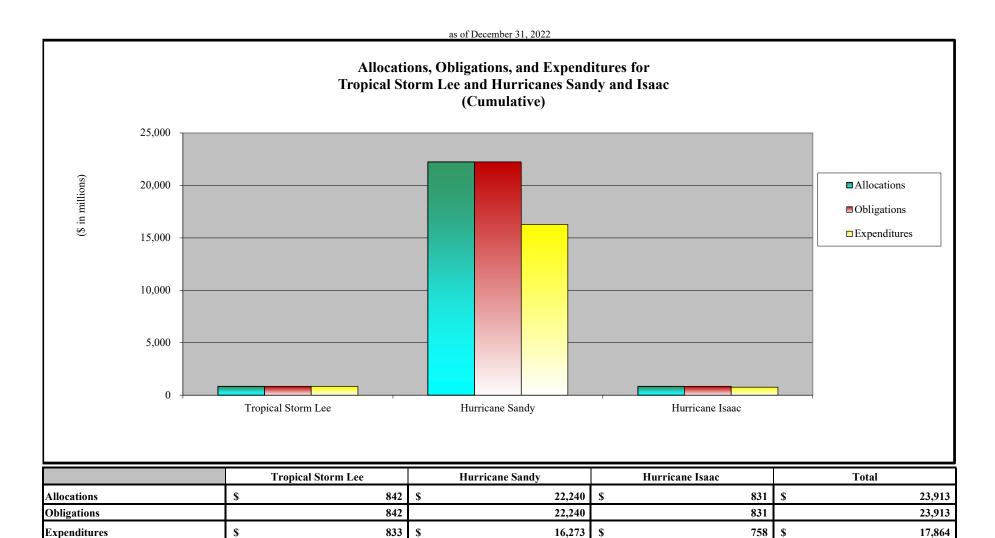

- 1. Appendix A is an appropriations summary that includes a synopsis of the amount of appropriations made available by source, the transfers executed, the previously allocated funds recovered, and the commitments, allocations, and obligations.
- 2. Appendix B presents details on the DRF funding activities delineated by month.
- 3. Appendix C presents obligations and estimates by spending category for Hurricanes Sandy, Harvey, Irma, and Maria; Coronavirus Disease 2019 (COVID-19); and declarations since August 1, 2017.
- 4. Appendix D presents funding summaries for the current active catastrophic events including the allocations, obligations, and expenditures.
- 5. Appendix E presents the fund exhaustion date, or end-of-fiscal-year balance.
- 6. Appendix F presents a bridge table that provides explanation for the monthly and baseline change for all activities to include details for catastrophic events.
- 7. Appendix G presents the fund history and current status of the Building Resilient Infrastructure and Communities (BRIC)/Predisaster Mitigation (PDM) program.