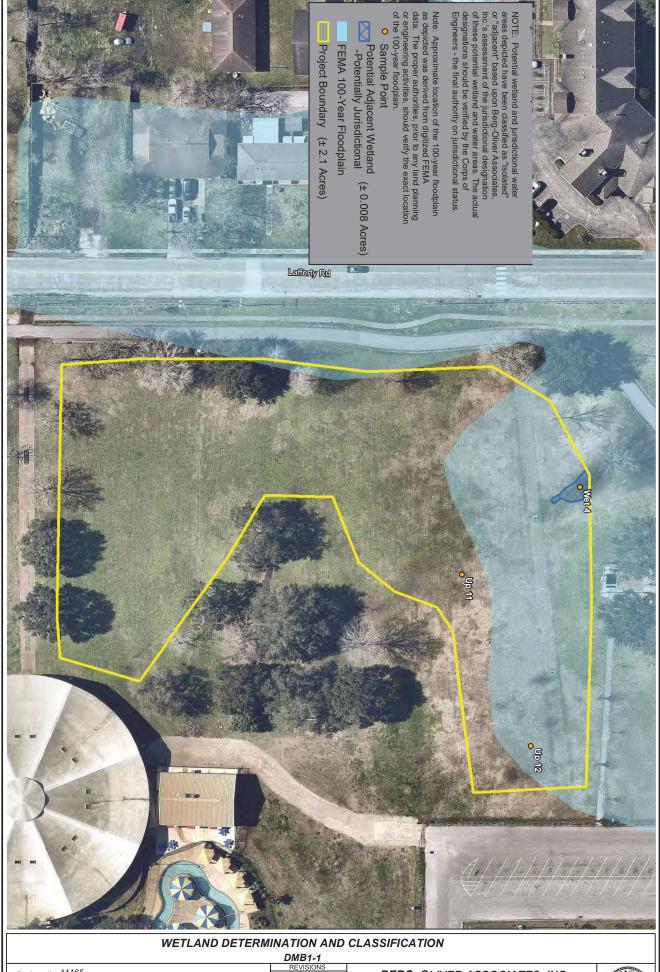

### BERG+OLIVER ASSOCIATES, INC.

 Project #:
 11165

 For:
 City of Pasadena

 Location:
 1200 Parkside Drive (Strawberry Park)

 Harris County, Texas

KEVIOIONO