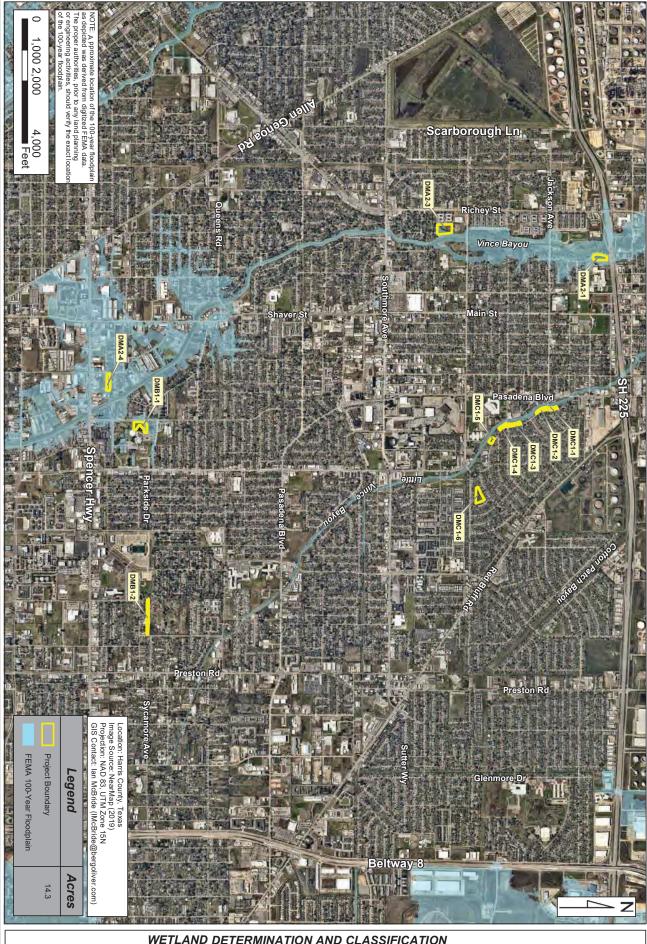

# WETLAND DETERMINATION AND CLASSIFICATION PROJECT OVERVIEW

Project #: 11165

or: City of Pasadena

Location: From SH 225 South to Spencer Hwy and from Allen Genoa Raod East to SH 8; Harris County, Texas REVISIONS 6/24/19 by MER