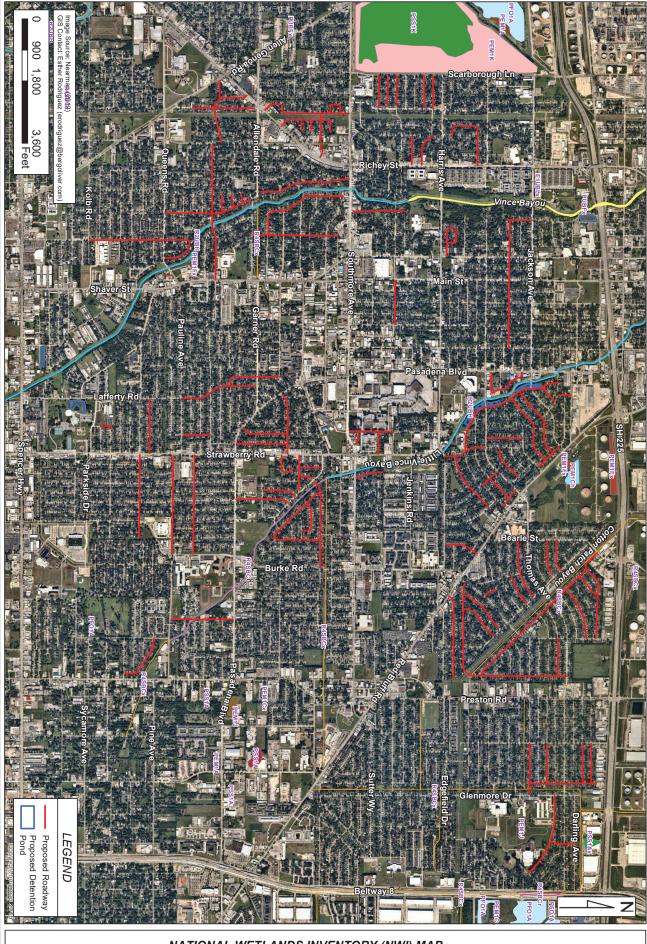

### NATIONAL WETLANDS INVENTORY (NWI) MAP

City of Pasadena

For: City of Pasadena
Location: From SH 225 South to Spencer Hwy and from Allen Genoa Road East to BW 8; Harris County, Texas

REVISIONS

#### BERG+OLIVER ASSOCIATES, INC.