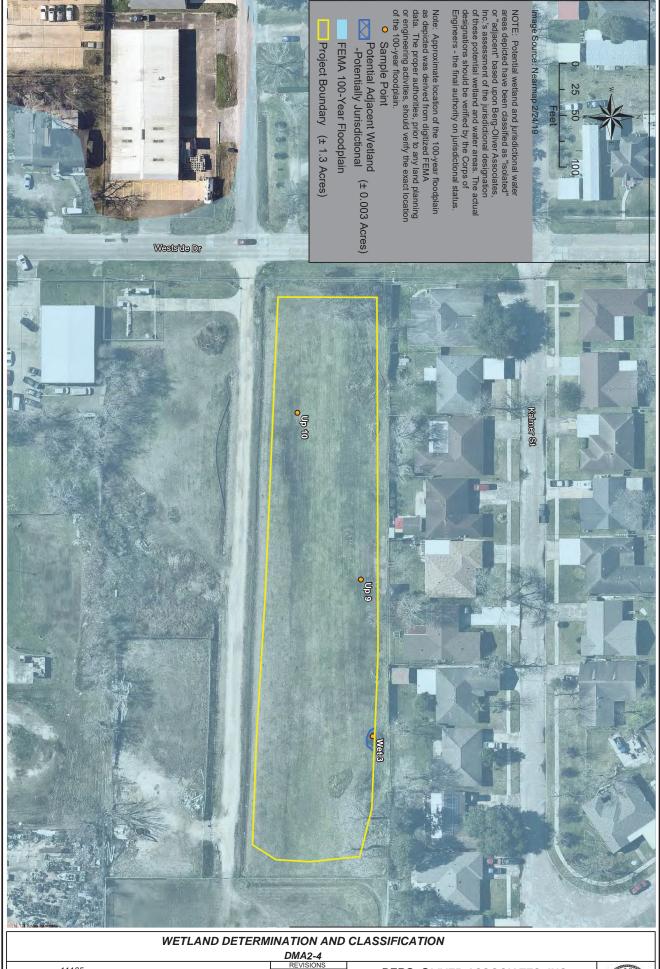

### BERG+OLIVER ASSOCIATES, INC.

Project #: 11165 City of Pasadena For: City of Pasadena
Location: 3000 Westside Drive Harris County, Texas