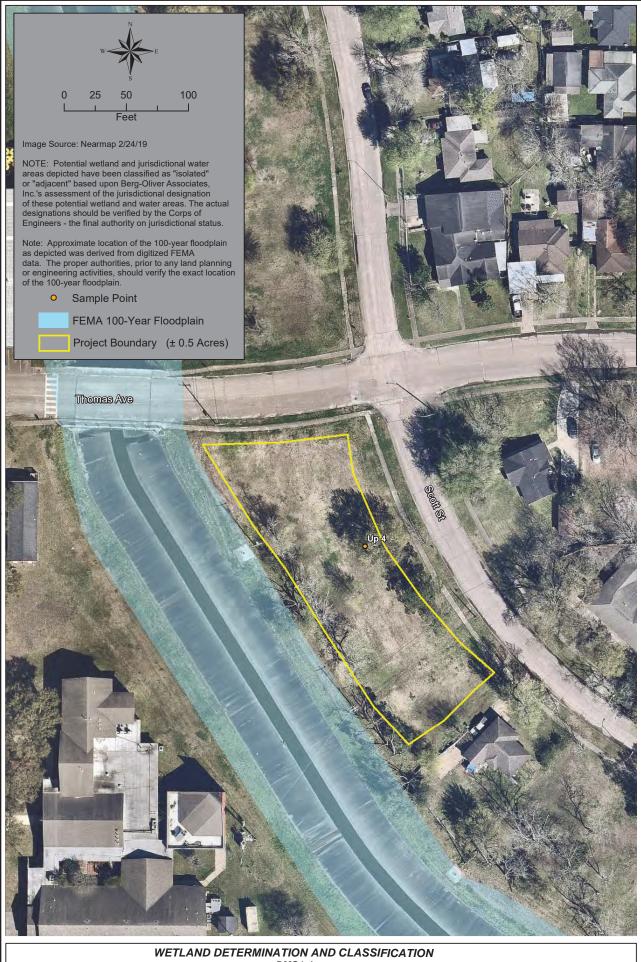

### BERG+OLIVER ASSOCIATES, INC.

Project #: 11165 For: City of Pasadena
Location: 1220-1306 Scott Street Harris County, Texas