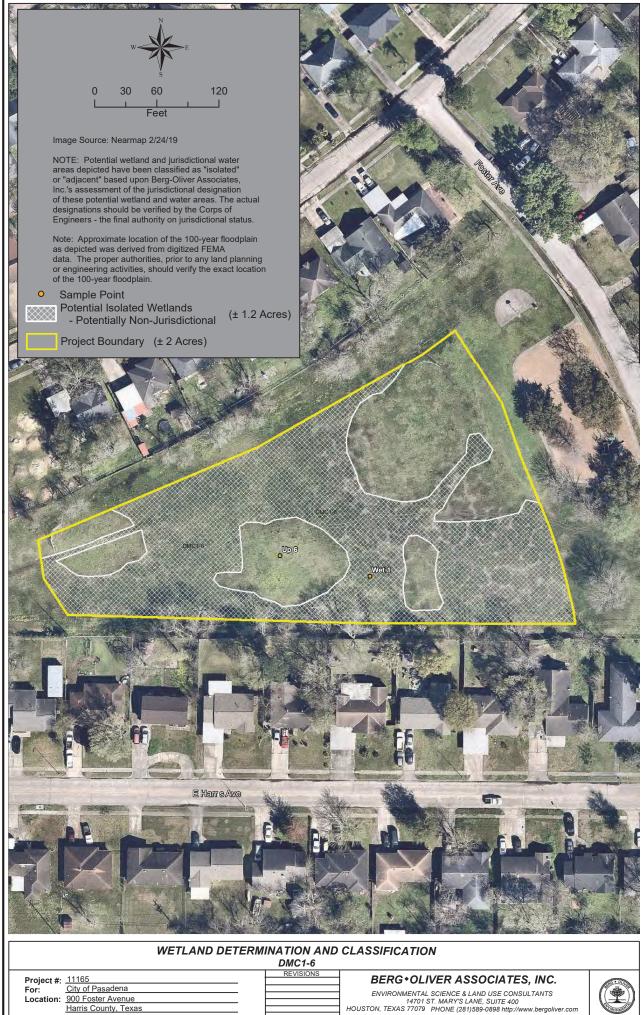

treet ROW at Wichita Street

 Harris County, Texas

### BERG+OLIVER ASSOCIATES, INC.





 Project #:
 11165

 City of Pasadena

 Location:
 418-424 Scott Street

 Harris County, Texas

REVISIONS

#### BERG+OLIVER ASSOCIATES, INC.





 Project #:
 11165

 For:
 City of Pasadena

 Location:
 502-514 Scott Street

 Harris County, Texas

### BERG\*OLIVER ASSOCIATES, INC.





 Project #:
 11165

 For:
 City of Pasadena

 Location:
 614-624 Scott Street

 Harris County, Texas

## BERG+OLIVER ASSOCIATES, INC. ENVIRONMENTAL SCIENCE & LAND USE CONSULTANTS





## DMC1-4

Project #: 11165 For: City of Pasadena
Location: 1202-1206 Scott Street Harris County, Texas

### BERG+OLIVER ASSOCIATES, INC.





Project #: 11165 For: City of Pasadena
Location: 1220-1306 Scott Street Harris County, Texas





### BERG+OLIVER ASSOCIATES, INC.