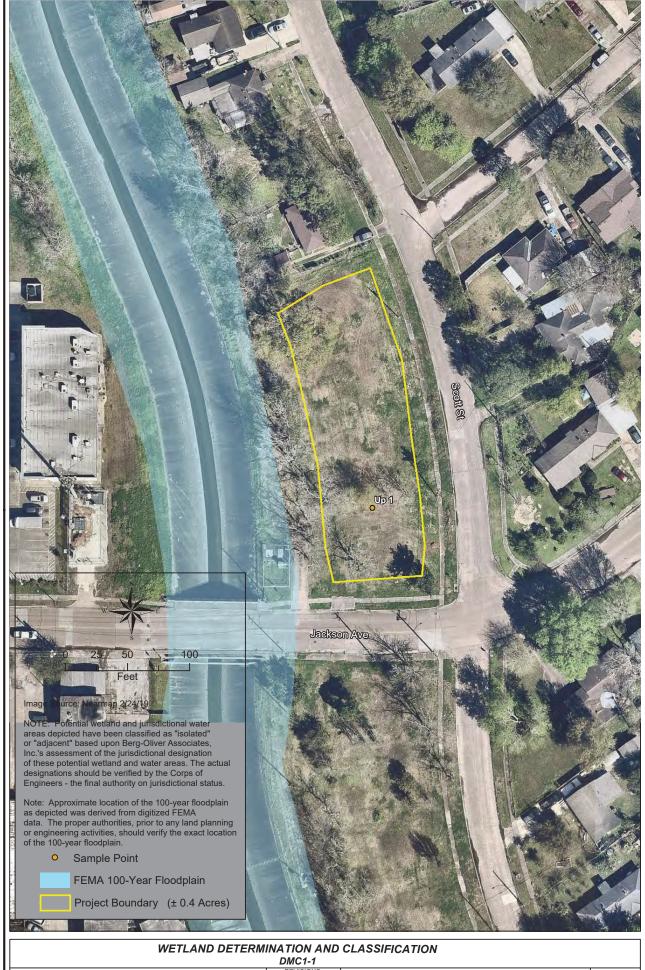

### BERG+OLIVER ASSOCIATES, INC.

 Project #:
 11165

 City of Pasadena

 Location:
 418-424 Scott Street

 Harris County, Texas

REVISIONS