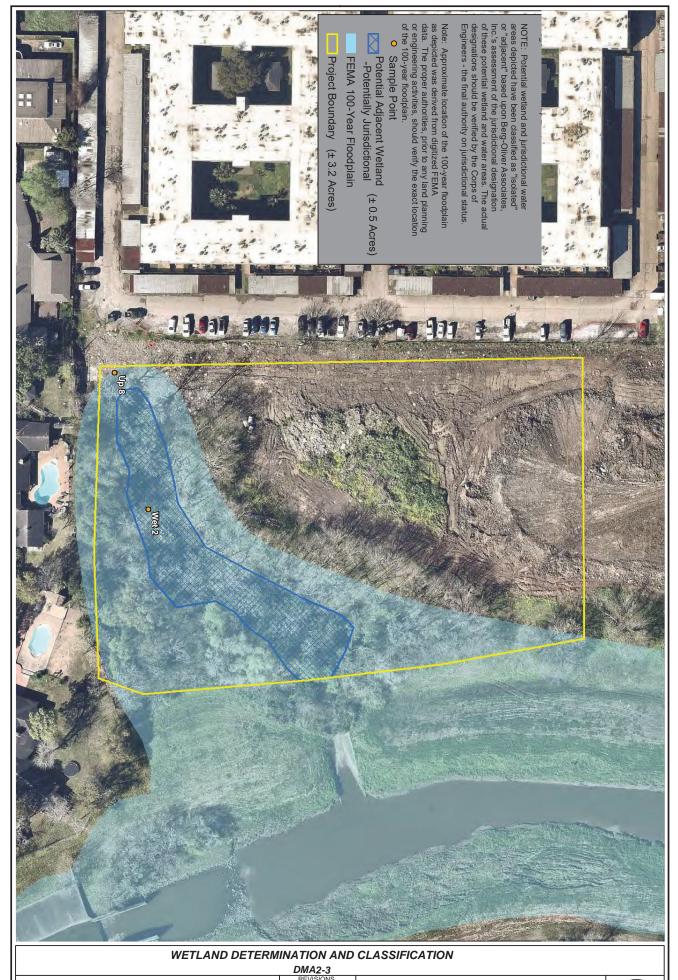

11165

City of Pasadena

Location: From SH 225 South to Spencer Hwy and from Allen Genoa
Road East to BW 8; Harris County, Texas

#### BERG+OLIVER ASSOCIATES, INC.





### NATIONAL WETLANDS INVENTORY (NWI) MAP

City of Pasadena

For: City of Pasadena
Location: From SH 225 South to Spencer Hwy and from Allen Genoa Road East to BW 8; Harris County, Texas

REVISIONS

#### BERG+OLIVER ASSOCIATES, INC.





# WETLAND DETERMINATION AND CLASSIFICATION PROJECT OVERVIEW

Project #: 11165

or: City of Pasadena

Location: From SH 225 South to Spencer Hwy and from Allen Genoa Raod East to SH 8; Harris County, Texas REVISIONS 6/24/19 by MER

#### BERG + OLIVER ASSOCIATES, INC.





Project #: 11165
For: City of Pasadena
Location: 200 Vince St
Harris County, Texas

### BERG\*OLIVER ASSOCIATES, INC.





### BERG+OLIVER ASSOCIATES, INC.





Project #: 11165 City of Pasadena For: City of Pasadena
Location: 3000 Westside Drive Harris County, Texas

### BERG+OLIVER ASSOCIATES, INC.





 Project #:
 11165

 For:
 City of Pasadena

 Location:
 1200 Parkside Drive (Strawberry Park)

 Harris County, Texas

KEVIOIONO

### BERG+OLIVER ASSOCIATES, INC.





 Project #:
 11165

 For:
 City of Pasadena

 Location:
 South Street ROW at Wichita Street

 Harris County, Texas

### BERG+OLIVER ASSOCIATES, INC.





 Project #:
 11165

 City of Pasadena

 Location:
 418-424 Scott Street

 Harris County, Texas

REVISIONS

#### BERG+OLIVER ASSOCIATES, INC.





 Project #:
 11165

 For:
 City of Pasadena

 Location:
 502-514 Scott Street

 Harris County, Texas

### BERG\*OLIVER ASSOCIATES, INC.





 Proj