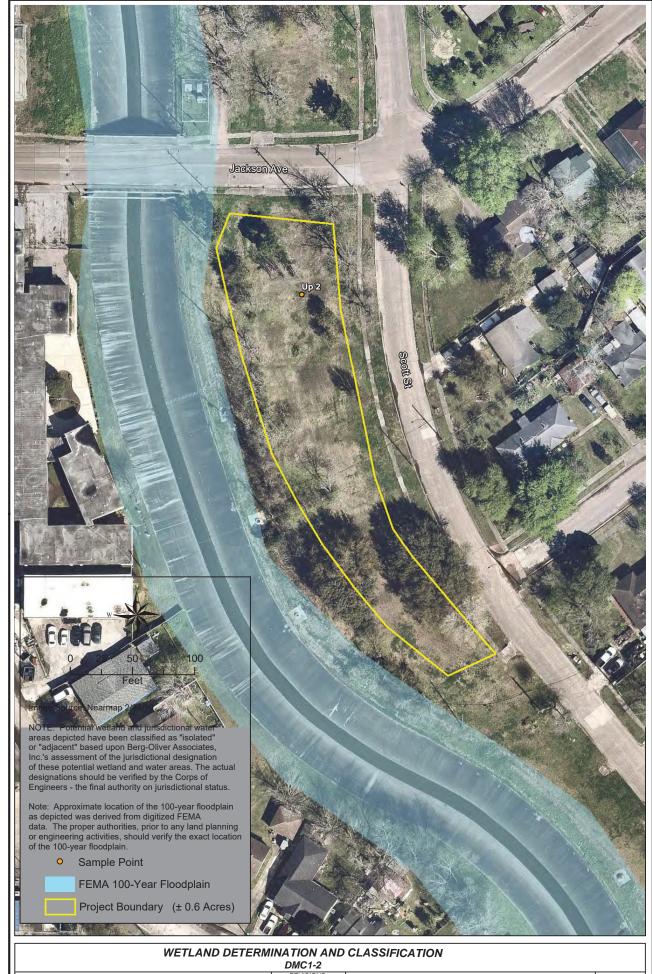

### BERG+OLIVER ASSOCIATES, INC.

 Project #:
 11165

 City of Pasadena

 Location:
 418-424 Scott Street

 Harris County, Texas

REVISIONS