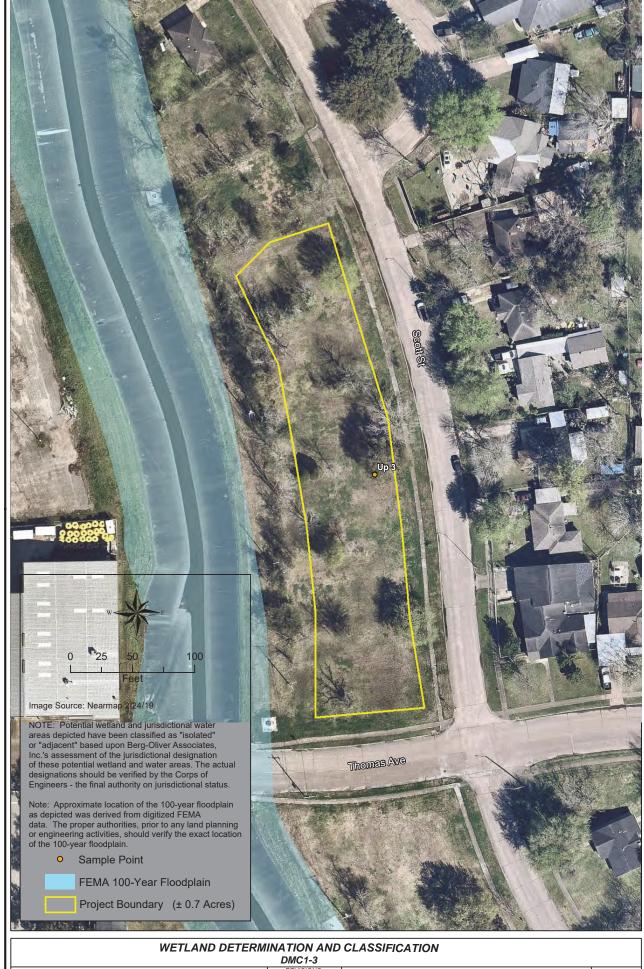

## DMC1-4

Project #: 11165 For: City of Pasadena
Location: 1202-1206 Scott Street Harris County, Texas