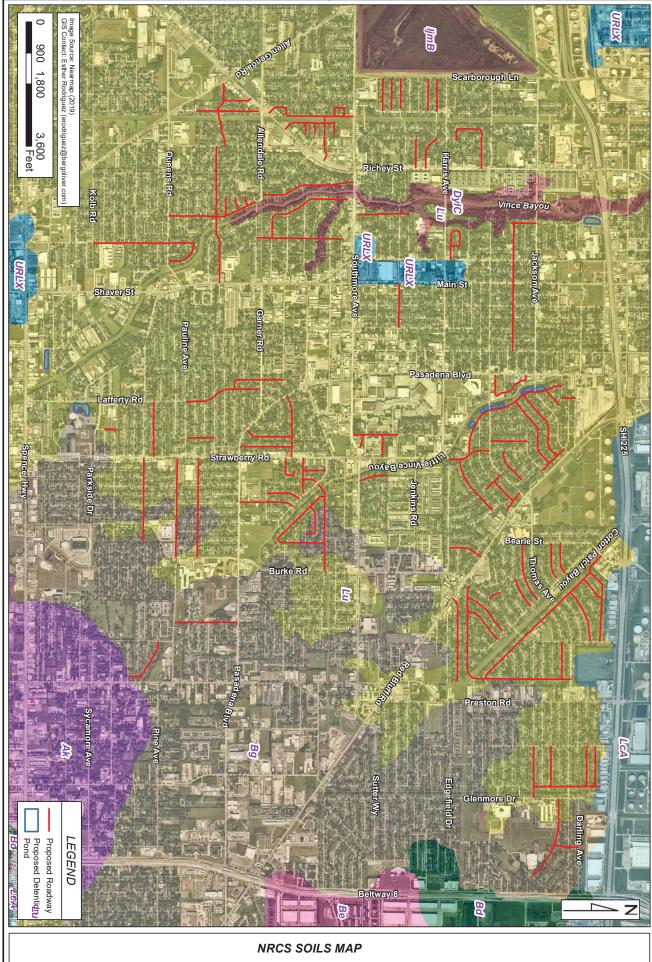

### BERG+OLIVER ASSOCIATES, INC.

Project #: \_\_11165

City of Pasadena

Location: From SH 225 South to Spencer Hwy and from Allen Genoa
Road East to BW 8; Harris County, Texas

#### BERG+OLIVER ASSOCIATES, INC.