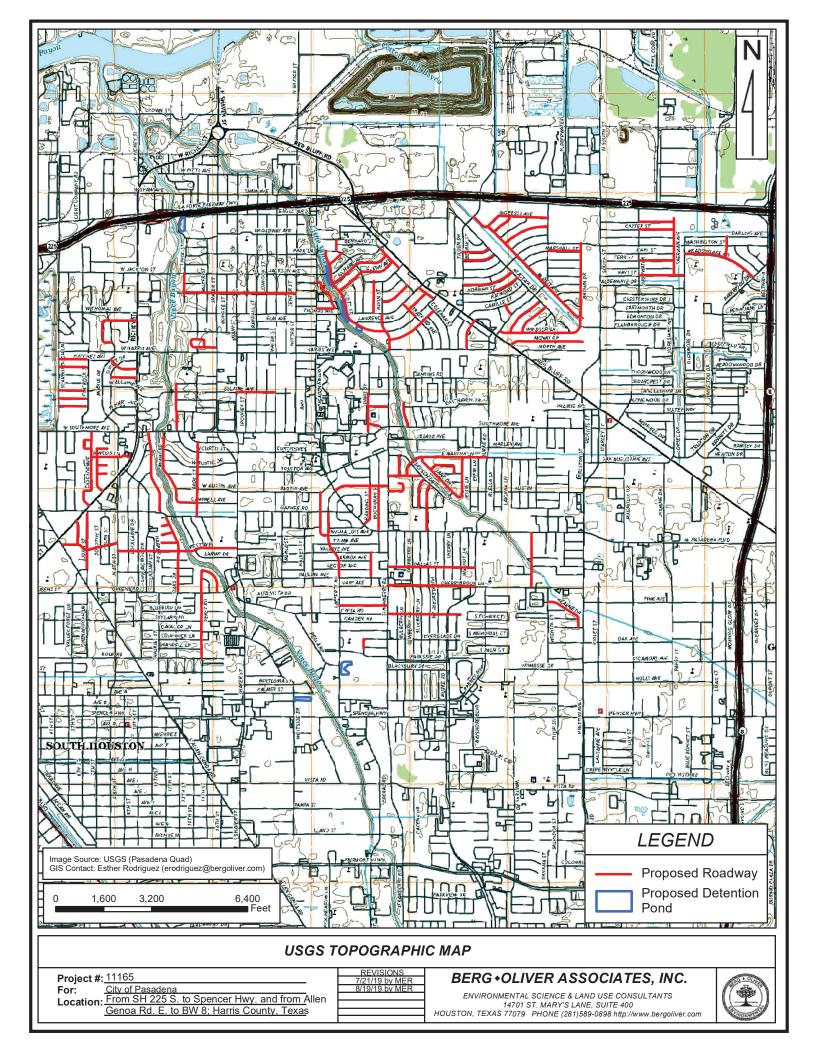

### **APPENDIX C**

TOPOGRAPHIC, SOILS, FLOODPLAIN, NWI, and WETLAND DETERMINATION AND CLASSIFICATION MAPS

City of Pasadena

For: City of Pasadena

Location: From SH 225 South to Spencer Hwy and from Allen Genoa
Road East to BW 8: Harris County, Texas

### BERG+OLIVER ASSOCIATES, INC.

Project #: \_\_11165

City of Pasadena

Location: From SH 225 South to Spencer Hwy and from Allen Genoa
Road East to BW 8; Harris County, Texas