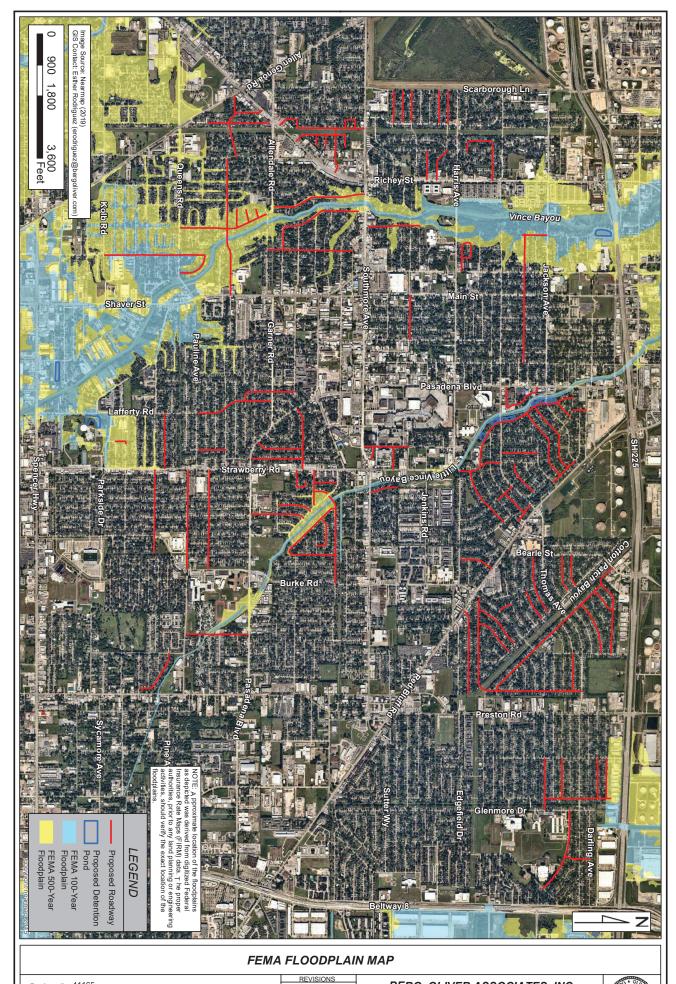

### BERG+OLIVER ASSOCIATES, INC.

Project #: \_\_11165

City of Pasadena

Location: From SH 225 South to Spencer Hwy and from Allen Genoa
Road East to BW 8; Harris County, Texas