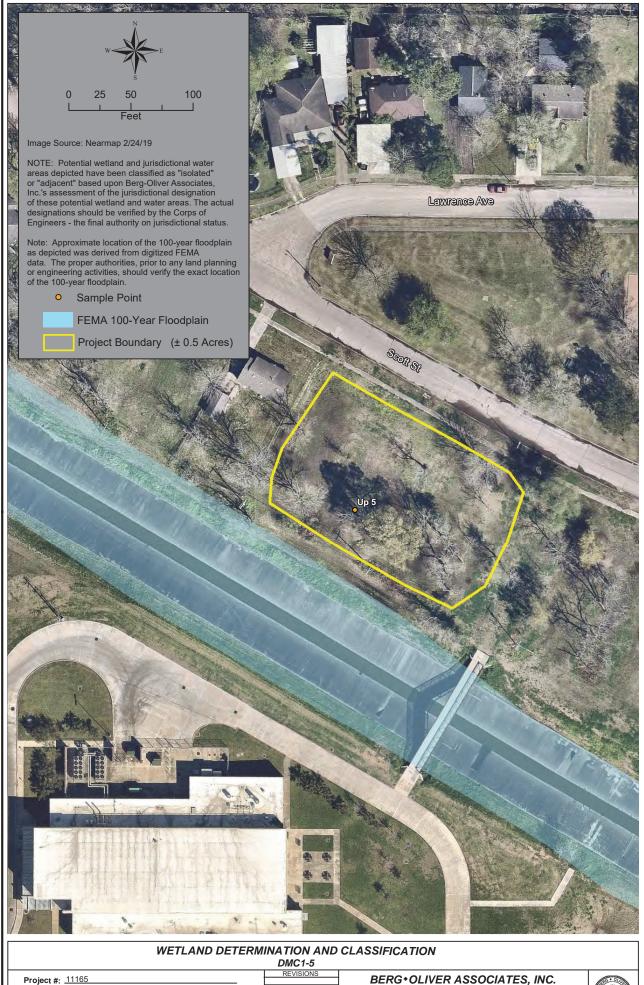

### BERG+OLIVER ASSOCIATES, INC.

 Project #:
 11165

 For:
 City of Pasadena

 Location:
 South Street ROW at Wichita Street

 Harris County, Texas