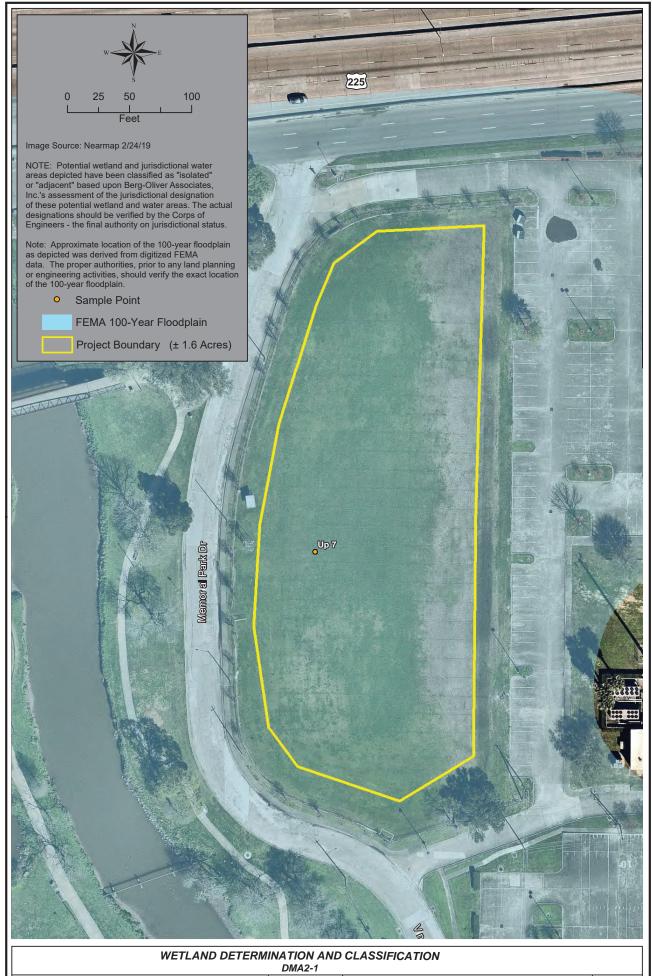

#### BERG + OLIVER ASSOCIATES, INC.

Project #: 11165
For: City of Pasadena
Location: 200 Vince St
Harris County, Texas