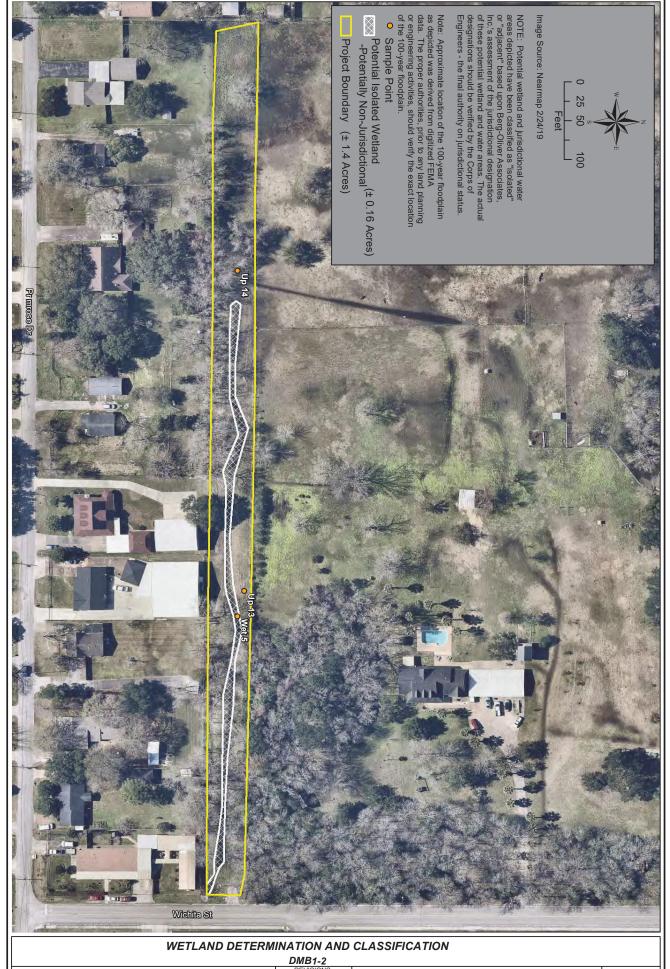

### BERG+OLIVER ASSOCIATES, INC.

 Project #:
 11165

 For:
 City of Pasadena

 Location:
 South Street ROW at Wichita Street

 Harris County, Texas