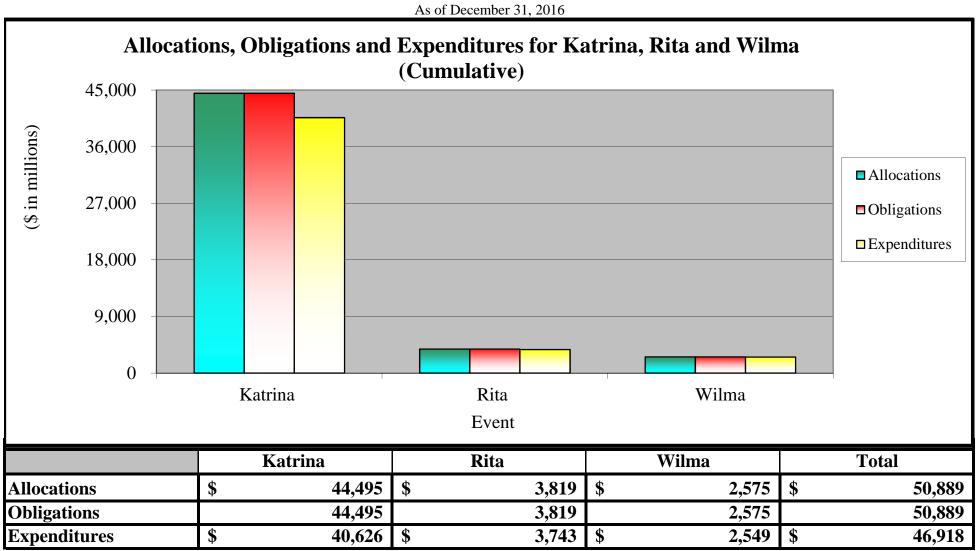

(iii) the obligations for catastrophic events delineated by event and by state; and

(iv) the amount of previously obligated funds that are recovered;

(C) a summary of allocations, obligations, and expenditures for catastrophic events delineated by event;

Consequently, the following report elements are included:

- 1. Appendix A is an appropriations summary that includes a synopsis of the amount of appropriations made available by source, the transfers executed, the previously allocated funds recovered, and the commitments, allocations, and obligations.
- 2. Appendix B presents details on the DRF funding activities delineated by month.
- 3. Appendix C presents Hurricane Sandy FY 2017 obligations by spending categories.
- 4. Appendix D presents funding summaries for the current active catastrophic events including the allocations, obligations, and expenditures.
- 5. Appendix E presents the fund exhaustion date, or end-of-fiscal-year balance.
- 6. Appendix F presents a bridge table that provides explanation for the monthly and baseline change for all activities to include details for catastrophic events.