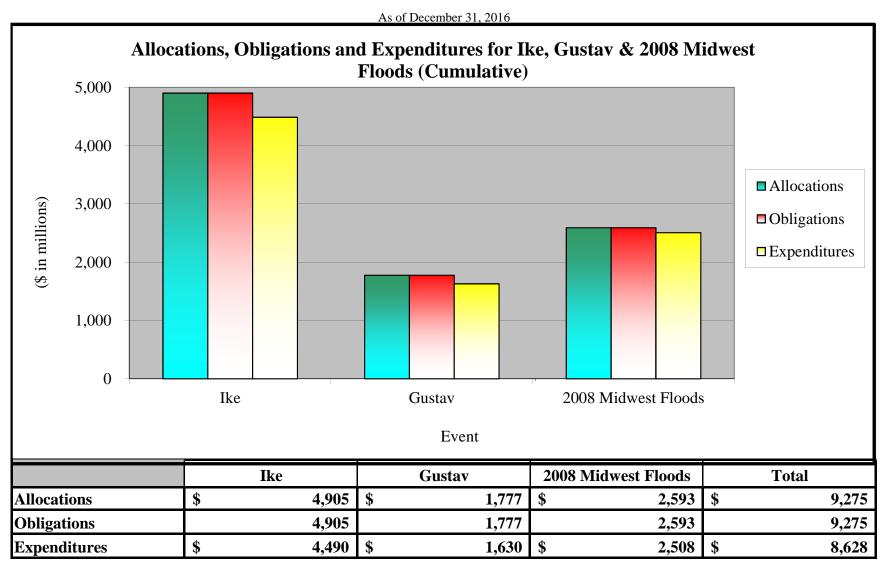

(iii) the obligations for catastrophic events delineated by event and by state; and

(iv) the amount of previously obligated funds that are recovered;

(C) a summary of allocations, obligations, and expenditures for catastrophic events delineated by event;

Consequently, the following report elements are included:

- 1. Appendix A is an appropriations summary that includes a synopsis of the amount of appropriations made available by source, the transfers executed, the previously allocated funds recovered, and the commitments, allocations, and obligations.
- 2. Appendix B presents details on the DRF funding activities delineated by month.
- 3. Appendix C presents Hurricane Sandy FY 2017 obligations by spending categories.
- 4. Appendix D presents funding summaries for the current active catastrophic events including the allocations, obligations, and expenditures.
- 5. Appendix E presents the fund exhaustion date, or end-of-fiscal-year balance.
- 6. Appendix F presents a bridge table that provides explanation for the monthly and baseline change for all activities to include details for catastrophic events.