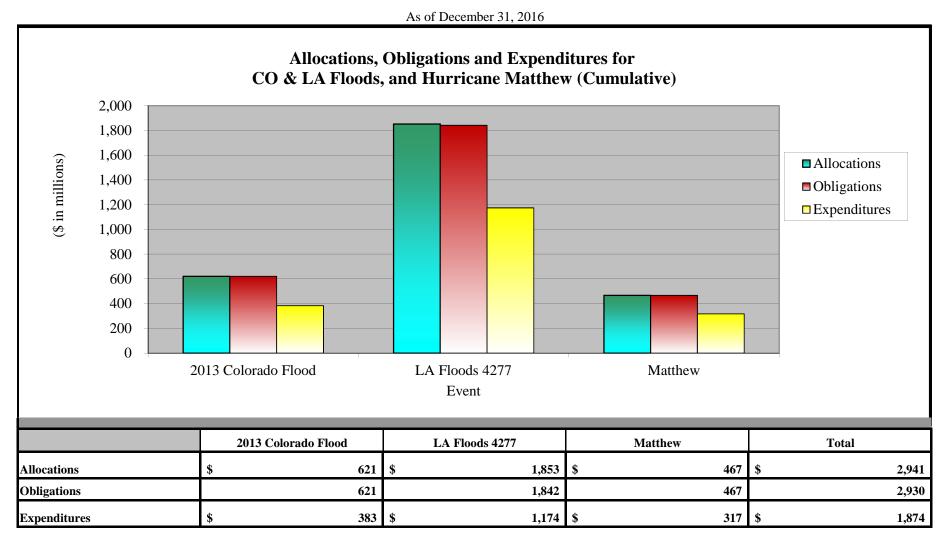

(iii) the obligations for catastrophic events delineated by event and by state; and

(iv) the amount of previously obligated funds that are recovered;

(C) a summary of allocations, obligations, and expenditures for catastrophic events delineated by event;

Consequently, the following report elements are included:

- 1. Appendix A is an appropriations summary that includes a synopsis of the amount of appropriations made available by source, the transfers executed, the previously allocated funds recovered, and the commitments, allocations, and obligations.
- 2. Appendix B presents details on the DRF funding activities delineated by month.
- 3. Appendix C presents Hurricane Sandy FY 2017 obligations by spending categories.
- 4. Appendix D presents funding summaries for the current active catastrophic events including the allocations, obligations, and expenditures.
- 5. Appendix E presents the fund exhaustion date, or end-of-fiscal-year balance.
- 6. Appendix F presents a bridge table that provides explanation for the monthly and baseline change for all activities to include details for catastrophic events.