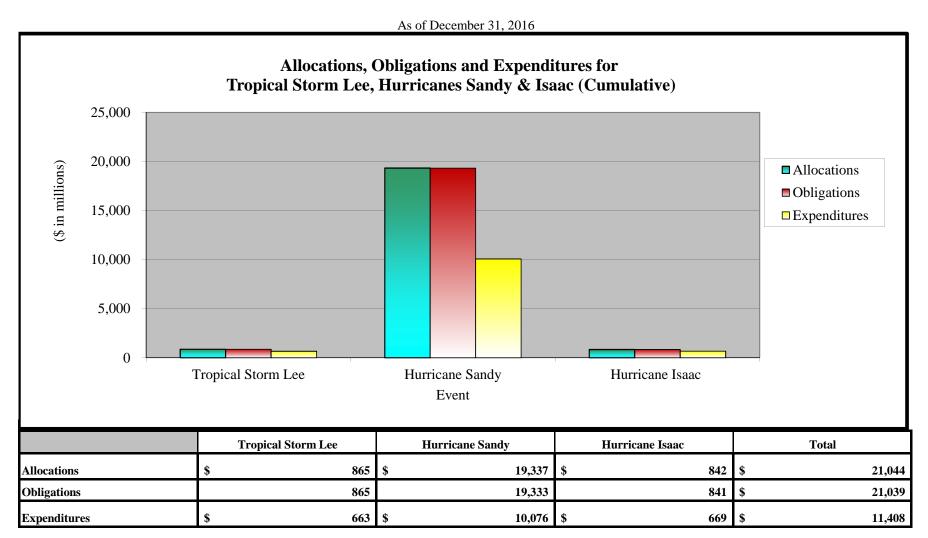

(iii) the obligations for catastrophic events delineated by event and by state; and

(iv) the amount of previously obligated funds that are recovered;

(C) a summary of allocations, obligations, and expenditures for catastrophic events delineated by event;

Consequently, the following report elements are included:

- 1. Appendix A is an appropriations summary that includes a synopsis of the amount of appropriations made available by source, the transfers executed, the previously allocated funds recovered, and the commitments, allocations, and obligations.
- 2. Appendix B presents details on the DRF funding activities delineated by month.
- 3. Appendix C presents Hurricane Sandy FY 2017 obligations by spending categories.
- 4. Appendix D presents funding summaries for the current active catastrophic events including the allocations, obligations, and expenditures.
- 5. Appendix E presents the fund exhaustion date, or end-of-fiscal-year balance.
- 6. Appendix F presents a bridge table that provides explanation for the monthly and baseline change for all activities to include details for catastrophic events.