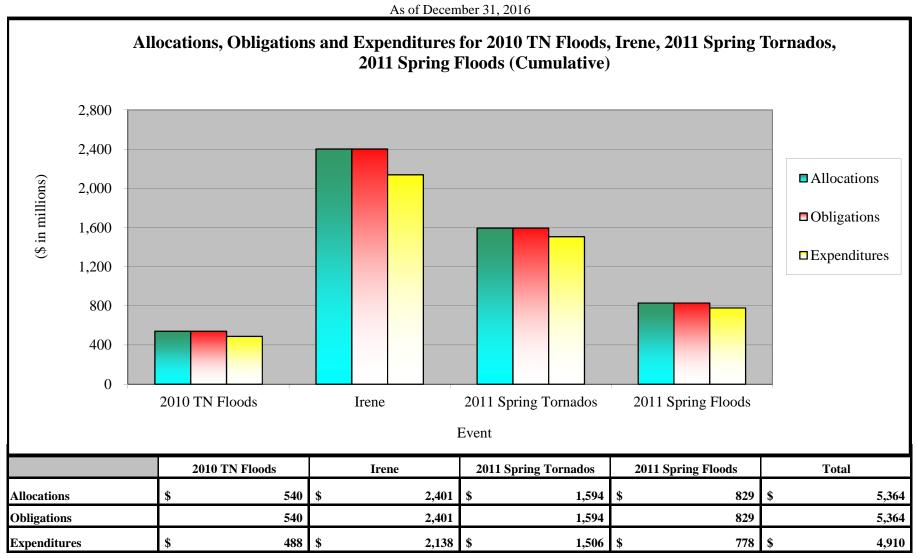

(iii) the obligations for catastrophic events delineated by event and by state; and

(iv) the amount of previously obligated funds that are recovered;

(C) a summary of allocations, obligations, and expenditures for catastrophic events delineated by event;

Consequently, the following report elements are included:

- 1. Appendix A is an appropriations summary that includes a synopsis of the amount of appropriations made available by source, the transfers executed, the previously allocated funds recovered, and the commitments, allocations, and obligations.
- 2. Appendix B presents details on the DRF funding activities delineated by month.
- 3. Appendix C presents Hurricane Sandy FY 2017 obligations by spending categories.
- 4. Appendix D presents funding summaries for the current active catastrophic events including the allocations, obligations, and expenditures.
- 5. Appendix E presents the fund exhaustion date, or end-of-fiscal-year balance.
- 6. Appendix F presents a bridge table that provides explanation for the monthly and baseline change for all activities to include details for catastrophic events.