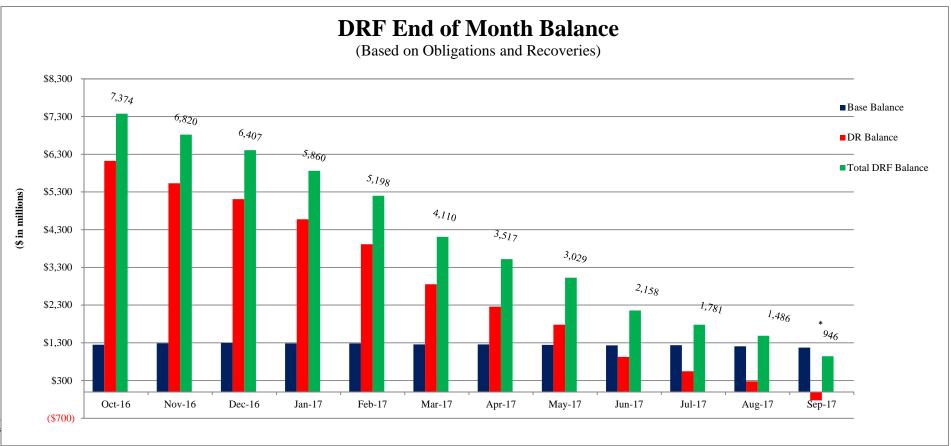

| × • • • • • • • • • • • • • • • • • • •                | n Millions) |          | Major     |          |
|--------------------------------------------------------|-------------|----------|-----------|----------|
|                                                        |             | Base Dec | larations | Total    |
| Carryover From FY16                                    | \$          | 1,734 \$ | 85        | \$ 1,819 |
| FY17 Appropriation/CR <sup>(1)</sup>                   |             | 661      | 6,713     | 7,374    |
| FY17 Recoveries                                        |             | 98       | 71        | 169      |
| Total Budget Authority                                 |             | 2,493    | 6,869     | 9,362    |
| Rescission <sup>(2)</sup>                              |             | (1,022)  | -         | (1,022)  |
| Transfer to OIG <sup>(2)</sup>                         |             | (24)     | -         | (24)     |
| Revised Budget Authority                               |             | 1,447    | 6,869     | 8,316    |
| Obligations <sup>(3)</sup>                             |             | (149)    | (1,760)   | (1,909)  |
| Balance                                                |             | 1,298    | 5,109     | 6,407    |
| Projections for the Remainder of FY17                  |             |          |           |          |
| Projected FY17 Additional Obligations                  |             | -        | -         | -        |
| Based on Existing Spend Plans                          |             | -        | -         | -        |
| Non-Catastrophic Disasters                             |             | -        | (1,311)   | (1,311)  |
| Catastrophic Disasters                                 |             | -        | (3,490)   | (3,490)  |
| DRS and Other                                          |             | (233)    | -         | (233)    |
| Subtotal Existing Spend Plans                          |             | (233)    | (4,801)   | (5,034)  |
| Based on 10 year Average                               |             |          | (027)     | (027)    |
| Non-Catastrophic Disasters                             |             | -        | (837)     | (837)    |
| EM, FMAG and Surge                                     |             | (171)    | - (027)   | (171)    |
| Subtotal 10-year Average                               |             | (171)    | (837)     | (1,008)  |
| Total Projected FY17 Additional Obligations            |             | (404)    | (5,638)   | (6,042)  |
| Projected Additional Recoveries                        |             | 277      | 304       | 581      |
| Projected Balance at September 30, 2017 <sup>(4)</sup> | \$          | 1,171 \$ | (225)     | \$ 946   |

(3) As of December 31, 2016 unobligated commitments totaled \$48M and uncommitted/ unobligated allocations totaled \$21M.

(4) Current end-of-year projected balance in the Major Declarations is showing a deficit, which FEMA continues to monitor. If warranted, FEMA will take steps to reprogram DRF funds from the base to the majors to cover obligations.