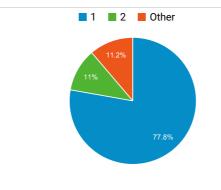

v 30, 2018



### **Total Unique Searches**

151,676 % of Total: 100.00% (151,676)

### **Total Visits**

**96,725** % of Total: 100.00% (96,725)

## Top Unique Searches by Search Term

| Search Term | Total<br>Unique<br>Searches |
|-------------|-----------------------------|
| flood maps  | 863                         |
| ics 100     | 805                         |
| nims        | 741                         |
| flood map   | 738                         |
| jobs        | 735                         |
| training    | 732                         |
| camp fire   | 698                         |
| ics         | 658                         |
| Camp fire   | 574                         |
| Jobs        | 496                         |

#### New vs. Returned Visitors



# Avg. Visits per Visitor



## Avg. Visit Duration

**00:01:59**Avg for View: 00:01:59 (0.00%)

## Avg. Pages / Visit

**2.43**Avg for View: **2.43** (0.00%)

## Avg. Time on Page

**00:01:23** Avg for View: **00:01:23** (**0.00%**)

#### **Bounce Rate**

**52.72%** Avg for View: **52.72%** (**0.00%**)