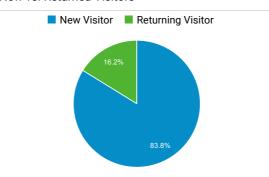

e Metrics**

Nov 1, 2018 - Nov 30, 2018



### **Total Unique Searches**

151,676 % of Total: 100.00% (151,676)

### **Total Visits**

**96,725** % of Total: 100.00% (96,725)

## Top Unique Searches by Search Term

| Search Term | Total<br>Unique<br>Searches |
|-------------|-----------------------------|
| flood maps  | 863                         |
| ics 100     | 805                         |
| nims        | 741                         |
| flood map   | 738                         |
| jobs        | 735                         |
| training    | 732                         |
| camp fire   | 698                         |
| ics         | 658                         |
| Camp fire   | 574                         |
| Jobs        | 496                         |

#### New vs. Returned Visitors



# Avg. Visits per Visitor



## Avg. Visit Duration

**00:01:59**Avg for View: 00:01:59 (0.00%)

## Avg. Pages / Visit

**2.43**Avg for View: **2.43** (0.00%)

## Avg. Time on Page

**00:01:23** Avg for View: **00:01:23** (**0.00%**)

#### **Bounce Rate**

**52.72%** Avg for View: **52.72%** (**0.00%**)