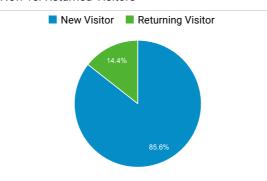

f Total: 100.00% (218,422)

**\\\\\** 

### **Total Visits**

141,556

% of Total: 100.00% (141,556)



## Top Unique Searches by Search Term

| Search Term       | Total<br>Unique<br>Searches |
|-------------------|-----------------------------|
| jobs              | 1,567                       |
| Jobs              | 1,469                       |
| hurricane michael | 1,314                       |
| flood maps        | 1,059                       |
| nims              | 952                         |
| flood map         | 926                         |
| ics 100           | 829                         |
| training          | 714                         |
| ics               | 629                         |
| flood manual      | 581                         |

#### New vs. Returned Visitors



# Avg. Visits per Visitor



## Avg. Visit Duration

00:01:53

Avg for View: 00:01:53 (0.00%)

Avg. Pages / Visit

2.39

Avg for View: 2.39 (0.00%)

Avg. Time on Page

00:01:22

Avg for View: 00:01:22 (0.00%)

**Bounce Rate** 

53.49%

Avg for View: 53.49% (0.00%)