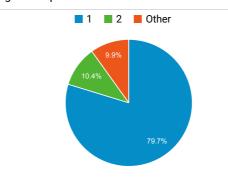

*\\\\\** 

### **Total Visits**

141,556

% of Total: 100.00% (141,556)



## Top Unique Searches by Search Term

| Search Term       | Total<br>Unique<br>Searches |
|-------------------|-----------------------------|
| jobs              | 1,567                       |
| Jobs              | 1,469                       |
| hurricane michael | 1,314                       |
| flood maps        | 1,059                       |
| nims              | 952                         |
| flood map         | 926                         |
| ics 100           | 829                         |
| training          | 714                         |
| ics               | 629                         |
| flood manual      | 581                         |

#### New vs. Returned Visitors



# Avg. Visits per Visitor



## Avg. Visit Duration

00:01:53

Avg for View: 00:01:53 (0.00%)

Avg. Pages / Visit

2.39

Avg for View: 2.39 (0.00%)

Avg. Time on Page

00:01:22

Avg for View: 00:01:22 (0.00%)

**Bounce Rate** 

53.49%

Avg for View: 53.49% (0.00%)