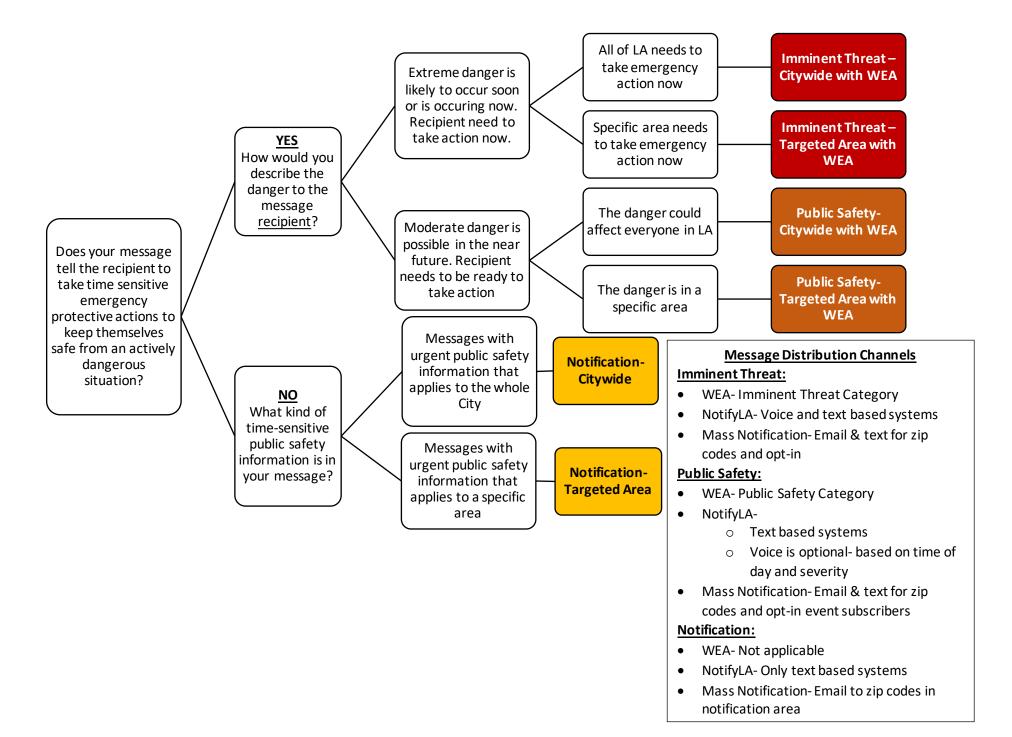

## City of Los Angeles Emergency Public Information and Warning Incident Template Selector

| Notification<br>Category            | Description                                                                                                                                                                                                         | Target Contact Methods                                                                                                                                                                                                                                                                                                                    |
|-------------------------------------|---------------------------------------------------------------------------------------------------------------------------------------------------------------------------------------------------------------------|-------------------------------------------------------------------------------------------------------------------------------------------------------------------------------------------------------------------------------------------------------------------------------------------------------------------------------------------|
| Imminent<br>Threat- Citywide        | Emergency instructions on protective<br>actions for recipients citywide to follow due<br>to an extreme danger actively occurring or<br>likely to occur immediately<br><i>Example:</i> Post-Earthquake               | <ul> <li>WEA</li> <li>Imminent Threat Category, Simplified full City WEA Shape</li> <li>NotifyLA</li> <li>Phone Call, Text, Email, TTY/TDD, App, Social Media, Website</li> <li>Mass Notification-Alert</li> <li>All Community and Event Subscribers, Google Alerts</li> </ul>                                                            |
| Imminent<br>Threat-Targeted<br>Area | Emergency instructions on protective<br>actions for recipients in a targeted area to<br>follow due to an extreme danger actively<br>occurring or likely to occur immediately<br><i>Example:</i> Wildfire Evacuation | <ul> <li>WEA</li> <li>Imminent Threat Category, Specific Targeted Area</li> <li>NotifyLA</li> <li>Phone Call, Text, Email, TTY/TDD, App, Social Media, Website</li> <li>Mass Notification - Alert</li> <li>Community Subscribers in targeted area, all Event Subscribers, Google Alerts</li> </ul>                                        |
| Public Safety-<br>Citywide          | Emergency instructions on protective<br>actions for the recipients citywide to take<br>due to a moderate danger likely or possible<br>in the near future<br><i>Example:</i> Curfew                                  | <ul> <li>WEA</li> <li>Public Safety Category-Simplified whole City WEA shape</li> <li>NotifyLA</li> <li>Text, Email, TTY/TDD, App, Social Media, Website</li> <li>Optional: Phone Call: Based on time of day/urgency</li> <li>Mass Notification-Advisory</li> <li>Text, Email- All Community and Event Subscribers</li> </ul>             |
| Public Safety-<br>Targeted Area     | Emergency instructions on protective<br>actions for recipients in a targeted area to<br>follow due to a moderate danger, likely or<br>possible in the near future<br><i>Example:</i> Gas Leak Shelter in Place      | <ul> <li>WEA</li> <li>Public Safety Category, Targeted Area</li> <li>NotifyLA</li> <li>Text, Email, TTY/TDD, App, Social Media, Website</li> <li>Optional: Phone Call: Based on time of day/urgency</li> <li>Mass Notification-Advisory</li> <li>Text, Email- Community Subscribers in targeted area and all Event Subscribers</li> </ul> |
| Notification-<br>Citywide           | Urgent messages that advise on timely<br>public safety information citywide<br><i>Example:</i> Mask ordinance, dangerous<br>weather                                                                                 | <ul> <li>NotifyLA</li> <li>Text, Email, TTY/TDD, App, Social Media, Website</li> <li>Mass Notification-Community</li> <li>Email only- all Community and Event subscribers</li> </ul>                                                                                                                                                      |
| Notification-<br>Targeted Area      | Urgent messages that advise on timely safety information for a specific area <i>Example:</i> Avoid the area due to broken water main                                                                                | <ul> <li>NotifyLA</li> <li>Text, Email, TTY/TDD, App, Social Media, Website</li> <li>Mass Notification-Community</li> <li>Email only- Targeted Zip Codes in Community Subscribers</li> </ul>                                                                                                                                              |